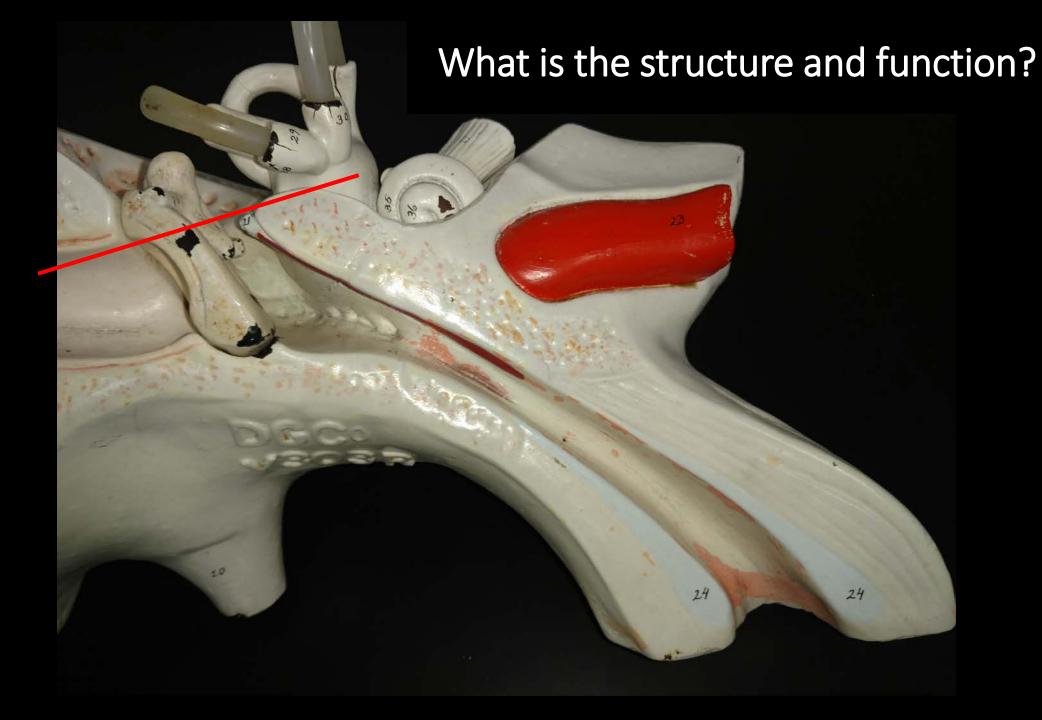

The external auditory canal functions to funnel sound waves to the tympanic membrane.

The Auditory (Eustachian) Tube functions equalize pressure within the ear.

The Vestibulocochlear Nerve (Cranial Nerve VIII) functions to send sound information to the brain.