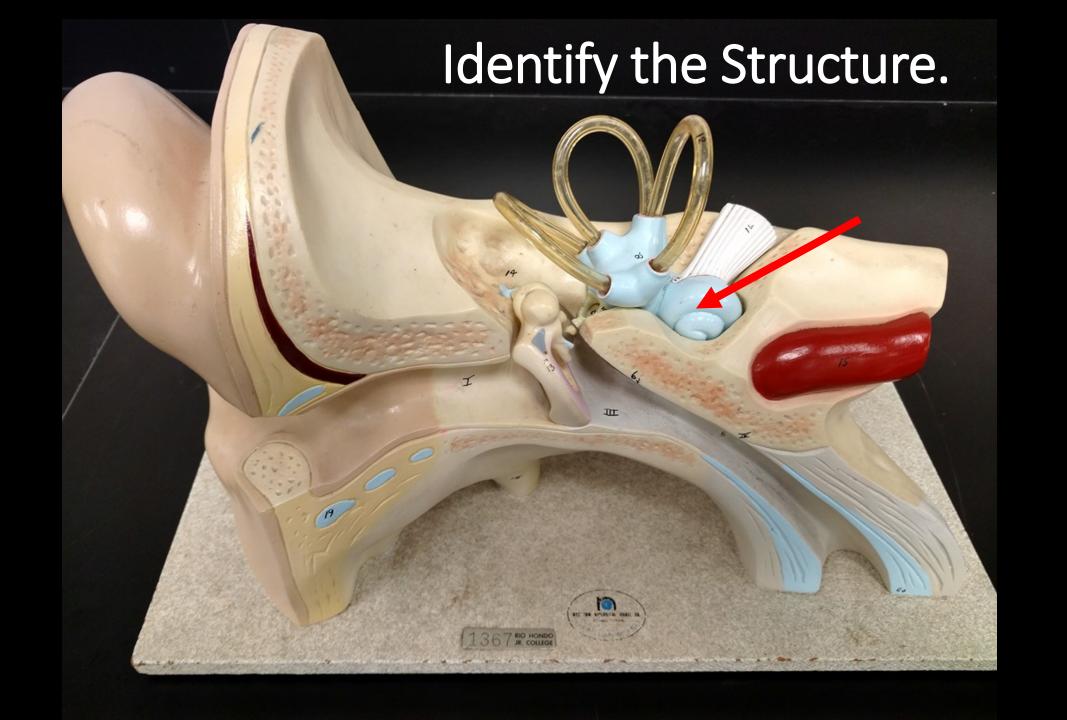

The cochlea functions to translate sound wave information into electrical signals that will be sent to the brain.

The stapes is one of the three ear ossicles. The ossicles function to amplify the sound signals received from the tympanic membrane.