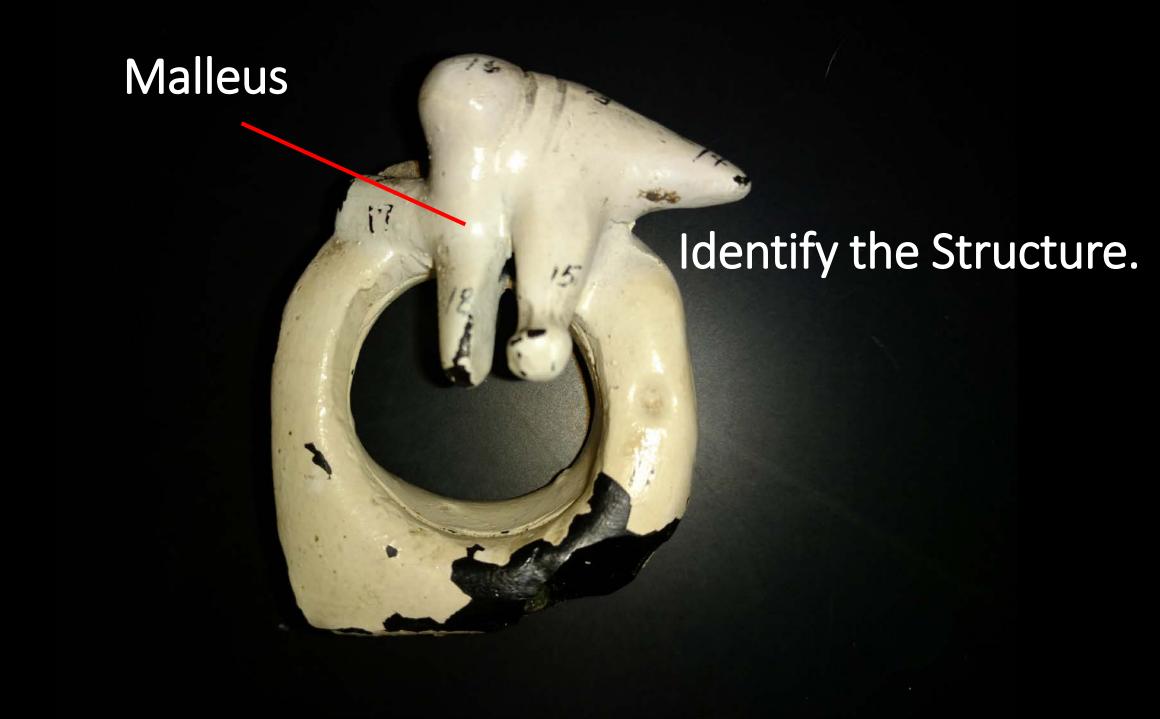

The Incus is one of the three ear ossicles. The ossicles function to amplify the sound signals received from the tympanic membrane.

The malleus is one of the three ear ossicles. The ossicles function to amplify the sound signals received from the tympanic membrane.

Identify the Structure.

Malleus

www.ScientistCindy.com

Incus

Tympanic Membrane

Tympanic Membrane

The auditory ossicles (the malleus, incus and stapes) function to amplify the signal of the soundwaves from the air to the liquid of the inner ear.

The auditory ossicles (the malleus, incus and stapes) function to amplify the signal of the soundwaves from the air to the liquid of the inner ear.

The auditory ossicles (the malleus, incus and stapes) function to amplify the signal of the soundwaves from the air to the liquid of the inner ear.