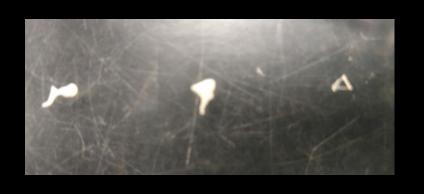

The Incus is one of the three ear ossicles. The ossicles function to amplify the sound signals received from the tympanic membrane.

The malleus is one of the three ear ossicles. The ossicles function to amplify the sound signals received from the tympanic membrane.

Identify the Structure.

Malleus

www.ScientistCindy.com

Incus

Tympanic Membrane

Tympanic Membrane

The auditory ossicles (the malleus, incus and stapes) function to amplify the signal of the soundwaves from the air to the liquid of the inner ear.

The auditory ossicles (the malleus, incus and stapes) function to amplify the signal of the soundwaves from the air to the liquid of the inner ear.

The auditory ossicles (the malleus, incus and stapes) function to amplify the signal of the soundwaves from the air to the liquid of the inner ear.

# Identify the Bone.

Stapes

Malleus