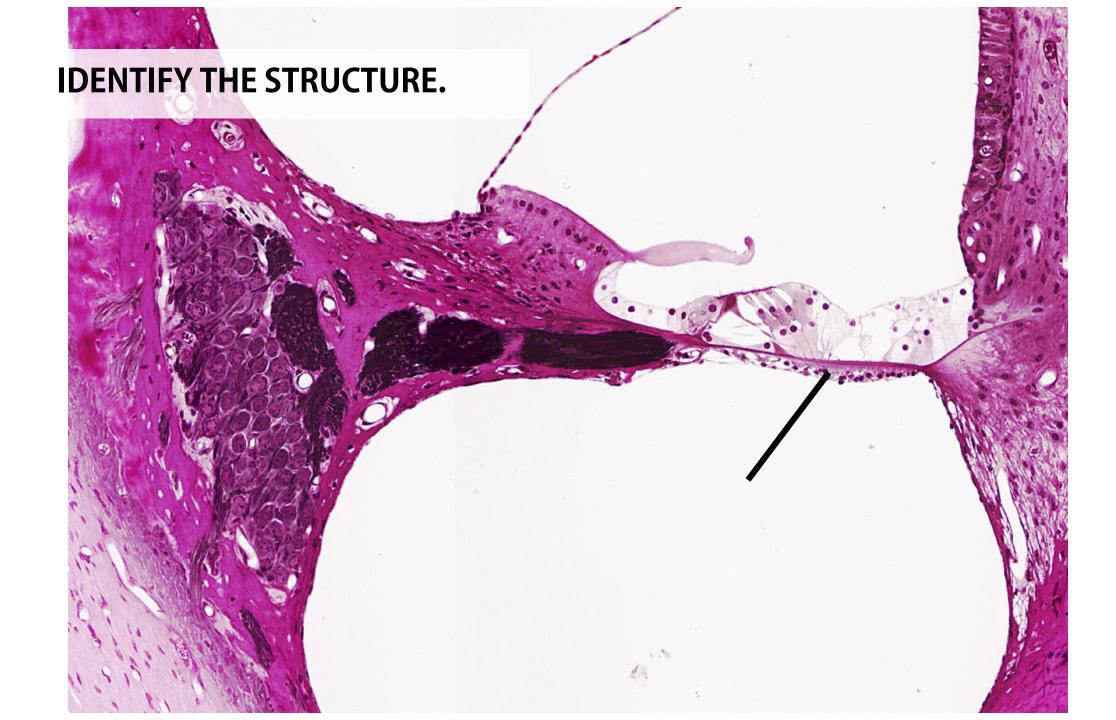

**Basilar Membrane** 

# Cochlear Duct (aka Scala Media)

**Hair Cells** 

Basilar Membrane