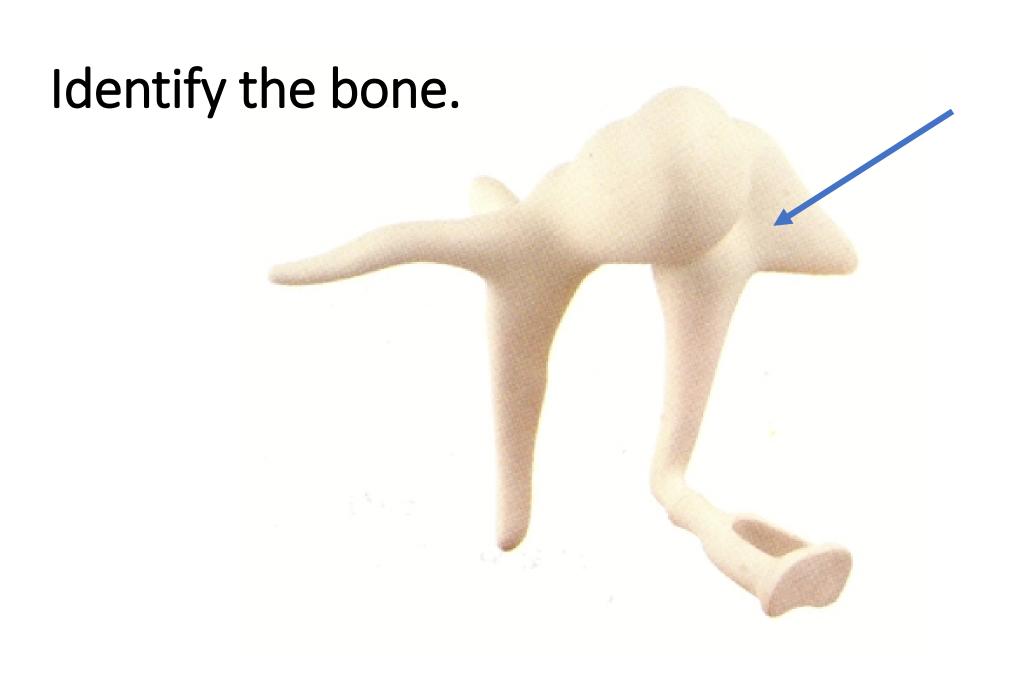

The cochlea functions to translate sound wave information into electrical signals that will be sent to the brain.

The stapes is one of the three ear ossicles. The ossicles function to amplify the sound signals received from the tympanic membrane.

The Incus is one of the three ear ossicles. The ossicles function to amplify the sound signals received from the tympanic membrane.

The malleus is one of the three ear ossicles. The ossicles function to amplify the sound signals received from the tympanic membrane.