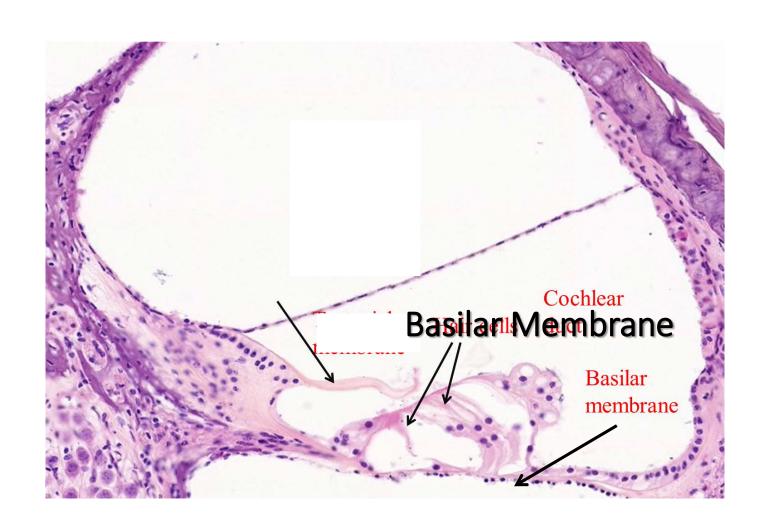

**Basilar Membrane** 

# Cochlear Duct (aka Scala Media)

**Hair Cells** 

Basilar Membrane