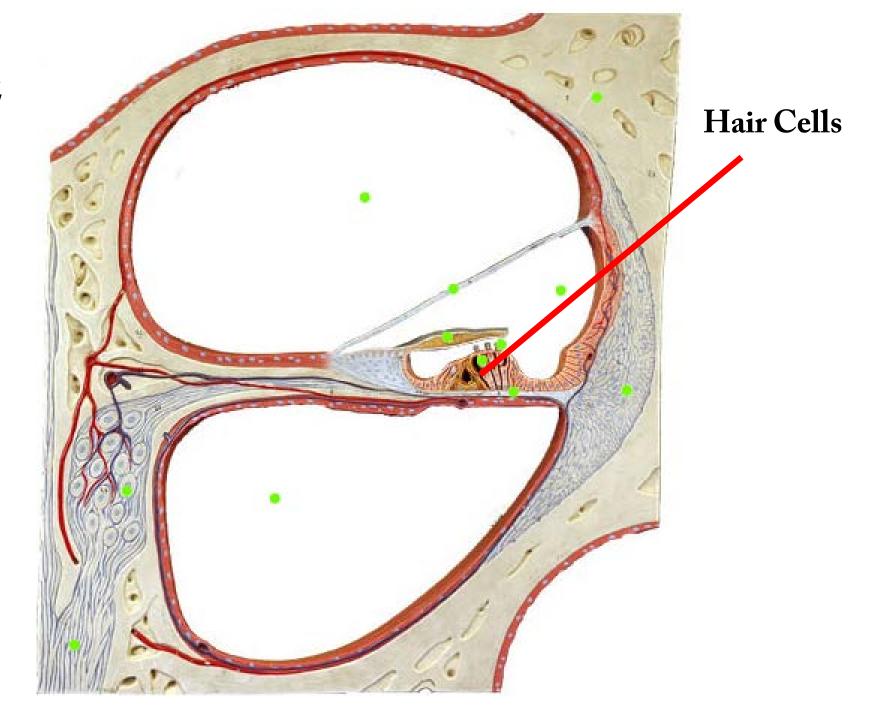

brane









Vestibule

Functions to sense acceleration



















Vestibule





Identify the Structure.



Identify the Structure. Vestibulocochlear Nerve (Cranial Nerve VIII)

Identify the Structure.

Identify the Structure.





Malleus

www.ScientistCindy.com

Incus

Tympanic Membrane











Tympanic Membrane







The auditory ossicles (the malleus, incus and stapes) function to amplify the signal of the soundwaves from the air to the liquid of the inner ear.





The auditory ossicles (the malleus, incus and stapes) function to amplify the signal of the soundwaves from the air to the liquid of the inner ear.





The auditory ossicles (the malleus, incus and stapes) function to amplify the signal of the soundwaves from the air to the liquid of the inner ear.



































**Basilar Membrane** 

































# Cochlear Duct (aka Scala Media)





**Hair Cells** 





Basilar Membrane

### Identify the Structure (outer portion of the ear).



#### Identify the Structure (outer portion of the ear).























Malleus









Incus







# Identify the Bone.



Stapes









































Malleus