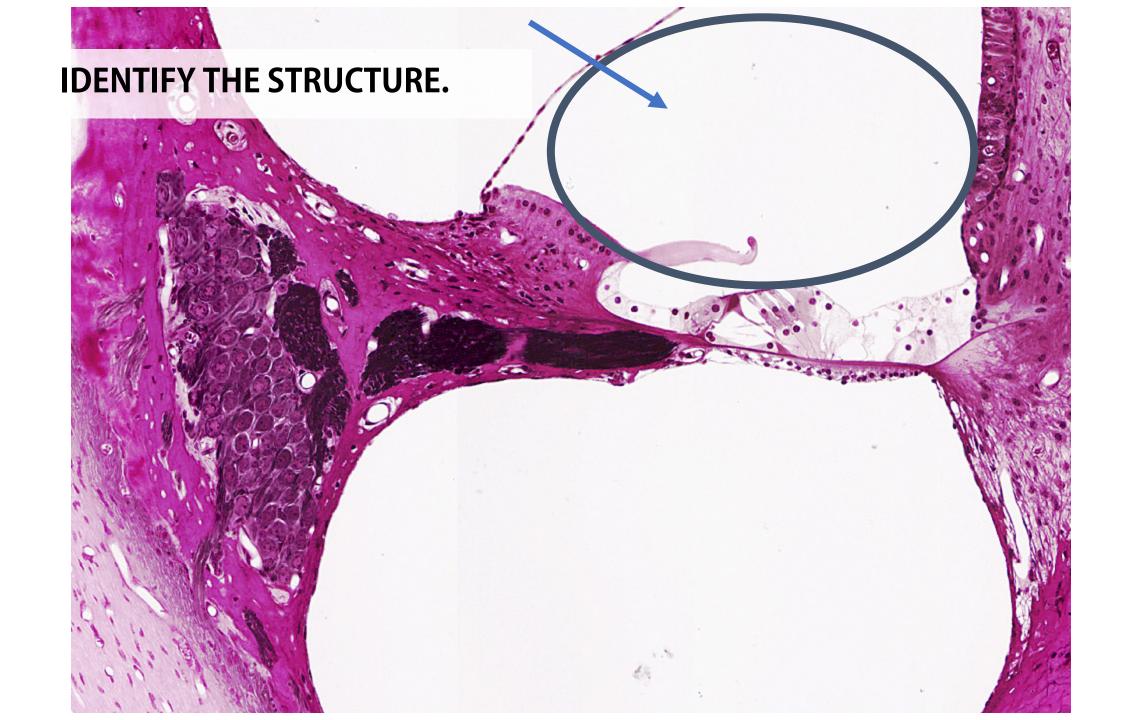

Vestibule





Identify the Structure.



Identify the Structure. Vestibulocochlear Nerve (Cranial Nerve VIII)

Identify the Structure.

Identify the Structure.





Malleus

www.ScientistCindy.com

Incus

Tympanic Membrane











Tympanic Membrane







The auditory ossicles (the malleus, incus and stapes) function to amplify the signal of the soundwaves from the air to the liquid of the inner ear.





The auditory ossicles (the malleus, incus and stapes) function to amplify the signal of the soundwaves from the air to the liquid of the inner ear.





The auditory ossicles (the malleus, incus and stapes) function to amplify the signal of the soundwaves from the air to the liquid of the inner ear.



































**Basilar Membrane** 

































# Cochlear Duct (aka Scala Media)





**Hair Cells** 





Basilar Membrane

### Identify the Structure (outer portion of the ear).



#### Identify the Structure (outer portion of the ear).























Malleus









Incus







# Identify the Bone.



Stapes









































Malleus