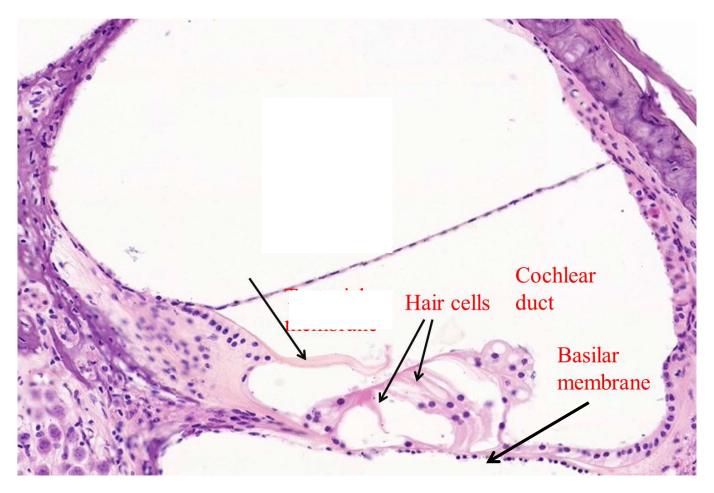

**Basilar Membrane** 

# Cochlear Duct (aka Scala Media)

**Hair Cells** 

Basilar Membrane