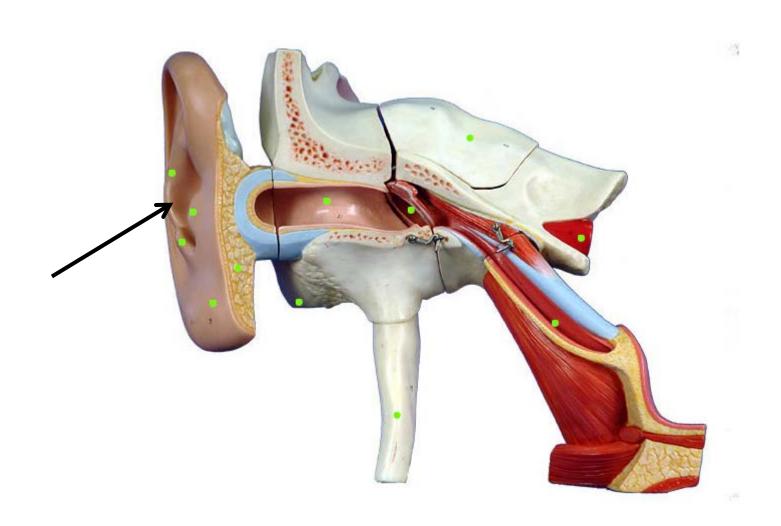

The external auditory canal functions to funnel sound waves to the tympanic membrane.







The Auditory (Eustachian) Tube functions equalize pressure within the ear.





The Vestibulocochlear Nerve (Cranial Nerve VIII) functions to send sound information to the brain.





The cochlea functions to translate sound wave information into electrical signals that will be sent to the brain.





The stapes is one of the three ear ossicles. The ossicles function to amplify the sound signals received from the tympanic membrane.





The Incus is one of the three ear ossicles. The ossicles function to amplify the sound signals received from the tympanic membrane.





The malleus is one of the three ear ossicles. The ossicles function to amplify the sound signals received from the tympan