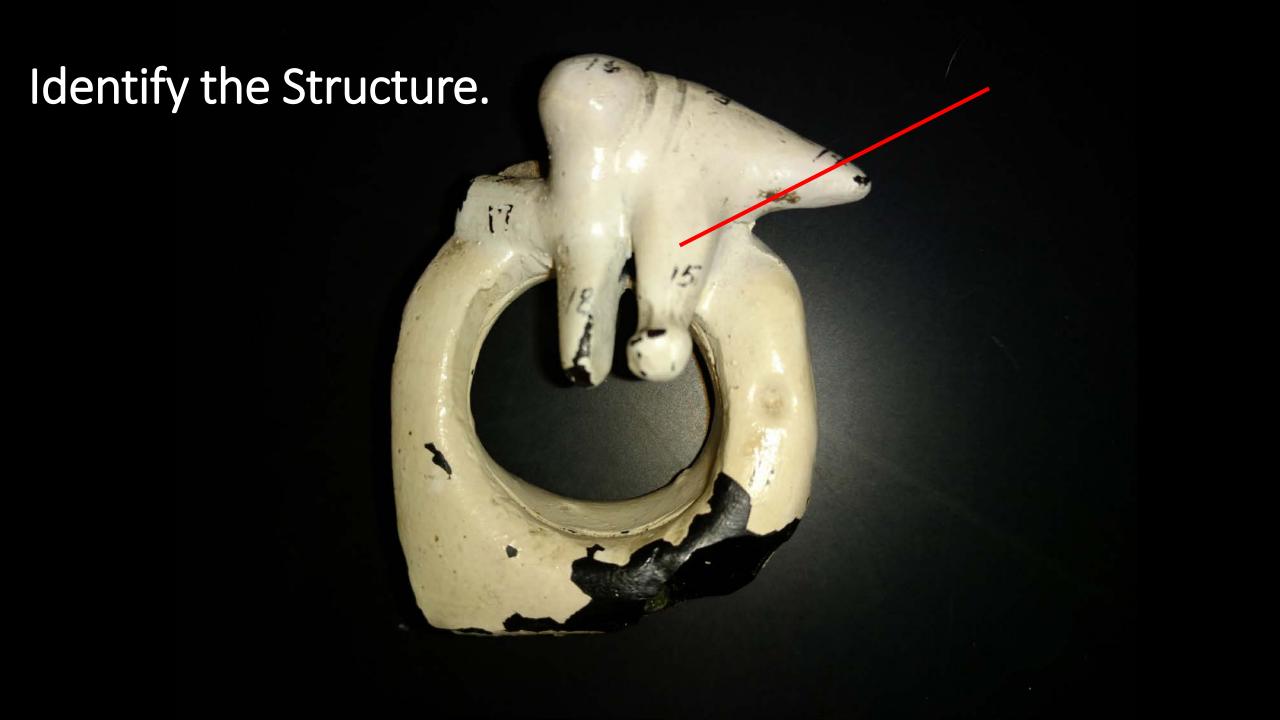

The Incus is one of the three ear ossicles. The ossicles function to amplify the sound signals received from the tympanic membrane.

The malleus is one of the three ear ossicles. The ossicles function to amplify the sound signals received from the tympanic membrane.

Identify the Structure.

Malleus

www.ScientistCindy.com

Incus

Tympanic Membrane

Tympanic Membrane

The auditory ossicles (the malleus, incus and stapes) function to amplify the signal of the soundwaves from the air to the liquid of the inner ear.

The auditory ossicles (the malleus, incus and stapes) function to amplify the signal of the soundwaves from the air to the liquid of the inner ear.

The auditory ossicles (the malleus, incus and stapes) function to amplify the signal of the soundwaves from the air to the liquid of the inner ear.