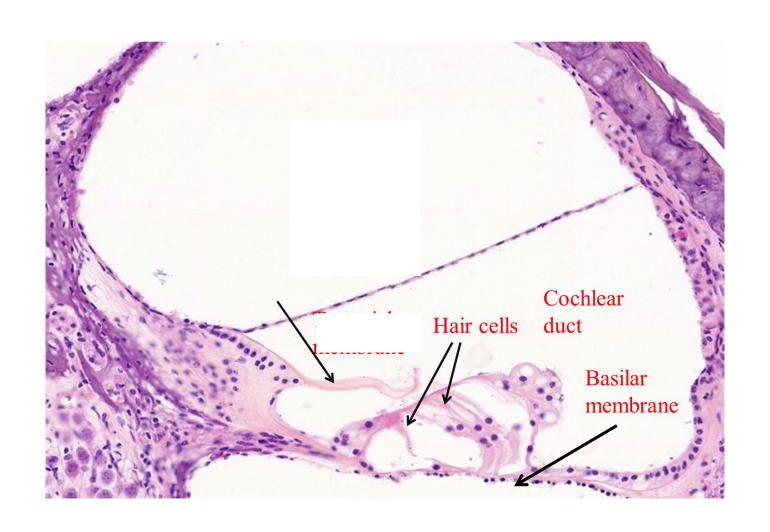

**Basilar Membrane** 

# Cochlear Duct (aka Scala Media)

**Hair Cells** 

Basilar Membrane