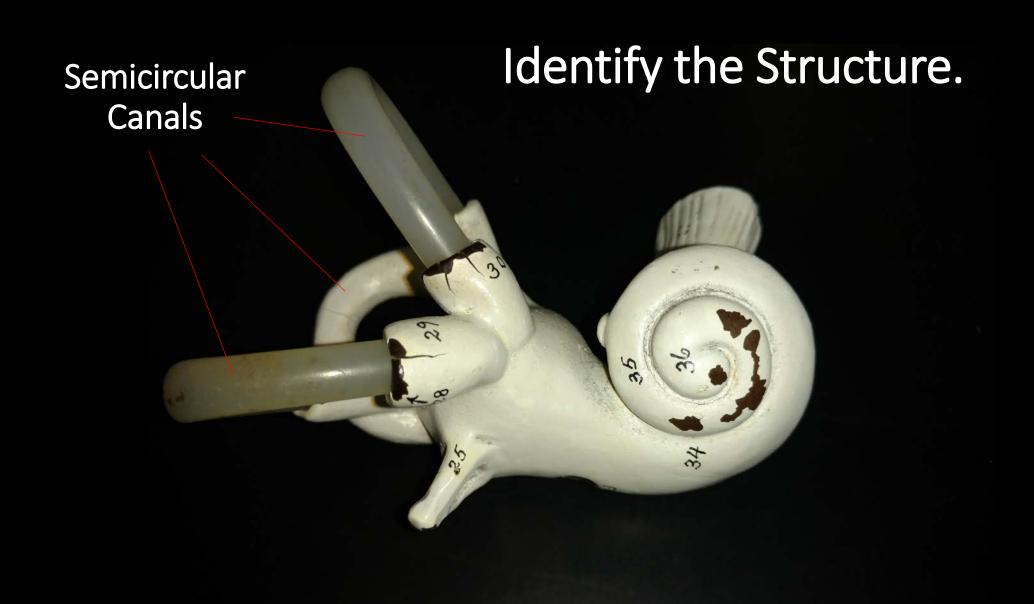

The oval window functions to amplify the sound signals received from the tympanic membrane.

The vestibule functions to sense changes in acceleration.

Semicircular Canals

Function = Senses rotational motion