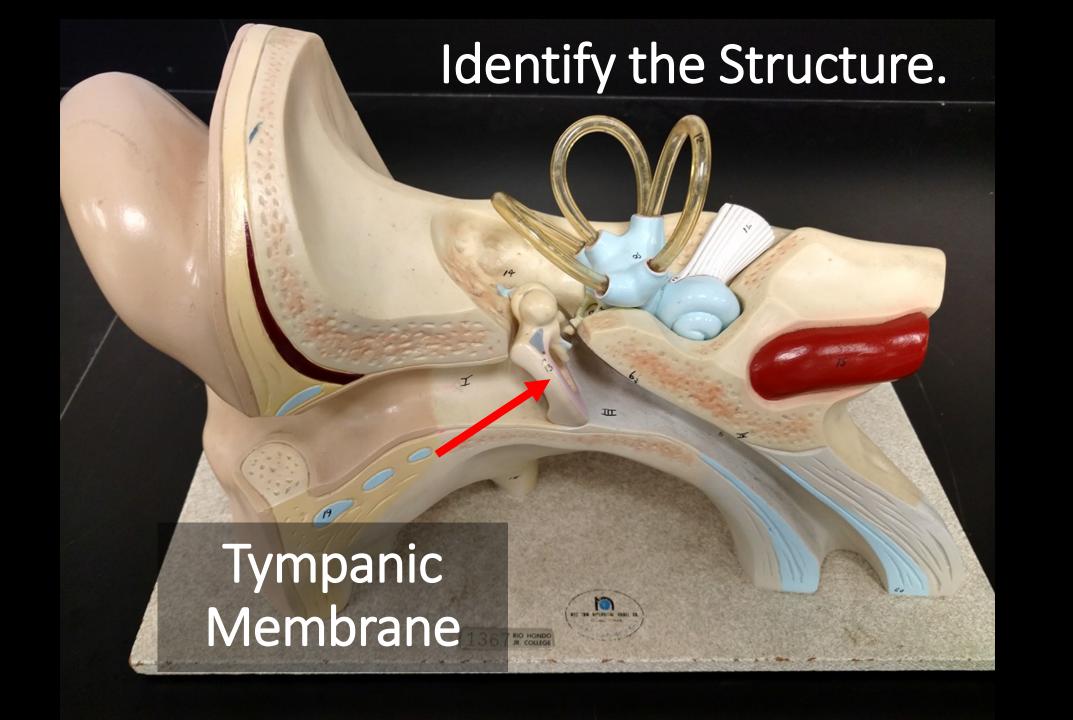

The external auditory canal functions to funnel sound waves to the tympanic membrane.

The Auditory (Eustachian) Tube functions equalize pressure within the ear.

The Vestibulocochlear Nerve (Cranial Nerve VIII) functions to send sound information to the brain.