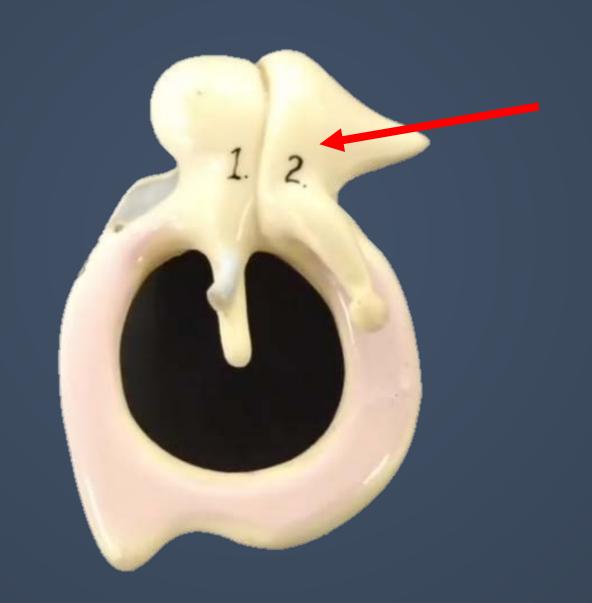

The Incus is one of the three ear ossicles. The ossicles function to amplify the sound signals received from the tympanic membrane.

The malleus is one of the three ear ossicles. The ossicles function to amplify the sound signals received from the tympanic membrane.

Identify the Structure.

Malleus

www.ScientistCindy.com

Incus

Tympanic Membrane

Tympanic Membrane

The auditory ossicles (the malleus, incus and stapes) function to amplify the signal of the soundwaves from the air to the liquid of the inner ear.

The auditory ossicles (the malleus, incus and stapes) function to amplify the signal of the soundwaves from the air to the liquid of the inner ear.

The auditory ossicles (the malleus, incus and stapes) function to amplify the signal of the soundwaves from the air to the liquid of the inner ear.