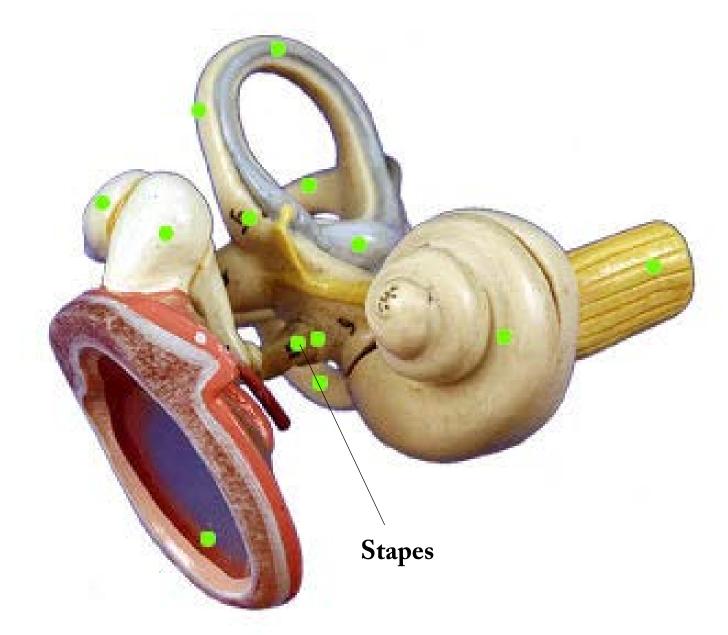

The cochlea functions to translate sound wave information into electrical signals that will be sent to the brain.

The stapes is one of the three ear ossicles. The ossicles function to amplify the sound signals received from the tympanic membrane.