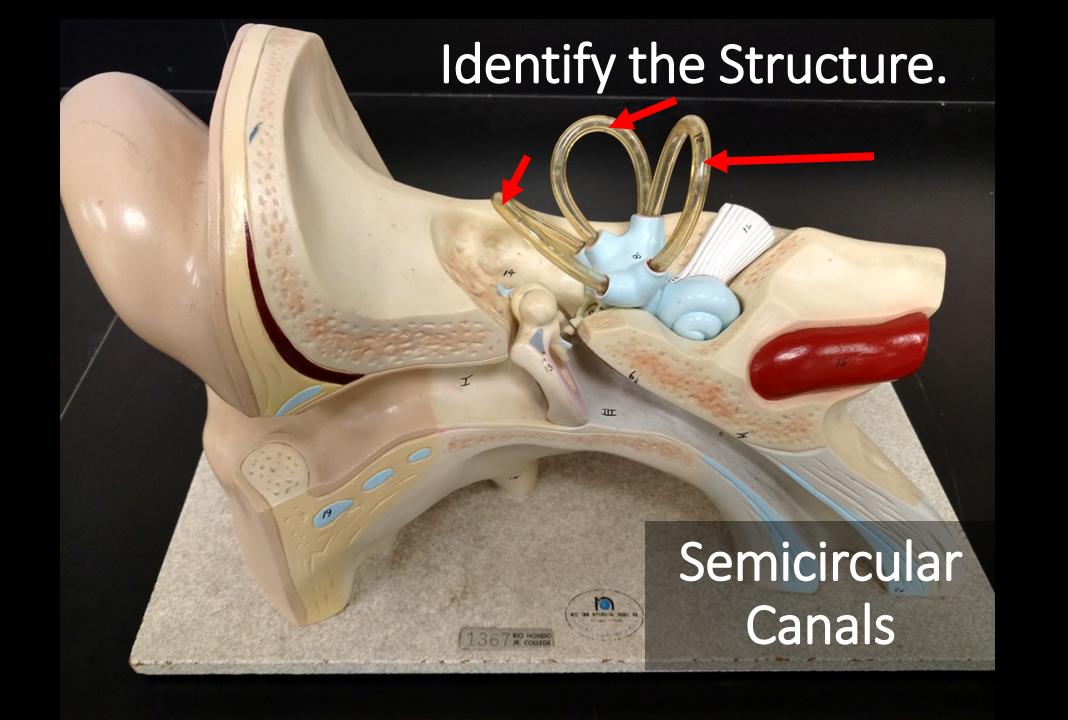

The oval window functions to amplify the sound signals received from the tympanic membrane.

The vestibule functions to sense changes in acceleration.

Semicircular Canals

Function = Senses rotational motion