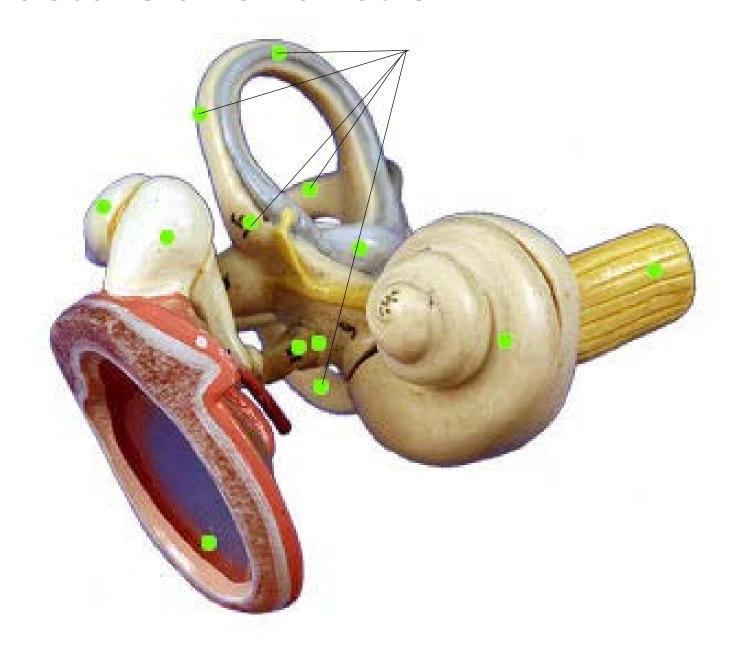

Tympanic

Membrane

Vestibule

Functions to sense acceleration

Vestibule

Identify the Structure.

Identify the Structure. Vestibulocochlear Nerve (Cranial Nerve VIII)

Identify the Structure.