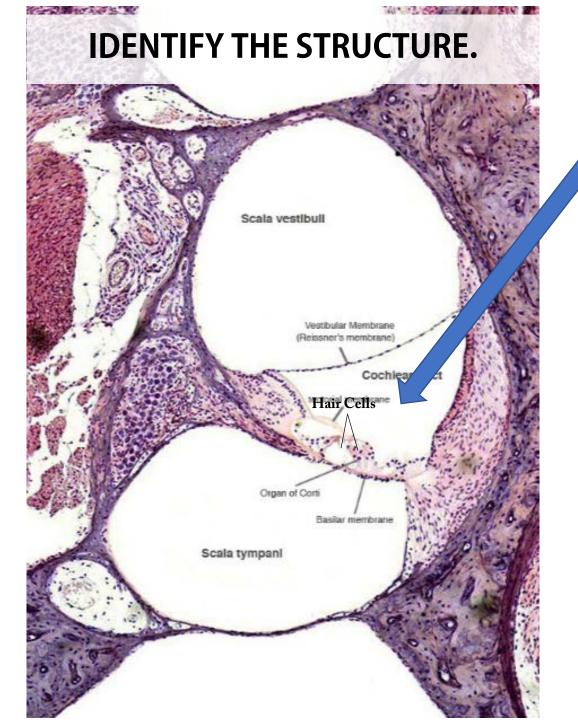

stibule





Identify the Structure.



Identify the Structure. Vestibulocochlear Nerve (Cranial Nerve VIII)

Identify the Structure.

Identify the Structure.





Malleus

www.ScientistCindy.com

Incus

Tympanic Membrane











Tympanic Membrane







The auditory ossicles (the malleus, incus and stapes) function to amplify the signal of the soundwaves from the air to the liquid of the inner ear.





The auditory ossicles (the malleus, incus and stapes) function to amplify the signal of the soundwaves from the air to the liquid of the inner ear.





The auditory ossicles (the malleus, incus and stapes) function to amplify the signal of the soundwaves from the air to the liquid of the inner ear.



































**Basilar Membrane** 

































# Cochlear Duct (aka Scala Media)





**Hair Cells** 





Basilar Membrane

### Identify the Structure (outer portion of the ear).



#### Identify the Structure (outer portion of the ear).























Malleus









Incus







# Identify the Bone.



Stapes









































Malleus