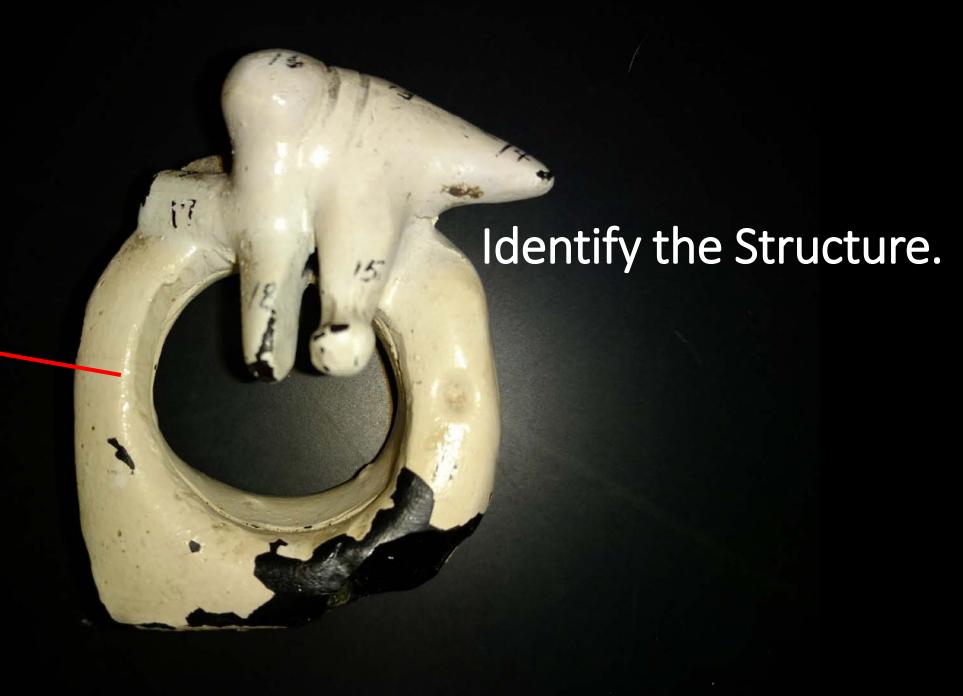

Identify the Structure.

Malleus

www.ScientistCindy.com

Incus

Tympanic Membrane

Tympanic Membrane

The auditory ossicles (the malleus, incus and stapes) function to amplify the signal of the soundwaves from the air to the liquid of the inner ear.

The auditory ossicles (the malleus, incus and stapes) function to amplify the signal of the soundwaves from the air to the liquid of the inner ear.

The auditory ossicles (the malleus, incus and stapes) function to amplify the signal of the soundwaves from the air to the liquid of the inner ear.