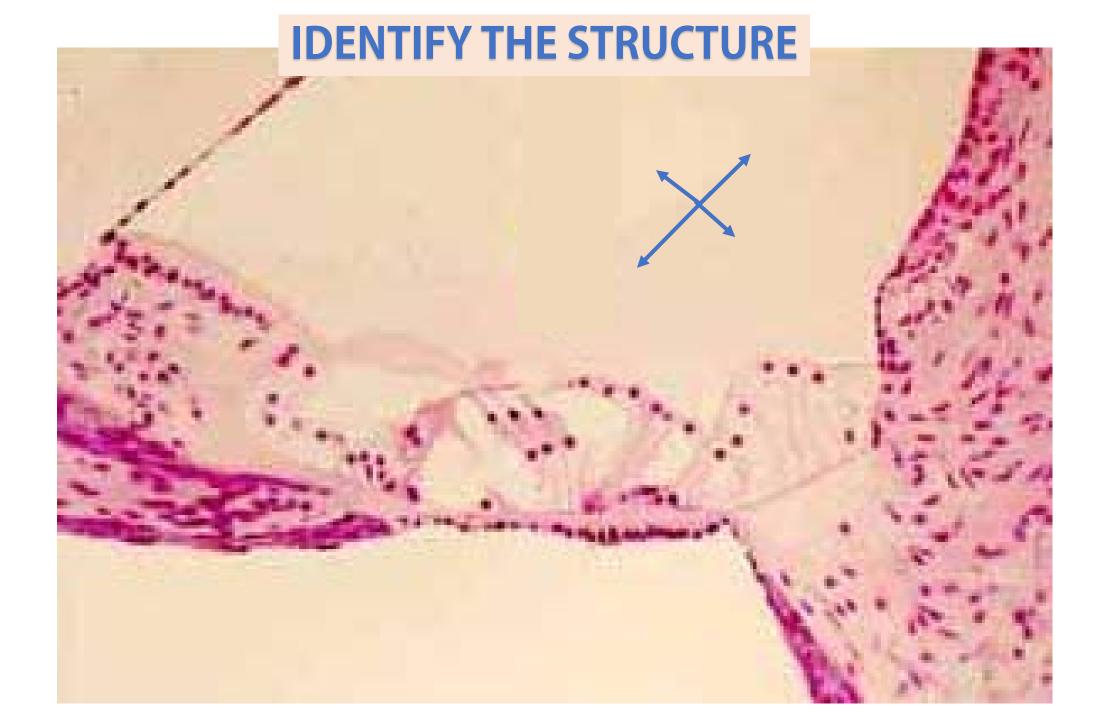

tibule

Functions to sense acceleration



















Vestibule





Identify the Structure.



Identify the Structure. Vestibulocochlear Nerve (Cranial Nerve VIII)

Identify the Structure.

Identify the Structure.





Malleus

www.ScientistCindy.com

Incus

Tympanic Membrane











Tympanic Membrane







The auditory ossicles (the malleus, incus and stapes) function to amplify the signal of the soundwaves from the air to the liquid of the inner ear.





The auditory ossicles (the malleus, incus and stapes) function to amplify the signal of the soundwaves from the air to the liquid of the inner ear.





The auditory ossicles (the malleus, incus and stapes) function to amplify the signal of the soundwaves from the air to the liquid of the inner ear.



































**Basilar Membrane** 

































# Cochlear Duct (aka Scala Media)





**Hair Cells** 





Basilar Membrane

### Identify the Structure (outer portion of the ear).



#### Identify the Structure (outer portion of the ear).























Malleus









Incus







# Identify the Bone.



Stapes









































Malleus