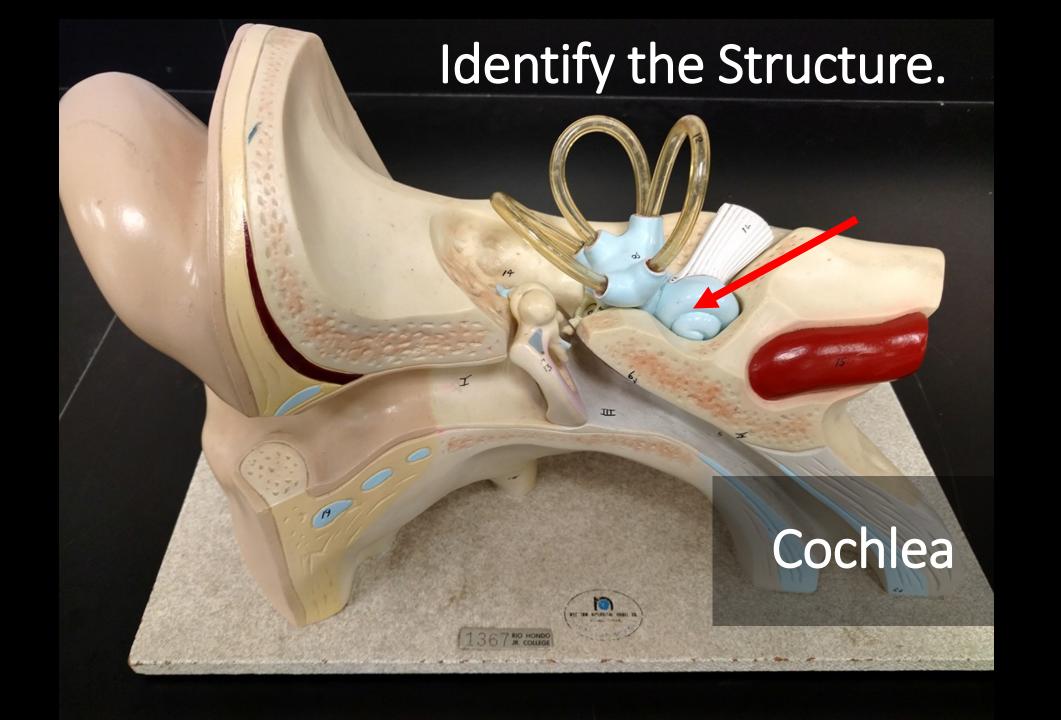

The cochlea functions to translate sound wave information into electrical signals that will be sent to the brain.

The stapes is one of the three ear ossicles. The ossicles function to amplify the sound signals received from the tympanic membrane.