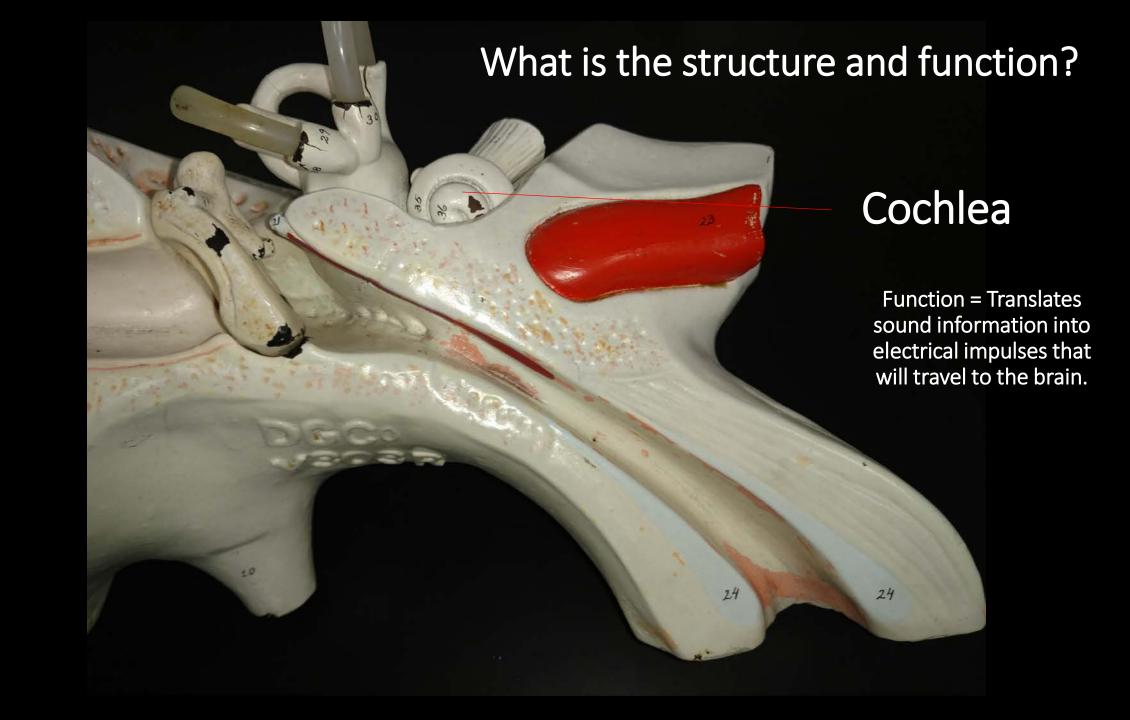

The cochlea functions to translate sound wave information into electrical signals that will be sent to the brain.

The stapes is one of the three ear ossicles. The ossicles function to amplify the sound signals received from the tympanic membrane.