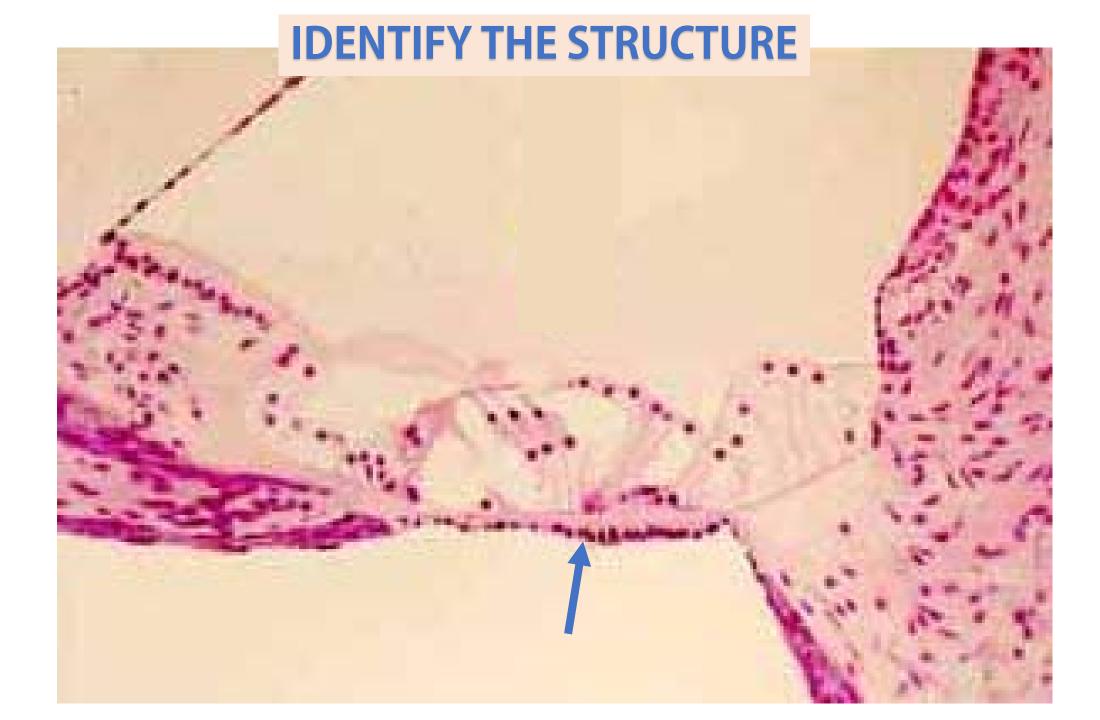

Vestibule

Functions to sense acceleration



















Vestibule





Identify the Structure.



Identify the Structure. Vestibulocochlear Nerve (Cranial Nerve VIII)

Identify the Structure.

Identify the Structure.





Malleus

www.ScientistCindy.com

Incus

Tympanic Membrane











Tympanic Membrane







The auditory ossicles (the malleus, incus and stapes) function to amplify the signal of the soundwaves from the air to the liquid of the inner ear.





The auditory ossicles (the malleus, incus and stapes) function to amplify the signal of the soundwaves from the air to the liquid of the inner ear.





The auditory ossicles (the malleus, incus and stapes) function to amplify the signal of the soundwaves from the air to the liquid of the inner ear.



































**Basilar Membrane** 

































# Cochlear Duct (aka Scala Media)





**Hair Cells** 





Basilar Membrane

### Identify the Structure (outer portion of the ear).



#### Identify the Structure (outer portion of the ear).























Malleus









Incus







# Identify the Bone.



Stapes









































Malleus