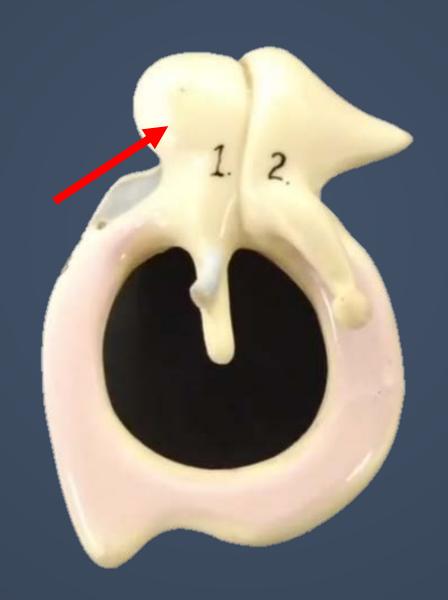

The Incus is one of the three ear ossicles. The ossicles function to amplify the sound signals received from the tympanic membrane.

The malleus is one of the three ear ossicles. The ossicles function to amplify the sound signals received from the tympanic membrane.

Identify the Structure.

Malleus

www.ScientistCindy.com

Incus

Tympanic Membrane

Tympanic Membrane

The auditory ossicles (the malleus, incus and stapes) function to amplify the signal of the soundwaves from the air to the liquid of the inner ear.

The auditory ossicles (the malleus, incus and stapes) function to amplify the signal of the soundwaves from the air to the liquid of the inner ear.

The auditory ossicles (the malleus, incus and stapes) function to amplify the signal of the soundwaves from the air to the liquid of the inner ear.