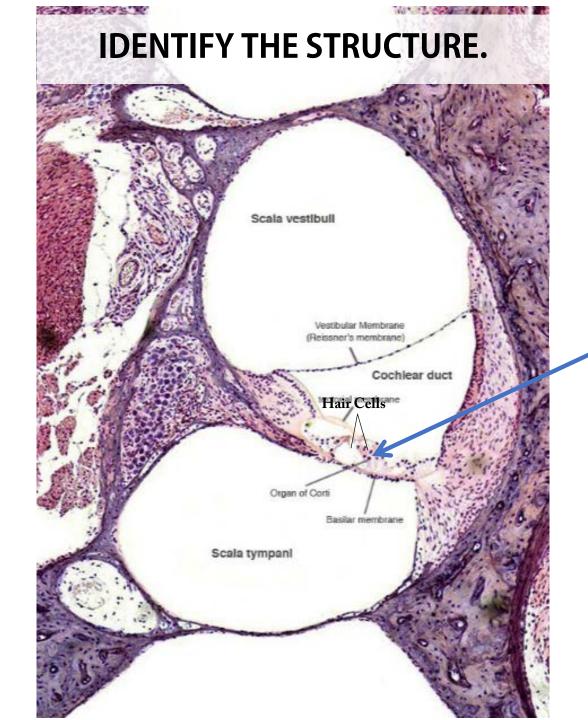

Identify the Structure. Vestibulocochlear Nerve (Cranial Nerve VIII)

Identify the Structure.

Identify the Structure.





Malleus

www.ScientistCindy.com

Incus

Tympanic Membrane











Tympanic Membrane







The auditory ossicles (the malleus, incus and stapes) function to amplify the signal of the soundwaves from the air to the liquid of the inner ear.





The auditory ossicles (the malleus, incus and stapes) function to amplify the signal of the soundwaves from the air to the liquid of the inner ear.





The auditory ossicles (the malleus, incus and stapes) function to amplify the signal of the soundwaves from the air to the liquid of the inner ear.



































**Basilar Membrane** 

































# Cochlear Duct (aka Scala Media)





**Hair Cells** 





Basilar Membrane

### Identify the Structure (outer portion of the ear).



#### Identify the Structure (outer portion of the ear).























Malleus









Incus







# Identify the Bone.



Stapes









































Malleus