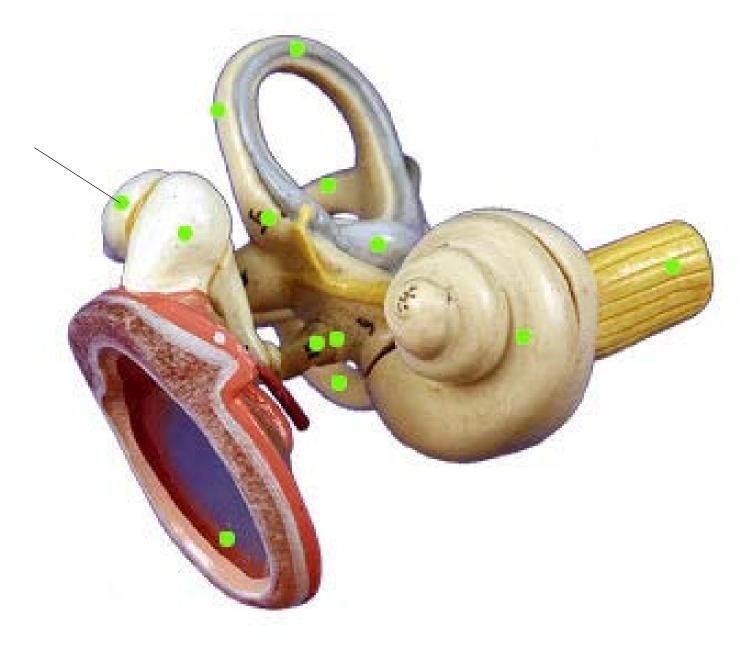

Tympanic

Membrane

Vestibule

Functions to sense acceleration

Vestibule

Identify the Structure.

Identify the Structure. Vestibulocochlear Nerve (Cranial Nerve VIII)

Identify the Structure.