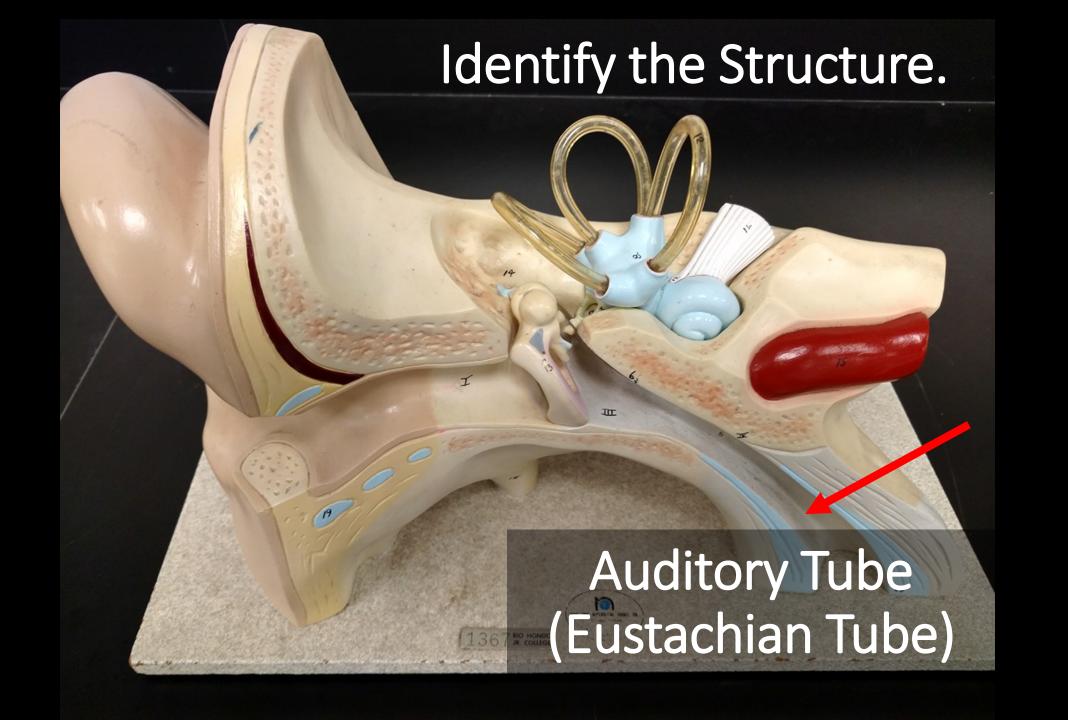

The external auditory canal functions to funnel sound waves to the tympanic membrane.

The Auditory (Eustachian) Tube functions equalize pressure within the ear.

The Vestibulocochlear Nerve (Cranial Nerve VIII) functions to send sound information to the brain.