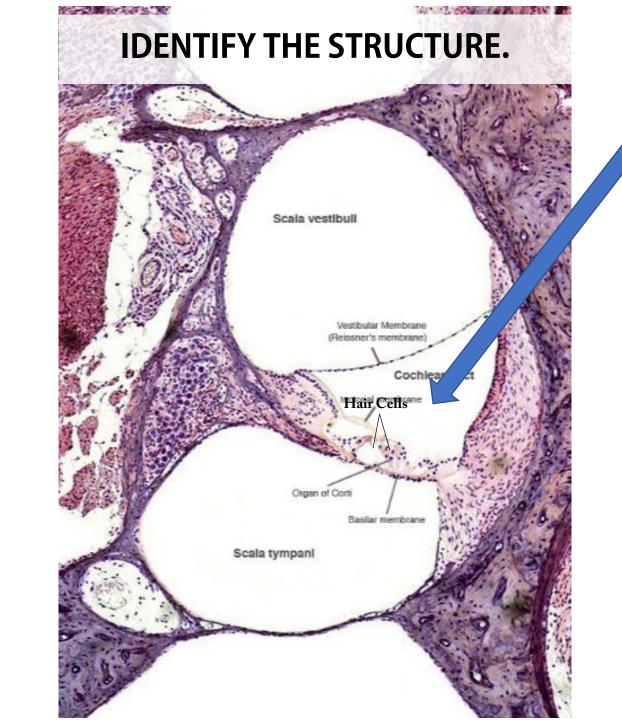

Vestibule





Identify the Structure.



Identify the Structure. Vestibulocochlear Nerve (Cranial Nerve VIII)

Identify the Structure.

Identify the Structure.





Malleus

www.ScientistCindy.com

Incus

Tympanic Membrane











Tympanic Membrane







The auditory ossicles (the malleus, incus and stapes) function to amplify the signal of the soundwaves from the air to the liquid of the inner ear.





The auditory ossicles (the malleus, incus and stapes) function to amplify the signal of the soundwaves from the air to the liquid of the inner ear.





The auditory ossicles (the malleus, incus and stapes) function to amplify the signal of the soundwaves from the air to the liquid of the inner ear.



































**Basilar Membrane** 

































# Cochlear Duct (aka Scala Media)





**Hair Cells** 





Basilar Membrane

### Identify the Structure (outer portion of the ear).



#### Identify the Structure (outer portion of the ear).























Malleus









Incus







# Identify the Bone.



Stapes









































Malleus