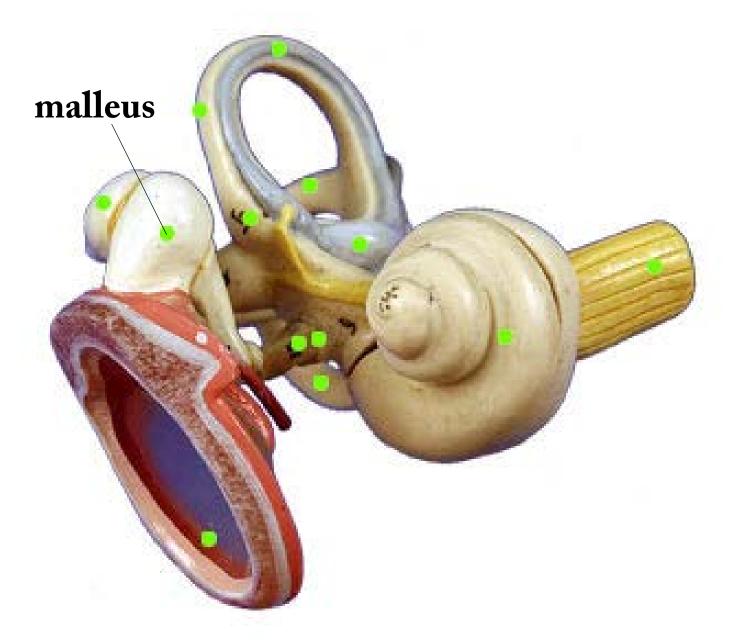

The Incus is one of the three ear ossicles. The ossicles function to amplify the sound signals received from the tympanic membrane.

The malleus is one of the three ear ossicles. The ossicles function to amplify the sound signals received from the tympanic membrane.

Identify the Structure.

Malleus

www.ScientistCindy.com

Incus

Tympanic Membrane

Tympanic Membrane

The auditory ossicles (the malleus, incus and stapes) function to amplify the signal of the soundwaves from the air to the liquid of the inner ear.

The auditory ossicles (the malleus, incus and stapes) function to amplify the signal of the soundwaves from the air to the liquid of the inner ear.

The auditory ossicles (the malleus, incus and stapes) function to amplify the signal of the soundwaves from the air to the liquid of the inner ear.