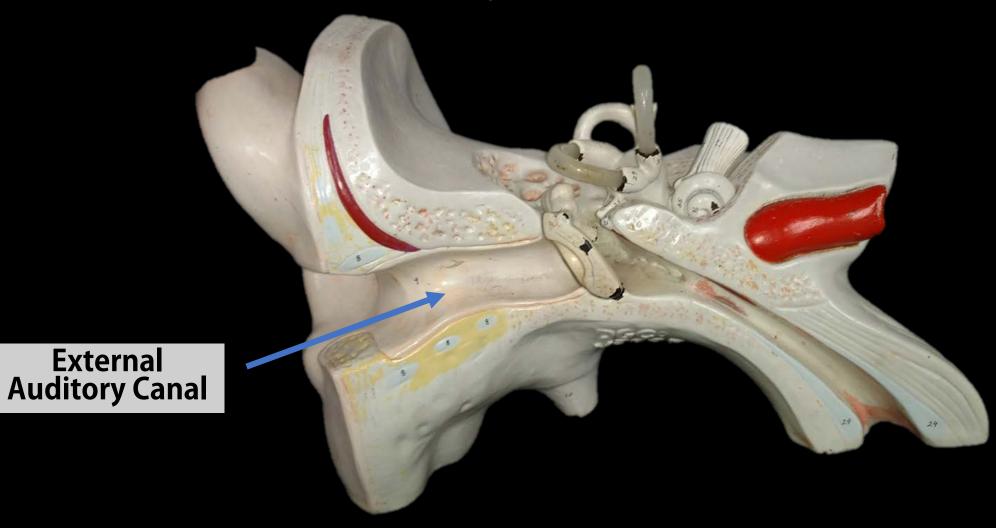

The external auditory canal functions to funnel sound waves to the tympanic membrane.

The Auditory (Eustachian) Tube functions equalize pressure within the ear.

The Vestibulocochlear Nerve (Cranial Nerve VIII) functions to send sound information to the brain.

### Identify the Structure (outer portion of the ear).

#### Identify the Structure (outer portion of the ear).

Malleus

Incus