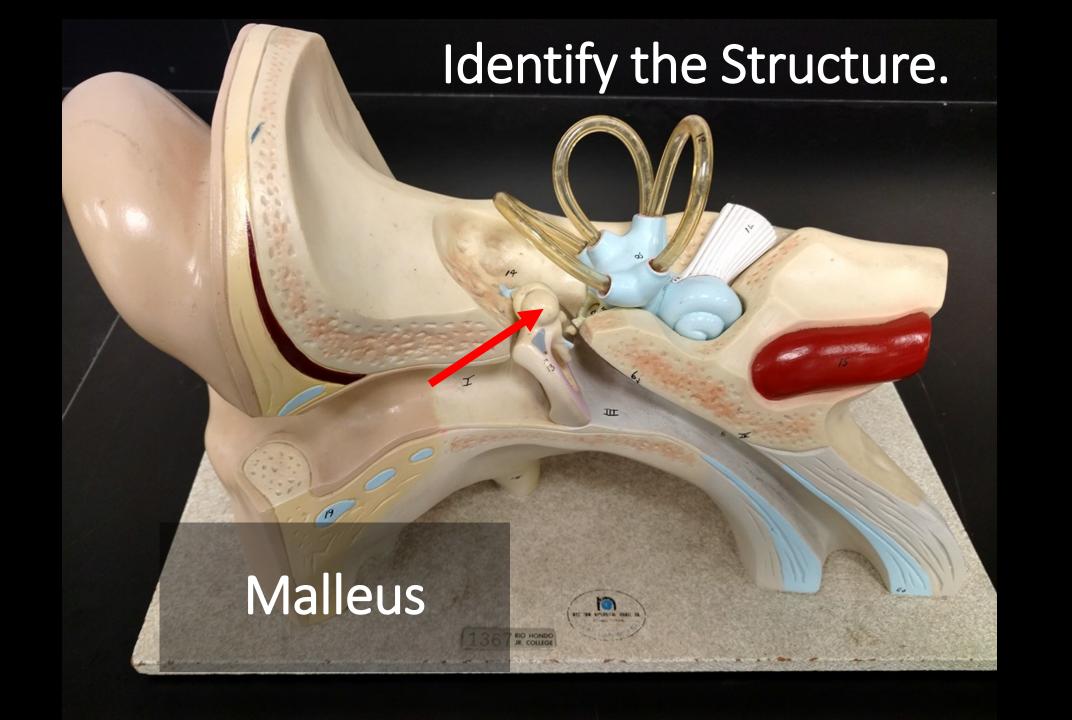

The Incus is one of the three ear ossicles. The ossicles function to amplify the sound signals received from the tympanic membrane.

The malleus is one of the three ear ossicles. The ossicles function to amplify the sound signals received from the tympanic membrane.

Identify the Structure.

Malleus

www.ScientistCindy.com

Incus

Tympanic Membrane

Tympanic Membrane

The auditory ossicles (the malleus, incus and stapes) function to amplify the signal of the soundwaves from the air to the liquid of the inner ear.