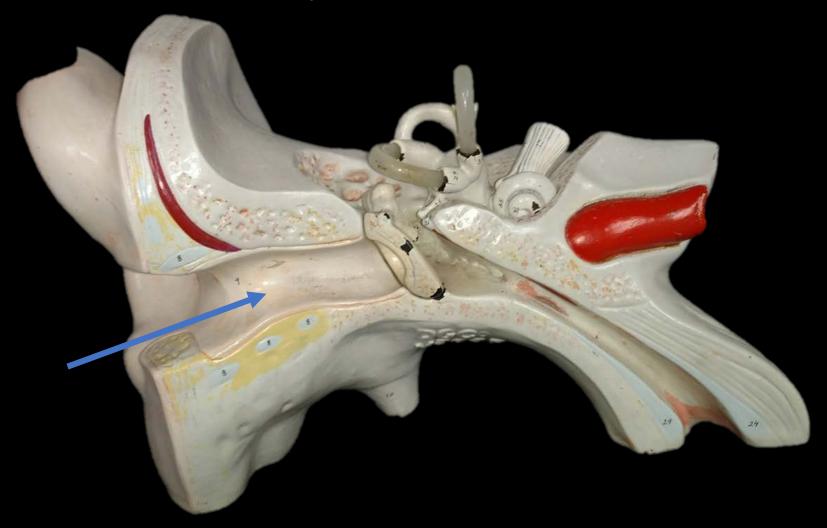

The external auditory canal functions to funnel sound waves to the tympanic membrane.

The Auditory (Eustachian) Tube functions equalize pressure within the ear.

The Vestibulocochlear Nerve (Cranial Nerve VIII) functions to send sound information to the brain.

### Identify the Structure (outer portion of the ear).

#### Identify the Structure (outer portion of the ear).

Malleus

Incus