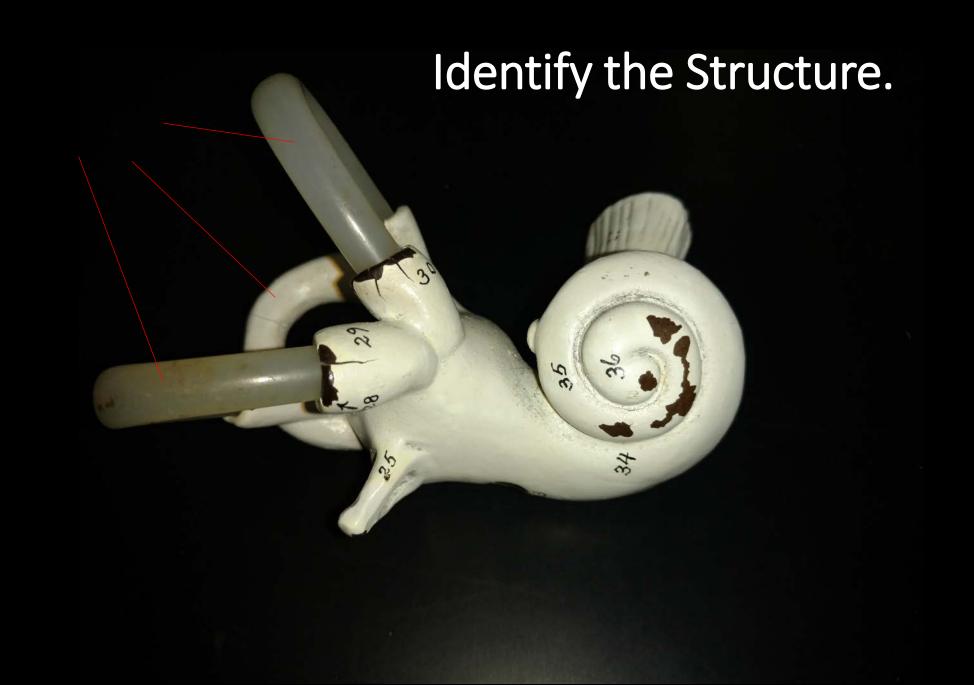

Tympanic

Membrane

Vestibule

Functions to sense acceleration

Vestibule

Identify the Structure.

Identify the Structure. Vestibulocochlear Nerve (Cranial Nerve VIII)

Identify the Structure.