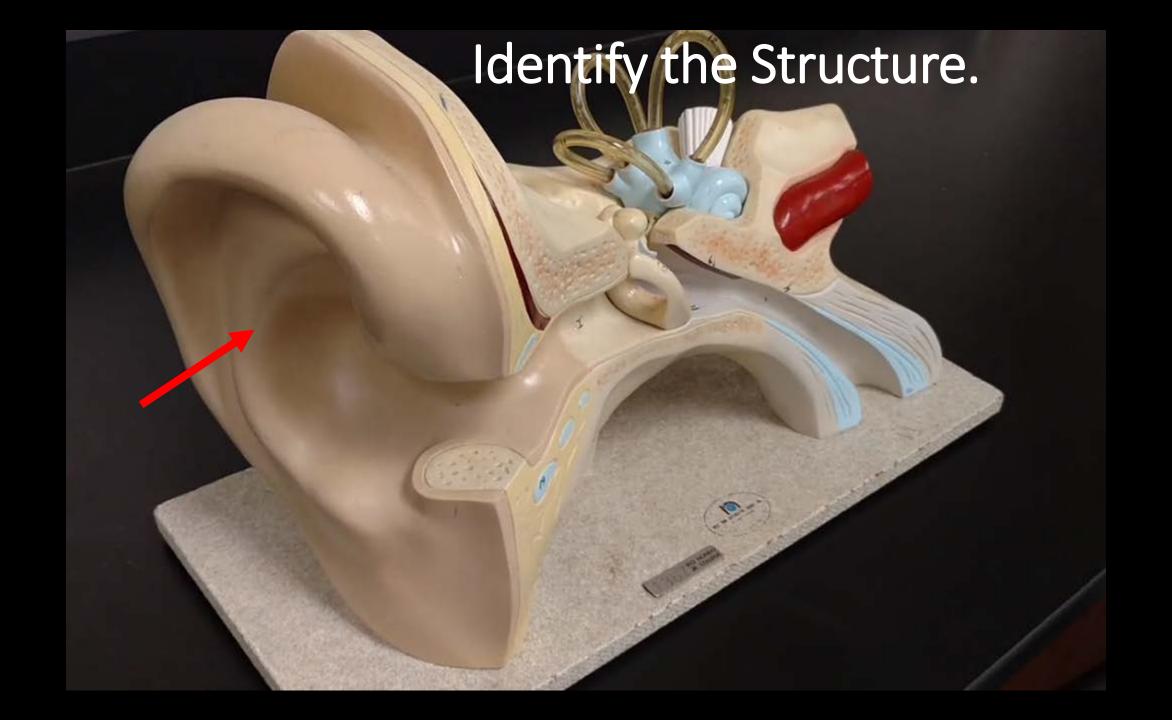

and stapes) function to amplify the signal of the soundwaves from the air to the liquid of the inner ear.





The auditory ossicles (the malleus, incus and stapes) function to amplify the signal of the soundwaves from the air to the liquid of the inner ear.





The auditory ossicles (the malleus, incus and stapes) function to amplify the signal of the soundwaves from the air to the liquid of the inner ear.



































**Basilar Membrane** 

































# Cochlear Duct (aka Scala Media)





**Hair Cells** 





Basilar Membrane

### Identify the Structure (outer portion of the ear).



#### Identify the Structure (outer portion of the ear).























Malleus









Incus







# Identify the Bone.



Stapes









































Malleus