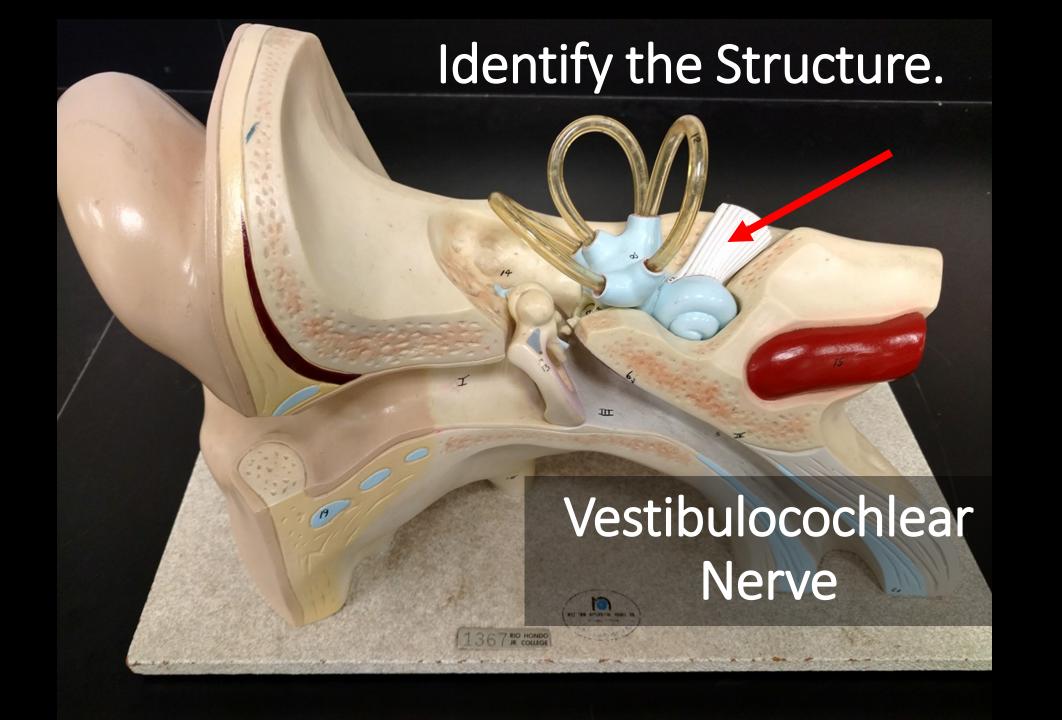

The external auditory canal functions to funnel sound waves to the tympanic membrane.

The Auditory (Eustachian) Tube functions equalize pressure within the ear.

The Vestibulocochlear Nerve (Cranial Nerve VIII) functions to send sound information to the brain.

Tympanic

Membrane

Vestibule

Functions to sense acceleration

Vestibule

Identify the Structure.

Identify the Structure. Vestibulocochlear Nerve (Cranial Nerve VIII)

Identify the Structure.