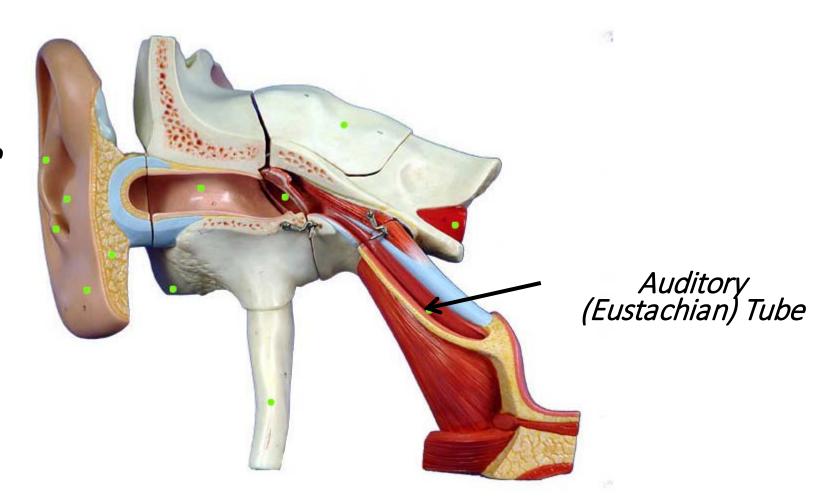

The external auditory canal functions to funnel sound waves to the tympanic membrane.

The Auditory (Eustachian) Tube functions equalize pressure within the ear.

The Vestibulocochlear Nerve (Cranial Nerve VIII) functions to send sound information to the brain.