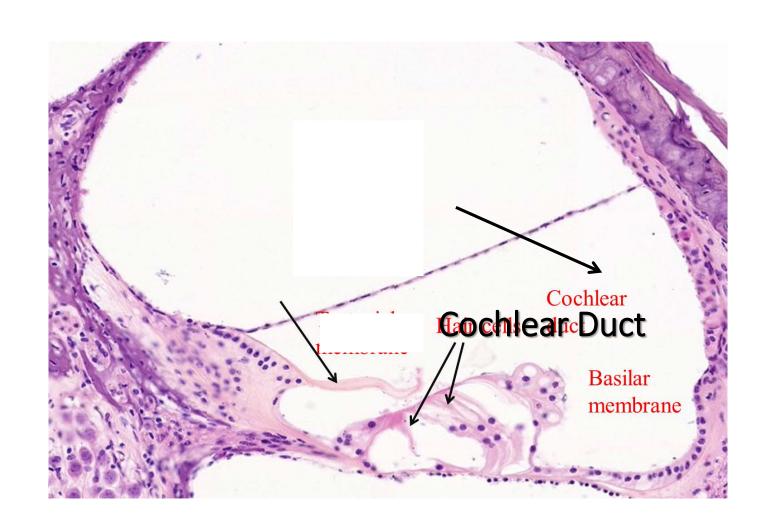

**Basilar Membrane** 

# Cochlear Duct (aka Scala Media)

**Hair Cells** 

Basilar Membrane