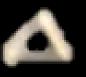

The Incus is one of the three ear ossicles. The ossicles function to amplify the sound signals received from the tympanic membrane.

The malleus is one of the three ear ossicles. The ossicles function to amplify the sound signals received from the tympanic membrane.

Identify the Structure.

Malleus

www.ScientistCindy.com

Incus

Tympanic Membrane

Tympanic Membrane

The auditory ossicles (the malleus, incus and stapes) function to amplify the signal of the soundwaves from the air to the liquid of the inner ear.

The auditory ossicles (the malleus, incus and stapes) function to amplify the signal of the soundwaves from the air to the liquid of the inner ear.

The auditory ossicles (the malleus, incus and stapes) function to amplify the signal of the soundwaves from the air to the liquid of the inner ear.

# Identify the Bone.

Stapes

Malleus