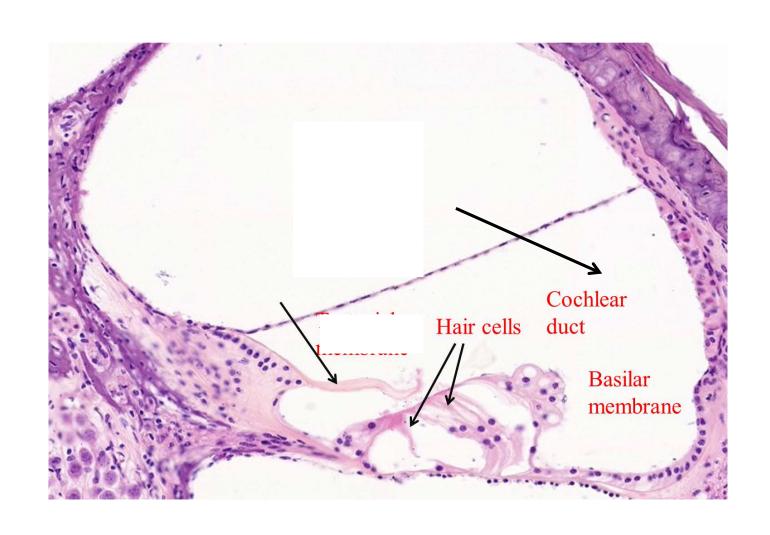

**Basilar Membrane** 

# Cochlear Duct (aka Scala Media)

**Hair Cells** 

Basilar Membrane