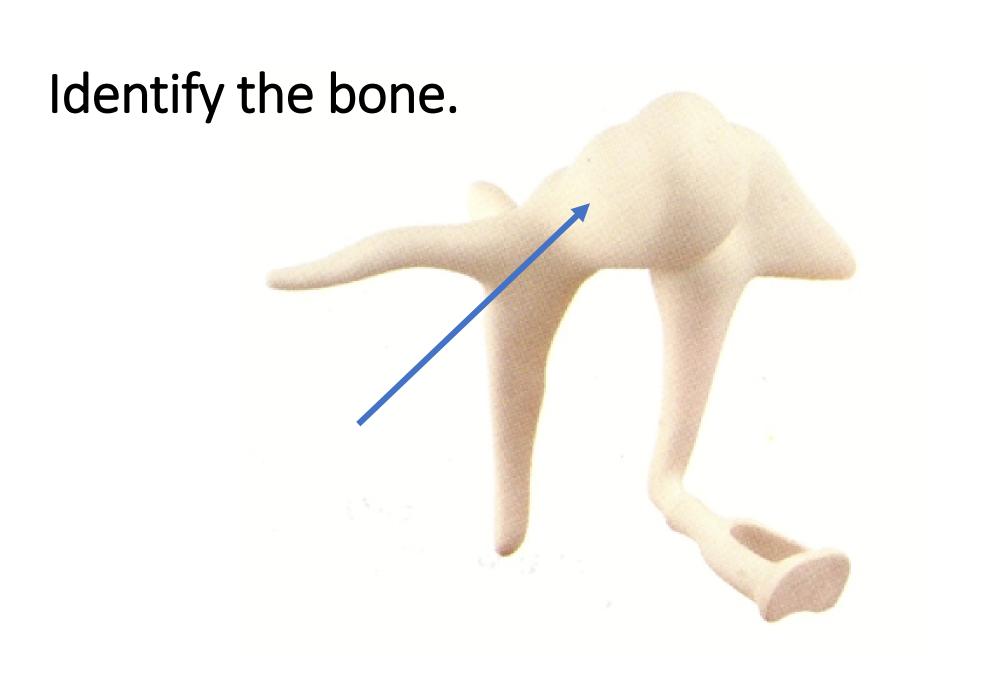

The Incus is one of the three ear ossicles. The ossicles function to amplify the sound signals received from the tympanic membrane.

The malleus is one of the three ear ossicles. The ossicles function to amplify the sound signals received from the tympanic membrane.

Identify the Structure.

Malleus

www.ScientistCindy.com

Incus

Tympanic Membrane

Tympanic Membrane

The auditory ossicles (the malleus, incus and stapes) function to amplify the signal of the soundwaves from the air to the liquid of the inner ear.