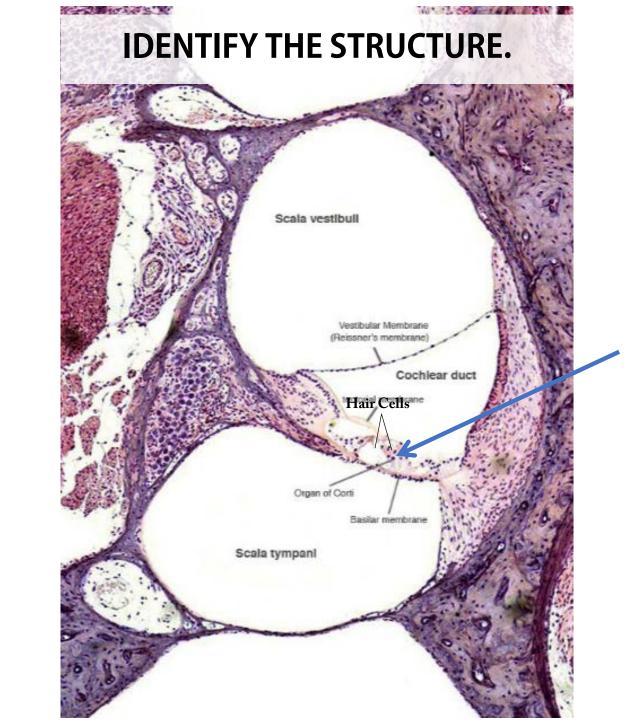

Identify the Structure. Vestibulocochlear Nerve (Cranial Nerve VIII)

Identify the Structure.

Identify the Structure.





Malleus

www.ScientistCindy.com

Incus

Tympanic Membrane











Tympanic Membrane







The auditory ossicles (the malleus, incus and stapes) function to amplify the signal of the soundwaves from the air to the liquid of the inner ear.





The auditory ossicles (the malleus, incus and stapes) function to amplify the signal of the soundwaves from the air to the liquid of the inner ear.





The auditory ossicles (the malleus, incus and stapes) function to amplify the signal of the soundwaves from the air to the liquid of the inner ear.



































**Basilar Membrane** 

































# Cochlear Duct (aka Scala Media)





**Hair Cells** 





Basilar Membrane

### Identify the Structure (outer portion of the ear).



#### Identify the Structure (outer portion of the ear).























Malleus









Incus







# Identify the Bone.



Stapes









































Malleus