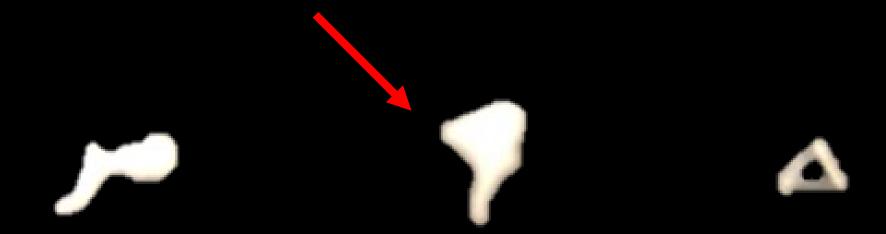

The Incus is one of the three ear ossicles. The ossicles function to amplify the sound signals received from the tympanic membrane.

The malleus is one of the three ear ossicles. The ossicles function to amplify the sound signals received from the tympanic membrane.

Identify the Structure.

Malleus

www.ScientistCindy.com

Incus

Tympanic Membrane

Tympanic Membrane

The auditory ossicles (the malleus, incus and stapes) function to amplify the signal of the soundwaves from the air to the liquid of the inner ear.

The auditory ossicles (the malleus, incus and stapes) function to amplify the signal of the soundwaves from the air to the liquid of the inner ear.

The auditory ossicles (the malleus, incus and stapes) function to amplify the signal of the soundwaves from the air to the liquid of the inner ear.

# Identify the Bone.

Stapes

Malleus