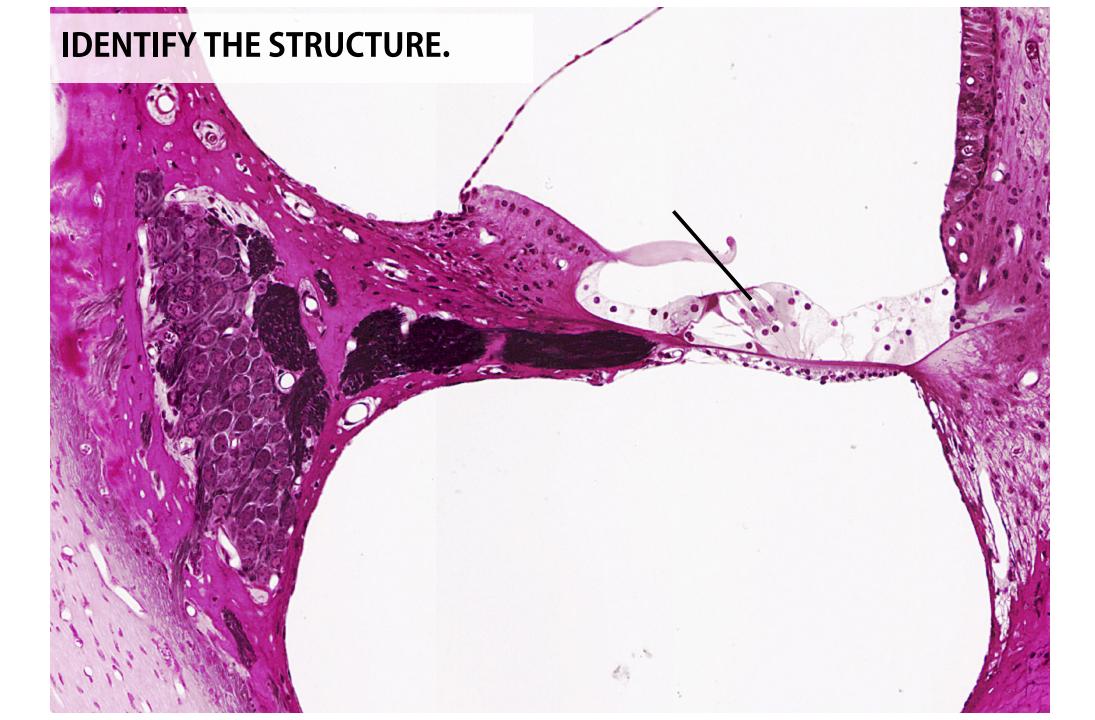

**Basilar Membrane** 

# Cochlear Duct (aka Scala Media)

**Hair Cells** 

Basilar Membrane