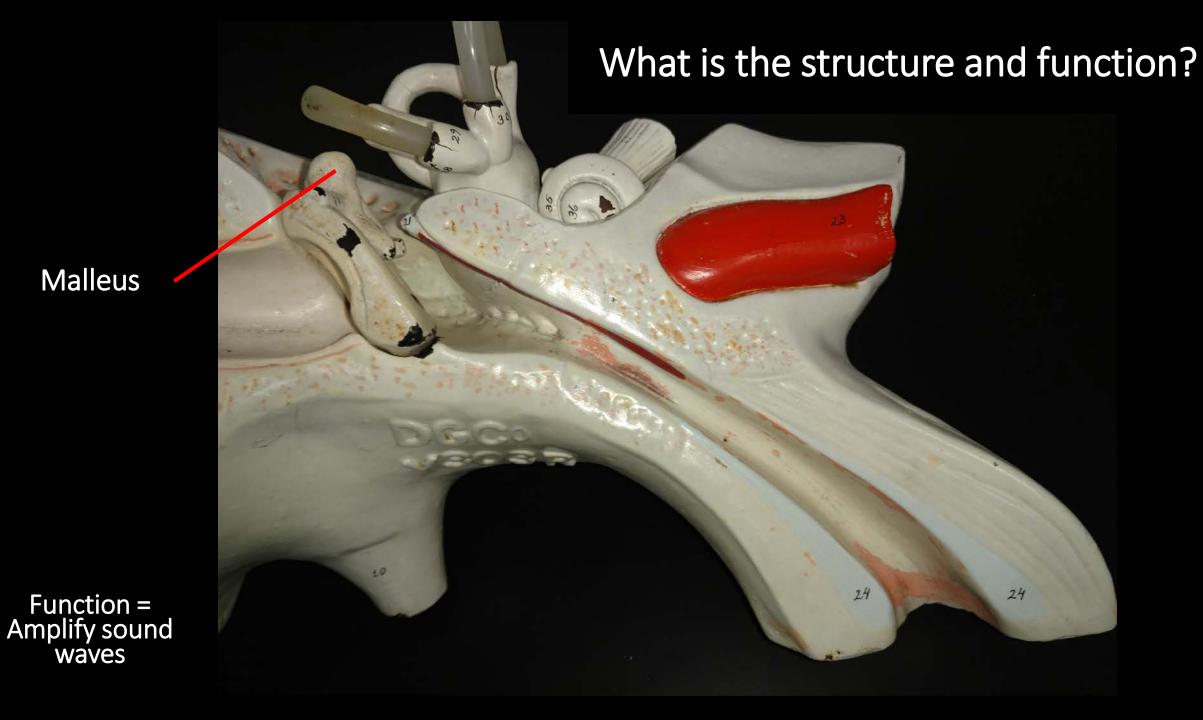

The Incus is one of the three ear ossicles. The ossicles function to amplify the sound signals received from the tympanic membrane.

The malleus is one of the three ear ossicles. The ossicles function to amplify the sound signals received from the tympanic membrane.

Identify the Structure.

Malleus

www.ScientistCindy.com

Incus

Tympanic Membrane

Tympanic Membrane

The auditory ossicles (the malleus, incus and stapes) function to amplify the signal of the soundwaves from the air to the liquid of the inner ear.

The auditory ossicles (the malleus, incus and stapes) function to amplify the signal of the soundwaves from the air to the liquid of the inner ear.

The auditory ossicles (the malleus, incus and stapes) function to amplify the signal of the soundwaves from the air to the liquid of the inner ear.