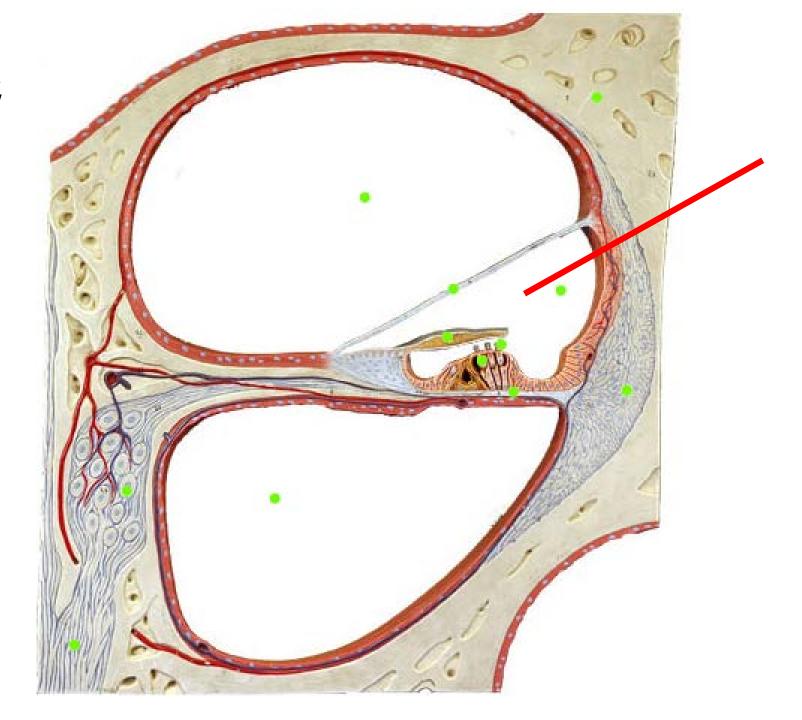

Vestibule

Functions to sense acceleration



















Vestibule





Identify the Structure.



Identify the Structure. Vestibulocochlear Nerve (Cranial Nerve VIII)

Identify the Structure.

Identify the Structure.





Malleus

www.ScientistCindy.com

Incus

Tympanic Membrane











Tympanic Membrane







The auditory ossicles (the malleus, incus and stapes) function to amplify the signal of the soundwaves from the air to the liquid of the inner ear.





The auditory ossicles (the malleus, incus and stapes) function to amplify the signal of the soundwaves from the air to the liquid of the inner ear.





The auditory ossicles (the malleus, incus and stapes) function to amplify the signal of the soundwaves from the air to the liquid of the inner ear.



































**Basilar Membrane** 

































# Cochlear Duct (aka Scala Media)





**Hair Cells** 





Basilar Membrane

### Identify the Structure (outer portion of the ear).



#### Identify the Structure (outer portion of the ear).























Malleus









Incus







# Identify the Bone.



Stapes









































Malleus