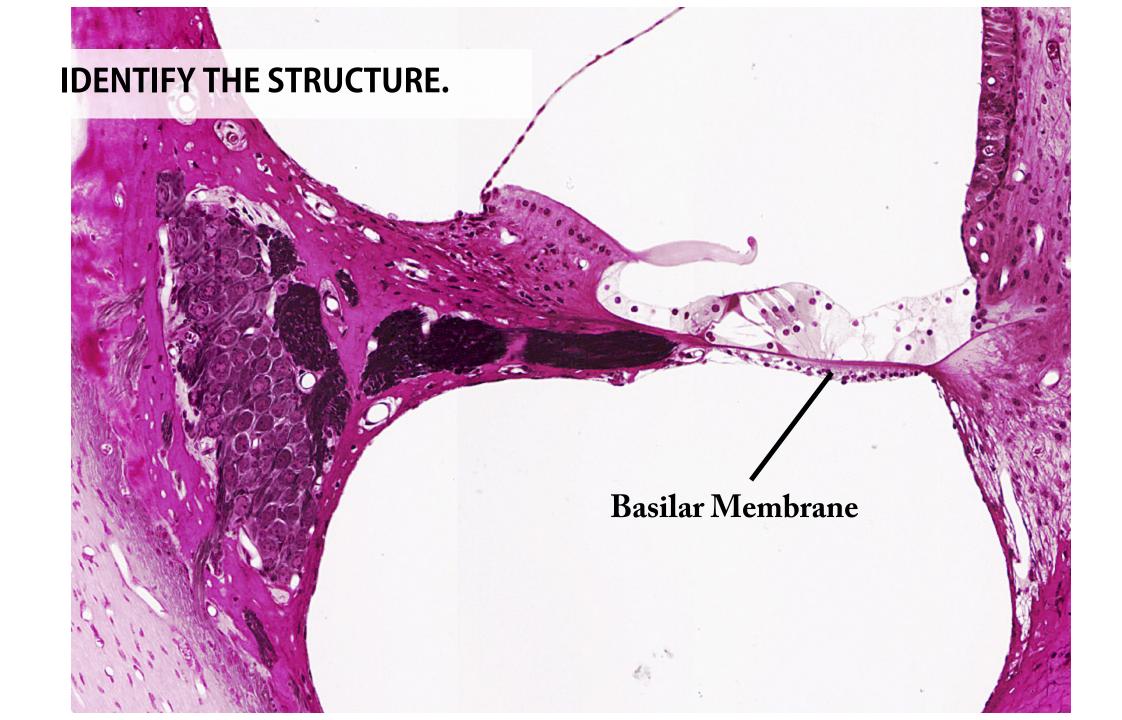

**Basilar Membrane** 

# Cochlear Duct (aka Scala Media)

**Hair Cells** 

Basilar Membrane