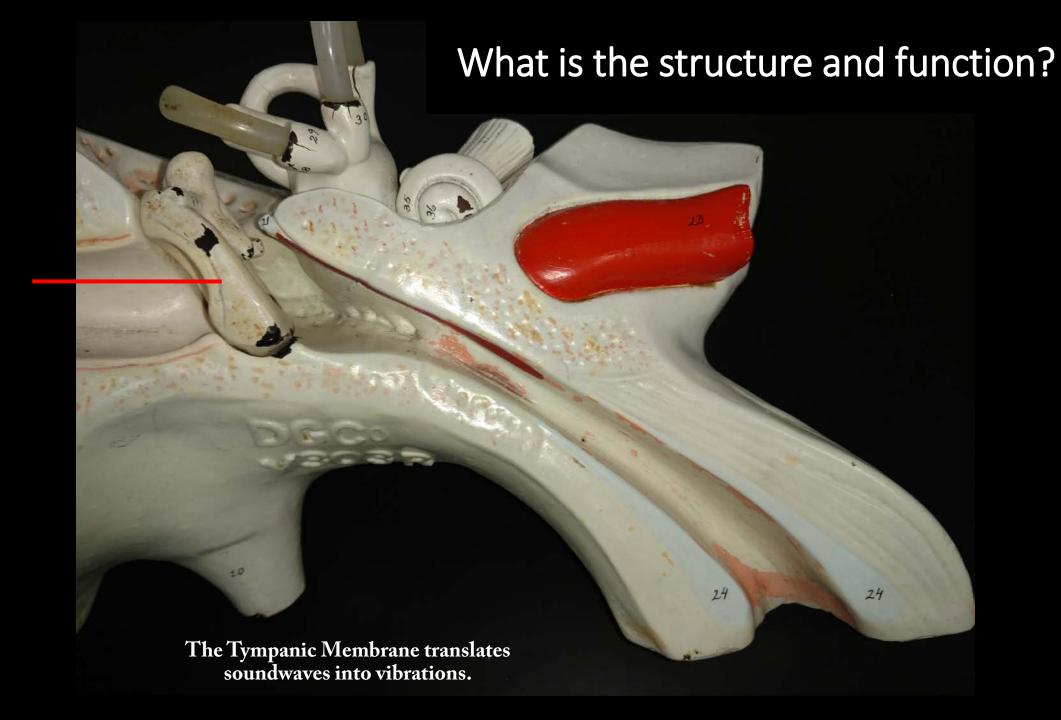

The Incus is one of the three ear ossicles. The ossicles function to amplify the sound signals received from the tympanic membrane.

The malleus is one of the three ear ossicles. The ossicles function to amplify the sound signals received from the tympanic membrane.