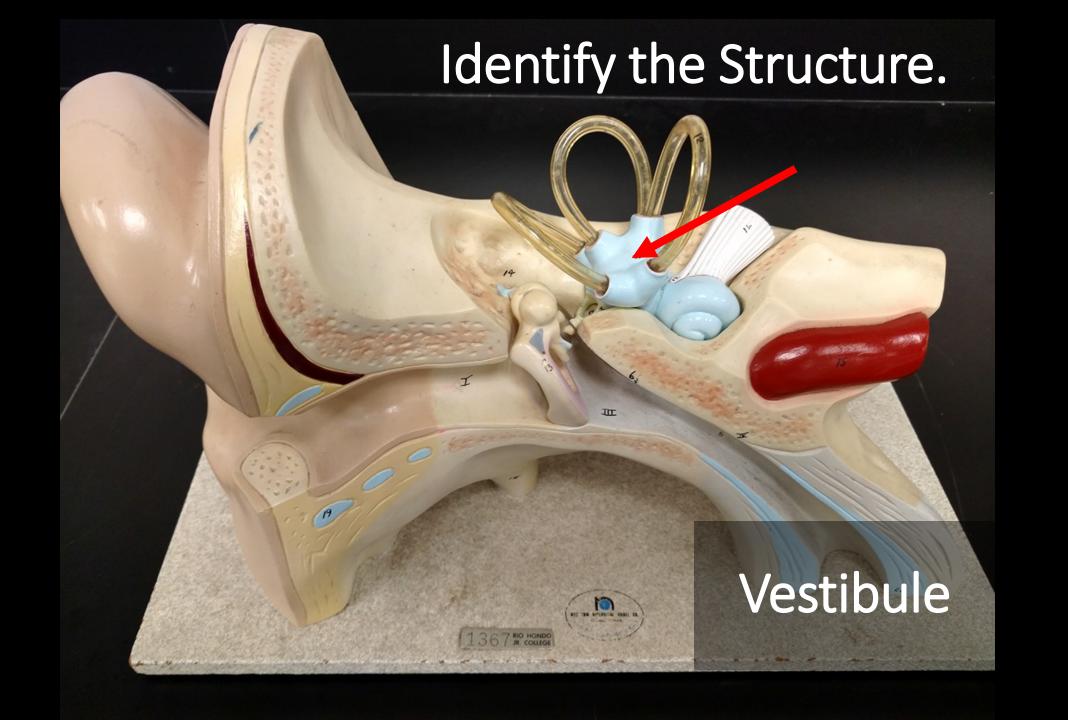

The oval window functions to amplify the sound signals received from the tympanic membrane.

The vestibule functions to sense changes in acceleration.

Semicircular Canals

Function = Senses rotational motion

Tympanic

Membrane

Vestibule

Functions to sense acceleration

Vestibule

Identify the Structure.

Identify the Structure. Vestibulocochlear Nerve (Cranial Nerve VIII)

Identify the Structure.