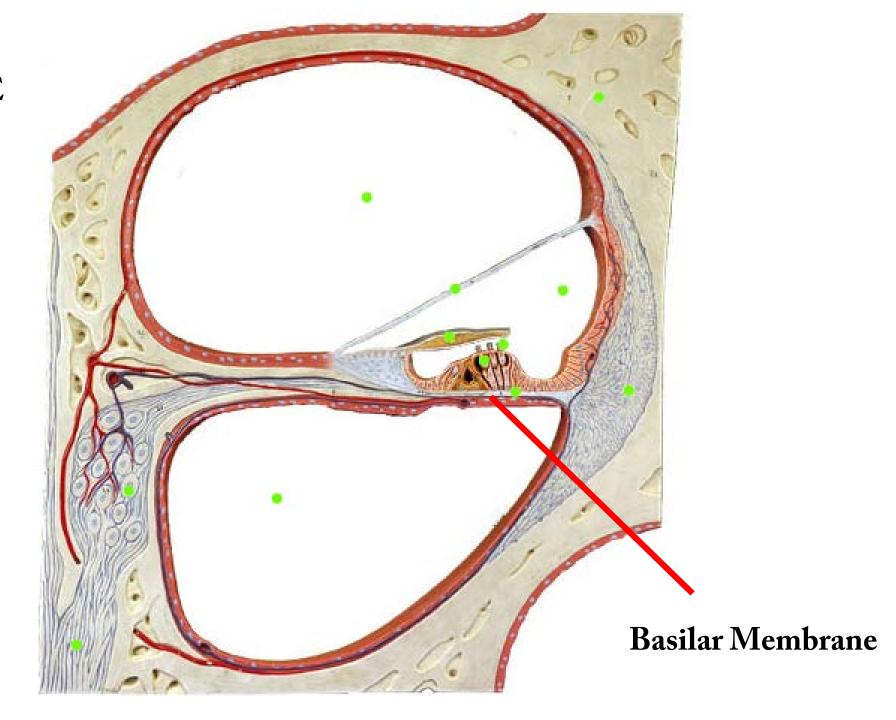

e









Vestibule

Functions to sense acceleration



















Vestibule





Identify the Structure.



Identify the Structure. Vestibulocochlear Nerve (Cranial Nerve VIII)

Identify the Structure.

Identify the Structure.





Malleus

www.ScientistCindy.com

Incus

Tympanic Membrane











Tympanic Membrane







The auditory ossicles (the malleus, incus and stapes) function to amplify the signal of the soundwaves from the air to the liquid of the inner ear.





The auditory ossicles (the malleus, incus and stapes) function to amplify the signal of the soundwaves from the air to the liquid of the inner ear.





The auditory ossicles (the malleus, incus and stapes) function to amplify the signal of the soundwaves from the air to the liquid of the inner ear.



































**Basilar Membrane** 

































# Cochlear Duct (aka Scala Media)





**Hair Cells** 





Basilar Membrane

### Identify the Structure (outer portion of the ear).



#### Identify the Structure (outer portion of the ear).























Malleus









Incus







# Identify the Bone.



Stapes









































Malleus