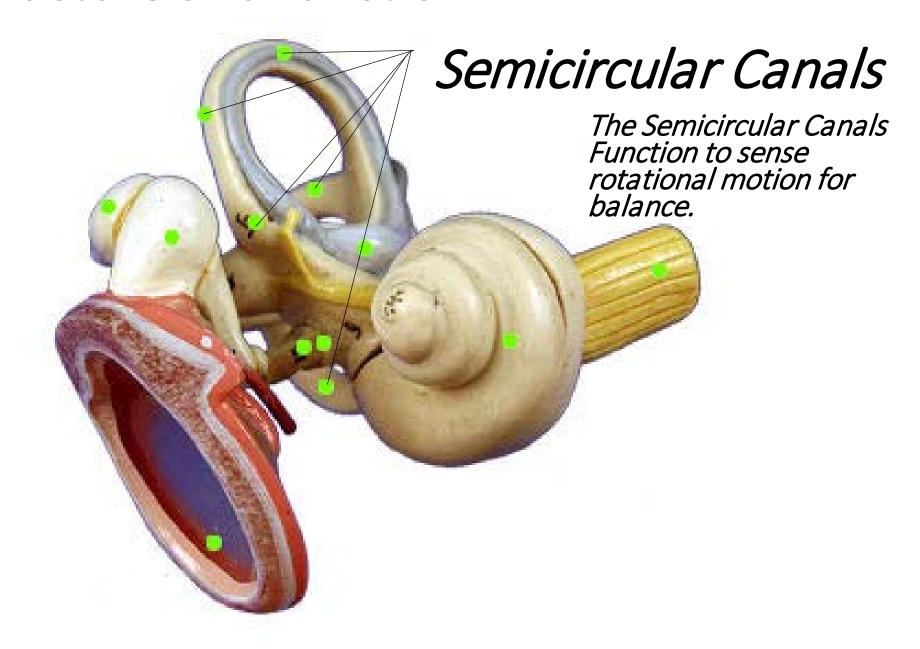

The oval window functions to amplify the sound signals received from the tympanic membrane.

The vestibule functions to sense changes in acceleration.

Semicircular Canals

Function = Senses rotational motion