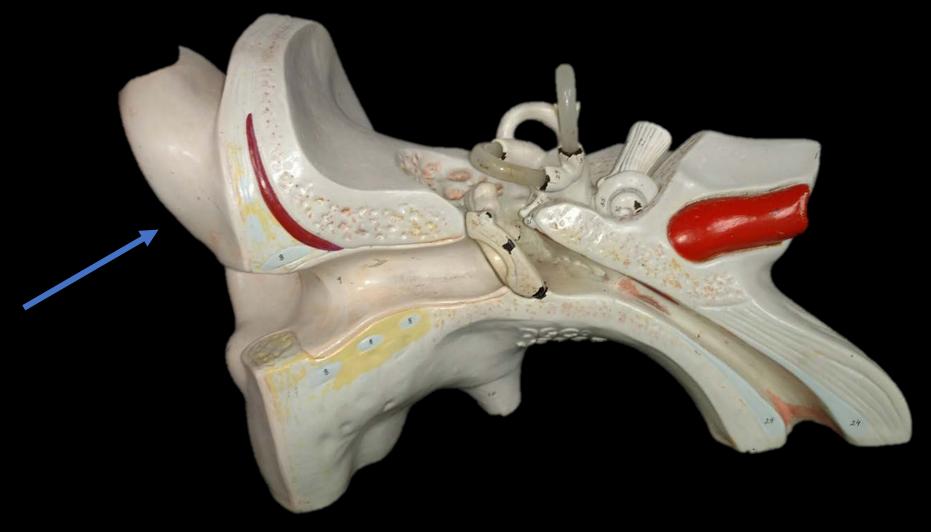

dentify the Structure.





Malleus

www.ScientistCindy.com

Incus

Tympanic Membrane











Tympanic Membrane







The auditory ossicles (the malleus, incus and stapes) function to amplify the signal of the soundwaves from the air to the liquid of the inner ear.





The auditory ossicles (the malleus, incus and stapes) function to amplify the signal of the soundwaves from the air to the liquid of the inner ear.





The auditory ossicles (the malleus, incus and stapes) function to amplify the signal of the soundwaves from the air to the liquid of the inner ear.



































**Basilar Membrane** 

































# Cochlear Duct (aka Scala Media)





**Hair Cells** 





Basilar Membrane

### Identify the Structure (outer portion of the ear).



#### Identify the Structure (outer portion of the ear).























Malleus









Incus







# Identify the Bone.



Stapes









































Malleus