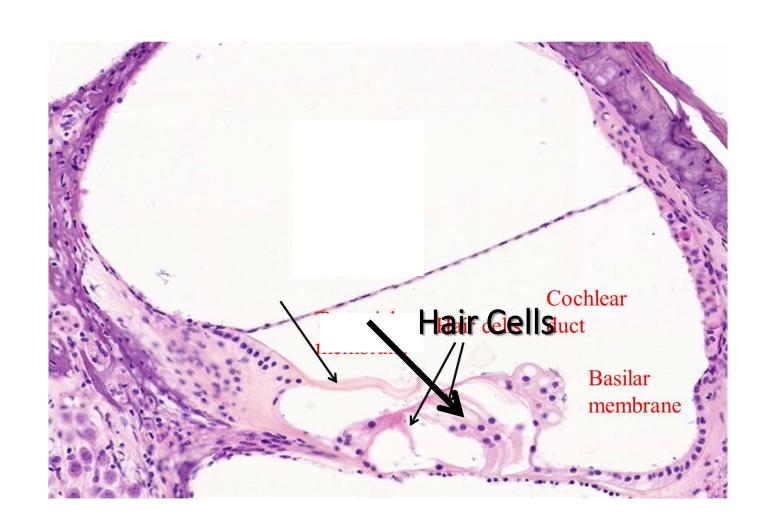

on



















Vestibule





Identify the Structure.



Identify the Structure. Vestibulocochlear Nerve (Cranial Nerve VIII)

Identify the Structure.

Identify the Structure.





Malleus

www.ScientistCindy.com

Incus

Tympanic Membrane











Tympanic Membrane







The auditory ossicles (the malleus, incus and stapes) function to amplify the signal of the soundwaves from the air to the liquid of the inner ear.





The auditory ossicles (the malleus, incus and stapes) function to amplify the signal of the soundwaves from the air to the liquid of the inner ear.





The auditory ossicles (the malleus, incus and stapes) function to amplify the signal of the soundwaves from the air to the liquid of the inner ear.



































**Basilar Membrane** 

































# Cochlear Duct (aka Scala Media)





**Hair Cells** 





Basilar Membrane

### Identify the Structure (outer portion of the ear).



#### Identify the Structure (outer portion of the ear).























Malleus









Incus







# Identify the Bone.



Stapes









































Malleus