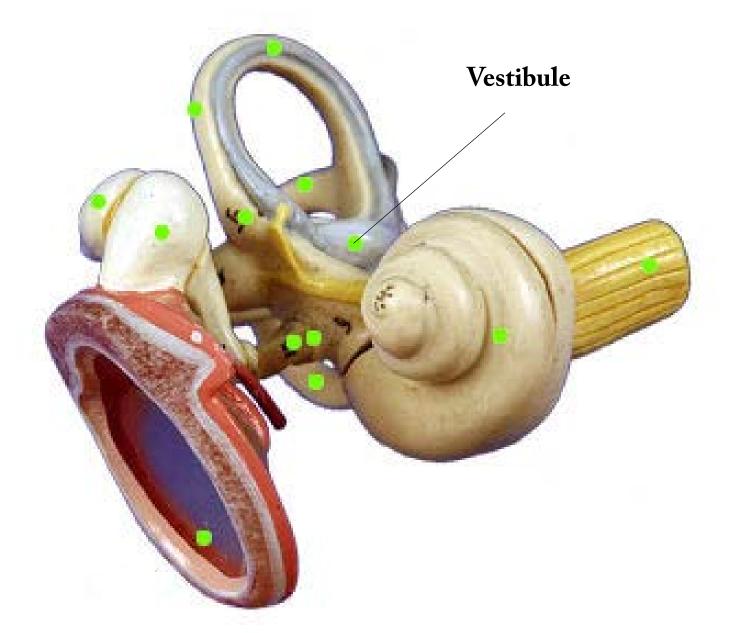

The oval window functions to amplify the sound signals received from the tympanic membrane.

The vestibule functions to sense changes in acceleration.

Semicircular Canals

Function = Senses rotational motion

Tympanic

Membrane

Vestibule

Functions to sense acceleration

Vestibule

Identify the Structure.

Identify the Structure. Vestibulocochlear Nerve (Cranial Nerve VIII)

Identify the Structure.