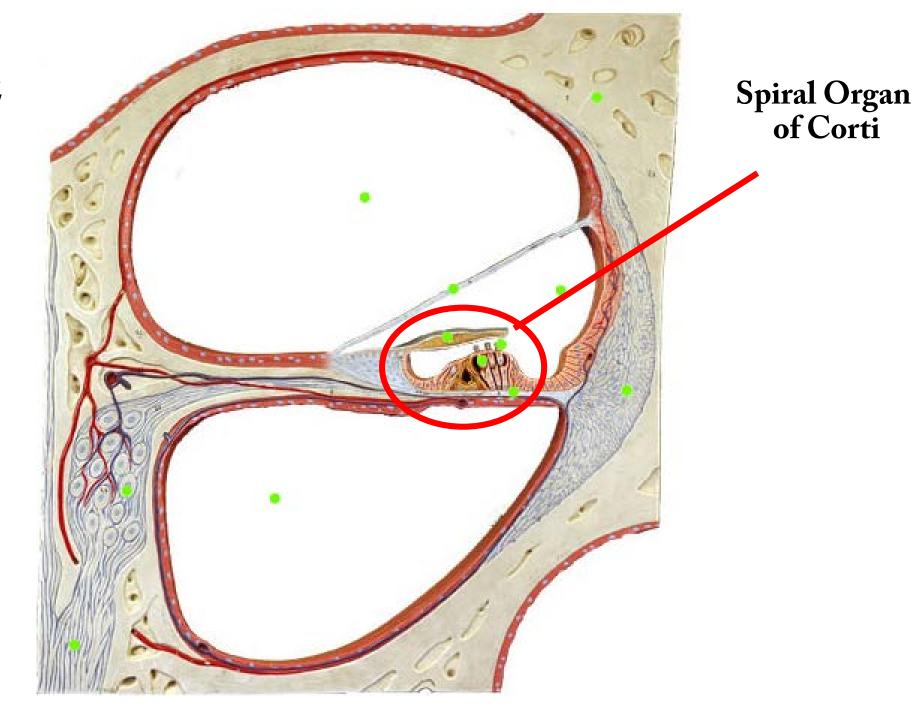

Membrane









Vestibule

Functions to sense acceleration



















Vestibule





Identify the Structure.



Identify the Structure. Vestibulocochlear Nerve (Cranial Nerve VIII)

Identify the Structure.

Identify the Structure.





Malleus

www.ScientistCindy.com

Incus

Tympanic Membrane











Tympanic Membrane







The auditory ossicles (the malleus, incus and stapes) function to amplify the signal of the soundwaves from the air to the liquid of the inner ear.





The auditory ossicles (the malleus, incus and stapes) function to amplify the signal of the soundwaves from the air to the liquid of the inner ear.





The auditory ossicles (the malleus, incus and stapes) function to amplify the signal of the soundwaves from the air to the liquid of the inner ear.



































**Basilar Membrane** 

































# Cochlear Duct (aka Scala Media)





**Hair Cells** 





Basilar Membrane

### Identify the Structure (outer portion of the ear).



#### Identify the Structure (outer portion of the ear).























Malleus









Incus







# Identify the Bone.



Stapes









































Malleus