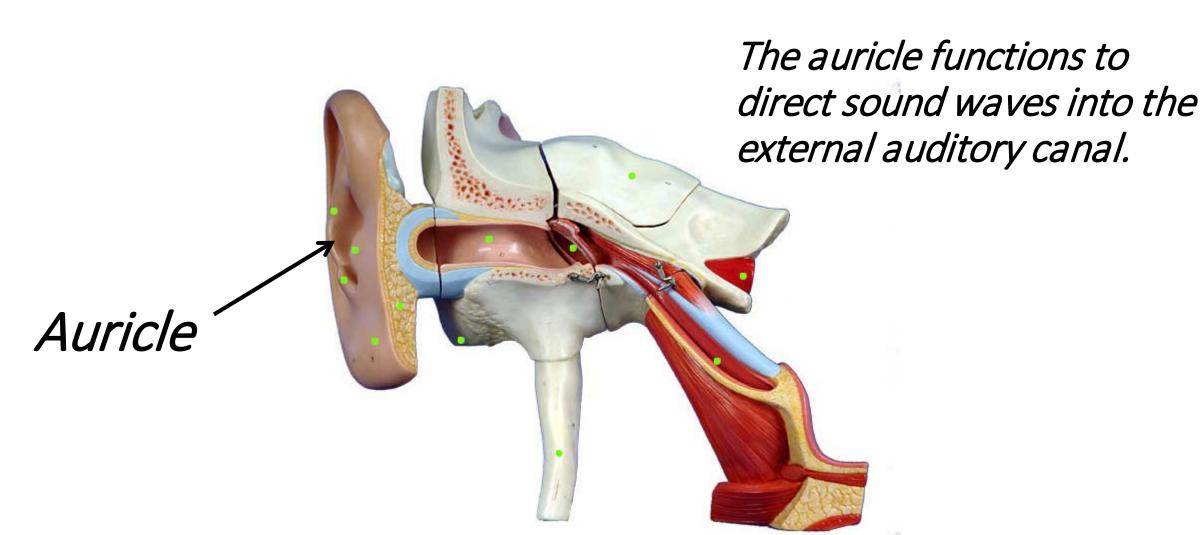

The external auditory canal functions to funnel sound waves to the tympanic membrane.







The Auditory (Eustachian) Tube functions equalize pressure within the ear.





The Vestibulocochlear Nerve (Cranial Nerve VIII) functions to send sound information to the brain.





The cochlea functions to translate sound wave information into electrical signals that will be sent to the brain.





The stapes is one of the three ear ossicles. The ossicles function to amplify the sound signals received from the tympanic membrane.





The Incus is one of the three ear ossicles. The ossicles function to amplify the sound signals received from the tympanic membrane.





The malleus is one of the three ear ossicles. The ossicles function to amplify the sound signals received from the tympanic