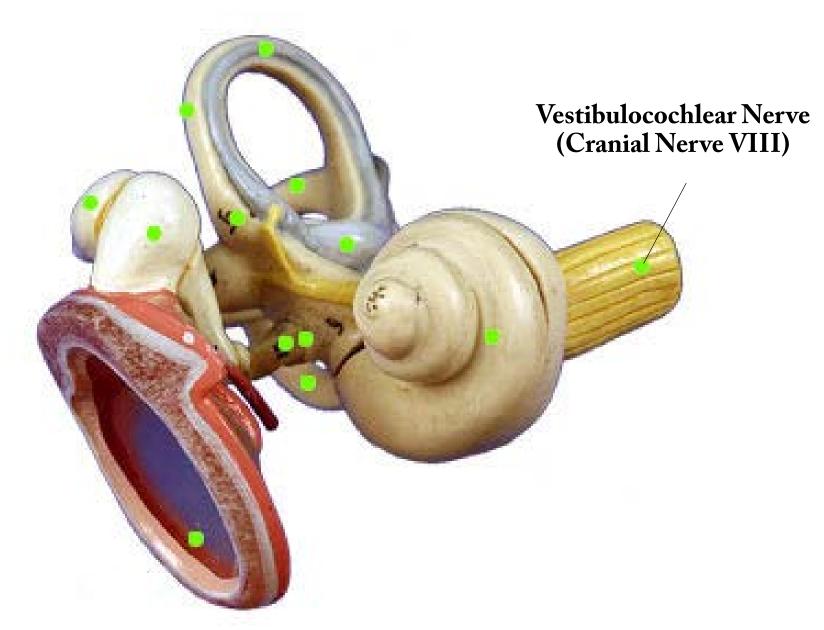

The external auditory canal functions to funnel sound waves to the tympanic membrane.

The Auditory (Eustachian) Tube functions equalize pressure within the ear.

The Vestibulocochlear Nerve (Cranial Nerve VIII) functions to send sound information to the brain.