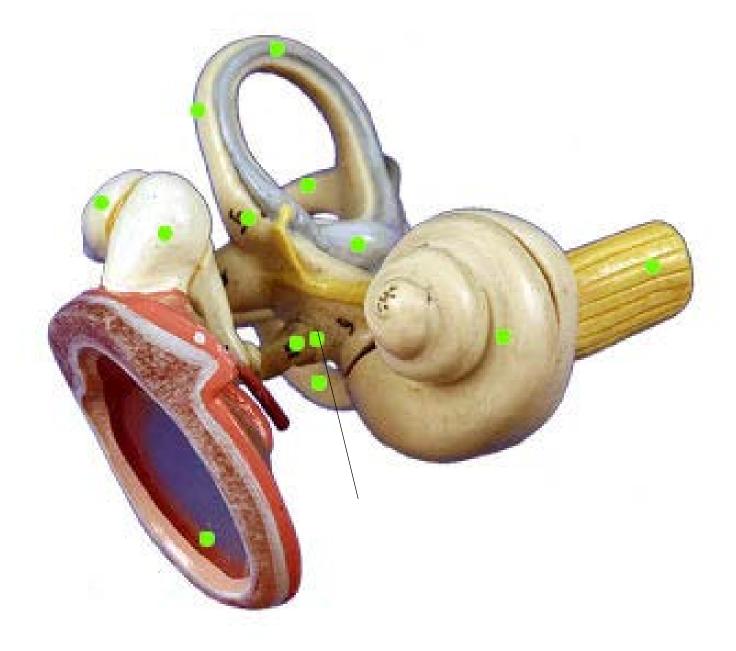

rnal auditory canal functions to funnel sound waves to the tympanic membrane.







The Auditory (Eustachian) Tube functions equalize pressure within the ear.





The Vestibulocochlear Nerve (Cranial Nerve VIII) functions to send sound information to the brain.





The cochlea functions to translate sound wave information into electrical signals that will be sent to the brain.





The stapes is one of the three ear ossicles. The ossicles function to amplify the sound signals received from the tympanic membrane.





The Incus is one of the three ear ossicles. The ossicles function to amplify the sound signals received from the tympanic membrane.





The malleus is one of the three ear ossicles. The ossicles function to amplify the sound signals received from the tympanic membrane.





The oval window functions to amplify the sound signals received from the tympanic membrane.





The vestibule functions to sense changes in acceleration.













Semicircular Canals

Function = Senses rotational motion







Tympanic

Membrane









Vestibule

Functions to sense acceleration



















Vestibule





Identify the Structure.



Identify the Structure. Vestibulocochlear Nerve (Cranial Nerve VIII)

Identify the Structure.

Identify the Structure.





Malleus

www.ScientistCindy.com

Incus

Tympanic Membrane











Tympanic Membrane







The auditory ossicles (the malleus, incus and stapes) function to amplify the signal of the soundwaves from the air to the liquid of the inner ear.





The auditory ossicles (the malleus, incus and stapes) function