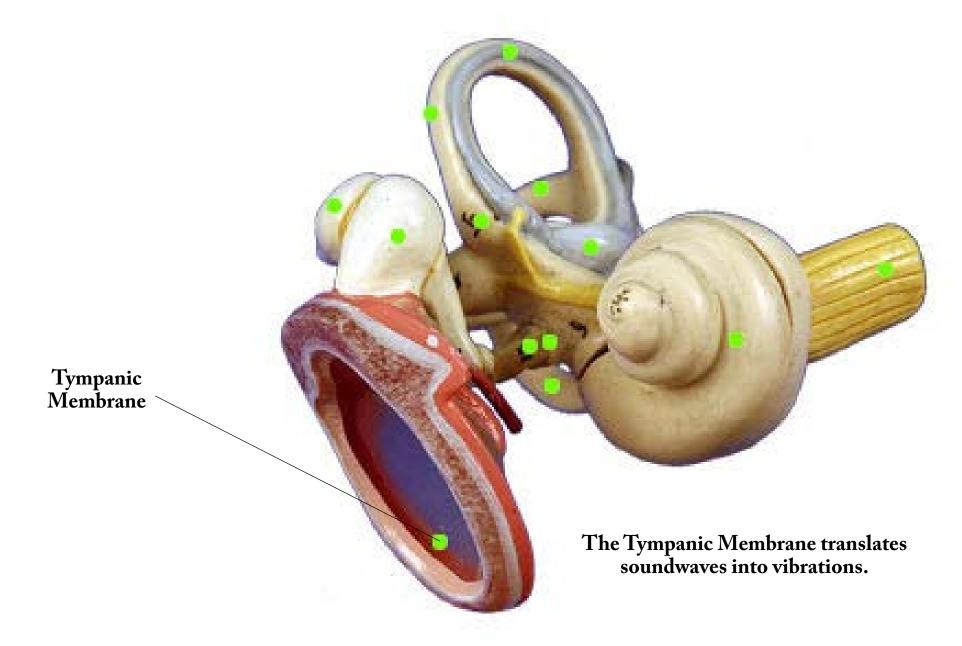

The external auditory canal functions to funnel sound waves to the tympanic membrane.

The Auditory (Eustachian) Tube functions equalize pressure within the ear.

The Vestibulocochlear Nerve (Cranial Nerve VIII) functions to send sound information to the brain.

The cochlea functions to translate sound wave information into electrical signals that will be sent to the brain.

The stapes is one of the three ear ossicles. The ossicles function to amplify the sound signals received from the tympanic membrane.

The Incus is one of the three ear ossicles. The ossicles function to amplify the sound signals received from the tympanic membrane.

The malleus is one of the three ear ossicles. The ossicles function to amplify the sound signals received from the tympanic membrane.

The oval window functions to amplify the sound signals received from the tympanic membrane.

The vestibule functions to sense changes in acceleration.

Semicircular Canals

Function = Senses rotational motion

Tympanic

Membrane

Vestibule

Functions to sense acceleration

Vestibule

Identify the Structure.

Identify the Structure. Vestibulocochlear Nerve (Cranial Nerve VIII)

Identify the Structure.