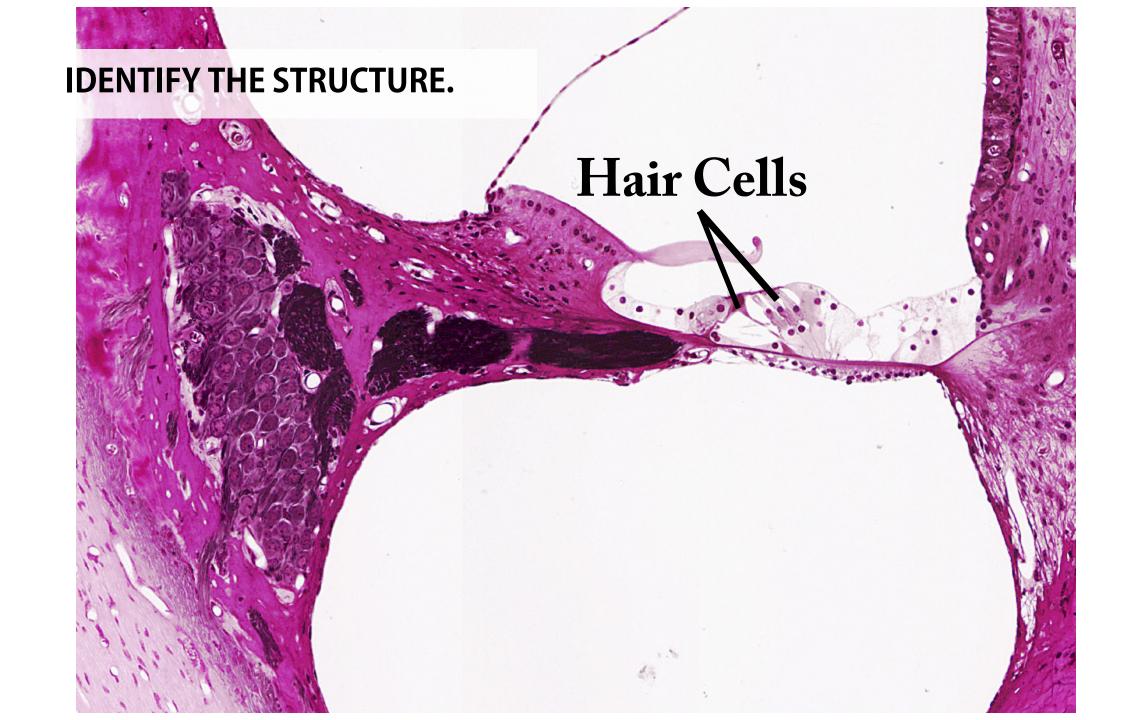

Vestibule





Identify the Structure.



Identify the Structure. Vestibulocochlear Nerve (Cranial Nerve VIII)

Identify the Structure.

Identify the Structure.





Malleus

www.ScientistCindy.com

Incus

Tympanic Membrane











Tympanic Membrane







The auditory ossicles (the malleus, incus and stapes) function to amplify the signal of the soundwaves from the air to the liquid of the inner ear.





The auditory ossicles (the malleus, incus and stapes) function to amplify the signal of the soundwaves from the air to the liquid of the inner ear.





The auditory ossicles (the malleus, incus and stapes) function to amplify the signal of the soundwaves from the air to the liquid of the inner ear.



































**Basilar Membrane** 

































# Cochlear Duct (aka Scala Media)





**Hair Cells** 





Basilar Membrane

### Identify the Structure (outer portion of the ear).



#### Identify the Structure (outer portion of the ear).























Malleus









Incus







# Identify the Bone.



Stapes









































Malleus