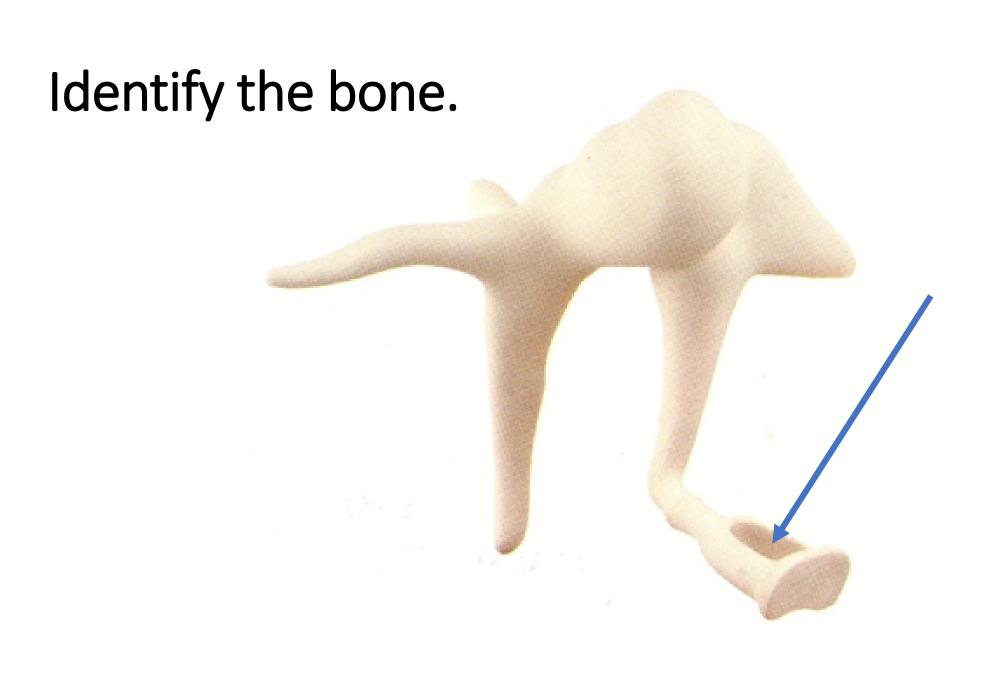

The cochlea functions to translate sound wave information into electrical signals that will be sent to the brain.

The stapes is one of the three ear ossicles. The ossicles function to amplify the sound signals received from the tympanic membrane.