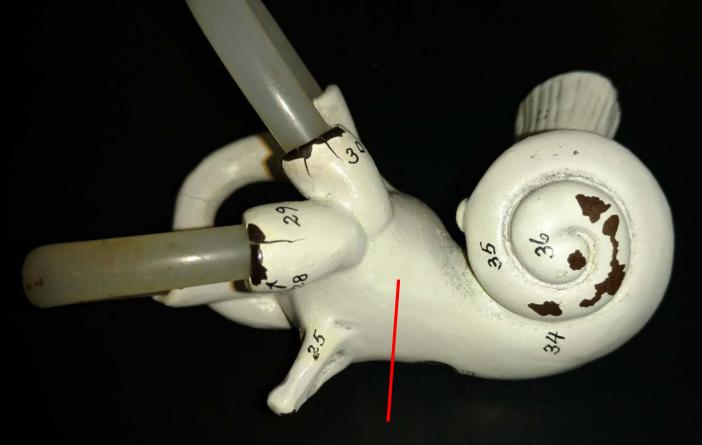

The cochlea functions to translate sound wave information into electrical signals that will be sent to the brain.

The stapes is one of the three ear ossicles. The ossicles function to amplify the sound signals received from the tympanic membrane.