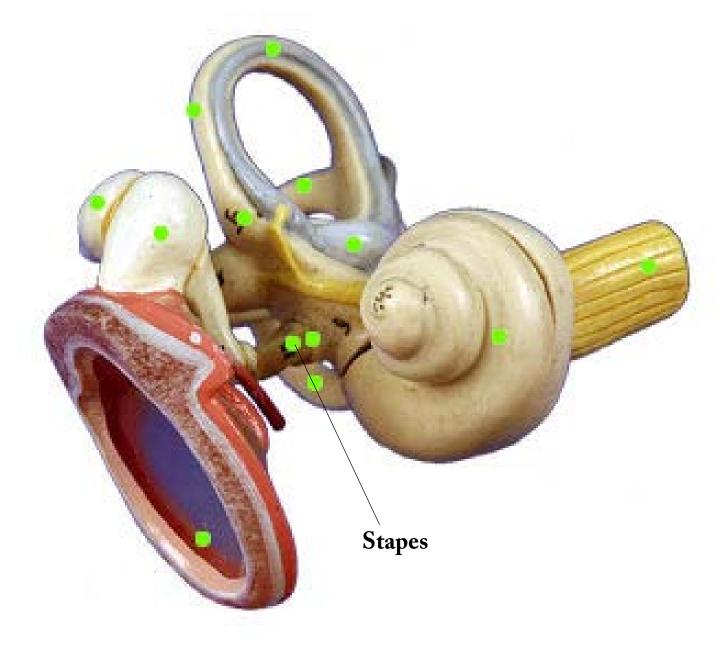

The cochlea functions to translate sound wave information into electrical signals that will be sent to the brain.

The stapes is one of the three ear ossicles. The ossicles function to amplify the sound signals received from the tympanic membrane.