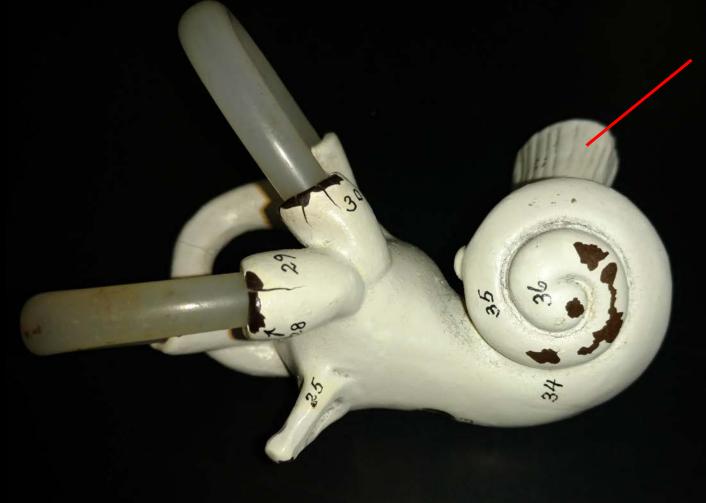

The external auditory canal functions to funnel sound waves to the tympanic membrane.

The Auditory (Eustachian) Tube functions equalize pressure within the ear.

The Vestibulocochlear Nerve (Cranial Nerve VIII) functions to send sound information to the brain.