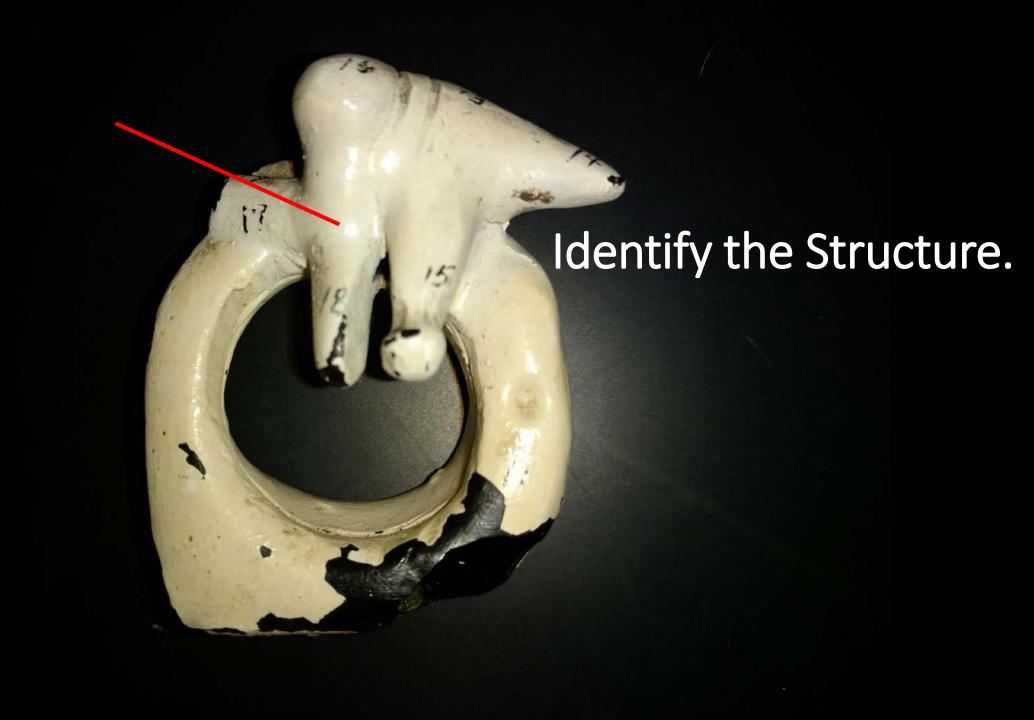

The Incus is one of the three ear ossicles. The ossicles function to amplify the sound signals received from the tympanic membrane.

The malleus is one of the three ear ossicles. The ossicles function to amplify the sound signals received from the tympanic membrane.

Identify the Structure.

Malleus

www.ScientistCindy.com

Incus

Tympanic Membrane

Tympanic Membrane

The auditory ossicles (the malleus, incus and stapes) function to amplify the signal of the soundwaves from the air to the liquid of the inner ear.

The auditory ossicles (the malleus, incus and stapes) function to amplify the signal of the soundwaves from the air to the liquid of the inner ear.

The auditory ossicles (the malleus, incus and stapes) function to amplify the signal of the soundwaves from the air to the liquid of the inner ear.

# Identify the Bone.

Stapes

Malleus