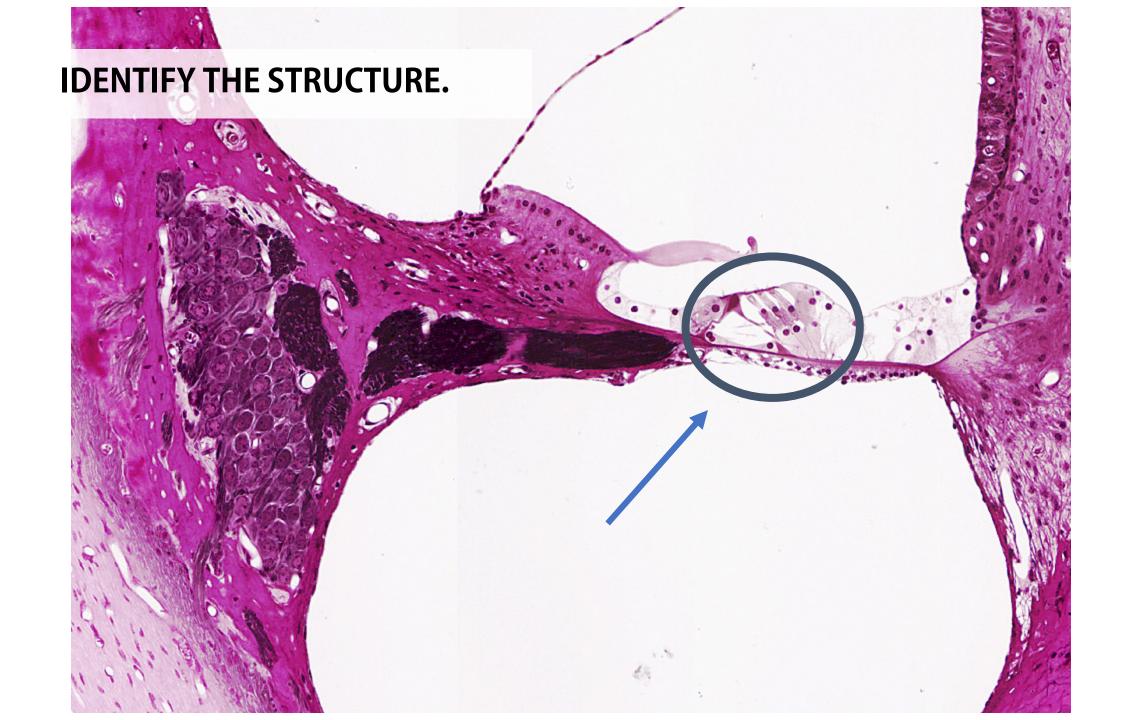

**Basilar Membrane** 

# Cochlear Duct (aka Scala Media)

**Hair Cells** 

Basilar Membrane