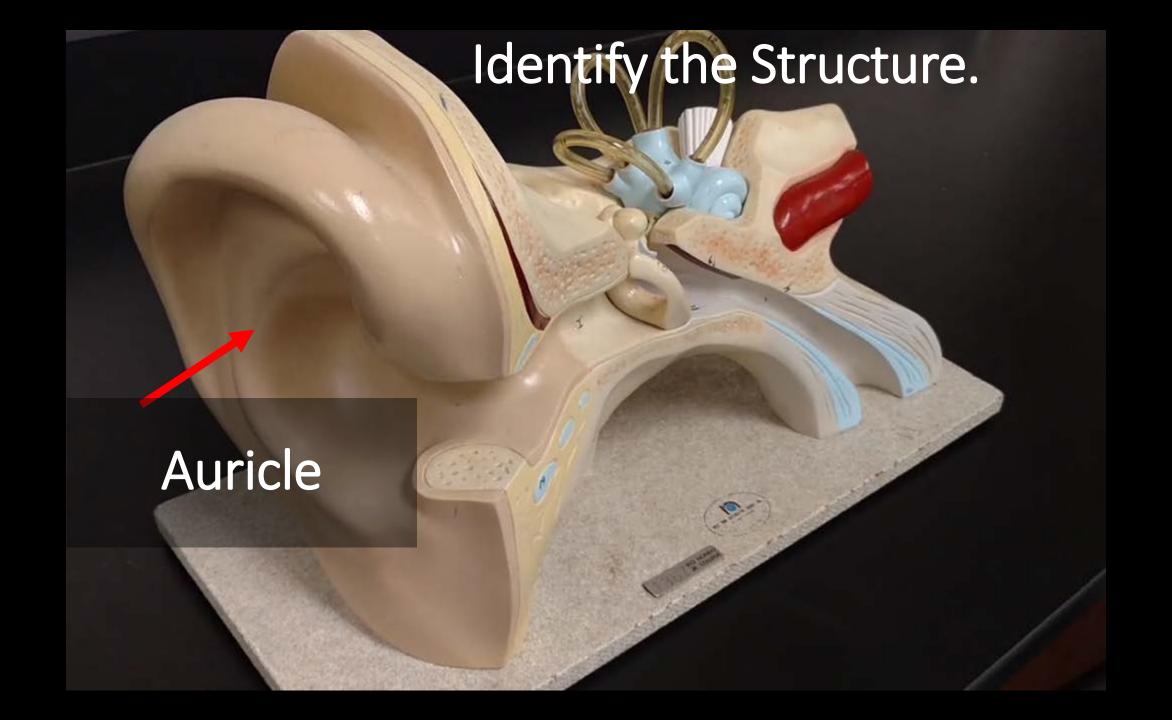

nd stapes) function to amplify the signal of the soundwaves from the air to the liquid of the inner ear.





The auditory ossicles (the malleus, incus and stapes) function to amplify the signal of the soundwaves from the air to the liquid of the inner ear.





The auditory ossicles (the malleus, incus and stapes) function to amplify the signal of the soundwaves from the air to the liquid of the inner ear.



































**Basilar Membrane** 

































# Cochlear Duct (aka Scala Media)





**Hair Cells** 





Basilar Membrane

### Identify the Structure (outer portion of the ear).



#### Identify the Structure (outer portion of the ear).























Malleus









Incus







# Identify the Bone.



Stapes









































Malleus