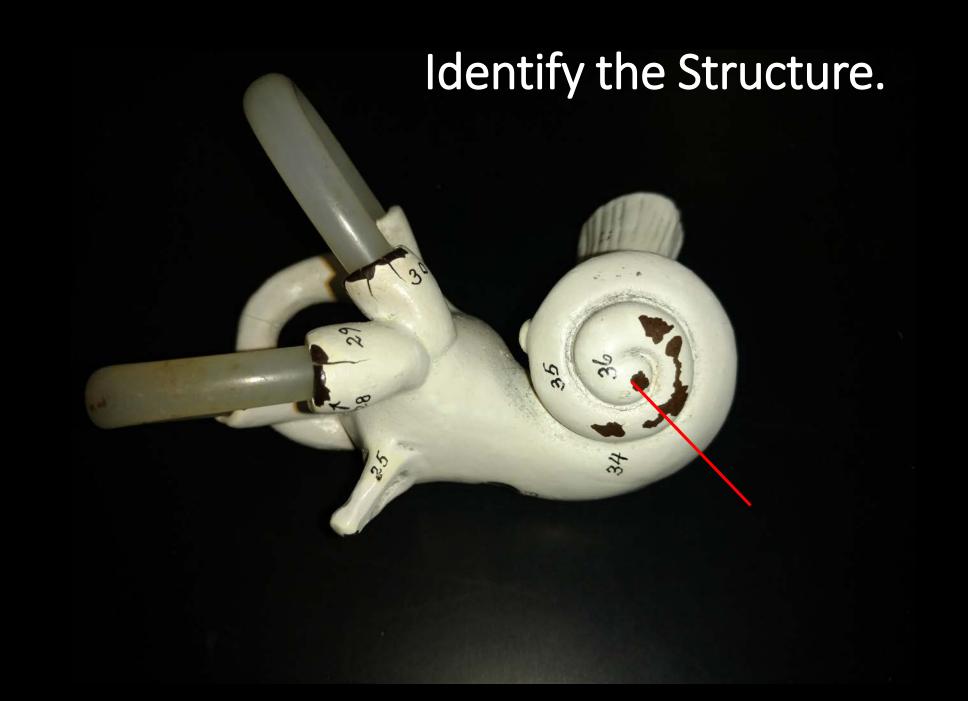

The cochlea functions to translate sound wave information into electrical signals that will be sent to the brain.

The stapes is one of the three ear ossicles. The ossicles function to amplify the sound signals received from the tympanic membrane.