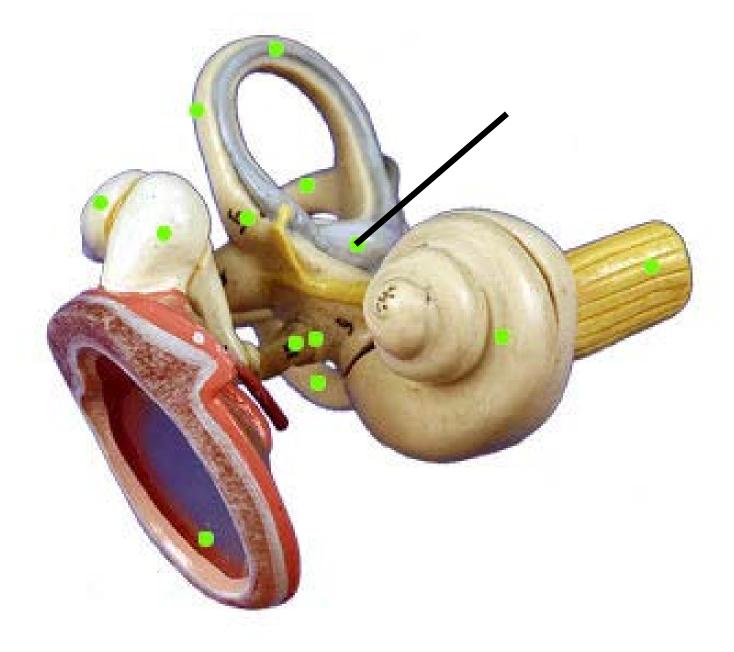

Tympanic

Membrane

Vestibule

Functions to sense acceleration

Vestibule

Identify the Structure.

Identify the Structure. Vestibulocochlear Nerve (Cranial Nerve VIII)

Identify the Structure.