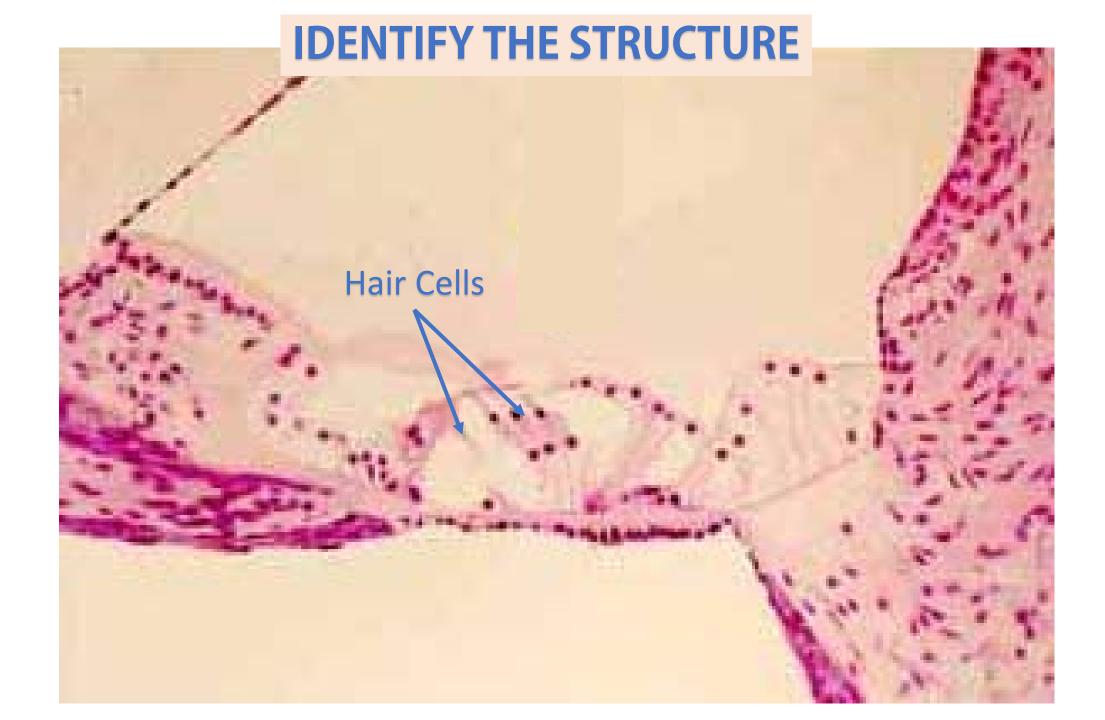

Vestibule

Functions to sense acceleration



















Vestibule





Identify the Structure.



Identify the Structure. Vestibulocochlear Nerve (Cranial Nerve VIII)

Identify the Structure.

Identify the Structure.





Malleus

www.ScientistCindy.com

Incus

Tympanic Membrane











Tympanic Membrane







The auditory ossicles (the malleus, incus and stapes) function to amplify the signal of the soundwaves from the air to the liquid of the inner ear.





The auditory ossicles (the malleus, incus and stapes) function to amplify the signal of the soundwaves from the air to the liquid of the inner ear.





The auditory ossicles (the malleus, incus and stapes) function to amplify the signal of the soundwaves from the air to the liquid of the inner ear.



































**Basilar Membrane** 

































# Cochlear Duct (aka Scala Media)





**Hair Cells** 





Basilar Membrane

### Identify the Structure (outer portion of the ear).



#### Identify the Structure (outer portion of the ear).























Malleus









Incus







# Identify the Bone.



Stapes









































Malleus