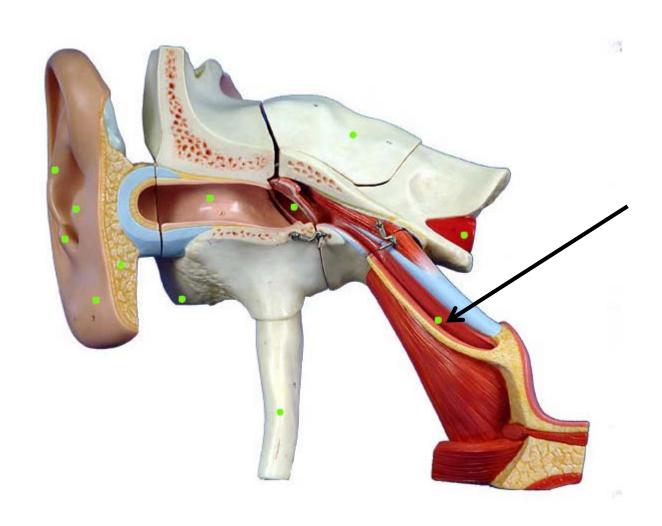

The external auditory canal functions to funnel sound waves to the tympanic membrane.

The Auditory (Eustachian) Tube functions equalize pressure within the ear.

The Vestibulocochlear Nerve (Cranial Nerve VIII) functions to send sound information to the brain.