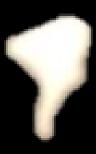

The Incus is one of the three ear ossicles. The ossicles function to amplify the sound signals received from the tympanic membrane.

The malleus is one of the three ear ossicles. The ossicles function to amplify the sound signals received from the tympanic membrane.

Identify the Structure.

Malleus

www.ScientistCindy.com

Incus

Tympanic Membrane

Tympanic Membrane

The auditory ossicles (the malleus, incus and stapes) function to amplify the signal of the soundwaves from the air to the liquid of the inner ear.

The auditory ossicles (the malleus, incus and stapes) function to amplify the signal of the soundwaves from the air to the liquid of the inner ear.

The auditory ossicles (the malleus, incus and stapes) function to amplify the signal of the soundwaves from the air to the liquid of the inner ear.