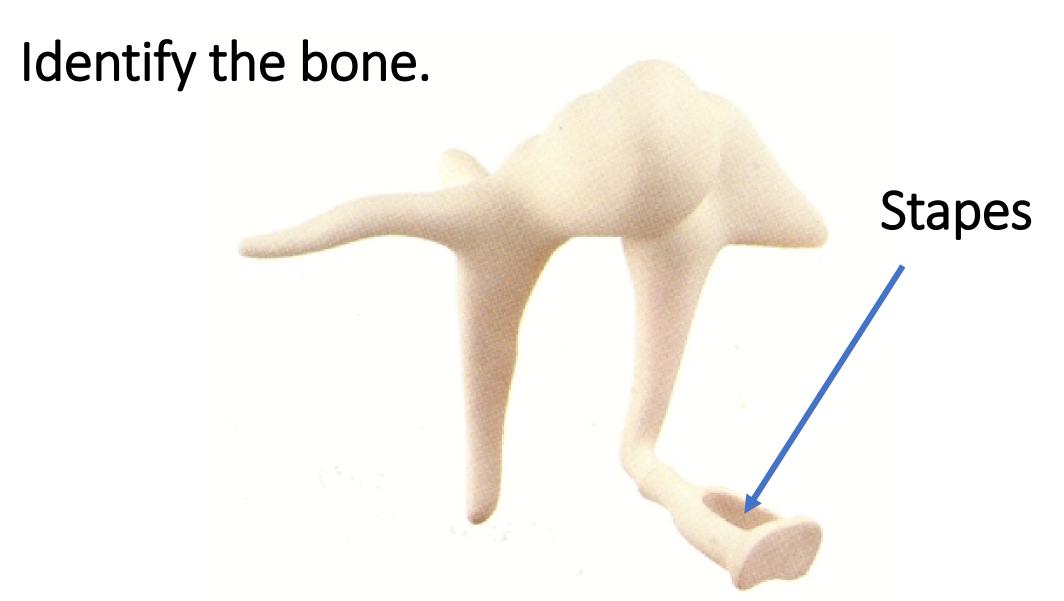

The cochlea functions to translate sound wave information into electrical signals that will be sent to the brain.

The stapes is one of the three ear ossicles. The ossicles function to amplify the sound signals received from the tympanic membrane.