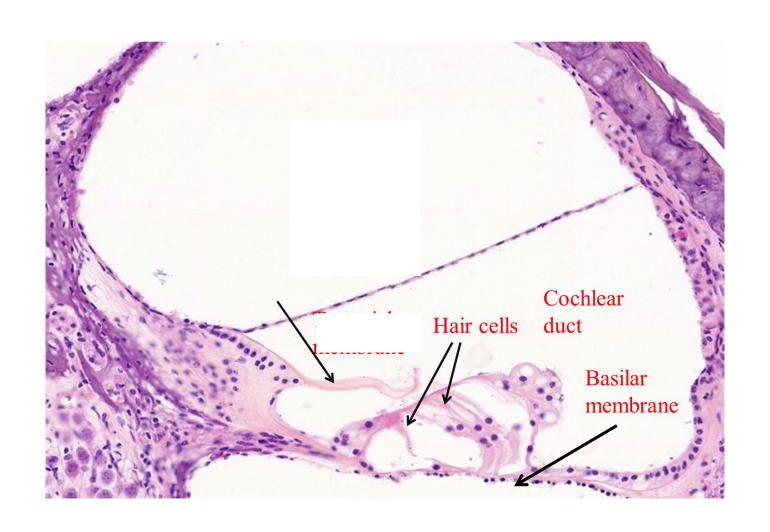

Vestibule





Identify the Structure.



Identify the Structure. Vestibulocochlear Nerve (Cranial Nerve VIII)

Identify the Structure.

Identify the Structure.





Malleus

www.ScientistCindy.com

Incus

Tympanic Membrane











Tympanic Membrane







The auditory ossicles (the malleus, incus and stapes) function to amplify the signal of the soundwaves from the air to the liquid of the inner ear.





The auditory ossicles (the malleus, incus and stapes) function to amplify the signal of the soundwaves from the air to the liquid of the inner ear.





The auditory ossicles (the malleus, incus and stapes) function to amplify the signal of the soundwaves from the air to the liquid of the inner ear.



































**Basilar Membrane** 

































# Cochlear Duct (aka Scala Media)





**Hair Cells** 





Basilar Membrane

### Identify the Structure (outer portion of the ear).



#### Identify the Structure (outer portion of the ear).























Malleus









Incus







# Identify the Bone.



Stapes









































Malleus