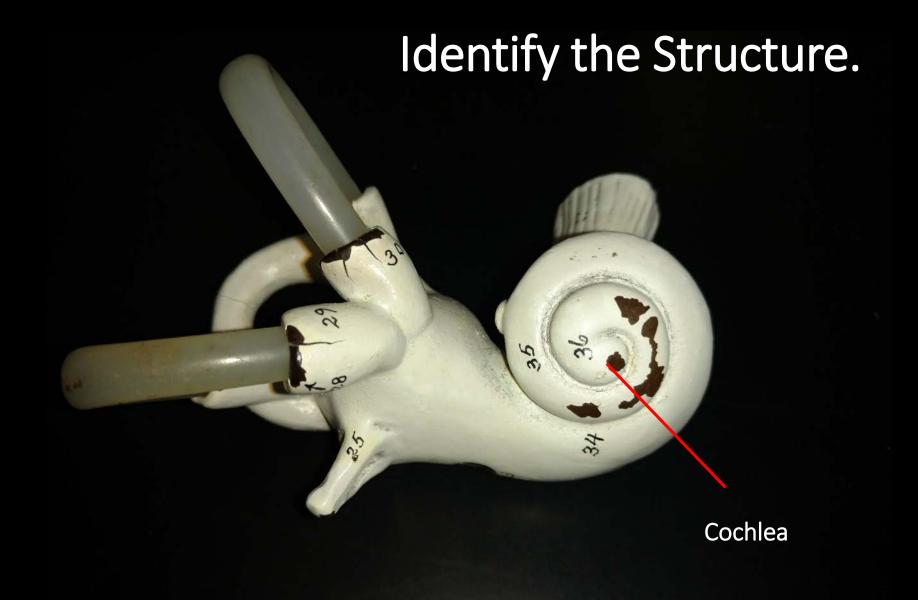

The cochlea functions to translate sound wave information into electrical signals that will be sent to the brain.

The stapes is one of the three ear ossicles. The ossicles function to amplify the sound signals received from the tympanic membrane.