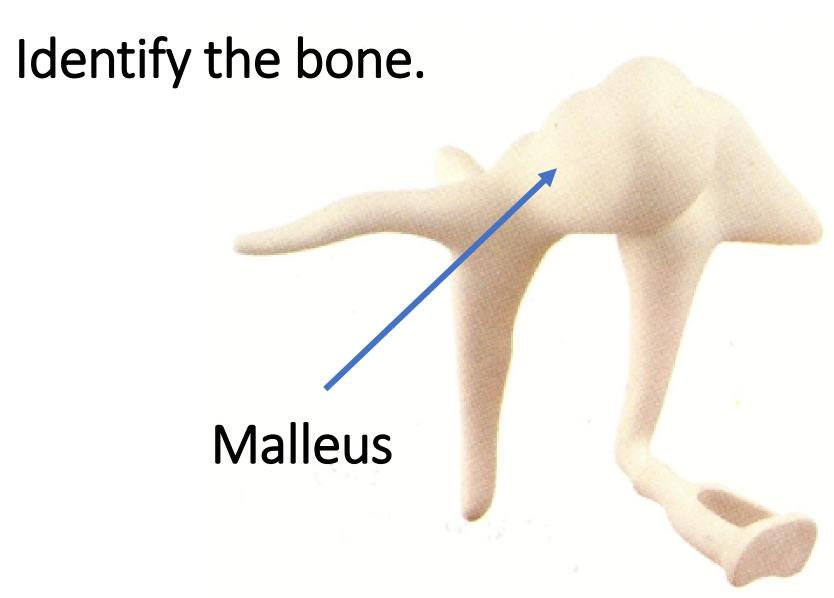

The Incus is one of the three ear ossicles. The ossicles function to amplify the sound signals received from the tympanic membrane.

The malleus is one of the three ear ossicles. The ossicles function to amplify the sound signals received from the tympanic membrane.

Identify the Structure.

Malleus

www.ScientistCindy.com

Incus

Tympanic Membrane

Tympanic Membrane

The auditory ossicles (the malleus, incus and stapes) function to amplify the signal of the soundwaves from the air to the liquid of the inner ear.