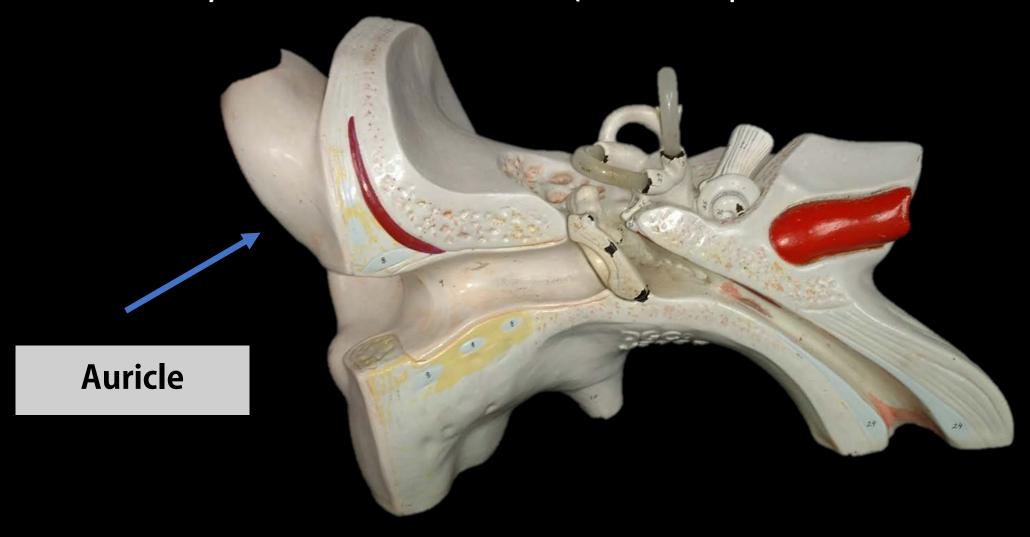

### Identify the Structure (outer portion of the ear).

#### Identify the Structure (outer portion of the ear).

Malleus

Incus