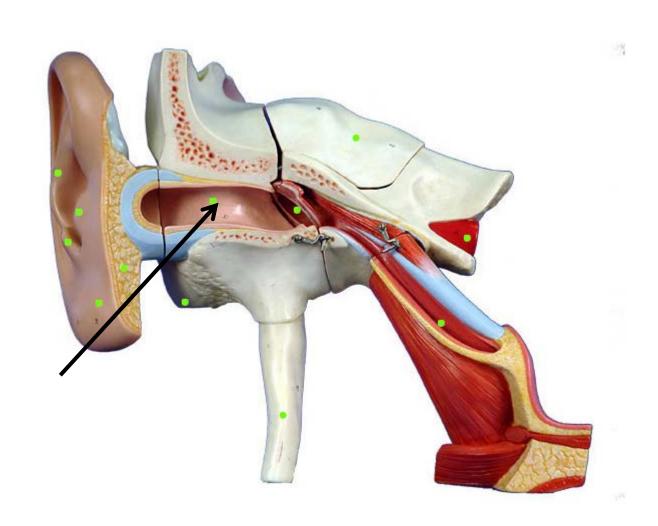

The external auditory canal functions to funnel sound waves to the tympanic membrane.

The Auditory (Eustachian) Tube functions equalize pressure within the ear.

The Vestibulocochlear Nerve (Cranial Nerve VIII) functions to send sound information to the brain.