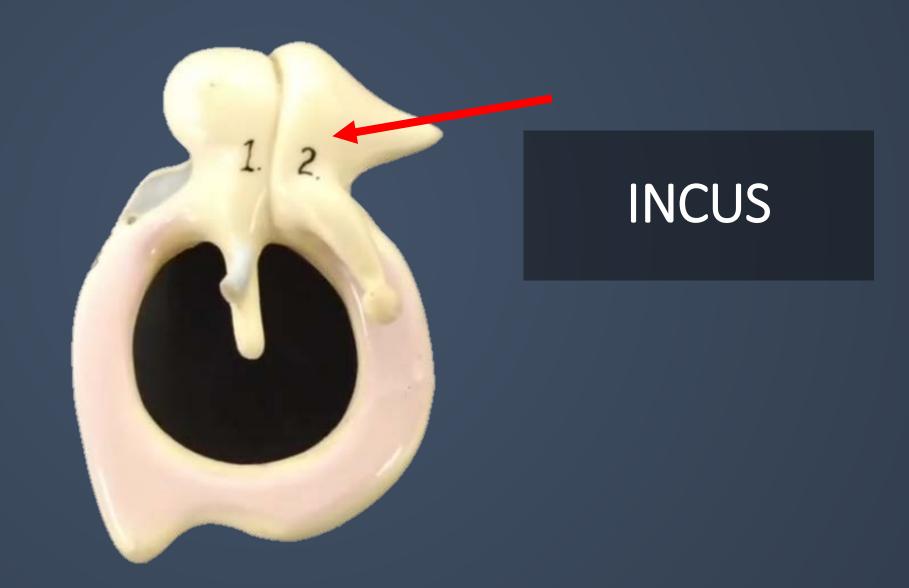

The Incus is one of the three ear ossicles. The ossicles function to amplify the sound signals received from the tympanic membrane.

The malleus is one of the three ear ossicles. The ossicles function to amplify the sound signals received from the tympanic membrane.

Identify the Structure.

Malleus

www.ScientistCindy.com

Incus

Tympanic Membrane

Tympanic Membrane

The auditory ossicles (the malleus, incus and stapes) function to amplify the signal of the soundwaves from the air to the liquid of the inner ear.