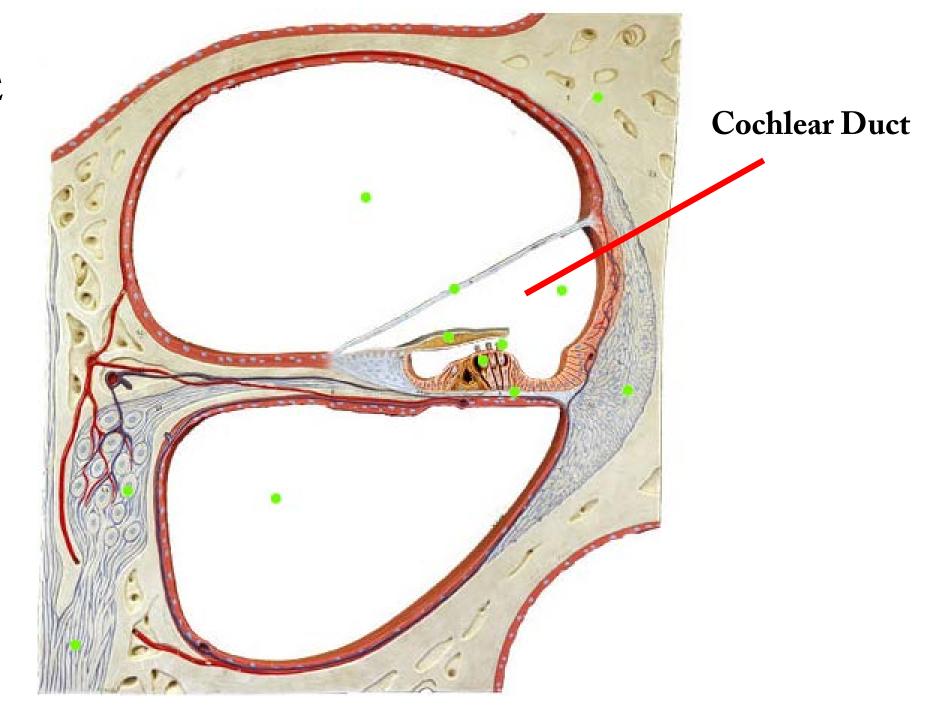

Vestibule

Functions to sense acceleration



















Vestibule





Identify the Structure.



Identify the Structure. Vestibulocochlear Nerve (Cranial Nerve VIII)

Identify the Structure.

Identify the Structure.





Malleus

www.ScientistCindy.com

Incus

Tympanic Membrane











Tympanic Membrane







The auditory ossicles (the malleus, incus and stapes) function to amplify the signal of the soundwaves from the air to the liquid of the inner ear.





The auditory ossicles (the malleus, incus and stapes) function to amplify the signal of the soundwaves from the air to the liquid of the inner ear.





The auditory ossicles (the malleus, incus and stapes) function to amplify the signal of the soundwaves from the air to the liquid of the inner ear.



































**Basilar Membrane** 

































# Cochlear Duct (aka Scala Media)





**Hair Cells** 





Basilar Membrane

### Identify the Structure (outer portion of the ear).



#### Identify the Structure (outer portion of the ear).























Malleus









Incus







# Identify the Bone.



Stapes









































Malleus