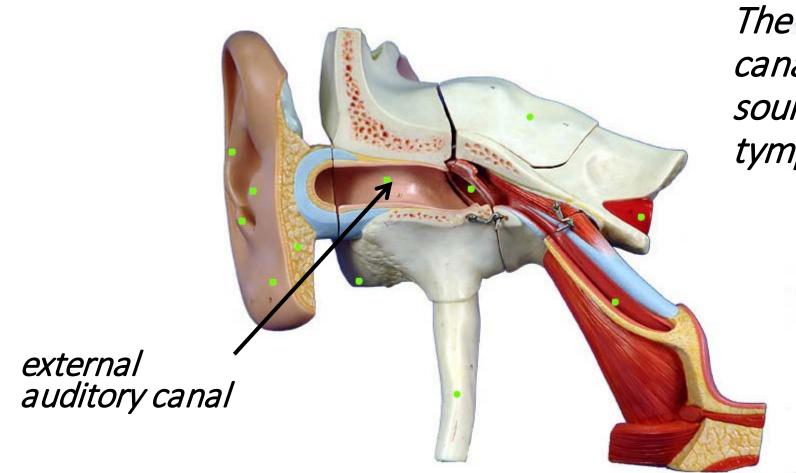

The external auditory canal functions to funnel sound waves to the tympanic membrane.

The Auditory (Eustachian) Tube functions equalize pressure within the ear.

The Vestibulocochlear Nerve (Cranial Nerve VIII) functions to send sound information to the brain.