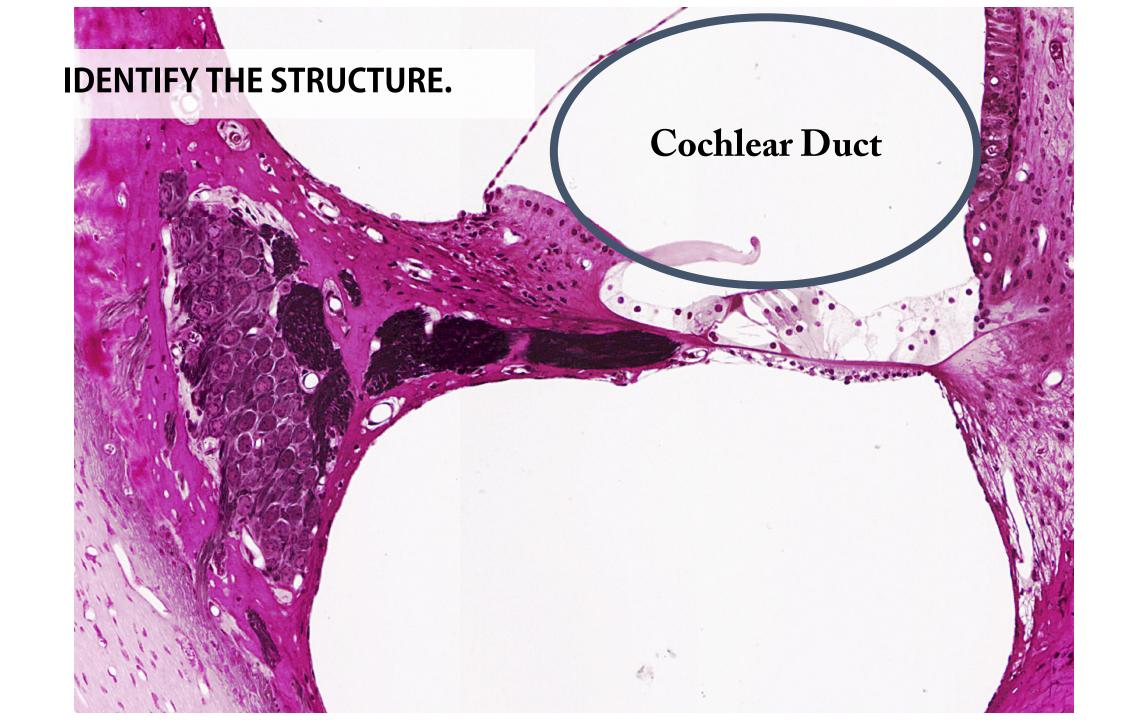

Vestibule





Identify the Structure.



Identify the Structure. Vestibulocochlear Nerve (Cranial Nerve VIII)

Identify the Structure.

Identify the Structure.





Malleus

www.ScientistCindy.com

Incus

Tympanic Membrane











Tympanic Membrane







The auditory ossicles (the malleus, incus and stapes) function to amplify the signal of the soundwaves from the air to the liquid of the inner ear.





The auditory ossicles (the malleus, incus and stapes) function to amplify the signal of the soundwaves from the air to the liquid of the inner ear.





The auditory ossicles (the malleus, incus and stapes) function to amplify the signal of the soundwaves from the air to the liquid of the inner ear.



































**Basilar Membrane** 

































# Cochlear Duct (aka Scala Media)





**Hair Cells** 





Basilar Membrane

### Identify the Structure (outer portion of the ear).



#### Identify the Structure (outer portion of the ear).























Malleus









Incus







# Identify the Bone.



Stapes









































Malleus