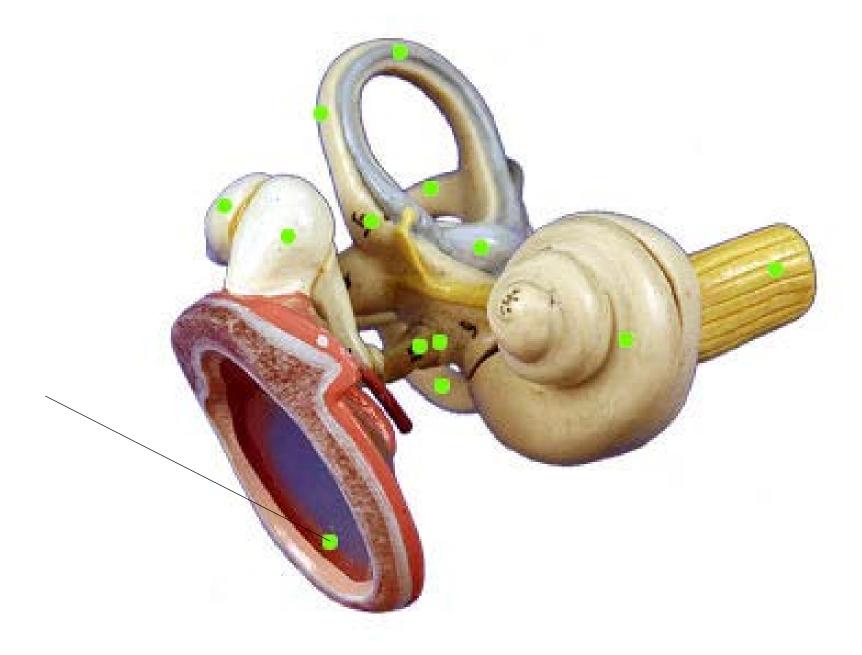

The external auditory canal functions to funnel sound waves to the tympanic membrane.

The Auditory (Eustachian) Tube functions equalize pressure within the ear.

The Vestibulocochlear Nerve (Cranial Nerve VIII) functions to send sound information to the brain.

The cochlea functions to translate sound wave information into electrical signals that will be sent to the brain.

The stapes is one of the three ear ossicles. The ossicles function to amplify the sound signals received from the tympanic membrane.

The Incus is one of the three ear ossicles. The ossicles function to amplify the sound signals received from the tympanic membrane.

The malleus is one of the three ear ossicles. The ossicles function to amplify the sound signals received from the tympanic membrane.

The oval window functions to amplify the sound signals received from the tympanic membrane.

The vestibule functions to sense changes in acceleration.

Semicircular Canals

Function = Senses rotational motion

Tympanic

Membrane

Vestibule

Functions to sense acceleration

Vestibule

Identify the Structure.

Identify the Structure. Vestibulocochlear Nerve (Cranial Nerve VIII)

Identify the Structure.