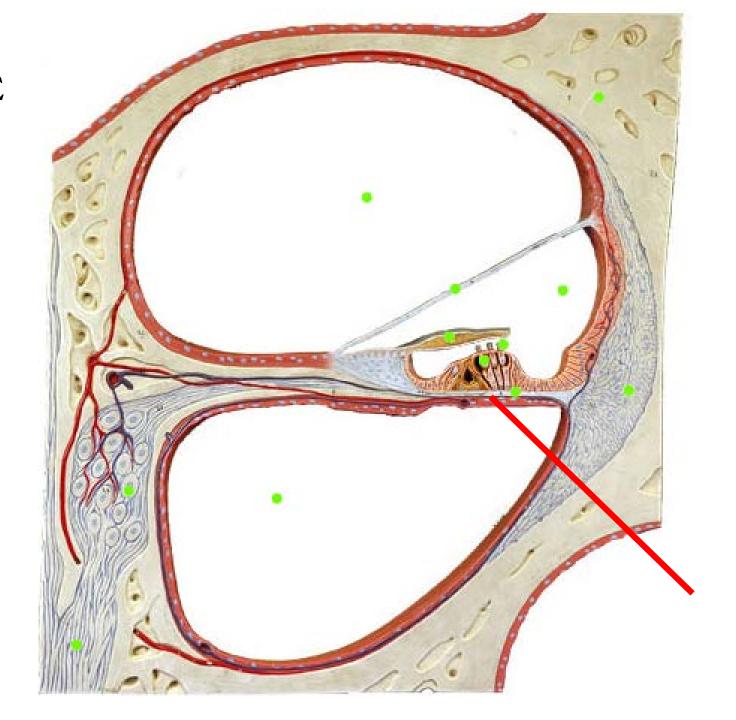

ane









Vestibule

Functions to sense acceleration



















Vestibule





Identify the Structure.



Identify the Structure. Vestibulocochlear Nerve (Cranial Nerve VIII)

Identify the Structure.

Identify the Structure.





Malleus

www.ScientistCindy.com

Incus

Tympanic Membrane











Tympanic Membrane







The auditory ossicles (the malleus, incus and stapes) function to amplify the signal of the soundwaves from the air to the liquid of the inner ear.





The auditory ossicles (the malleus, incus and stapes) function to amplify the signal of the soundwaves from the air to the liquid of the inner ear.





The auditory ossicles (the malleus, incus and stapes) function to amplify the signal of the soundwaves from the air to the liquid of the inner ear.



































**Basilar Membrane** 

































# Cochlear Duct (aka Scala Media)





**Hair Cells** 





Basilar Membrane

### Identify the Structure (outer portion of the ear).



#### Identify the Structure (outer portion of the ear).























Malleus









Incus







# Identify the Bone.



Stapes









































Malleus