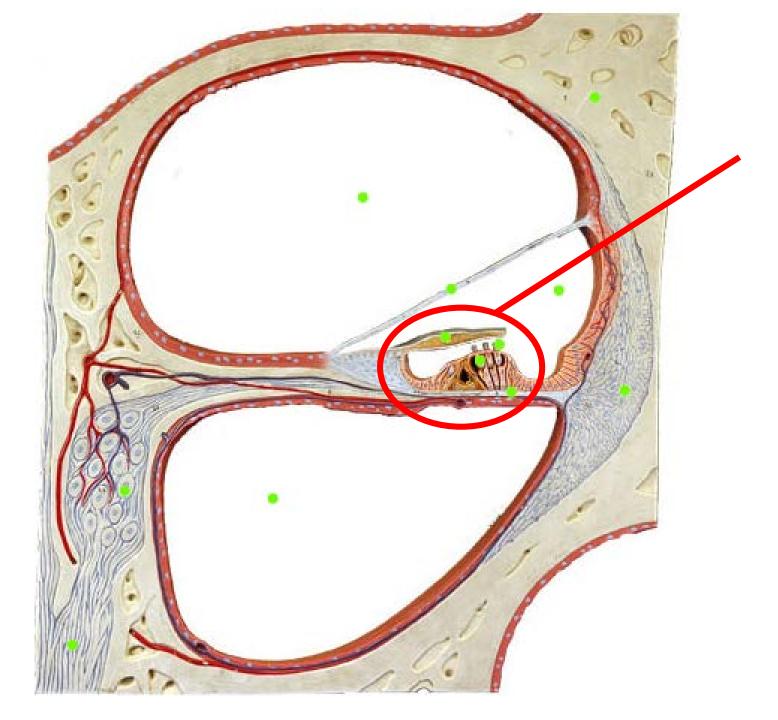

c

Membrane









Vestibule

Functions to sense acceleration



















Vestibule





Identify the Structure.



Identify the Structure. Vestibulocochlear Nerve (Cranial Nerve VIII)

Identify the Structure.

Identify the Structure.





Malleus

www.ScientistCindy.com

Incus

Tympanic Membrane











Tympanic Membrane







The auditory ossicles (the malleus, incus and stapes) function to amplify the signal of the soundwaves from the air to the liquid of the inner ear.





The auditory ossicles (the malleus, incus and stapes) function to amplify the signal of the soundwaves from the air to the liquid of the inner ear.





The auditory ossicles (the malleus, incus and stapes) function to amplify the signal of the soundwaves from the air to the liquid of the inner ear.



































**Basilar Membrane** 

































# Cochlear Duct (aka Scala Media)





**Hair Cells** 





Basilar Membrane

### Identify the Structure (outer portion of the ear).



#### Identify the Structure (outer portion of the ear).























Malleus









Incus







# Identify the Bone.



Stapes









































Malleus