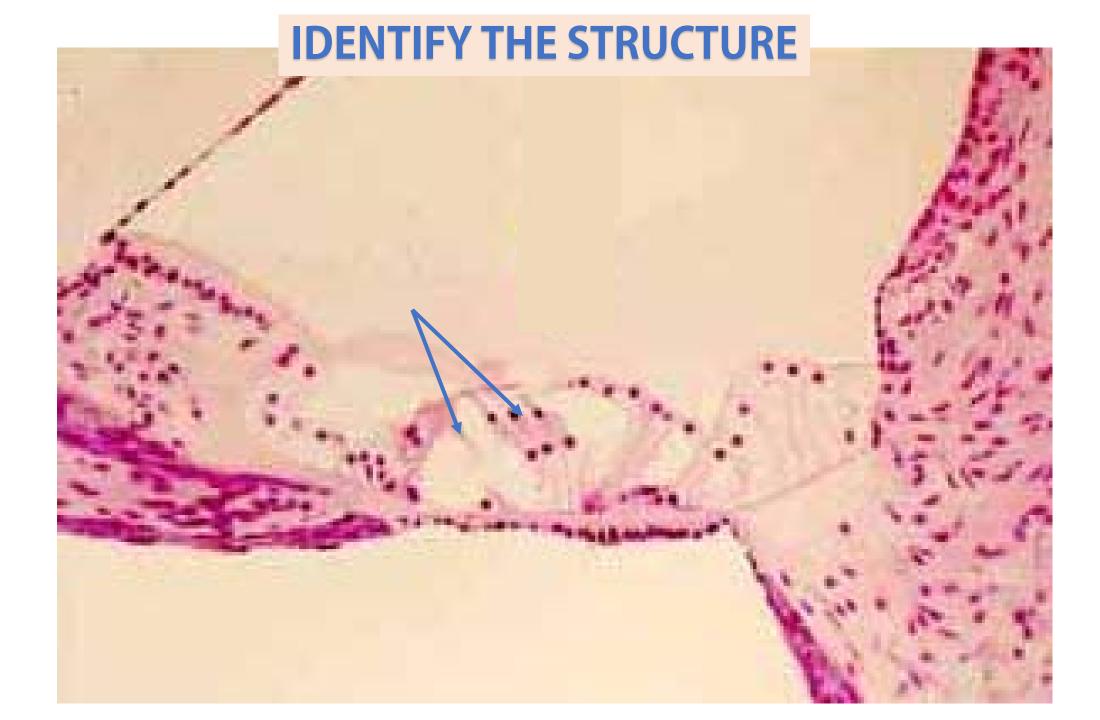

Vestibule

Functions to sense acceleration



















Vestibule





Identify the Structure.



Identify the Structure. Vestibulocochlear Nerve (Cranial Nerve VIII)

Identify the Structure.

Identify the Structure.





Malleus

www.ScientistCindy.com

Incus

Tympanic Membrane











Tympanic Membrane







The auditory ossicles (the malleus, incus and stapes) function to amplify the signal of the soundwaves from the air to the liquid of the inner ear.





The auditory ossicles (the malleus, incus and stapes) function to amplify the signal of the soundwaves from the air to the liquid of the inner ear.





The auditory ossicles (the malleus, incus and stapes) function to amplify the signal of the soundwaves from the air to the liquid of the inner ear.



































**Basilar Membrane** 

































# Cochlear Duct (aka Scala Media)





**Hair Cells** 





Basilar Membrane

### Identify the Structure (outer portion of the ear).



#### Identify the Structure (outer portion of the ear).























Malleus









Incus







# Identify the Bone.



Stapes









































Malleus