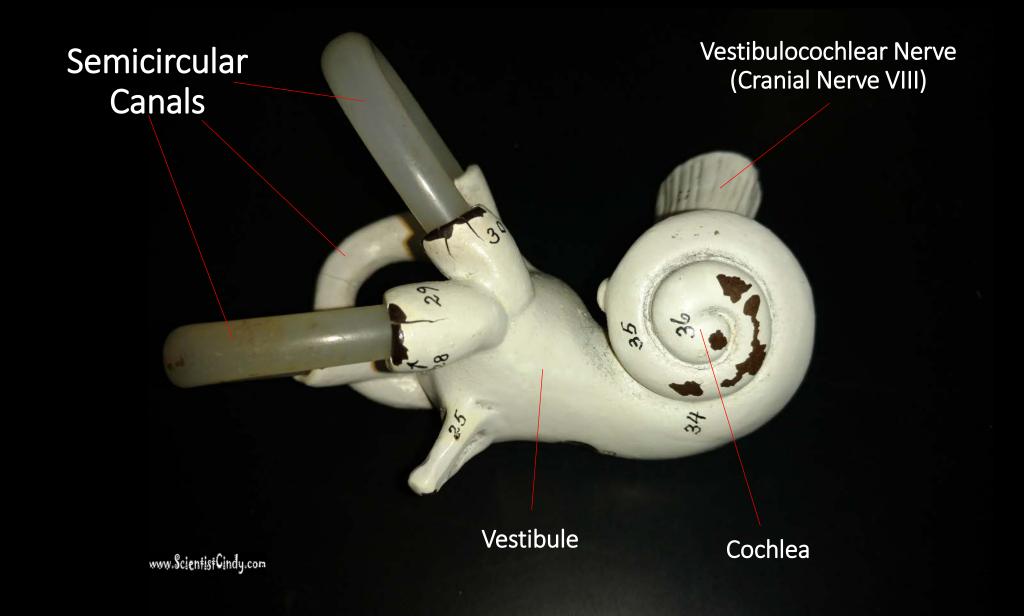

The external auditory canal functions to funnel sound waves to the tympanic membrane.

The Auditory (Eustachian) Tube functions equalize pressure within the ear.

The Vestibulocochlear Nerve (Cranial Nerve VIII) functions to send sound information to the brain.

The cochlea functions to translate sound wave information into electrical signals that will be sent to the brain.

The stapes is one of the three ear ossicles. The ossicles function to amplify the sound signals received from the tympanic membrane.

The oval window functions to amplify the sound signals received from the tympanic membrane.

The vestibule functions to sense changes in acceleration.

Semicircular Canals

Function = Senses rotational motion