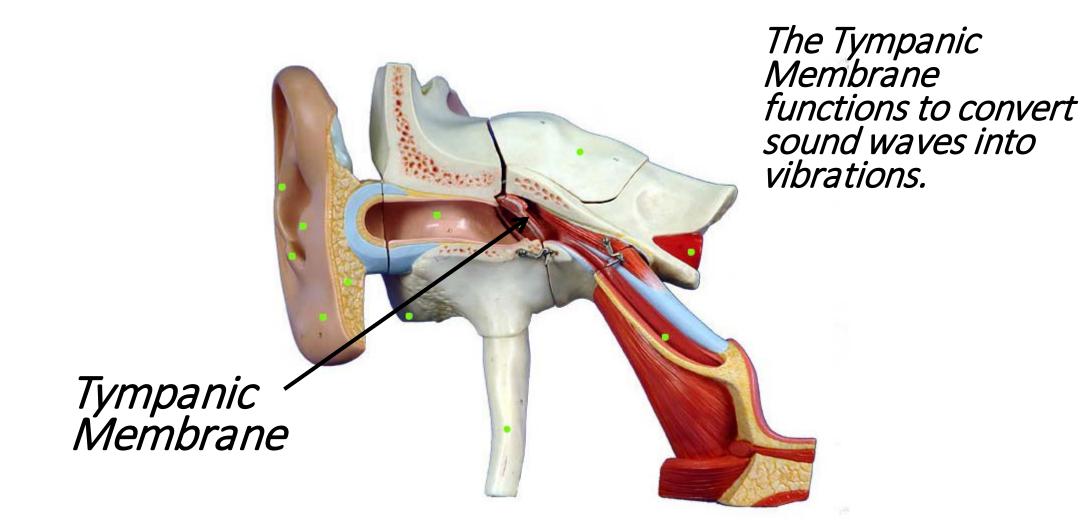

The external auditory canal functions to funnel sound waves to the tympanic membrane.

The Auditory (Eustachian) Tube functions equalize pressure within the ear.

The Vestibulocochlear Nerve (Cranial Nerve VIII) functions to send sound information to the brain.