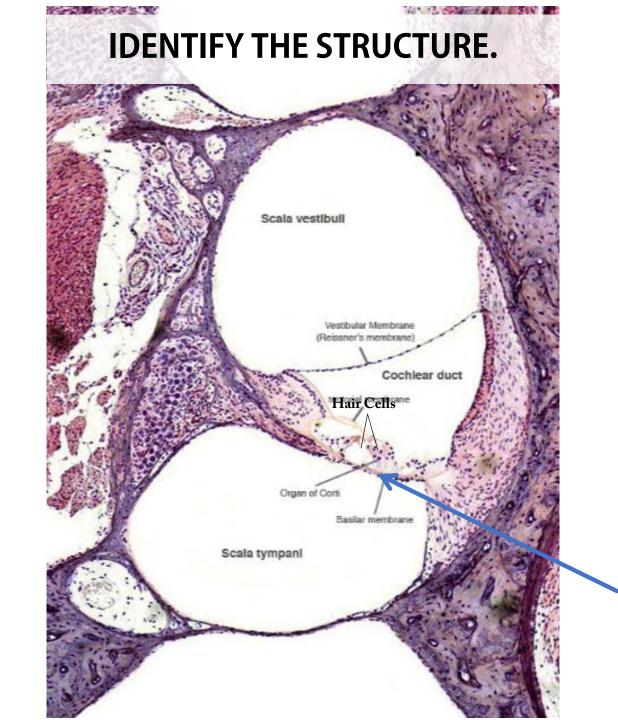

**Basilar Membrane** 

# Cochlear Duct (aka Scala Media)

**Hair Cells** 

Basilar Membrane