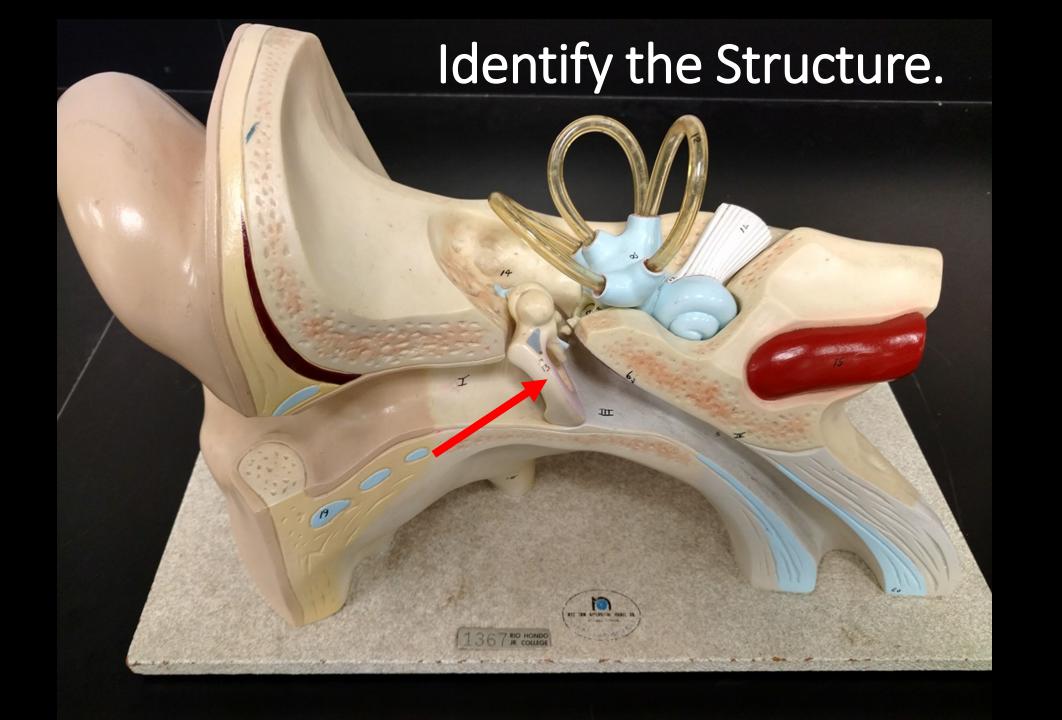

The external auditory canal functions to funnel sound waves to the tympanic membrane.

The Auditory (Eustachian) Tube functions equalize pressure within the ear.

The Vestibulocochlear Nerve (Cranial Nerve VIII) functions to send sound information to the brain.