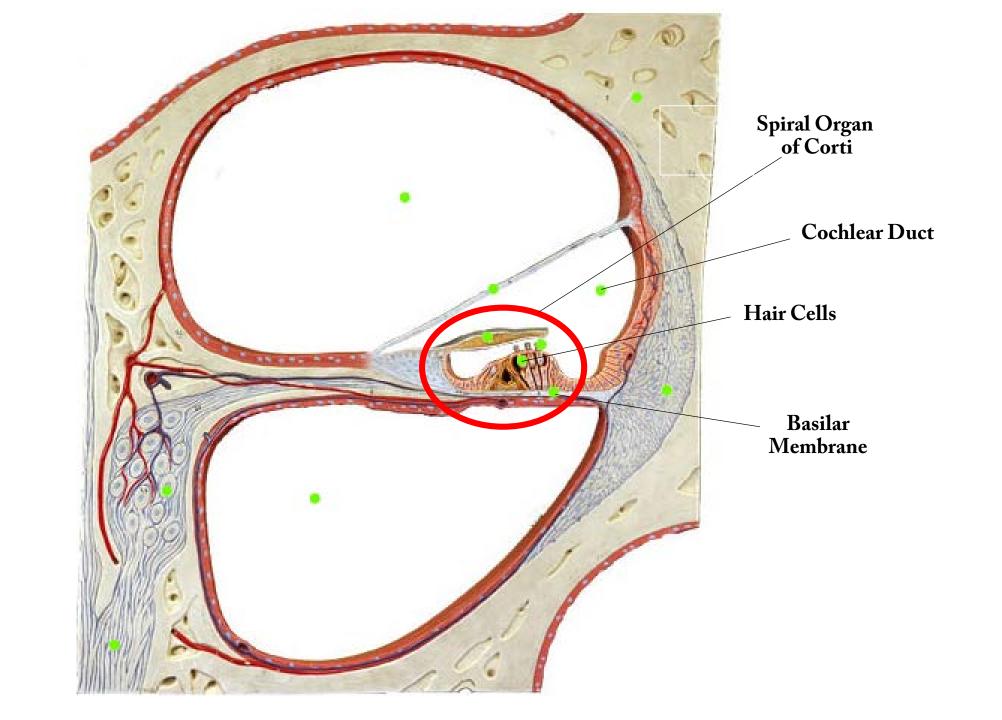

**Basilar Membrane** 

# Cochlear Duct (aka Scala Media)

**Hair Cells** 

Basilar Membrane