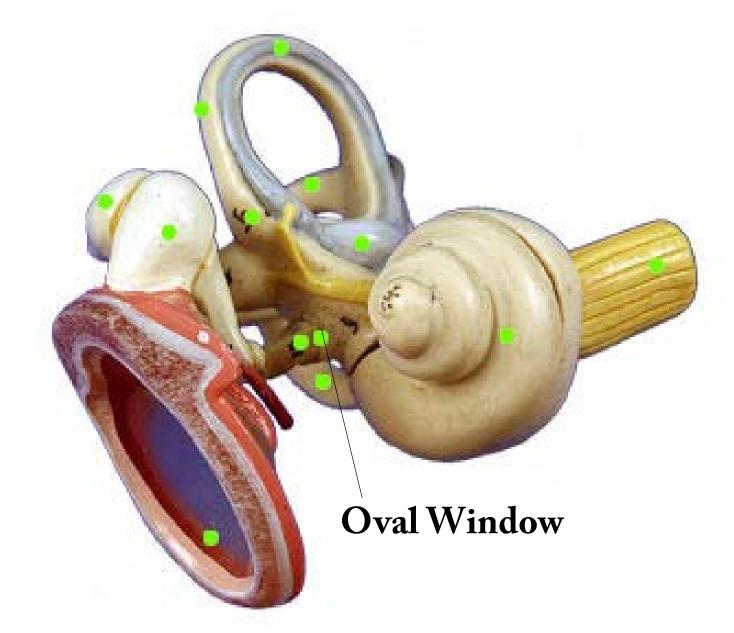

The oval window functions to amplify the sound signals received from the tympanic membrane.

The vestibule functions to sense changes in acceleration.

Semicircular Canals

Function = Senses rotational motion