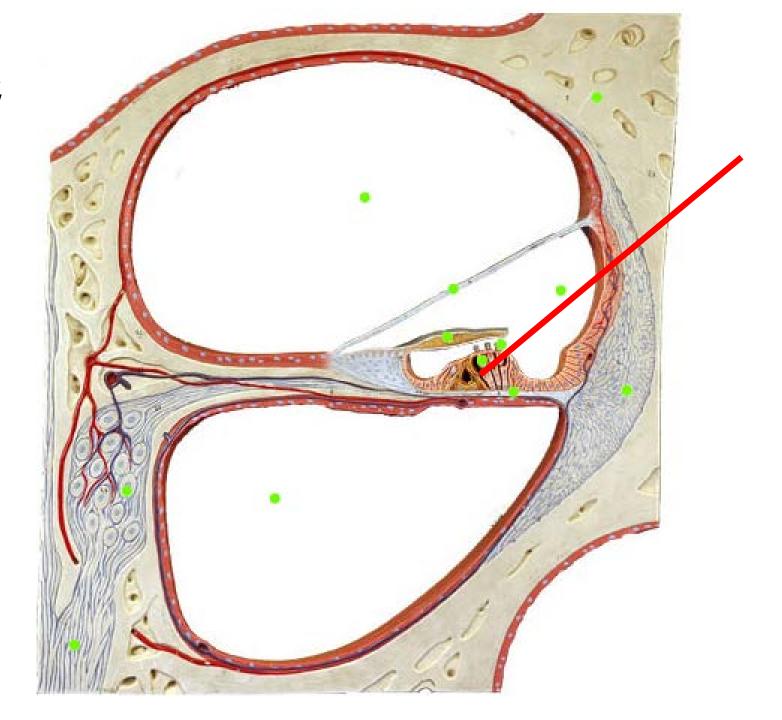

embrane









Vestibule

Functions to sense acceleration



















Vestibule





Identify the Structure.



Identify the Structure. Vestibulocochlear Nerve (Cranial Nerve VIII)

Identify the Structure.

Identify the Structure.





Malleus

www.ScientistCindy.com

Incus

Tympanic Membrane











Tympanic Membrane







The auditory ossicles (the malleus, incus and stapes) function to amplify the signal of the soundwaves from the air to the liquid of the inner ear.





The auditory ossicles (the malleus, incus and stapes) function to amplify the signal of the soundwaves from the air to the liquid of the inner ear.





The auditory ossicles (the malleus, incus and stapes) function to amplify the signal of the soundwaves from the air to the liquid of the inner ear.



































**Basilar Membrane** 

































# Cochlear Duct (aka Scala Media)





**Hair Cells** 





Basilar Membrane

### Identify the Structure (outer portion of the ear).



#### Identify the Structure (outer portion of the ear).























Malleus









Incus







# Identify the Bone.



Stapes









































Malleus