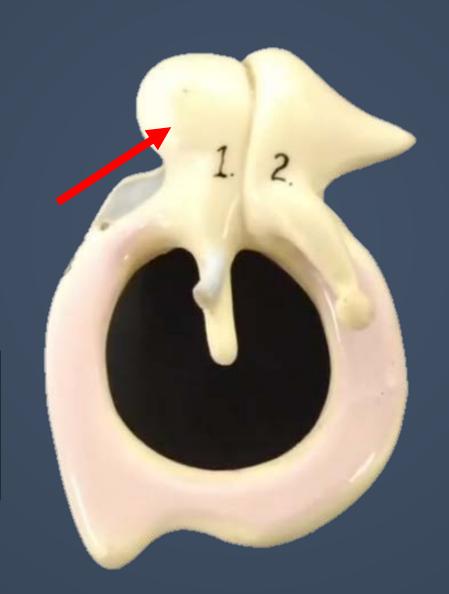

The Incus is one of the three ear ossicles. The ossicles function to amplify the sound signals received from the tympanic membrane.

The malleus is one of the three ear ossicles. The ossicles function to amplify the sound signals received from the tympanic membrane.

Identify the Structure.

Malleus

www.ScientistCindy.com

Incus

Tympanic Membrane

Tympanic Membrane

The auditory ossicles (the malleus, incus and stapes) function to amplify the signal of the soundwaves from the air to the liquid of the inner ear.

The auditory ossicles (the malleus, incus and stapes) function to amplify the signal of the soundwaves from the air to the liquid of the inner ear.

The auditory ossicles (the malleus, incus and stapes) function to amplify the signal of the soundwaves from the air to the liquid of the inner ear.