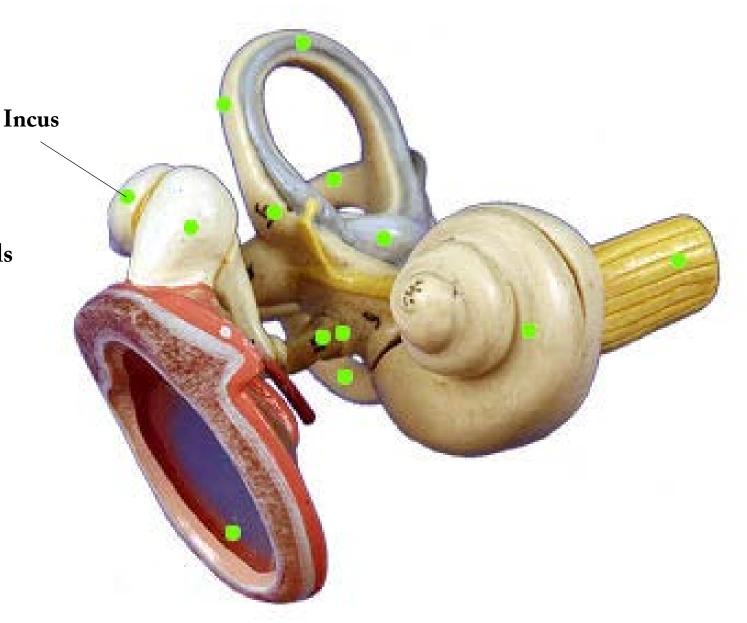

The Incus is one of the three ear ossicles. The ossicles function to amplify the sound signals received from the tympanic membrane.

The malleus is one of the three ear ossicles. The ossicles function to amplify the sound signals received from the tympanic membrane.