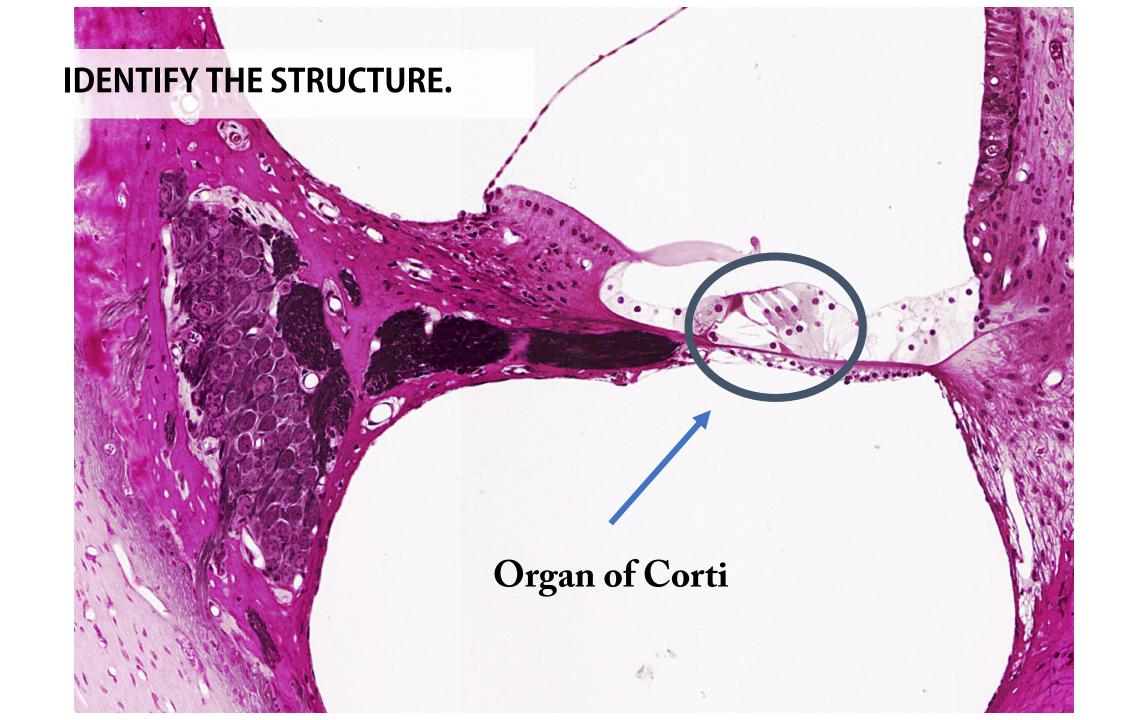

**Basilar Membrane** 

# Cochlear Duct (aka Scala Media)

**Hair Cells** 

Basilar Membrane