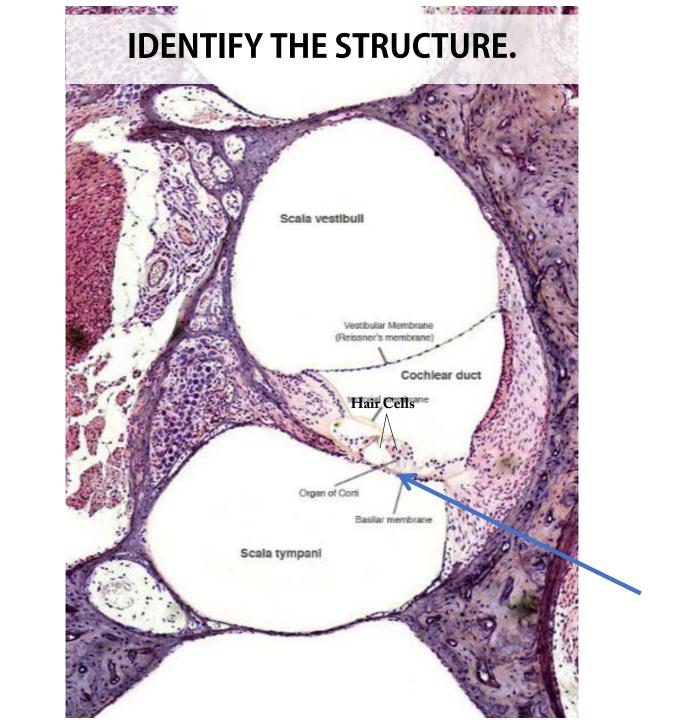

**Basilar Membrane** 

# Cochlear Duct (aka Scala Media)

**Hair Cells** 

Basilar Membrane