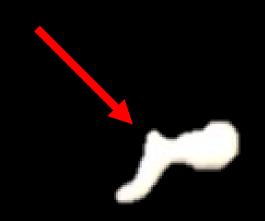

The Incus is one of the three ear ossicles. The ossicles function to amplify the sound signals received from the tympanic membrane.

The malleus is one of the three ear ossicles. The ossicles function to amplify the sound signals received from the tympanic membrane.

Identify the Structure.

Malleus

www.ScientistCindy.com

Incus

Tympanic Membrane

Tympanic Membrane

The auditory ossicles (the malleus, incus and stapes) function to amplify the signal of the soundwaves from the air to the liquid of the inner ear.

The auditory ossicles (the malleus, incus and stapes) function to amplify the signal of the soundwaves from the air to the liquid of the inner ear.

The auditory ossicles (the malleus, incus and stapes) function to amplify the signal of the soundwaves from the air to the liquid of the inner ear.