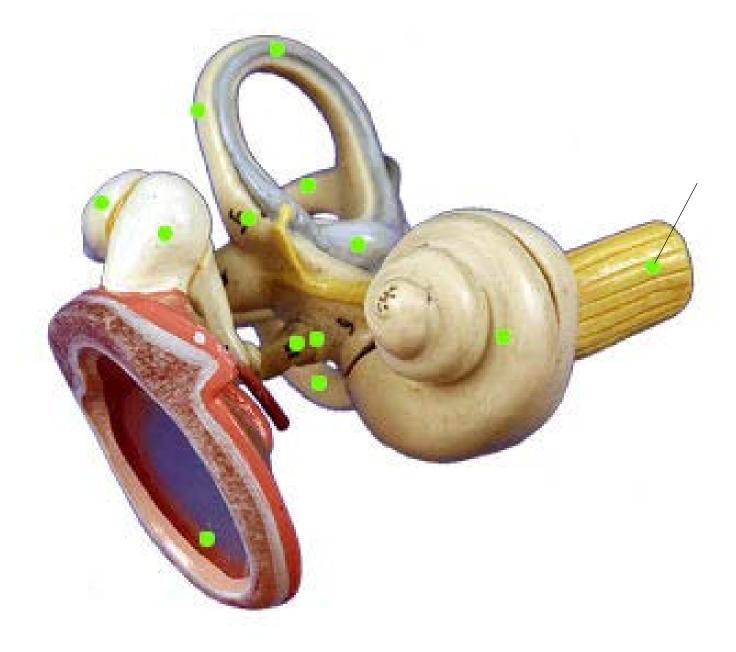

The cochlea functions to translate sound wave information into electrical signals that will be sent to the brain.

The stapes is one of the three ear ossicles. The ossicles function to amplify the sound signals received from the tympanic membrane.

The Incus is one of the three ear ossicles. The ossicles function to amplify the sound signals received from the tympanic membrane.

The malleus is one of the three ear ossicles. The ossicles function to amplify the sound signals received from the tympanic membrane.

The oval window functions to amplify the sound signals received from the tympanic membrane.

The vestibule functions to sense changes in acceleration.

Semicircular Canals

Function = Senses rotational motion