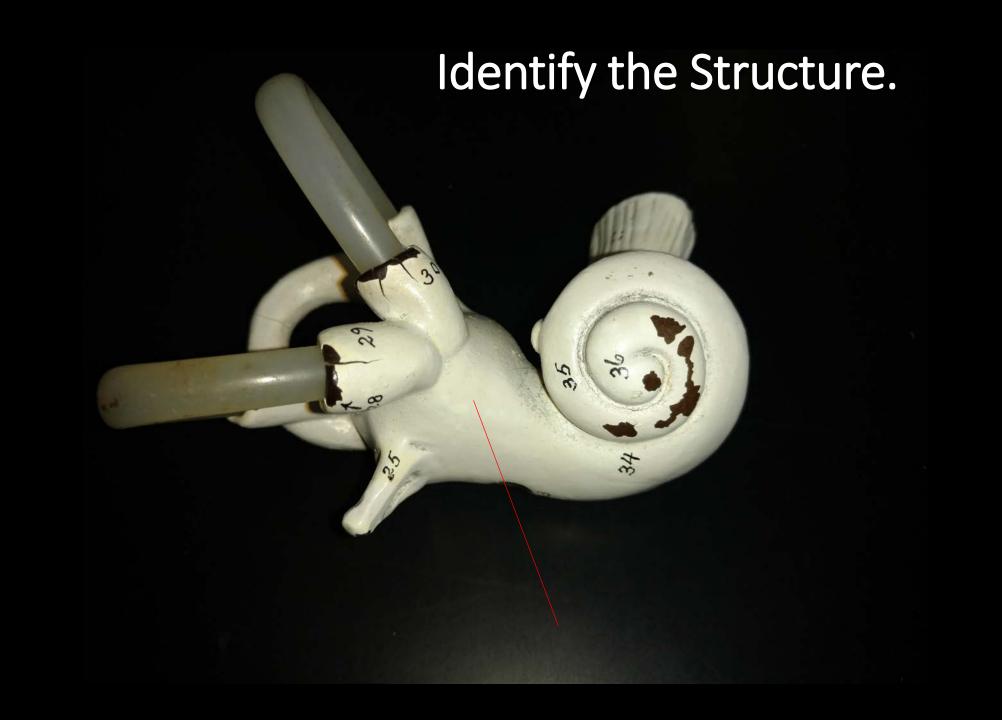

The cochlea functions to translate sound wave information into electrical signals that will be sent to the brain.

The stapes is one of the three ear ossicles. The ossicles function to amplify the sound signals received from the tympanic membrane.