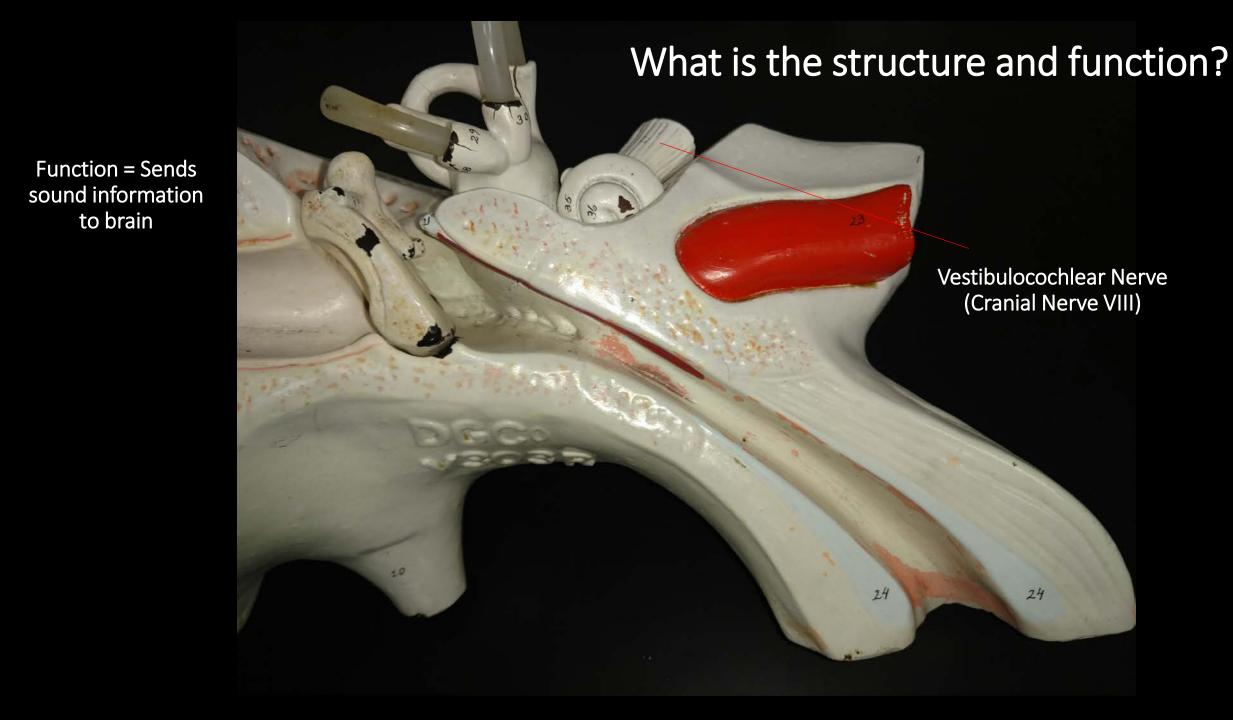

The external auditory canal functions to funnel sound waves to the tympanic membrane.

The Auditory (Eustachian) Tube functions equalize pressure within the ear.

The Vestibulocochlear Nerve (Cranial Nerve VIII) functions to send sound information to the brain.