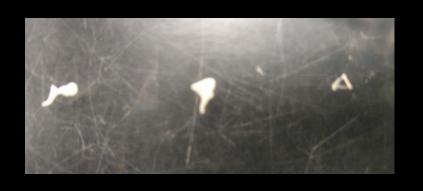

The Incus is one of the three ear ossicles. The ossicles function to amplify the sound signals received from the tympanic membrane.

The malleus is one of the three ear ossicles. The ossicles function to amplify the sound signals received from the tympanic membrane.

Identify the Structure.

Malleus

www.ScientistCindy.com

Incus

Tympanic Membrane

Tympanic Membrane

The auditory ossicles (the malleus, incus and stapes) function to amplify the signal of the soundwaves from the air to the liquid of the inner ear.

The auditory ossicles (the malleus, incus and stapes) function to amplify the signal of the soundwaves from the air to the liquid of the inner ear.

The auditory ossicles (the malleus, incus and stapes) function to amplify the signal of the soundwaves from the air to the liquid of the inner ear.

# Identify the Bone.

Stapes

Malleus