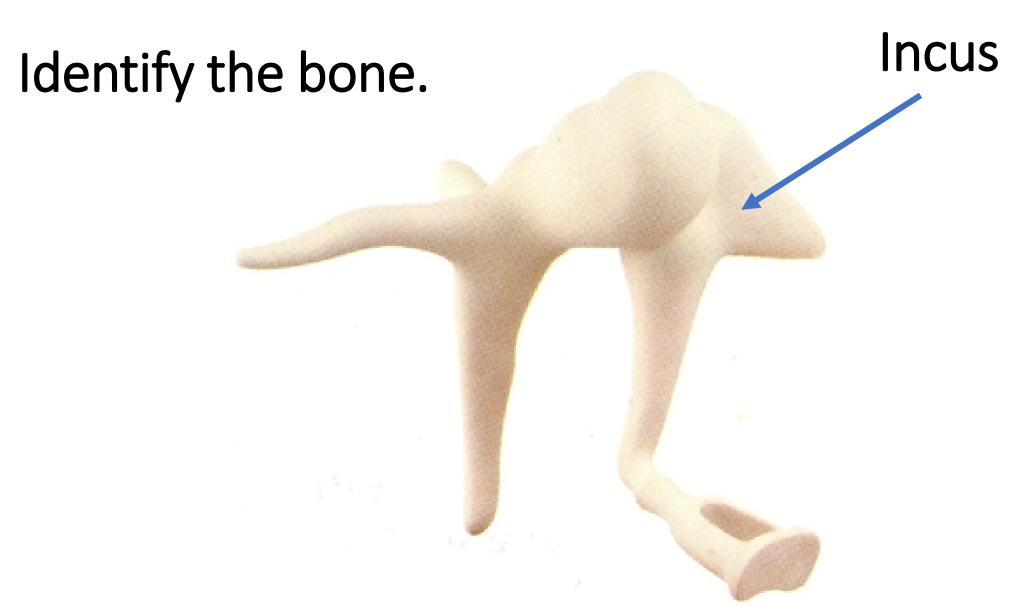

The Incus is one of the three ear ossicles. The ossicles function to amplify the sound signals received from the tympanic membrane.

The malleus is one of the three ear ossicles. The ossicles function to amplify the sound signals received from the tympanic membrane.