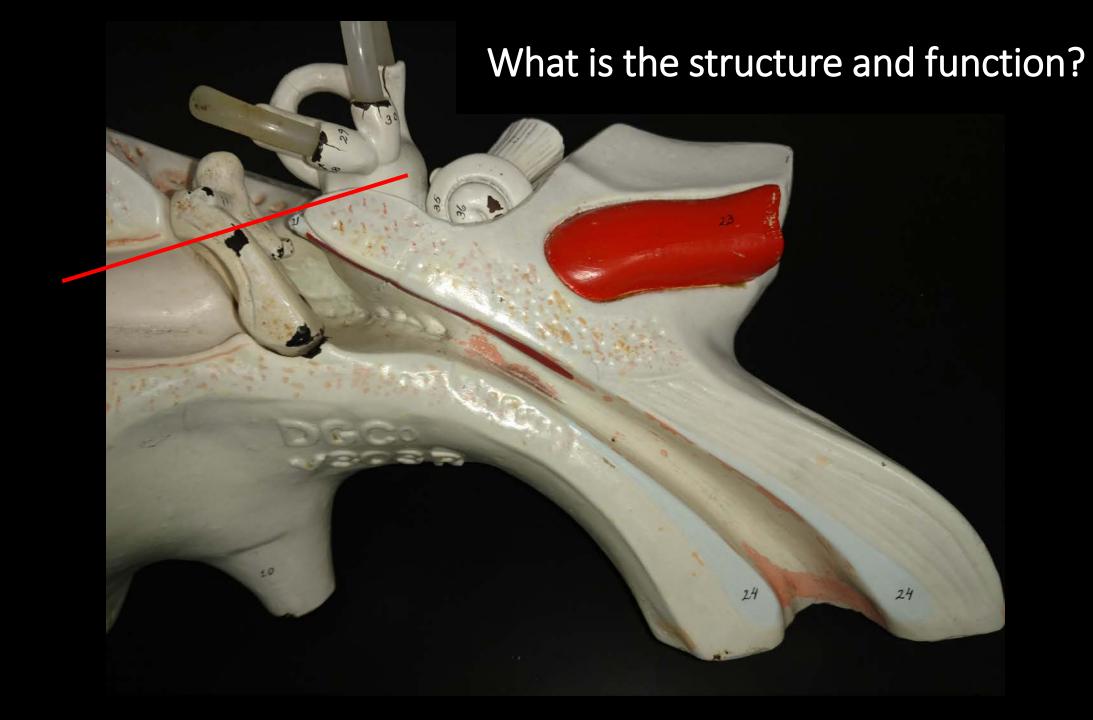

The external auditory canal functions to funnel sound waves to the tympanic membrane.

The Auditory (Eustachian) Tube functions equalize pressure within the ear.

The Vestibulocochlear Nerve (Cranial Nerve VIII) functions to send sound information to the brain.