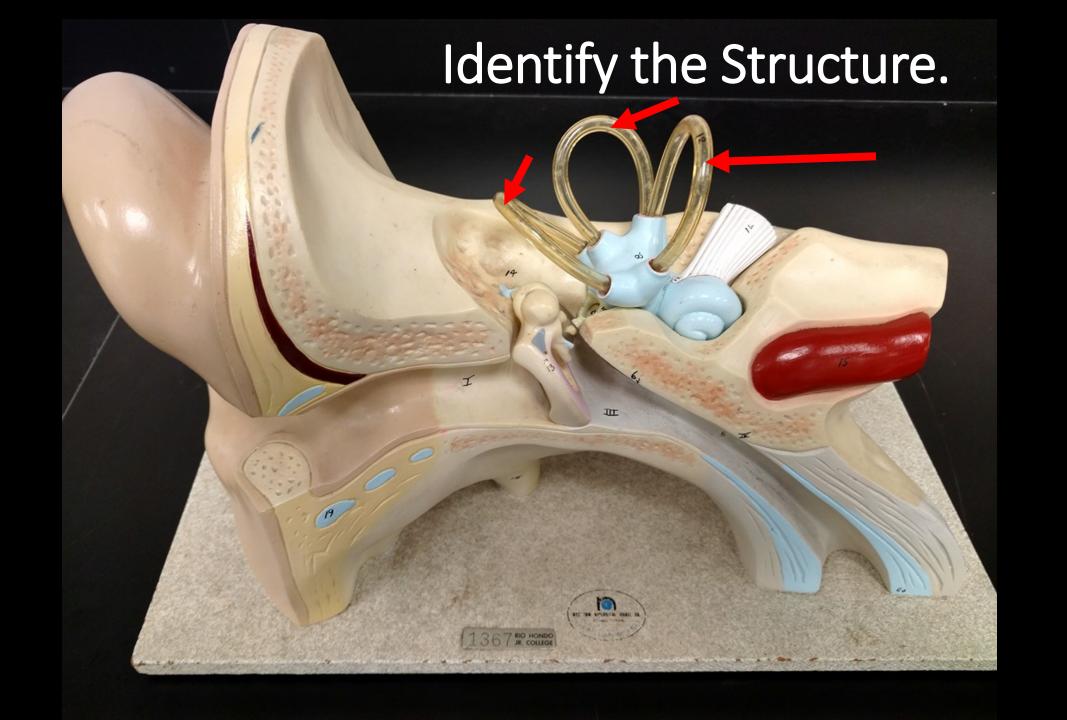

The oval window functions to amplify the sound signals received from the tympanic membrane.

The vestibule functions to sense changes in acceleration.

Semicircular Canals

Function = Senses rotational motion