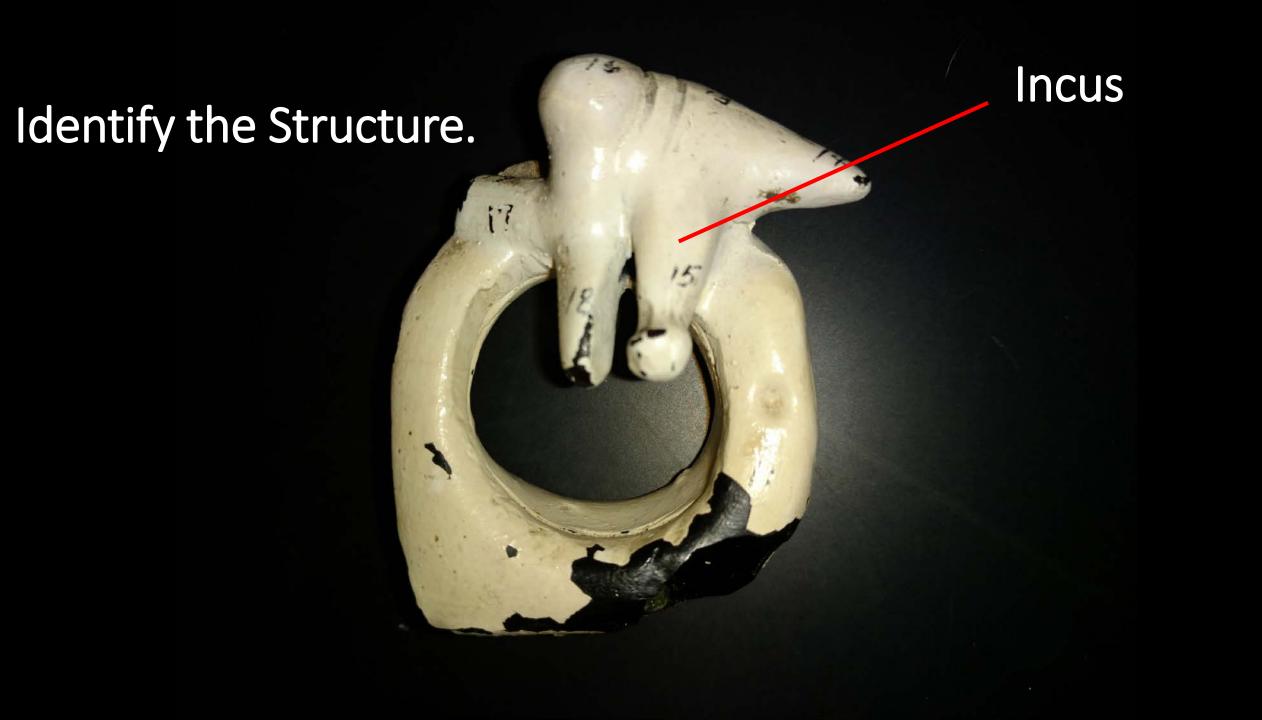

The Incus is one of the three ear ossicles. The ossicles function to amplify the sound signals received from the tympanic membrane.

The malleus is one of the three ear ossicles. The ossicles function to amplify the sound signals received from the tympanic membrane.

Identify the Structure.

Malleus

www.ScientistCindy.com

Incus

Tympanic Membrane

Tympanic Membrane

The auditory ossicles (the malleus, incus and stapes) function to amplify the signal of the soundwaves from the air to the liquid of the inner ear.

The auditory ossicles (the malleus, incus and stapes) function to amplify the signal of the soundwaves from the air to the liquid of the inner ear.

The auditory ossicles (the malleus, incus and stapes) function to amplify the signal of the soundwaves from the air to the liquid of the inner ear.