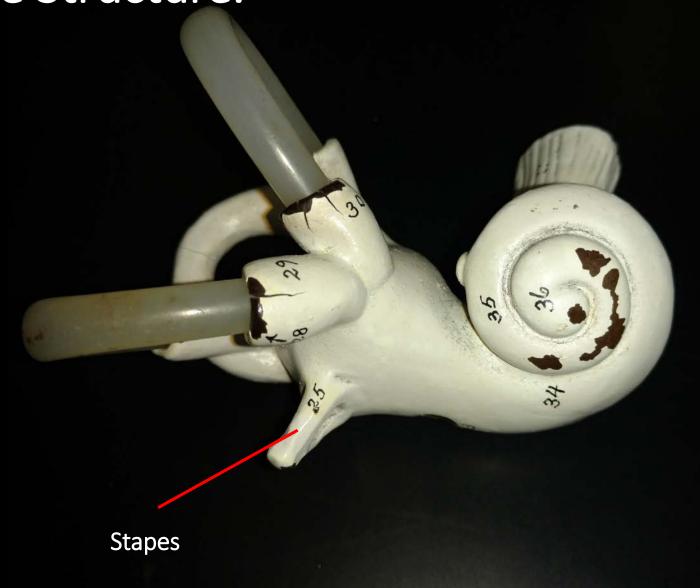

The cochlea functions to translate sound wave information into electrical signals that will be sent to the brain.

The stapes is one of the three ear ossicles. The ossicles function to amplify the sound signals received from the tympanic membrane.