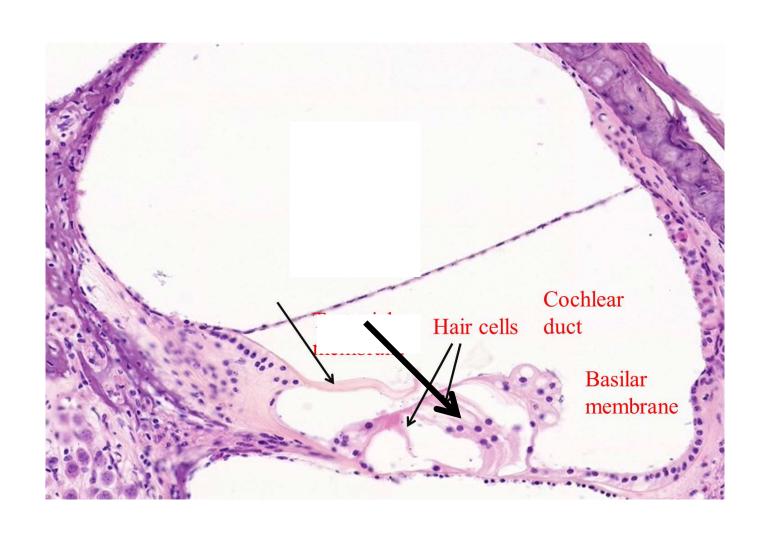

tion



















Vestibule





Identify the Structure.



Identify the Structure. Vestibulocochlear Nerve (Cranial Nerve VIII)

Identify the Structure.

Identify the Structure.





Malleus

www.ScientistCindy.com

Incus

Tympanic Membrane











Tympanic Membrane







The auditory ossicles (the malleus, incus and stapes) function to amplify the signal of the soundwaves from the air to the liquid of the inner ear.





The auditory ossicles (the malleus, incus and stapes) function to amplify the signal of the soundwaves from the air to the liquid of the inner ear.





The auditory ossicles (the malleus, incus and stapes) function to amplify the signal of the soundwaves from the air to the liquid of the inner ear.



































**Basilar Membrane** 

































# Cochlear Duct (aka Scala Media)





**Hair Cells** 





Basilar Membrane

### Identify the Structure (outer portion of the ear).



#### Identify the Structure (outer portion of the ear).























Malleus









Incus







# Identify the Bone.



Stapes









































Malleus