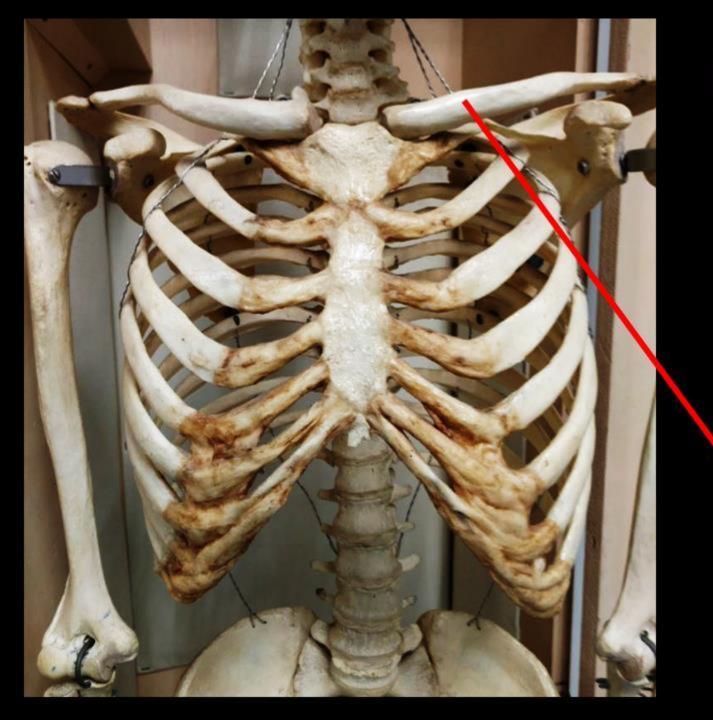

# What is the Bone? What is the Structure?

www.ScientistCindy.co

# What is the Bone? What is the Structure?

This is the scapula.

Acromíon Process

www.ScientistCindy.com