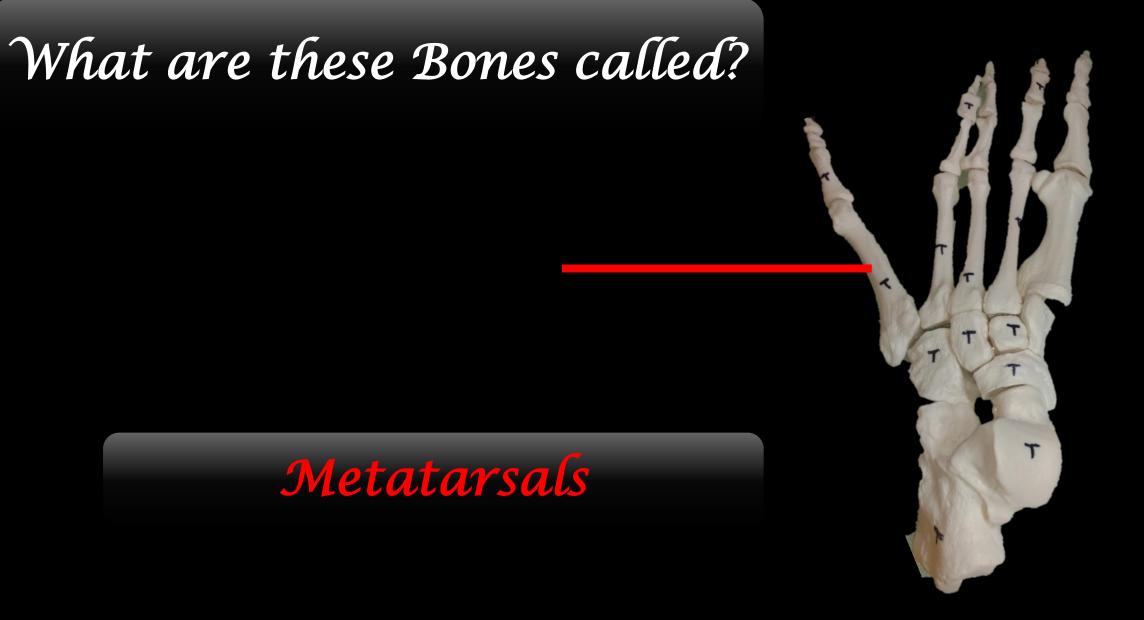

Acromíon Process

www.ScientistCindy.com



# Name the Bone.

## Name the Structure.



# Name the Bone = STERNUM

# Name the Structure = JUGULAR NOTCH

## What is the Bone?



## What is the Structure?







#### What is the Structure?

The Trochlear Notch



#### Name the Bone

#### Name the Bone = Patella

#### Name the Bone

#### Name the Structure



#### Name the Bone = Femur

#### Name the Structure = Greater Trochanter





# Name the Bone.

## Name the Structure.



# Name the Bone = STERNUM

Name the Structure = XIPHOID PROCESS

# What is the Bone? What is the Structure?



www.ScientistCindy.co

# What is the Bone? What is the Structure?

This is the scapula.

Glenoíd Cavíty

www.ScientistCindy.co

#### What are these Bones called?



#### What are these Bones called?













What is the Structure?

#### What is the Bone?

#### **The Humerus**



#### What is the Structure?



#### Name the Structure and the Bone?



www.ScientistCindy.com

#### Name the Structure and the Bone?



#### The Coxal Bone