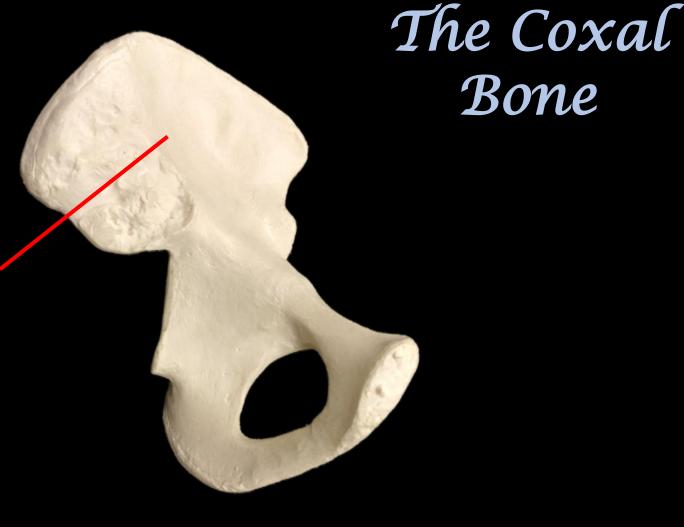

## The Coxal Bone

www.ScientistCindy.com

Spíne of the Scapula

www.ScientistCindy.com

www.ScientistCindy.co

# The Iliac Crest