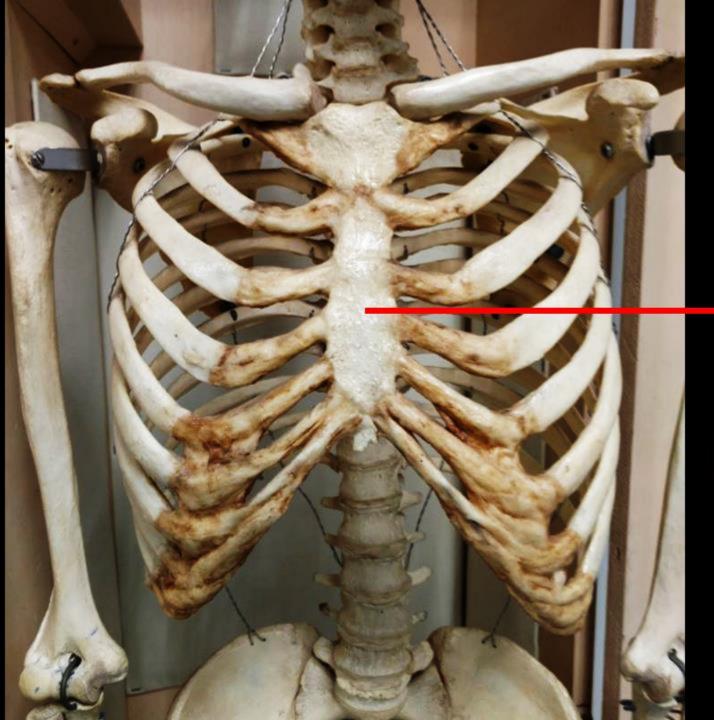

is the Structure??

#### What is the Bone?





#### What is the Structure?







#### What are these Bones called?







Greater Sciatic Notch



## Name the Bone. Name the Structure.

## Name the Bone = FEMUR Name the Structure = NECK



www.ScientistCindy.com

# What is the Bone? What is the Structure?



The Coxal Bone

# Ischíal Spíne





# Name the Bone Name the Structure





# Name the Bone = FEMUR Name the Structure = Greater Trochanter



# Name the Bone. Name the Structure.

# Name the Bone = FEMUR Name the Structure = HEAD



# Name the Bone.

# Name the Structure.



# Name the Bone = STERNUM Name the Structure

= MANUBRIUM

#### Name the Structure

# Name the bone. COXAL / OS COXAE / HIP/ PELVIC

Name the Structure = ILIAC CREST



# Name the Bone.

# Name the Structure.



# Name the Bone = STERNUM

# Name the Structure = BODY

# What is the Bone? What is the Structure?



www.ScientistCindy.com

# What is the Bone? What is the Structure?



Glenoíd Cavíty





What are These?

www.ScientistCindy.com



Obturator Foramen (Foramína)

www.ScientistCindy.com



# Name the Bone.



# Name the Bone = CLAVICLE

# What is the Bone? What is the Structure?



# What is the Bone? What is the Structure?

# Acetabulum

# The Coxal Bone



### Name the structure





### Name the structure

GLENOID CAVITY

### Name the structure

# SCAPULA

### Name the structure

# GLENOID CAVITY



What is the Bone?

What is the Structure?

# The Spine of the Scapula



What is the Bone?

### What is the Structure?

#### Name the Bone. Name the Structure.



#### Name the Bone. Name