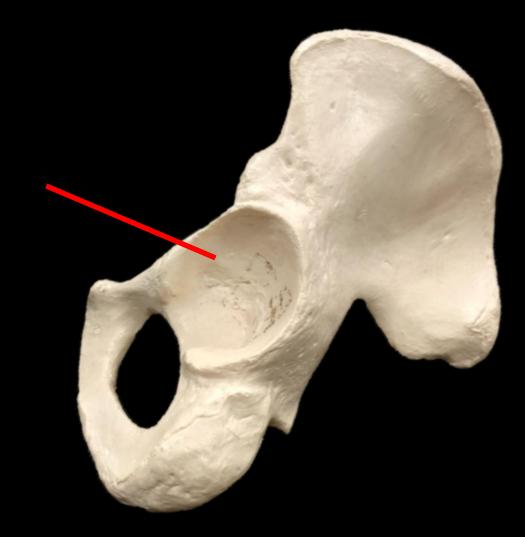

# What are these Bones called?





#### Name the Structure and the Bone?



-

Name the Structure and the Bone?

The Ischium

The Coxal Bone





#### What are these Bones called?



#### What are these Bones called?





Name the Structure and the Bone?



-

Name the Structure and the Bone?



The Coxal Bone



#### What is the Bone?



#### What is the Structure?

#### What is the Bone?

#### **The Humerus**



#### What is the Structure?

#### **Greater Tubercle**

#### Can You Name This Bone?



#### Can You Name This Bone?

### • HYOID BONE



# What is the Bone?

What is the Structure?



# What is the Bone?

Sternum

What is the Structure?

Xiphoid (Xiphoid Process)



#### What is This?



#### What is This?

#### Costal Cartilage





www.ScientistCindy.com



## Ilíum



Bone



#### Acetabulum

## The Coxal Bone

#### What are these Bones called?





#### What is the Bone?



#### What is the Structure??

#### What is the Bone?





#### What is the Structure?







#### What are these Bones called?







Greater Sciatic Notch



## Name the Bone. Name the Structure.

## Name the Bone = FEMUR Name the Structure = NECK



www.ScientistCindy.com

# What is the Bone? What is the Structure?



The Coxal Bone

# Ischíal Spíne





# Name the Bone Name the Structure





# Name the Bone = FEMUR Name the Structure = Greater Trochanter



# Name the Bone. Name the Structure.

# Name the Bone = FEMUR Name the Structure = HEAD



# Name the Bone.

# Name the Structure.



# Name the Bone = STERNUM Name the Structure

= MANUBRIUM

#### Name the Structure

# Name the bo