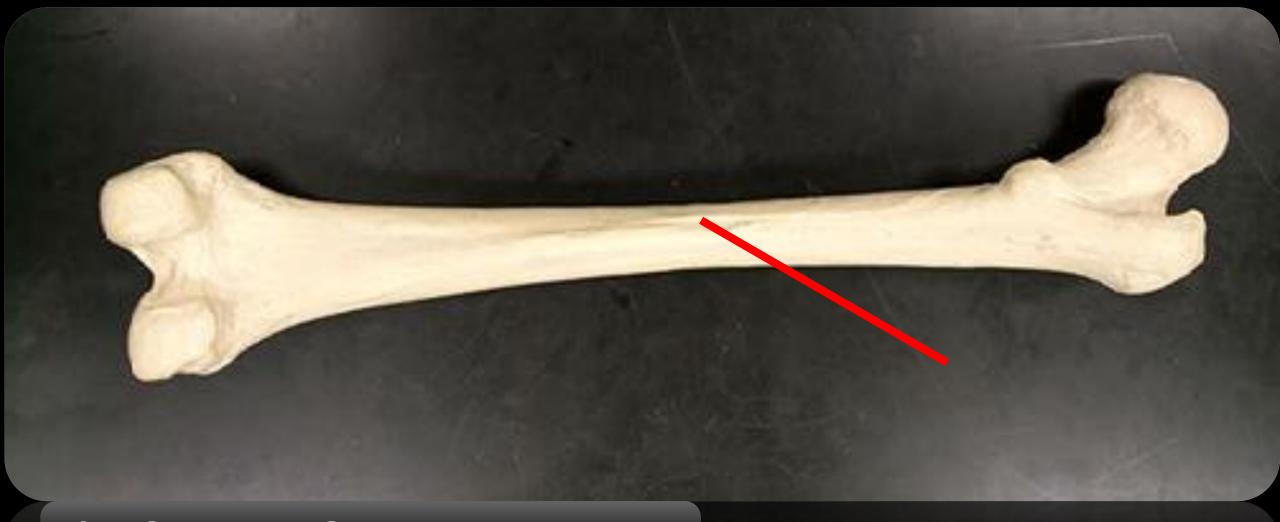

d the Bone?

The Ischium

The Coxal Bone





#### What are these Bones called?



#### What are these Bones called?





Name the Structure and the Bone?



-

Name the Structure and the Bone?



The Coxal Bone



#### What is the Bone?



#### What is the Structure?

#### What is the Bone?

#### **The Humerus**



#### What is the Structure?

#### **Greater Tubercle**

#### Can You Name This Bone?



#### Can You Name This Bone?

### • HYOID BONE



# What is the Bone?

What is the Structure?



# What is the Bone?

Sternum

What is the Structure?

Xiphoid (Xiphoid Process)



#### What is This?



#### What is This?

#### Costal Cartilage





www.ScientistCindy.com



## Ilíum



Bone



#### Acetabulum

## The Coxal Bone

#### What are these Bones called?





#### What is the Bone?



#### What is the Structure??

#### What is the Bone?





#### What is the Structure?







#### What are these Bones called?







Greater Sciatic Notch



## Name the Bone. Name the Structure.

## Name the Bone = FEMUR Name the Structure = NECK



www.ScientistCindy.com

# What is the Bone? What is the Structure?



The Coxal Bone

# Ischíal Spíne





# Name the Bone Name the Structure





# Name the Bone = FEMUR Name the Structure = Greater Trochanter



# Name the Bone. Name the Structure.

# Name the Bone = FEMUR Name the Structure = HEAD



# Name the Bone.

# Name the Structure.



# Name the Bone = STERNUM Name the Structure

= MANUBRIUM

#### Name the Structure

# Name the bone. COXAL / OS COXAE / HIP/ PELVIC

Name the Structure = ILIAC CREST



# Name the Bone.

# Name the