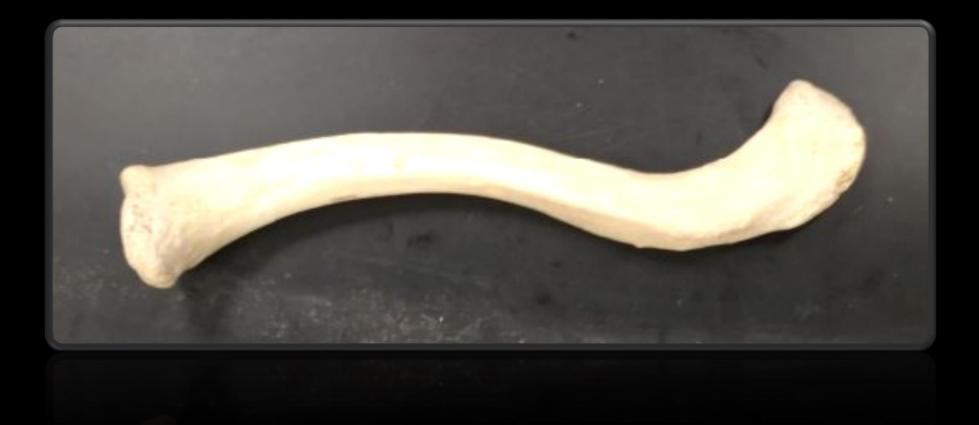

#### Name the Bone. Name the Structure.

The Bone is the Sternum. The Structure is the Xiphoid.



# What is the Bone?



# What is the Structure?



# What is the Structure?

The Coronoid Process





# Name the Bone = Fibula

# What is the Bone?



# What is the Structure?

# What is the Bone?





# What is the Structure?

# The Olecranon Process



# What is the Bone? What is the Structure?



# What is the Bone? What is the Structure?

#### The Bone is the Sternum

This is the Jugular Notch

#### What is the Bone?

#### What is the Structure?



#### What is the Structure?

### The Humerus

#### **The Head of the Humerus**





#### The Bone is the Sternum

#### This is the Manubrium

# What is this Structure?



# The Iliac Crest



### Name the Bone





# **Identify the Bone.**



# **Identify the Bone.**



# The Clavicle.



**Bone = Tibia** 

Medial Condyle





**Bone = Tibia** 

Lateral Condyle



## **Can You Identify This Bone?**



## **Can You Identify This Bone?**



## This is the Fibula.

#### What is the Structure?



#### What is the Structure?

### The Humerus

#### **The Greater Tubercle**





#### The Bone is the Sternum

#### This is the Body of the Sternum



www.ScientistCindy.com

Bone = Scapula

Acromíon Process

www.ScientistCindy.com

#### What is the Structure?



#### What is the Structure?

# The Humerus

#### **Olecranon Fossa**



#### What is the Structure?

#### Radius



#### What is the Structure?

### **Radial Tuberosity**



www.ScientistCindy.com



The Coxal Bone

# Obturator foramen





## **The Patella**





#### What is t