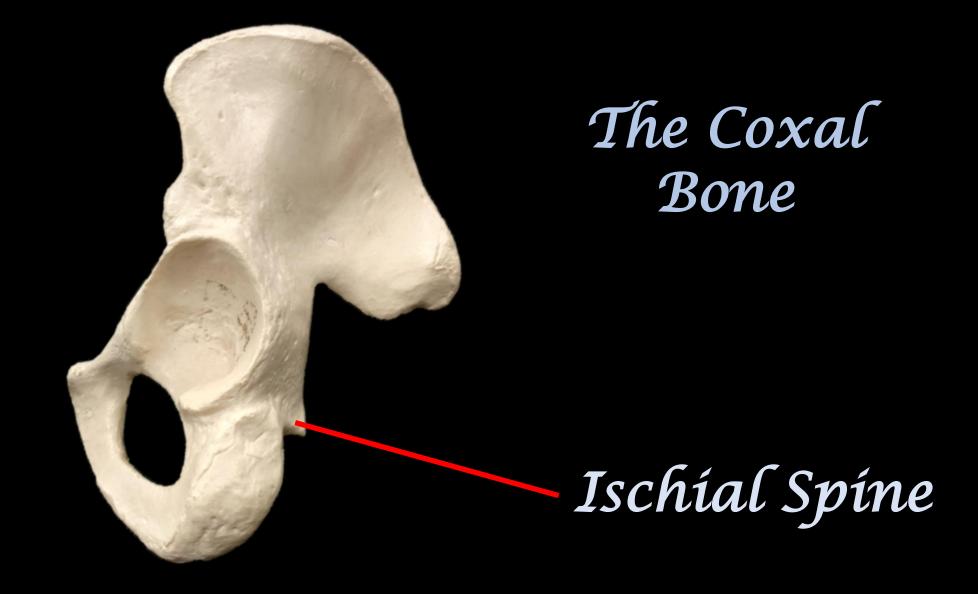

## The Coxal Bone

www.ScientistCindy.com

Spíne of the Scapula

www.ScientistCindy.com

www.ScientistCindy.co

# Ischíal Spíne