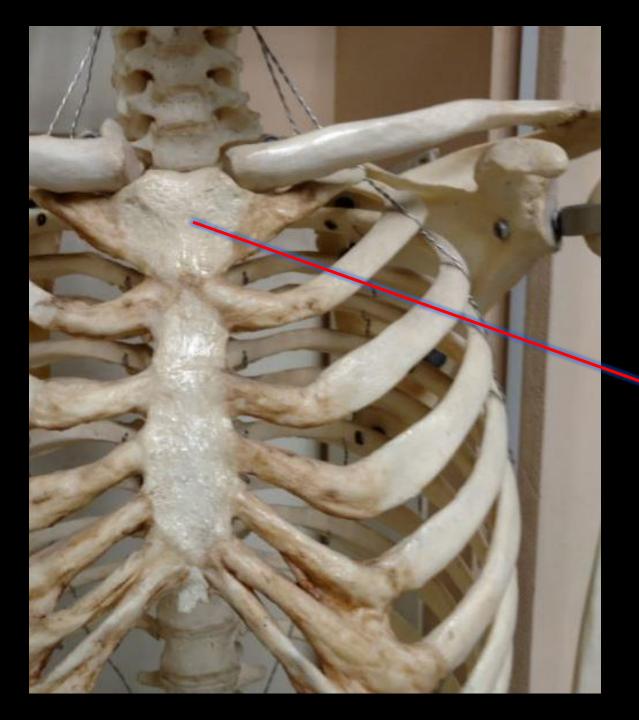

What is the Bone?

What is the Structure?

# The Spine of the Scapula



What is the Bone?

### What is the Structure?

#### Name the Bone. Name the Structure.



#### Name the Bone. Name the Structure.

The Bone is the Sternum. The Structure is the Xiphoid.



# What is the Bone?



# What is the Structure?



# What is the Structure?

The Coronoid Process





# Name the Bone = Fibula

# What is the Bone?



# What is the Structure?

# What is the Bone?





# What is the Structure?

# The Olecranon Process



# What is the Bone? What is the Structure?



# What is the Bone? What is the Structure?

#### The Bone is the Sternum

This is the Jugular Notch

#### What is the Bone?

#### What is the Structure?



#### What is the Structure?

### The Humerus

#### **The Head of the Humerus**





#### The Bone is the Sternum

#### This is the Manubrium

# What is this Structure?



# The Iliac Crest



### Name the Bone





# **Identify the Bone.**



# **Identify the Bone.**



# The Clavicle.



**Bone = Tibia** 

Medial Condyle





**Bone = Tibia** 

Lateral Condyle



## **Can You Identify This Bone?**



## **Can You Identify This Bone?**



## This is the Fibula.

#### What is the Structure?



#### What is the Structure?

### The Humerus

#### **The Greater Tubercle**





#### The Bone is the Sternum

#### This is the Body of the Sternum



www.ScientistCindy.com

Bone = Scapula

Acromíon Process

www.ScientistCindy.com

#### What is the Structure?



#### What is the Structure?

# The Humerus

#### **Olecranon Fossa**



#### What is the Structure?

#### Radius



##