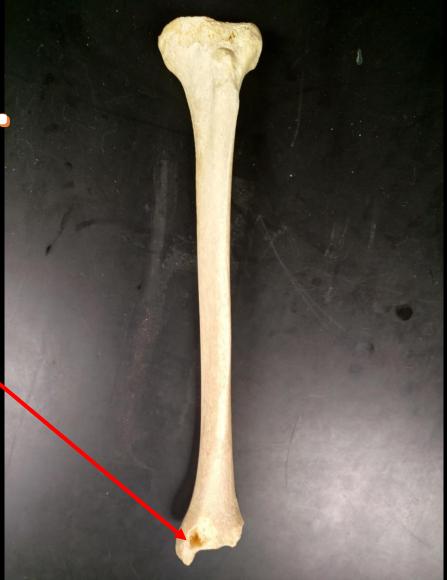

# **Bone = Tibia**

Medial Malleolus

# The Clavicle.

**Bone = Tibia** 

Medial Condyle

**Bone = Tibia** 

Lateral Condyle