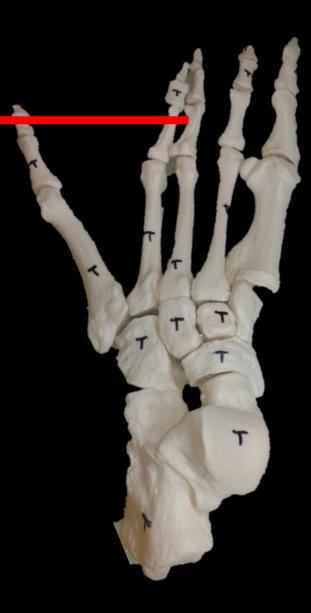

## Name the Bone = Femur

## Name the Structure = Medial Condyle



What is the Structure?



Sternum

What is the Structure?

Jugular Notch





### What is the Structure?

#### **The Humerus**



### What is the Structure?

#### **Lesser Tubercle**



What is this?





Pubic Symphysis



## What are these Bones called?



## What are these Bones called?

# Phalanges





#### What is the Structure?





#### What is the Structure?

### **Medial Condyle**





Name the Structure and the Bone?





#### Ilíac Crest

Coxal Bone





#### What are these Bones called?



#### What are these Bones called?





#### Name the Structure and the Bone?



-

Name the Structure and the Bone?

The Ischium

The Coxal Bone





#### What are these Bones called?



#### What are these Bones called?





Name the Structure and the Bone?



-

Name the Structure and the Bone?



The Coxal Bone



#### What is the Bone?



#### What is the Structure?

#### What is the Bone?

#### **The Humerus**



#### What is the Structure?

#### **Greater Tubercle**

#### Can You Name This Bone?



#### Can You Name This Bone?

### • HYOID BONE



# What is the Bone?

What is the Structure?



# What is the Bone?

Sternum

What is the Structure?

Xiphoid (Xiphoid Process)



#### What is This?



#### What is This?

#### Costal Cartilage





www.ScientistCindy.com



## Ilíum



Bone



#### Acetabulum

## The Coxal Bone

#### What are these Bones called?





#### What is the Bone?



#### What is the Structure??

#### What is the Bone?





#### What is the Structure?







#### What are these Bones