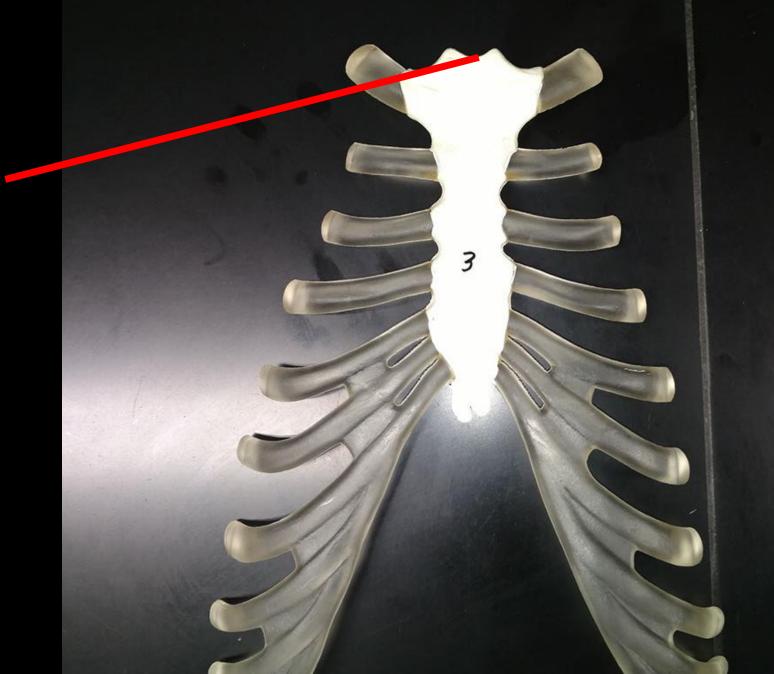

.com



Spíne of the Scapula

www.ScientistCindy.com







www.ScientistCindy.co

## This is the scapula.

Coracoíd Process







#### What is the Structure?

#### **The Humerus**



### What is the Structure?

### **The Coronoid Fossa**

## What are these Bones called?









# Identify the Bone. Identify the Structure.



# Identify the Bone. Identify the Structure.

# **Bone = Tibia**

Medial Malleolus







#### What is the Structure?

#### **The Humerus**



#### What is the Structure?

#### **The Trochlea**



The Coxal Bone

The Greater Sciatic Notch



### What is the Structure?





#### What is the Structure?

### **The Head of the Radius**

## Name the Bone

## Name the Structure



## Name the Bone = Femur

## Name the Structure = Medial Condyle



What is the Structure?



Sternum

What is the Structure?

Jugular Notch





### What is the Structure?

#### **The Humerus**



### What is the Structure?

#### **Lesser Tubercle**



What is this?





Pubic Symphysis



## What are these Bones called?



## What are these Bones called?

# Phalanges





#### What is the Structure?





#### What is the Structure?

### **Medial Condyle**





Name the Structure and the Bone?





#### Ilíac Crest

Coxal Bone





#### What are these Bones called?



#### What are these Bones called?





#### Name the Structure and the Bone?



-

Name the Structure and the Bone?

The Ischium

The Coxal Bone





#### What are these Bones called?



#### What are these Bones called?





Name the Structure and the Bone?



-

Name the Structure and the Bone?



The Coxal Bone