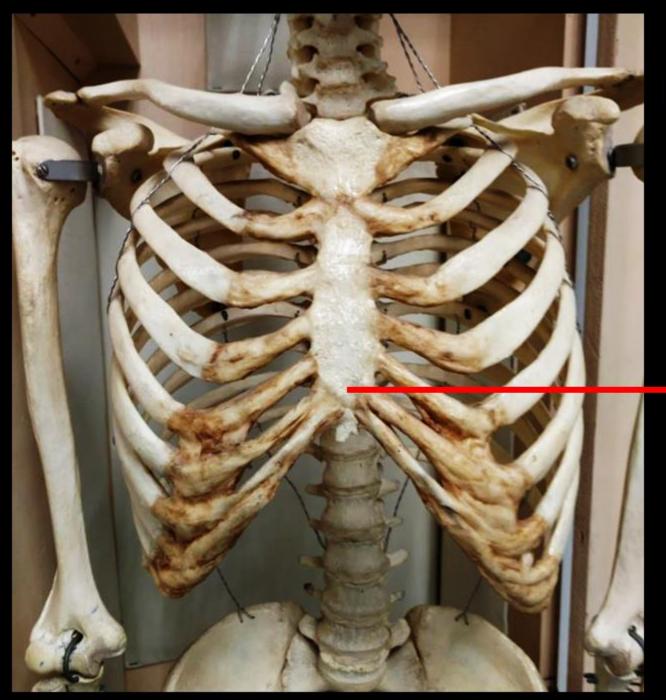

Structure

Name the bone. COXAL / OS COXAE / HIP/ PELVIC

Name the Structure = ILIUM



#### Name the Bone



## Name the Bone = Tibia



# Name the Bone.

# What TYPE is it?



# Name the Bone. RIB

# What TYPE is it? FALSE RIB

# What is the Bone? What is the Structure?



www.ScientistCindy.co

# What is the Bone? What is the Structure?

This is the scapula.

Acromíon Process

www.ScientistCindy.com



# Name the Bone.

## Name the Structure.



# Name the Bone = STERNUM

# Name the Structure = JUGULAR NOTCH

## What is the Bone?



## What is the Structure?







#### What is the Structure?

The Trochlear Notch



#### Name the Bone

#### Name the Bone = Patella

#### Name the Bone

#### Name the Structure



#### Name the Bone = Femur

#### Name the Structure = Greater Trochanter





# Name the Bone.

## Name the Structure.



# Name the Bone = STERNUM

Name the Structure = XIPHOID PROCESS

# What is the Bone? What is the Structure?



www.ScientistCindy.co

# What is the Bone? What is the Structure?

This is the scapula.

Glenoíd Cavíty

www.ScientistCindy.co

#### What are these Bones called?



#### What are these Bones called?













What is the Structure?

#### What is the Bone?

#### **The Humerus**



#### What is the Structure?



#### Name the Structure and the Bone?



www.ScientistCindy.com

#### Name the Structure and the Bone?



#### The Coxal Bone