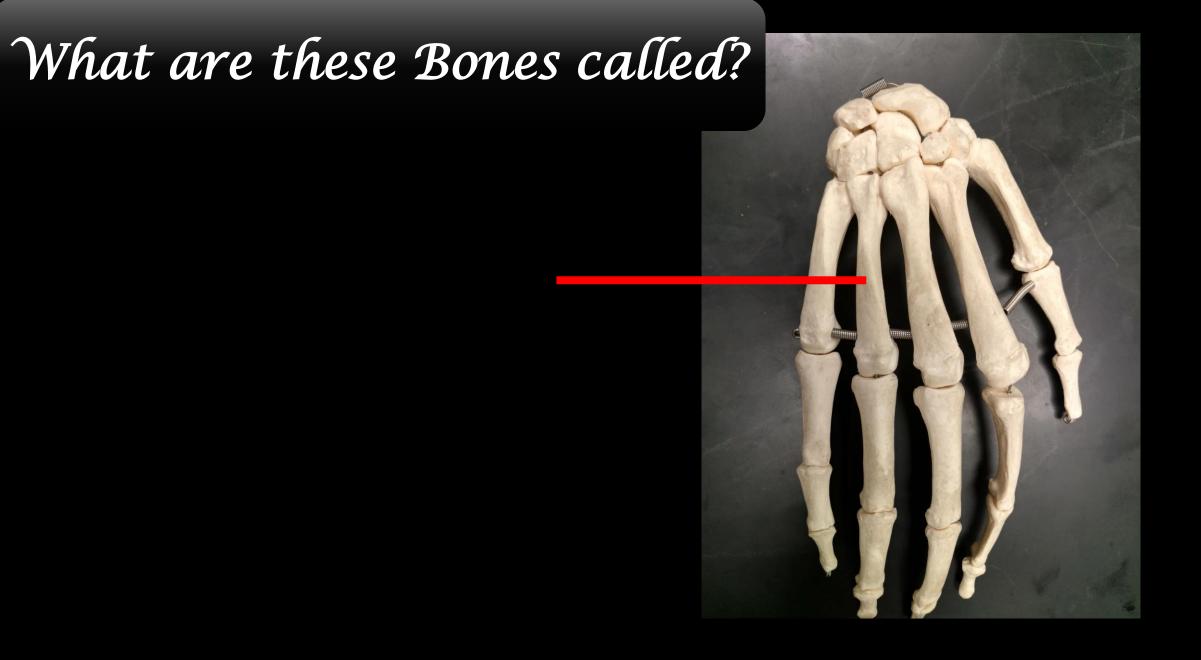

by Scientist Cindy

# Photo Album



# What TYPE of ríb is this?



# What TYPE of ríb is this?





## The Coxal Bone





www.ScientistCindy.com



Spíne of the Scapula

www.ScientistCindy.com







www.ScientistCindy.co

## This is the scapula.

Coracoíd Process







#### What is the Structure?

#### **The Humerus**



### What is the Structure?

### **The Coronoid Fossa**

## What are these Bones called?









# Identify the Bone. Identify the Structure.



# Identify the Bone. Identify the Structure.

# **Bone = Tibia**

Medial Malleolus







#### What is the Structure?

#### **The Humerus**



#### What is the Structure?

#### **The Trochlea**



The Coxal Bone

The Greater Sciatic Notch



### What is the Structure?





#### What is the Structure?

### **The Head of the Radius**

## Name the Bone

## Name the Structure



## Name the Bone = Femur

## Name the Structure = Medial Condyle



What is the Structure?



Sternum

What is the Structure?

Jugular Notch