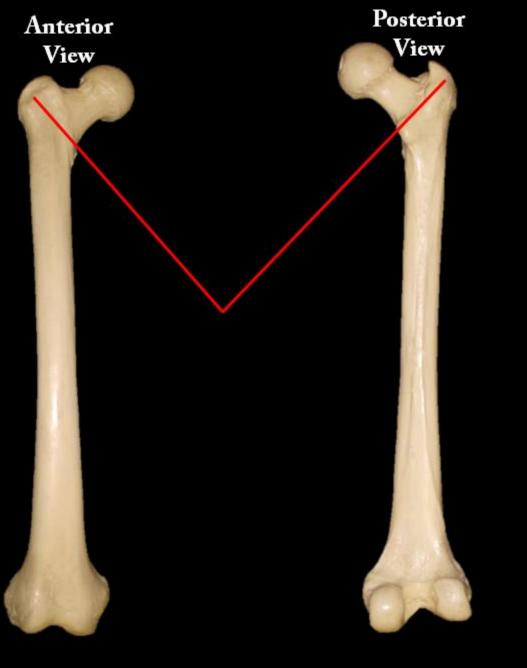

## Name the Structure = Lateral Condyle



#### Name the bone

#### Name the Structure

Name the bone. COXAL / OS COXAE / HIP/ PELVIC

Name the Structure = ILIUM



#### Name the Bone



## Name the Bone = Tibia



# Name the Bone.

# What TYPE is it?



# Name the Bone. RIB

# What TYPE is it? FALSE RIB

# What is the Bone? What is the Structure?



www.ScientistCindy.co

# What is the Bone? What is the Structure?

This is the scapula.

Acromíon Process

www.ScientistCindy.com



# Name the Bone.

## Name the Structure.



# Name the Bone = STERNUM

# Name the Structure = JUGULAR NOTCH

## What is the Bone?



## What is the Structure?







#### What is the Structure?

The Trochlear Notch



#### Name the Bone

#### Name the Bone = Patella

#### Name the Bone

#### Name the Structure



#### Name the Bone = Femur

#### Name the Structure = Greater Trochanter





# Name the Bone.

## Name the Structure.



# Name the Bone = STERNUM

Name the Structure = XIPHOID PROCESS

# What is the Bone? What is the Structure?



www.ScientistCindy.co

# What is the Bone? What is the Structure?

This is the scapula.

Glenoíd Cavíty

www.ScientistCindy.co

#### What are these Bones called?



#### What are these Bones called?













What is the Structure?

#### What is the Bone?

#### **The Humerus**



#### What is the Structure?



#### Name the Structure and the Bone?



www.ScientistCindy.com

#### Name the Structure and the Bone?



#### The Coxal Bone