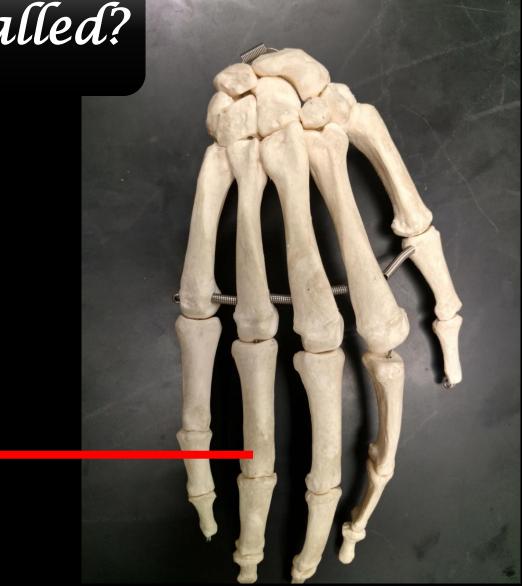

ossa**

## What are these Bones called?









# Identify the Bone. Identify the Structure.



# Identify the Bone. Identify the Structure.

# **Bone = Tibia**

Medial Malleolus







#### What is the Structure?

#### **The Humerus**



#### What is the Structure?

#### **The Trochlea**



The Coxal Bone

The Greater Sciatic Notch



### What is the Structure?





#### What is the Structure?

### **The Head of the Radius**

## Name the Bone

## Name the Structure



## Name the Bone = Femur

## Name the Structure = Medial Condyle



What is the Structure?



Sternum

What is the Structure?

Jugular Notch





### What is the Structure?

#### **The Humerus**



### What is the Structure?

#### **Lesser Tubercle**



What is this?





Pubic Symphysis



## What are these Bones called?



## What are these Bones called?

# Phalanges





#### What is the Structure?





#### What is the Structure?

### **Medial Condyle**





Name the Structure and the Bone?





#### Ilíac Crest

Coxal Bone





#### What are these Bones called?



#### What are these Bones called?





#### Name the Structure and the Bone?



-

Name the Structure and the Bone?

The Ischium

The Coxal Bone





#### What are these Bones called?



#### What are these Bones called?





Name the Structure and the Bone?



-

Name the Structure and the Bone?



The Coxal Bone



#### What is the Bone?



#### What is the Structure?

#### What is the Bone?

#### **The Humerus**



#### What is the Structure?

#### **Greater Tubercle**

#### Can You Name This Bone?



#### Can You Name This Bone?

### • HYO