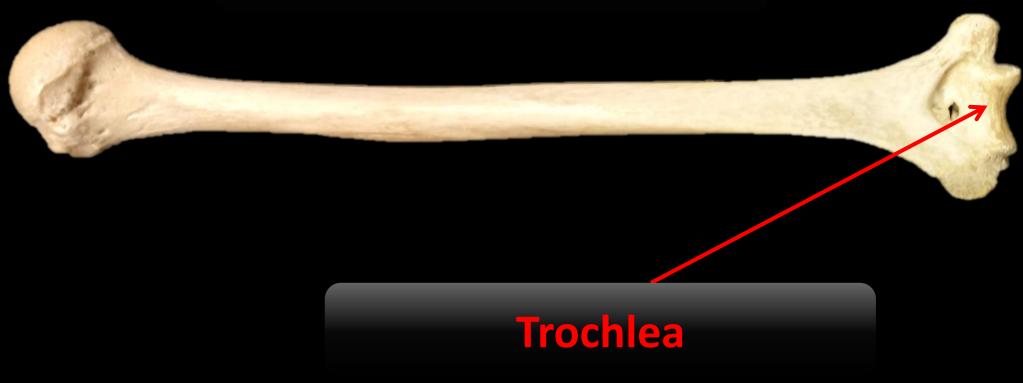

#### What is the Structure?

#### **The Trochlea**

The Coxal Bone

The Greater Sciatic Notch