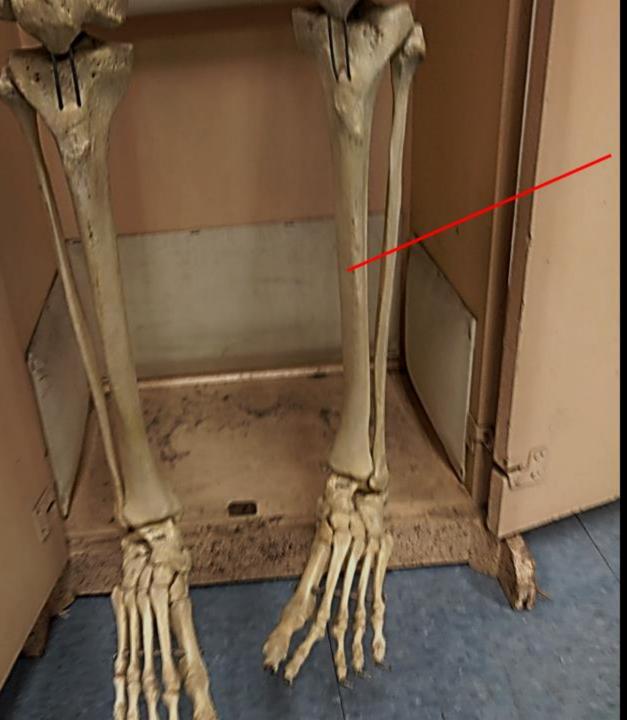

#### What is the Structure?

#### Lateral Condyle

# Name the Bone

# Name the Structure



#### Name the Bone = Femur

#### Name the Structure = Lesser Trochanter





#### Name the Bone =

## WHAT TYPE IS IT?



# Name the Bone = RIB

#### WHAT TYPE IS IT?

FLOATING RIB

#### What is the Bone?

#### What is the Structure?



#### What is the Bone?

#### What is the Structure?

#### The Humerus



#### Name the bone.

#### Name the Structure.

## Name the bone. COXAL / OS COXAE / HIP/ PELVIC

Name the Structure = PUBIC SYMPHISIS

#### Name the Bone

#### Name the Structure



#### Name the Bone = Femur

## Name the Structure = Lateral Condyle



#### Name the bone

#### Name the Structure

Name the bone. COXAL / OS COXAE / HIP/ PELVIC

Name the Structure = ILIUM



#### Name the Bone



## Name the Bone = Tibia



# Name the Bone.

# What TYPE is it?



# Name the Bone. RIB

# What TYPE is it? FALSE RIB

# What is the Bone? What is the Structure?



www.ScientistCindy.co

# What is the Bone? What is the Structure?

This is the scapula.

Acromíon Process

www.ScientistCindy.com



# Name the Bone.

## Name the Structure.



# Name the Bone = STERNUM

# Name the Structure = JUGULAR NOTCH

## What is the Bone?



## What is the Structure?







#### What is the Structure?

The Trochlear Notch



#### Name the Bone

#### Name the Bone = Patella

#### Name the Bone

#### Name the Structure



#### Name the Bone = Femur

#### Name the Structure = Greater Trochanter





# Name the Bone.

## Name the Structure.



# Name the Bone = STERNUM

Name the Structure = XIPHOID PROCES