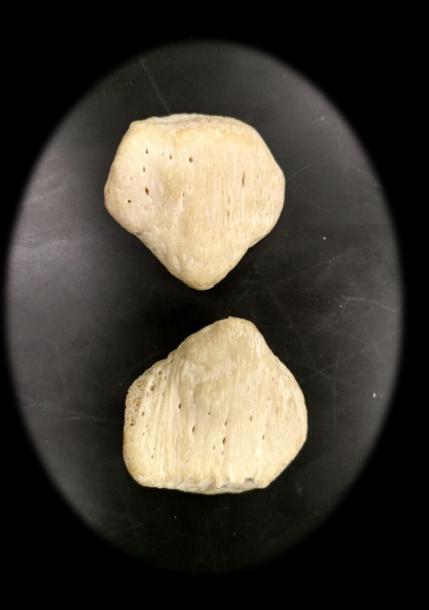

tify the Bone.**



# **Identify the Bone.**



# The Clavicle.



**Bone = Tibia** 

Medial Condyle





**Bone = Tibia** 

Lateral Condyle



## **Can You Identify This Bone?**



## **Can You Identify This Bone?**



## This is the Fibula.

#### What is the Structure?



#### What is the Structure?

### The Humerus

#### **The Greater Tubercle**





#### The Bone is the Sternum

#### This is the Body of the Sternum



www.ScientistCindy.com

Bone = Scapula

Acromíon Process

www.ScientistCindy.com

#### What is the Structure?



#### What is the Structure?

# The Humerus

#### **Olecranon Fossa**



#### What is the Structure?

#### Radius



#### What is the Structure?

### **Radial Tuberosity**



www.ScientistCindy.com



The Coxal Bone

# Obturator foramen





## **The Patella**





#### What is the Structure?





#### What is the Structure?

#### **The Medial Malleolus**





#### The Bone is the Sternum

This is the Xiphoid of the Sternum



#### What is the Structure?





#### What is the Structure?

#### Lateral Condyle

# Name the Bone

# Name the Structure



#### Name the Bone = Femur

#### Name the Structure = Lesser Trochanter





#### Name the Bone =

## WHAT TYPE IS IT?



# Name the Bone = RIB

#### WHAT TYPE IS IT?

FLOATING RIB

#### What is the Bone?

#### What is the Structure?



#### What is the Bone?

#### What is the Structure?

#### The Humerus



#### Name the bone.

#### Name the Structure.

## Name the bone. COXAL / OS COXAE / HIP/ PELVIC

Name the Structure = PUBIC SYMPHISIS

#### Name the Bone

#### Name the Structure



#### Name the