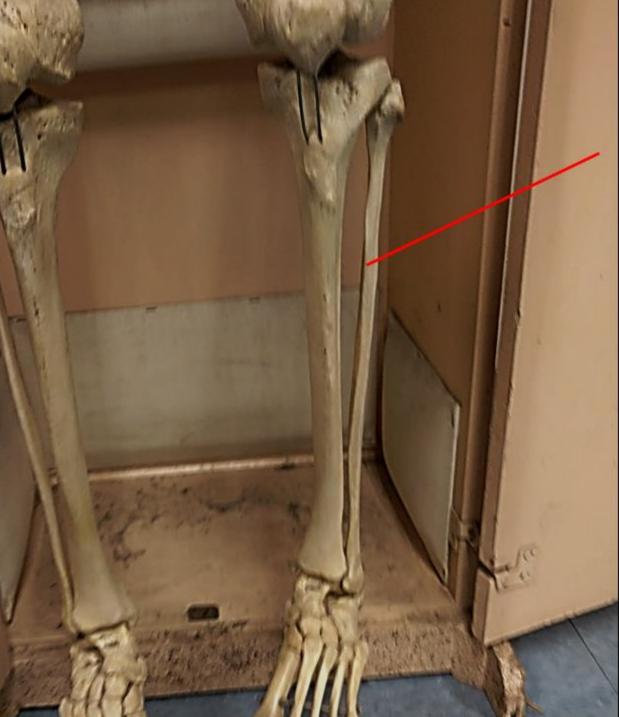

lenoíd Cavíty





What are These?

www.ScientistCindy.com



Obturator Foramen (Foramína)

www.ScientistCindy.com



# Name the Bone.



# Name the Bone = CLAVICLE

# What is the Bone? What is the Structure?



# What is the Bone? What is the Structure?

# Acetabulum

# The Coxal Bone



### Name the structure





### Name the structure

GLENOID CAVITY

### Name the structure

# SCAPULA

### Name the structure

# GLENOID CAVITY



What is the Bone?

What is the Structure?

# The Spine of the Scapula



What is the Bone?

### What is the Structure?

#### Name the Bone. Name the Structure.



#### Name the Bone. Name the Structure.

The Bone is the Sternum. The Structure is the Xiphoid.



# What is the Bone?



# What is the Structure?



# What is the Structure?

The Coronoid Process





# Name the Bone = Fibula

# What is the Bone?



# What is the Structure?

# What is the Bone?





# What is the Structure?

# The Olecranon Process



# What is the Bone? What is the Structure?



# What is the Bone? What is the Structure?

#### The Bone is the Sternum

This is the Jugular Notch

#### What is the Bone?

#### What is the Structure?



#### What is the Structure?

### The Humerus

#### **The Head of the Humerus**





#### The Bone is the Sternum

#### This is the Manubrium

# What is this Structure?



# The Iliac Crest



### Name the Bone





# **Identify the Bone.**



# **Identify the Bone.**



# The Clavicle.



**Bone = Tibia** 

Medial Condyle





**Bone = Tibia** 

Lateral Condyle



## **Can You Identify This Bone?**



## **Can You Identify This Bone?**