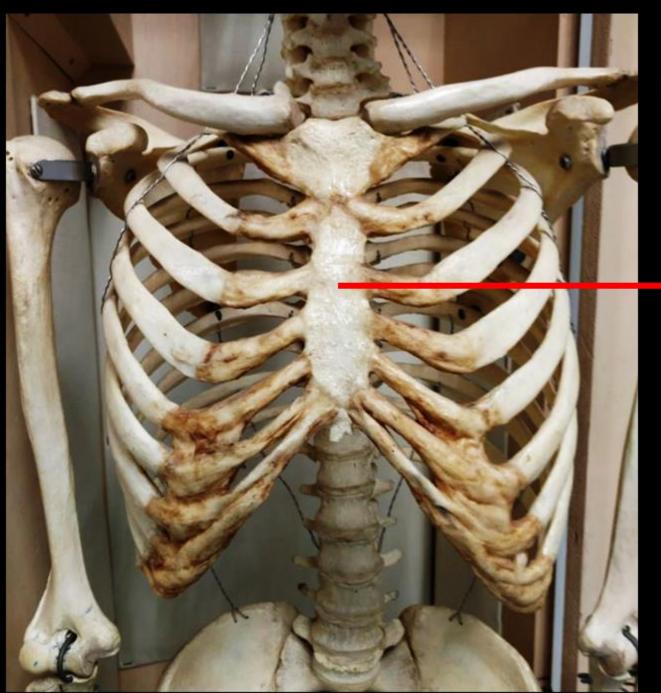

# Name the Bone = STERNUM

# Name the Structure = BODY

#### The Bone is the Sternum

#### This is the Body of the Sternum

www.ScientistCindy.com

Bone = Scapula

Acromíon Process

www.ScientistCindy.com