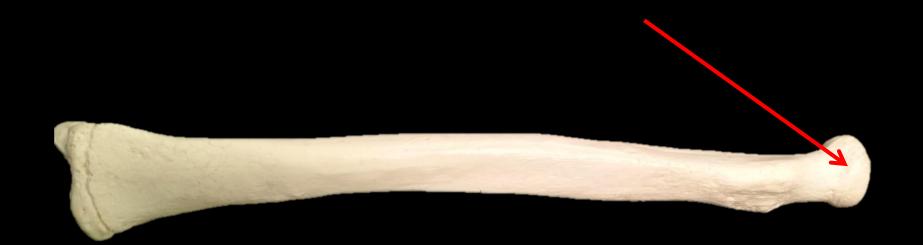

by Scientist Cindy

# Photo Album



# What TYPE of ríb is this?



# What TYPE of ríb is this?





## The Coxal Bone





www.ScientistCindy.com



Spíne of the Scapula

www.ScientistCindy.com







www.ScientistCindy.co

## This is the scapula.

Coracoíd Process







#### What is the Structure?

#### **The Humerus**



### What is the Structure?

### **The Coronoid Fossa**

## What are these Bones called?









# Identify the Bone. Identify the Structure.



# Identify the Bone. Identify the Structure.

# **Bone = Tibia**

Medial Malleolus







#### What is the Structure?

#### **The Humerus**



#### What is the Structure?

#### **The Trochlea**



The Coxal Bone

The Greater Sciatic Notch



### What is the Structure?





#### What is the Structure?

### **The Head of the Radius**

## Name the Bone

## Name the Structure



## Name the Bone = Femur

## Name the Structure = Medial Condyle



What is the Structure?



Sternum

What is the Structure?

Jugular Notch





### What is the Structure?

#### **The Humerus**



### What is the Structure?

#### **Lesser Tubercle**



What is this?





Pubic Symphysis



## What are these Bones called?



## What are these Bones called?

# Phalanges





#### What is the Structure?





#### What is the Structure?

### **Medial Condyle**





Name the Structure and the Bone?





#### Ilíac Crest

Coxal Bone





#### What are these Bones called?



#### What are these Bones called?





#### Name the Structure and the Bone?



-

Nam