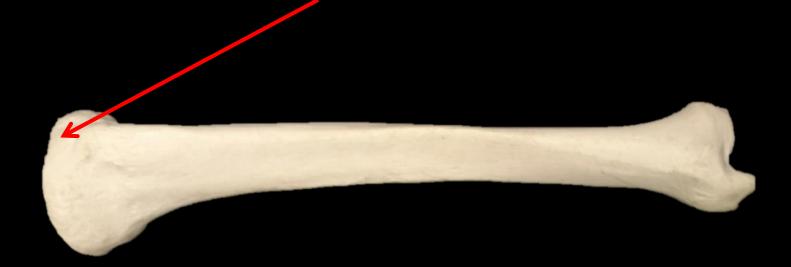

# Name the Bone

# Name the Structure

#### Name the Bone = Femur

#### Name the Structure = Lesser Trochanter