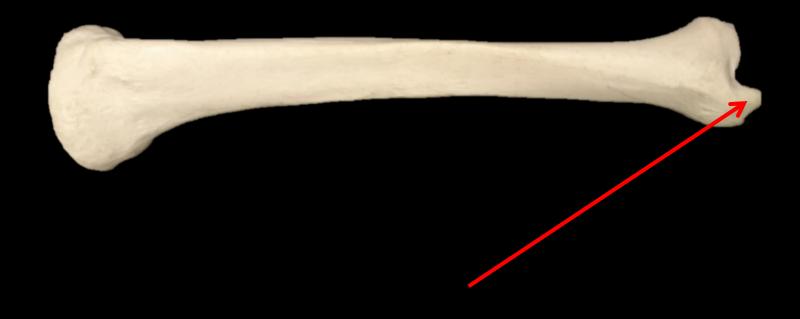

fy the Bone.**



# **Identify the Bone.**



# The Clavicle.



**Bone = Tibia** 

Medial Condyle





**Bone = Tibia** 

Lateral Condyle



## **Can You Identify This Bone?**



## **Can You Identify This Bone?**



## This is the Fibula.

#### What is the Structure?



#### What is the Structure?

### The Humerus

#### **The Greater Tubercle**





#### The Bone is the Sternum

#### This is the Body of the Sternum



www.ScientistCindy.com

Bone = Scapula

Acromíon Process

www.ScientistCindy.com

#### What is the Structure?



#### What is the Structure?

# The Humerus

#### **Olecranon Fossa**



#### What is the Structure?

#### Radius



#### What is the Structure?

### **Radial Tuberosity**



www.ScientistCindy.com



The Coxal Bone

# Obturator foramen





## **The Patella**





#### What is the Structure?





#### What is the Structure?

#### **The Medial Malleolus**





#### The Bone is the Sternum

This is the Xiphoid of the Sternum



#### What is the Structure?





#### What is the Structure?

#### Lateral Condyle

# Name the Bone

# Name the Structure



#### Name the Bone = Femur

#### Name the Structure = Lesser Trochanter





#### Name the Bone =

## WHAT TYPE IS IT?



# Name the Bone = RIB

#### WHAT TYPE IS IT?

FLOATING RIB

#### What is the Bone?

#### What is the Structure?



#### What is the Bone?

#### What is the Structure?

#### The Humerus



#### Name the bone.

#### Name the Structure.

## Name the bone. COXAL / OS COXAE / HIP/ PELVIC

Name the Structure = PUBIC SYMPHISIS

#### Name the Bone

#### Name the Structure



#### Name the Bo