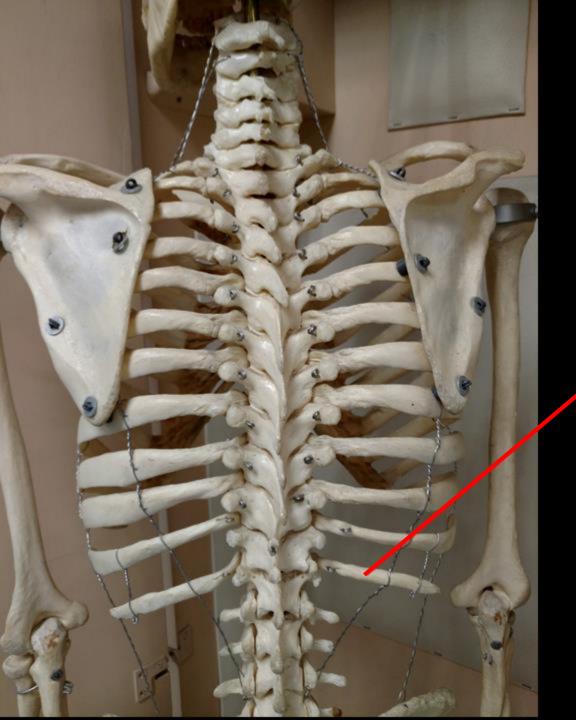

# What TYPE of ríb is this?

## WHAT TYPE IS IT?

# Name the Bone = RIB

#### WHAT TYPE IS IT?

FLOATING RIB

# What TYPE is it?

# Name the Bone. RIB

# What TYPE is it? FALSE RIB