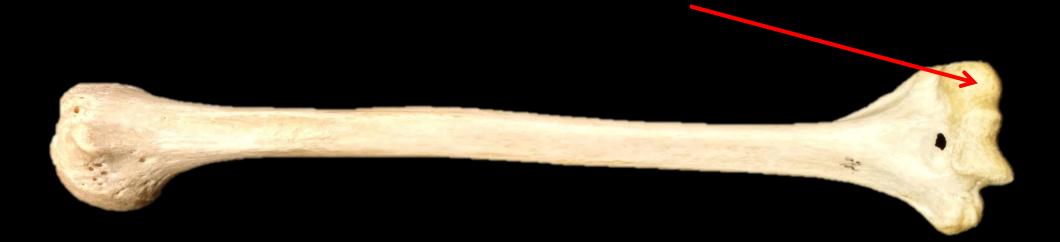

Structure.



# Name the Bone = STERNUM

# Name the Structure = JUGULAR NOTCH

## What is the Bone?



## What is the Structure?







#### What is the Structure?

The Trochlear Notch



#### Name the Bone

#### Name the Bone = Patella

#### Name the Bone

#### Name the Structure



#### Name the Bone = Femur

#### Name the Structure = Greater Trochanter





# Name the Bone.

## Name the Structure.



# Name the Bone = STERNUM

Name the Structure = XIPHOID PROCESS

# What is the Bone? What is the Structure?



www.ScientistCindy.co

# What is the Bone? What is the Structure?

This is the scapula.

Glenoíd Cavíty

www.ScientistCindy.co

#### What are these Bones called?



#### What are these Bones called?













What is the Structure?

#### What is the Bone?

#### **The Humerus**



#### What is the Structure?



#### Name the Structure and the Bone?



www.ScientistCindy.com

#### Name the Structure and the Bone?



#### The Coxal Bone