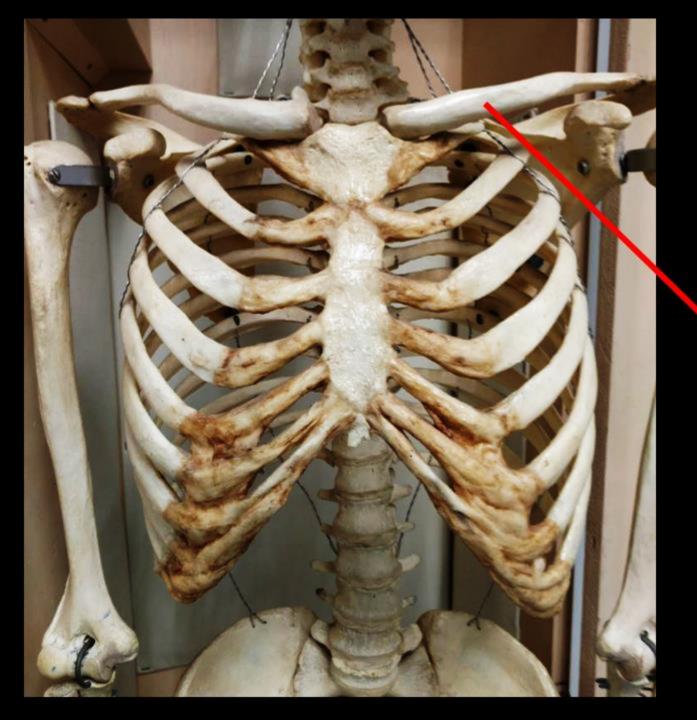

# What is the Bone? What is the Structure?

www.ScientistCindy.co

# What is the Bone? What is the Structure?

This is the scapula.

Glenoíd Cavíty

www.ScientistCindy.co