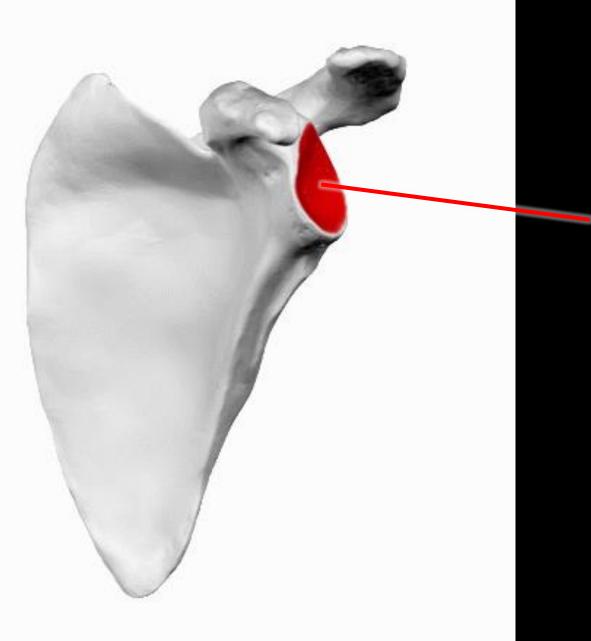

# What is the Bone? What is the Structure?

www.ScientistCindy.co

# What is the Bone? What is the Structure?

This is the scapula.

Glenoíd Cavíty

www.ScientistCindy.co