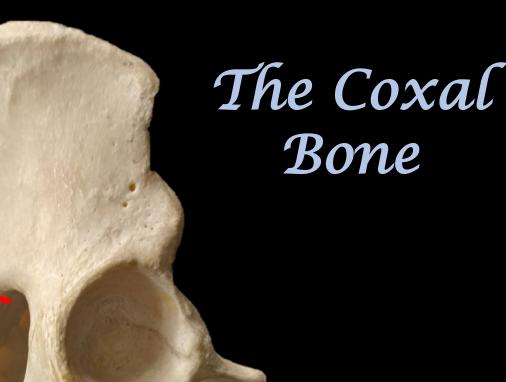

## The Coxal Bone

www.ScientistCindy.com

Spíne of the Scapula

www.ScientistCindy.com

www.ScientistCindy.co