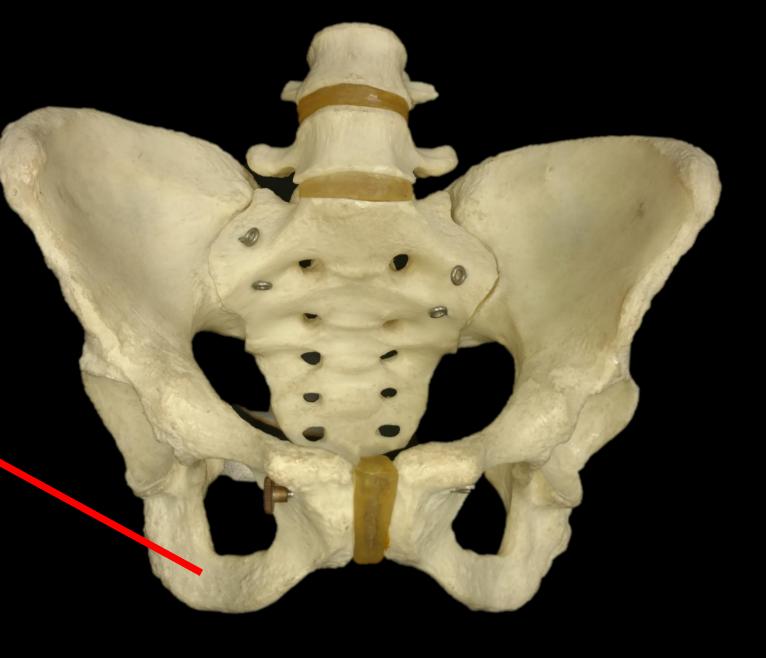

?

### **The Head of the Radius**

## Name the Bone

## Name the Structure



## Name the Bone = Femur

## Name the Structure = Medial Condyle



What is the Structure?



Sternum

What is the Structure?

Jugular Notch





### What is the Structure?

#### **The Humerus**



### What is the Structure?

#### **Lesser Tubercle**



What is this?





Pubic Symphysis



## What are these Bones called?



## What are these Bones called?

# Phalanges





#### What is the Structure?





#### What is the Structure?

### **Medial Condyle**





Name the Structure and the Bone?





#### Ilíac Crest

Coxal Bone





#### What are these Bones called?



#### What are these Bones called?





#### Name the Structure and the Bone?



-

Name the Structure and the Bone?

The Ischium

The Coxal Bone





#### What are these Bones called?



#### What are these Bones called?





Name the Structure and the Bone?



-

Name the Structure and the Bone?



The Coxal Bone



#### What is the Bone?



#### What is the Structure?

#### What is the Bone?

#### **The Humerus**



#### What is the Structure?

#### **Greater Tubercle**

#### Can You Name This Bone?



#### Can You Name This Bone?

### • HYOID BONE



# What is the Bone?

What is the Structure?



# What is the Bone?

Sternum

What is the Structure?

Xiphoid (Xiphoid Process)



#### What is This?



#### What is This?

#### Costal Cartilage





www.ScientistCindy.com



## Ilíum



Bone



#### Acetabulum

## The Coxal Bone

#### What are these Bones called?





#### What is the Bone?



#### What is the Structure??

#### What