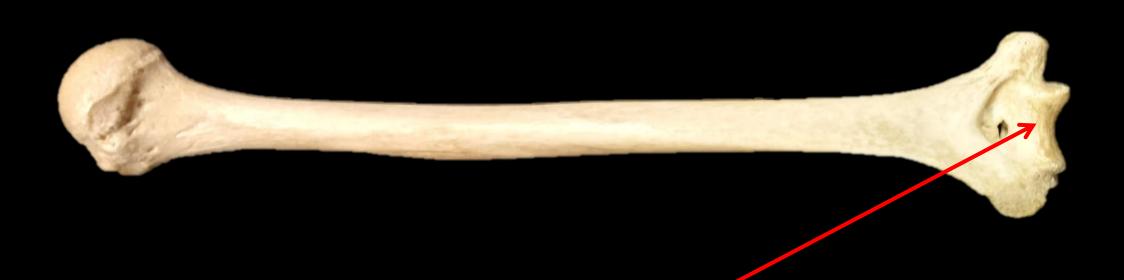

#### What is the Structure?

#### **The Trochlea**

The Coxal Bone

The Greater Sciatic Notch