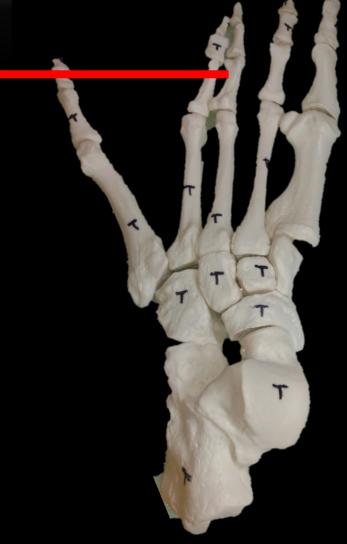

ame the Bone

## Name the Structure



## Name the Bone = Femur

## Name the Structure = Medial Condyle



What is the Structure?



Sternum

What is the Structure?

Jugular Notch





### What is the Structure?

#### **The Humerus**



### What is the Structure?

#### **Lesser Tubercle**



What is this?





Pubic Symphysis



## What are these Bones called?



## What are these Bones called?

# Phalanges





#### What is the Structure?





#### What is the Structure?

### **Medial Condyle**





Name the Structure and the Bone?





#### Ilíac Crest

Coxal Bone





#### What are these Bones called?



#### What are these Bones called?





#### Name the Structure and the Bone?



-

Name the Structure and the Bone?

The Ischium

The Coxal Bone





#### What are these Bones called?



#### What are these Bones called?





Name the Structure and the Bone?



-

Name the Structure and the Bone?



The Coxal Bone



#### What is the Bone?



#### What is the Structure?

#### What is the Bone?

#### **The Humerus**



#### What is the Structure?

#### **Greater Tubercle**

#### Can You Name This Bone?



#### Can You Name This Bone?

### • HYOID BONE



# What is the Bone?

What is the Structure?



# What is the Bone?

Sternum

What is the Structure?

Xiphoid (Xiphoid Process)



#### What is This?



#### What is This?

#### Costal Cartilage





www.ScientistCindy.com



## Ilíum



Bone



#### Acetabulum

## The Coxal Bone

#### What are these Bones called?





#### What is the Bone?



#### What is the Structure??

#### What is the Bone?





#### What is the Stru