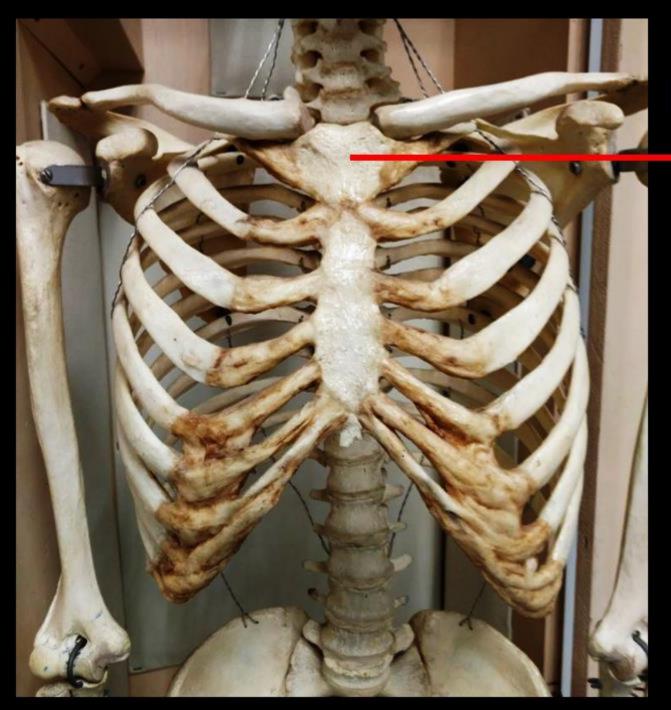

# Name the Bone = STERNUM Name the Structure

= MANUBRIUM

# Name the Bone = STERNUM

# Name the Structure = JUGULAR NOTCH