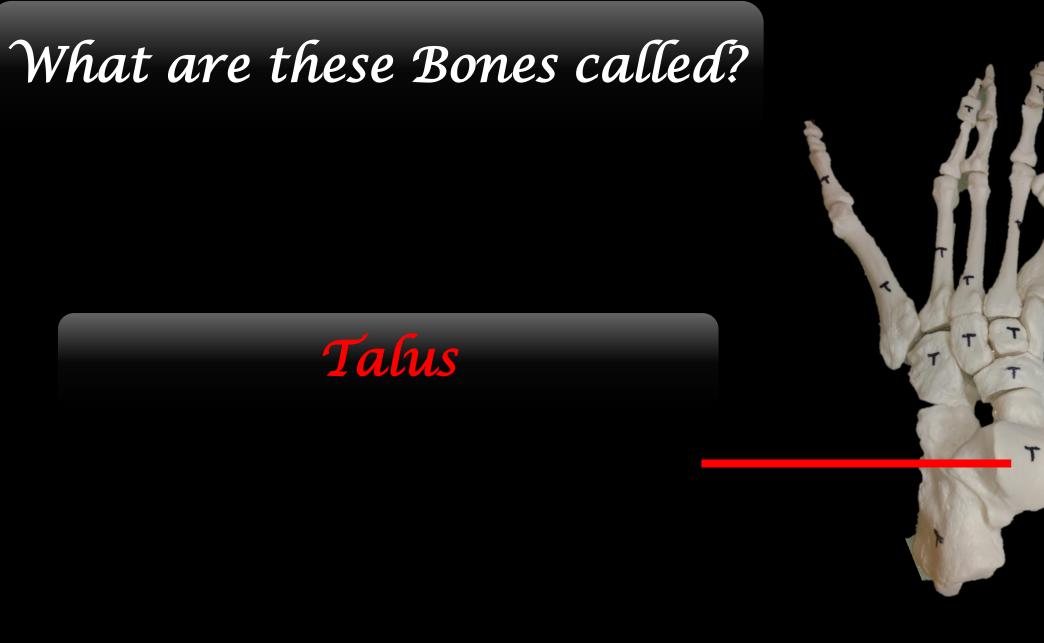

-

Name the Structure and the Bone?

The Ischium

The Coxal Bone





#### What are these Bones called?



#### What are these Bones called?





Name the Structure and the Bone?



-

Name the Structure and the Bone?



The Coxal Bone



#### What is the Bone?



#### What is the Structure?

#### What is the Bone?

#### **The Humerus**



#### What is the Structure?

#### **Greater Tubercle**

#### Can You Name This Bone?



#### Can You Name This Bone?

### • HYOID BONE



# What is the Bone?

What is the Structure?



# What is the Bone?

Sternum

What is the Structure?

Xiphoid (Xiphoid Process)



#### What is This?



#### What is This?

#### Costal Cartilage





www.ScientistCindy.com



## Ilíum



Bone



#### Acetabulum

## The Coxal Bone

#### What are these Bones called?





#### What is the Bone?



#### What is the Structure??

#### What is the Bone?





#### What is the Structure?







#### What are these Bones called?







Greater Sciatic Notch



## Name the Bone. Name the Structure.

## Name the Bone = FEMUR Name the Structure = NECK



www.ScientistCindy.com

# What is the Bone? What is the Structure?



The Coxal Bone

# Ischíal Spíne





# Name the Bone Name the Structure





# Name the Bone = FEMUR Name the Structure = Greater Trochanter



# Name the Bone. Name the Structure.

# Name the Bone = FEMUR Name the Structure = HEAD



# Name the Bone.

# Name the Structure.



# Name the Bone = STERNUM Name the Structure

= MANUBRIUM

#### Name the Structure

# Name the bone. COXAL / OS COXAE / HIP/ PELVIC

Name the Structure = ILIAC CREST



# N