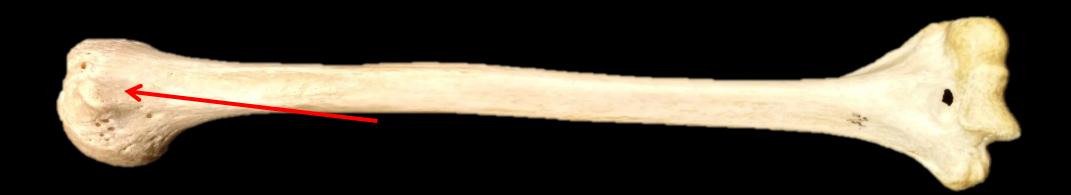

www.ScientistCindy.co

## This is the scapula.

Coracoíd Process







#### What is the Structure?

#### **The Humerus**



### What is the Structure?

### **The Coronoid Fossa**

## What are these Bones called?









# Identify the Bone. Identify the Structure.



# Identify the Bone. Identify the Structure.

# **Bone = Tibia**

Medial Malleolus







#### What is the Structure?

#### **The Humerus**



#### What is the Structure?

#### **The Trochlea**



The Coxal Bone

The Greater Sciatic Notch



### What is the Structure?





#### What is the Structure?

### **The Head of the Radius**

## Name the Bone

## Name the Structure



## Name the Bone = Femur

## Name the Structure = Medial Condyle



What is the Structure?



Sternum

What is the Structure?

Jugular Notch





### What is the Structure?

#### **The Humerus**



### What is the Structure?

#### **Lesser Tubercle**



What is this?





Pubic Symphysis



## What are these Bones called?



## What are these Bones called?

# Phalanges





#### What is the Structure?





#### What is the Structure?

### **Medial Condyle**





Name the Structure and the Bone?





#### Ilíac Crest

Coxal Bone





#### What are these Bones called?



#### What are these Bones called?





#### Name the Structure and the Bone?



-

Name the Structure and the Bone?

The Ischium

The Coxal Bone





#### What are these Bones called?



#### What are these Bones called?





Name the Structure and the Bone?



-

Name the Structure and the Bone?



The Coxal Bone



#### What is the Bone?



#### What is the Struct