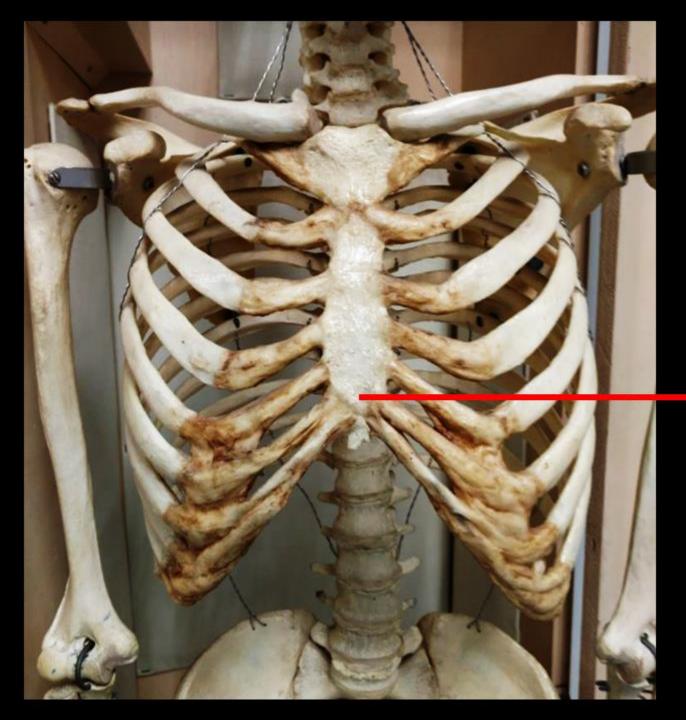

HIP/ PELVIC

Name the Structure = ILIUM



#### Name the Bone



## Name the Bone = Tibia



# Name the Bone.

# What TYPE is it?



# Name the Bone. RIB

# What TYPE is it? FALSE RIB

# What is the Bone? What is the Structure?



www.ScientistCindy.co

# What is the Bone? What is the Structure?

This is the scapula.

Acromíon Process

www.ScientistCindy.com



# Name the Bone.

## Name the Structure.



# Name the Bone = STERNUM

# Name the Structure = JUGULAR NOTCH

## What is the Bone?



## What is the Structure?







#### What is the Structure?

The Trochlear Notch



#### Name the Bone

#### Name the Bone = Patella

#### Name the Bone

#### Name the Structure



#### Name the Bone = Femur

#### Name the Structure = Greater Trochanter





# Name the Bone.

## Name the Structure.



# Name the Bone = STERNUM

Name the Structure = XIPHOID PROCESS

# What is the Bone? What is the Structure?



www.ScientistCindy.co

# What is the Bone? What is the Structure?

This is the scapula.

Glenoíd Cavíty

www.ScientistCindy.co

#### What are these Bones called?



#### What are these Bones called?













What is the Structure?

#### What is the Bone?

#### **The Humerus**



#### What is the Structure?



#### Name the Structure and the Bone?



www.ScientistCindy.com

#### Name the Structure and the Bone?



#### The Coxal Bone