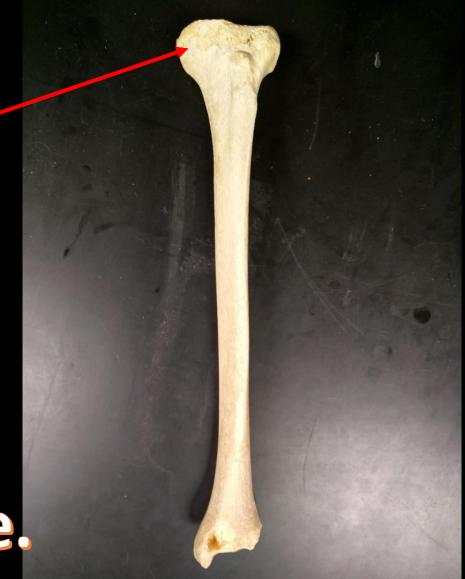

the Xiphoid.



# What is the Bone?



# What is the Structure?



# What is the Structure?

The Coronoid Process





# Name the Bone = Fibula

# What is the Bone?



# What is the Structure?

# What is the Bone?





# What is the Structure?

# The Olecranon Process



# What is the Bone? What is the Structure?



# What is the Bone? What is the Structure?

#### The Bone is the Sternum

This is the Jugular Notch

#### What is the Bone?

#### What is the Structure?



#### What is the Structure?

### The Humerus

#### **The Head of the Humerus**





#### The Bone is the Sternum

#### This is the Manubrium

# What is this Structure?



# The Iliac Crest



### Name the Bone





# **Identify the Bone.**



# **Identify the Bone.**



# The Clavicle.



**Bone = Tibia** 

Medial Condyle





**Bone = Tibia** 

Lateral Condyle



## **Can You Identify This Bone?**



## **Can You Identify This Bone?**



## This is the Fibula.

#### What is the Structure?



#### What is the Structure?

### The Humerus

#### **The Greater Tubercle**





#### The Bone is the Sternum

#### This is the Body of the Sternum



www.ScientistCindy.com

Bone = Scapula

Acromíon Process

www.ScientistCindy.com

#### What is the Structure?



#### What is the Structure?

# The Humerus

#### **Olecranon Fossa**



#### What is the Structure?

#### Radius



#### What is the Structure?

### **Radial Tuberosity**



www.ScientistCindy.com



The Coxal Bone

# Obturator foramen





## **The Patella**





#### What is the Structure?





#### What is the Structure?

#### **The Medial Malleolus**





#