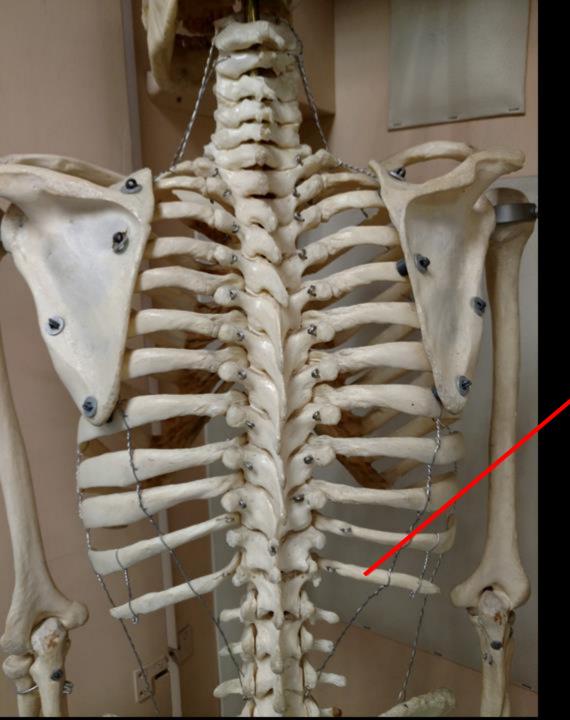

# What TYPE of ríb is this?

## WHAT TYPE IS IT?

# Name the Bone = RIB

#### WHAT TYPE IS IT?

FLOATING RIB

# What TYPE is it?

# Name the Bone. RIB

# What TYPE is it? FALSE RIB