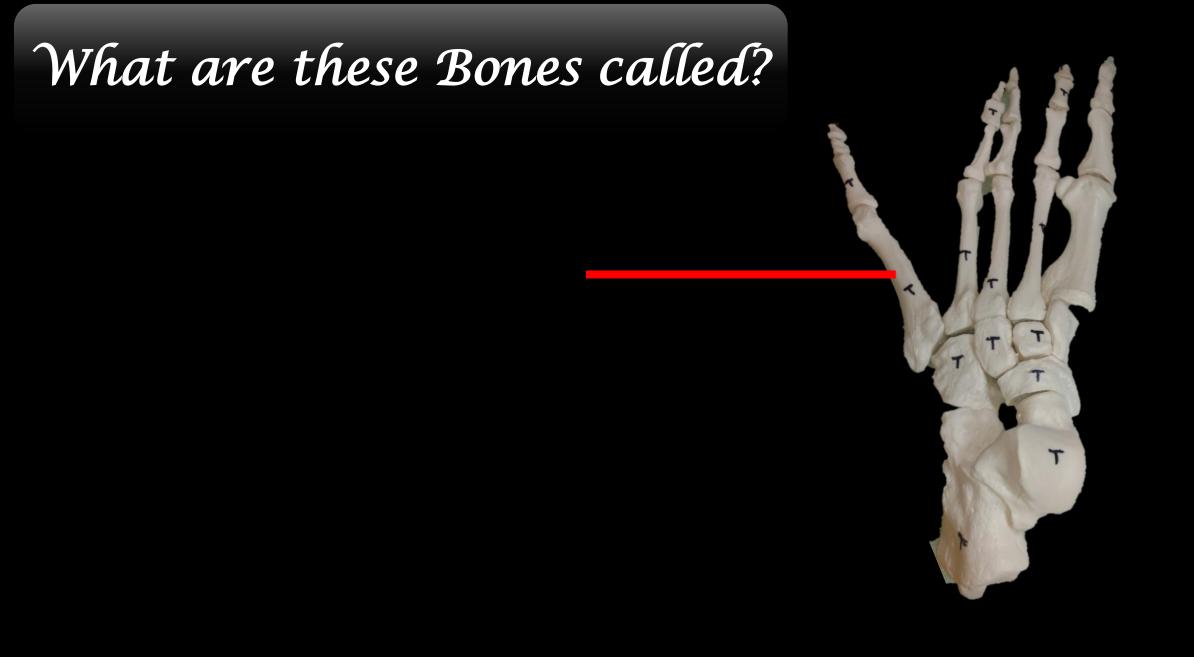

a.

Acromíon Process

www.ScientistCindy.com



# Name the Bone.

## Name the Structure.



# Name the Bone = STERNUM

# Name the Structure = JUGULAR NOTCH

## What is the Bone?



## What is the Structure?







#### What is the Structure?

The Trochlear Notch



#### Name the Bone

#### Name the Bone = Patella

#### Name the Bone

#### Name the Structure



#### Name the Bone = Femur

#### Name the Structure = Greater Trochanter





# Name the Bone.

## Name the Structure.



# Name the Bone = STERNUM

Name the Structure = XIPHOID PROCESS

# What is the Bone? What is the Structure?



www.ScientistCindy.co

# What is the Bone? What is the Structure?

This is the scapula.

Glenoíd Cavíty

www.ScientistCindy.co

#### What are these Bones called?



#### What are these Bones called?













What is the Structure?

#### What is the Bone?

#### **The Humerus**



#### What is the Structure?



#### Name the Structure and the Bone?



www.ScientistCindy.com

#### Name the Structure and the Bone?



#### The Coxal Bone