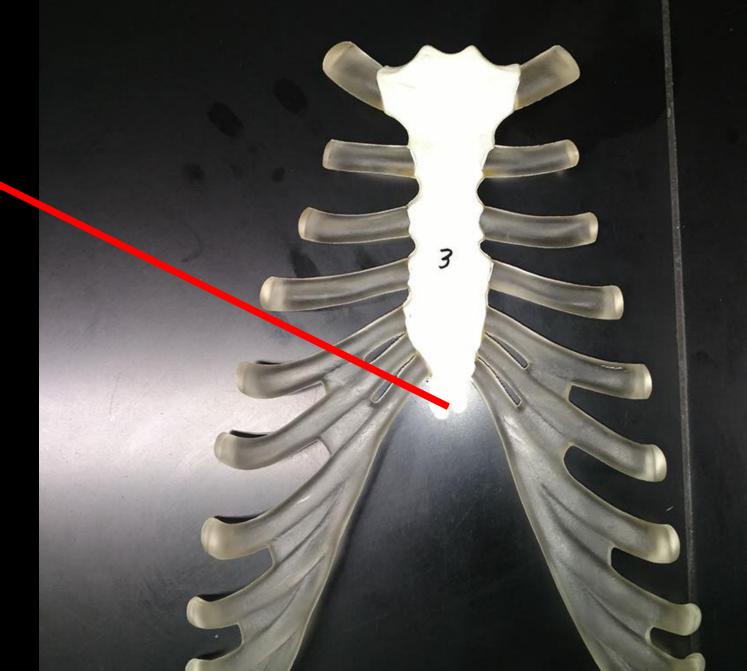

# Name the Bone = STERNUM Name the Structure

= MANUBRIUM

# Name the Bone = STERNUM

# Name the Structure = BODY

# Name the Structure = JUGULAR NOTCH