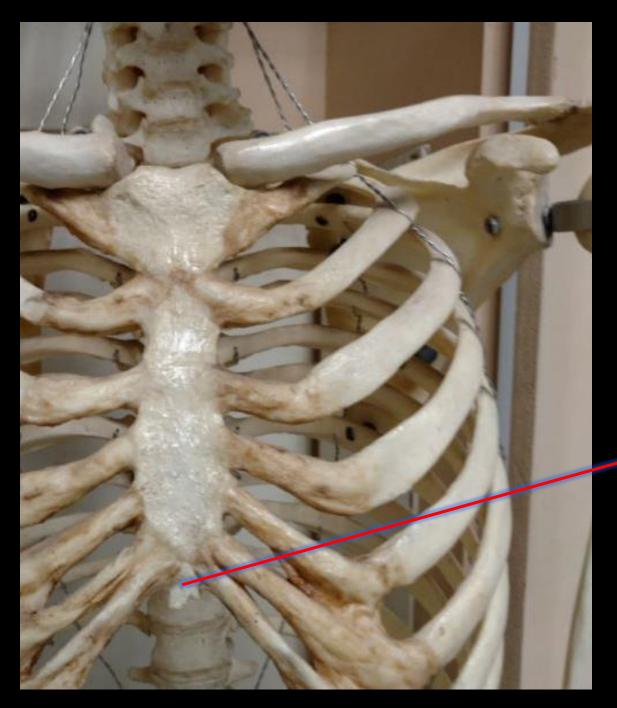

# Name the Bone = STERNUM Name the Structure

= MANUBRIUM

# Name the Bone = STERNUM

# Name the Structure = BODY

# Name the Structure = JUGULAR NOTCH