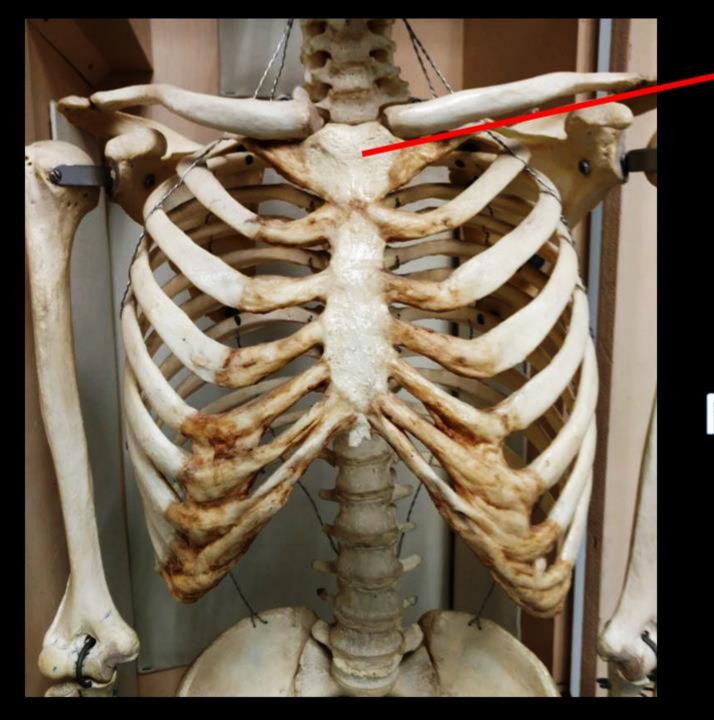

# Name the Bone = STERNUM Name the Structure

= MANUBRIUM

# Name the Bone = STERNUM

# Name the Structure = JUGULAR NOTCH