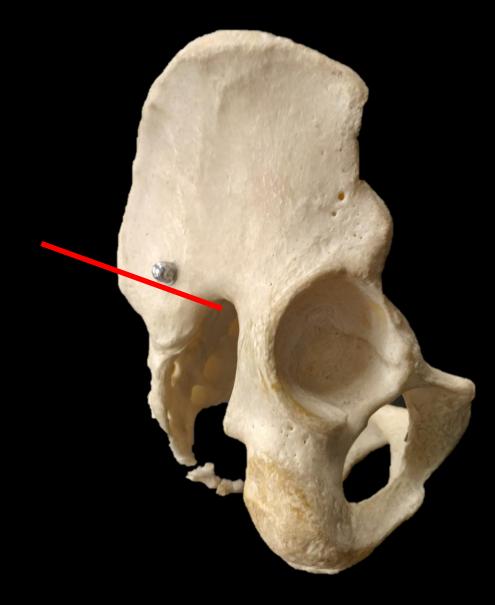

ucture and the Bone?



-

Name the Structure and the Bone?



The Coxal Bone



#### What is the Bone?



#### What is the Structure?

#### What is the Bone?

#### **The Humerus**



#### What is the Structure?

#### **Greater Tubercle**

#### Can You Name This Bone?



#### Can You Name This Bone?

### • HYOID BONE



# What is the Bone?

What is the Structure?



# What is the Bone?

Sternum

What is the Structure?

Xiphoid (Xiphoid Process)



#### What is This?



#### What is This?

#### Costal Cartilage





www.ScientistCindy.com



## Ilíum



Bone



#### Acetabulum

## The Coxal Bone

#### What are these Bones called?





#### What is the Bone?



#### What is the Structure??

#### What is the Bone?





#### What is the Structure?







#### What are these Bones called?







Greater Sciatic Notch



## Name the Bone. Name the Structure.

## Name the Bone = FEMUR Name the Structure = NECK



www.ScientistCindy.com

# What is the Bone? What is the Structure?



The Coxal Bone

# Ischíal Spíne





# Name the Bone Name the Structure





# Name the Bone = FEMUR Name the Structure = Greater Trochanter



# Name the Bone. Name the Structure.

# Name the Bone = FEMUR Name the Structure = HEAD



# Name the Bone.

# Name the Structure.



# Name the Bone = STERNUM Name the Structure

= MANUBRIUM

#### Name the Structure

# Name the bone. COXAL / OS COXAE / HIP/ PELVIC

Name the Structure = ILIAC CREST



# Name the Bone.

# Name the Structure.



# Name the Bone = STERNUM

# Name the Structure = BODY

# What is the Bone? What is the Structure?



www.ScientistCindy