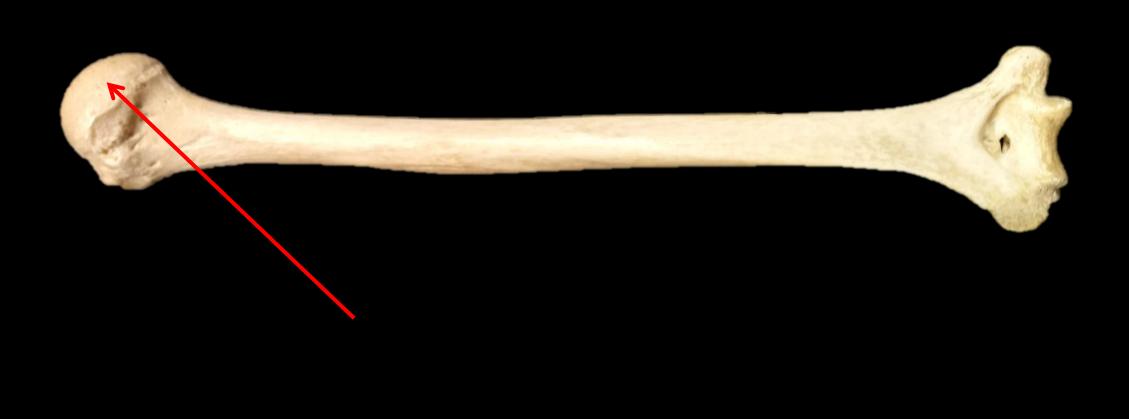

Y

### Name the structure

# SCAPULA

### Name the structure

# GLENOID CAVITY



What is the Bone?

What is the Structure?

# The Spine of the Scapula



What is the Bone?

### What is the Structure?

#### Name the Bone. Name the Structure.



#### Name the Bone. Name the Structure.

The Bone is the Sternum. The Structure is the Xiphoid.



# What is the Bone?



# What is the Structure?



# What is the Structure?

The Coronoid Process





# Name the Bone = Fibula

# What is the Bone?



# What is the Structure?

# What is the Bone?





# What is the Structure?

# The Olecranon Process



# What is the Bone? What is the Structure?



# What is the Bone? What is the Structure?

#### The Bone is the Sternum

This is the Jugular Notch

#### What is the Bone?

#### What is the Structure?



#### What is the Structure?

### The Humerus

#### **The Head of the Humerus**





#### The Bone is the Sternum

#### This is the Manubrium

# What is this Structure?



# The Iliac Crest



### Name the Bone





# **Identify the Bone.**



# **Identify the Bone.**



# The Clavicle.



**Bone = Tibia** 

Medial Condyle





**Bone = Tibia** 

Lateral Condyle



## **Can You Identify This Bone?**



## **Can You Identify This Bone?**



## This is the Fibula.

#### What is the Structure?



#### What is the Structure?

### The Humerus

#### **The Greater Tubercle**





#### The Bone is the Sternum

#### This is the Body of the Sternum



www.ScientistCindy.com

Bone = Scapula

Acromíon Process

www.ScientistCindy.com

#### What is the Structure?



#### What is the Structure?

# The H