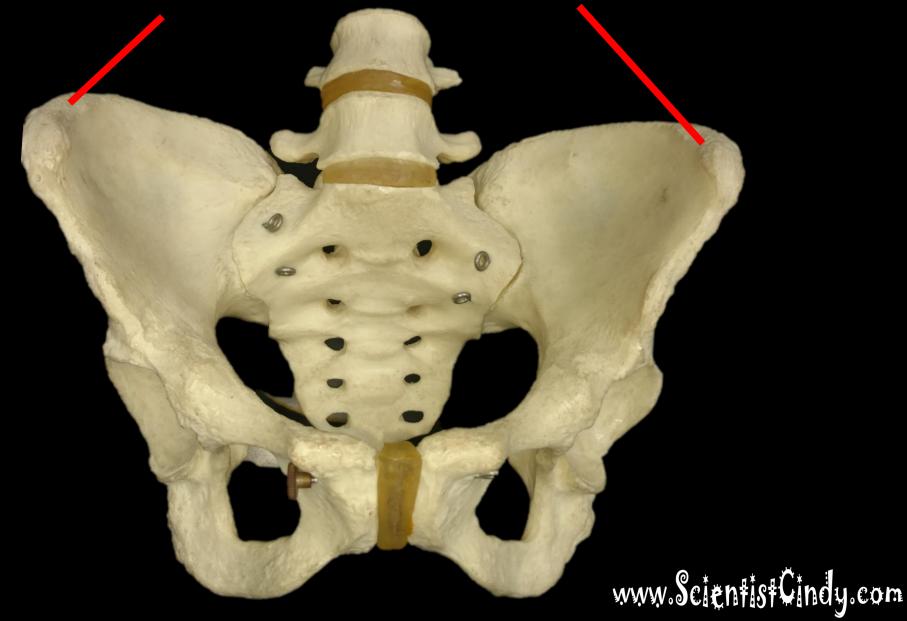

?

### What is the Structure?

#### Name the Bone. Name the Structure.



#### Name the Bone. Name the Structure.

The Bone is the Sternum. The Structure is the Xiphoid.



# What is the Bone?



# What is the Structure?



# What is the Structure?

The Coronoid Process





# Name the Bone = Fibula

# What is the Bone?



# What is the Structure?

# What is the Bone?





# What is the Structure?

# The Olecranon Process



# What is the Bone? What is the Structure?



# What is the Bone? What is the Structure?

#### The Bone is the Sternum

This is the Jugular Notch

#### What is the Bone?

#### What is the Structure?



#### What is the Structure?

### The Humerus

#### **The Head of the Humerus**





#### The Bone is the Sternum

#### This is the Manubrium

# What is this Structure?



# The Iliac Crest



### Name the Bone





# **Identify the Bone.**



# **Identify the Bone.**



# The Clavicle.



**Bone = Tibia** 

Medial Condyle





**Bone = Tibia** 

Lateral Condyle



## **Can You Identify This Bone?**



## **Can You Identify This Bone?**



## This is the Fibula.

#### What is the Structure?



#### What is the Structure?

### The Humerus

#### **The Greater Tubercle**





#### The Bone is the Sternum

#### This is the Body of the Sternum



www.ScientistCindy.com

Bone = Scapula

Acromíon Process

www.ScientistCindy.com

#### What is the Structure?



#### What is the Structure?

# The Humerus

#### **Olecranon Fossa**



#### What is the Structure?

#### Radius



#### What is the Structure?

### **Radial Tuberosity**



www.ScientistCindy.com



The Cox