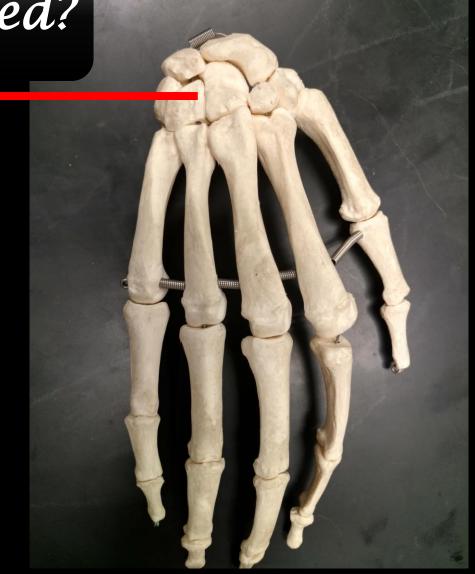

is the Structure?

#### **The Trochlea**



The Coxal Bone

The Greater Sciatic Notch



### What is the Structure?





#### What is the Structure?

### **The Head of the Radius**

## Name the Bone

## Name the Structure



## Name the Bone = Femur

## Name the Structure = Medial Condyle



What is the Structure?



Sternum

What is the Structure?

Jugular Notch





### What is the Structure?

#### **The Humerus**



### What is the Structure?

#### **Lesser Tubercle**



What is this?





Pubic Symphysis



## What are these Bones called?



## What are these Bones called?

# Phalanges





#### What is the Structure?





#### What is the Structure?

### **Medial Condyle**





Name the Structure and the Bone?





#### Ilíac Crest

Coxal Bone





#### What are these Bones called?



#### What are these Bones called?





#### Name the Structure and the Bone?



-

Name the Structure and the Bone?

The Ischium

The Coxal Bone





#### What are these Bones called?



#### What are these Bones called?





Name the Structure and the Bone?



-

Name the Structure and the Bone?



The Coxal Bone



#### What is the Bone?



#### What is the Structure?

#### What is the Bone?

#### **The Humerus**



#### What is the Structure?

#### **Greater Tubercle**

#### Can You Name This Bone?



#### Can You Name This Bone?

### • HYOID BONE



# What is the Bone?

What is the Structure?



# What is the Bone?

Sternum

What is the Structure?

Xiphoid (Xiphoid Process)



#### What is This?



#### What is This?

#### Costal Cartilage





www.ScientistCindy.com



## Ilíum



B