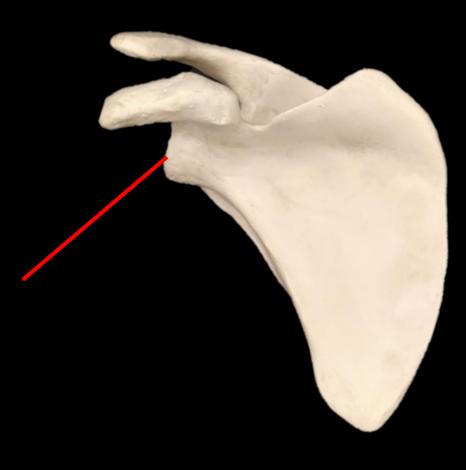

# What TYPE is it?



# Name the Bone. RIB

# What TYPE is it? FALSE RIB

# What is the Bone? What is the Structure?



www.ScientistCindy.co

# What is the Bone? What is the Structure?

This is the scapula.

Acromíon Process

www.ScientistCindy.com



# Name the Bone.

## Name the Structure.



# Name the Bone = STERNUM

# Name the Structure = JUGULAR NOTCH

## What is the Bone?



## What is the Structure?







#### What is the Structure?

The Trochlear Notch



#### Name the Bone

#### Name the Bone = Patella

#### Name the Bone

#### Name the Structure



#### Name the Bone = Femur

#### Name the Structure = Greater Trochanter





# Name the Bone.

## Name the Structure.



# Name the Bone = STERNUM

Name the Structure = XIPHOID PROCESS

# What is the Bone? What is the Structure?



www.ScientistCindy.co

# What is the Bone? What is the Structure?

This is the scapula.

Glenoíd Cavíty

www.ScientistCindy.co

#### What are these Bones called?



#### What are these Bones called?













What is the Structure?

#### What is the Bone?

#### **The Humerus**



#### What is the Structure?



#### Name the Structure and the Bone?



www.ScientistCindy.com

#### Name the Structure and the Bone?



#### The Coxal Bone