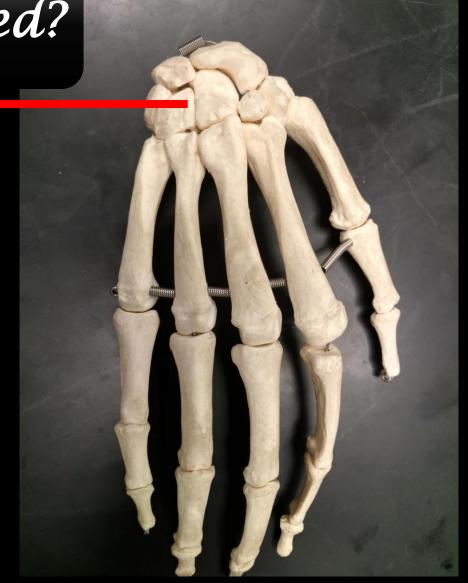

**



The Coxal Bone

The Greater Sciatic Notch



### What is the Structure?





#### What is the Structure?

### **The Head of the Radius**

## Name the Bone

## Name the Structure



## Name the Bone = Femur

## Name the Structure = Medial Condyle



What is the Structure?



Sternum

What is the Structure?

Jugular Notch





### What is the Structure?

#### **The Humerus**



### What is the Structure?

#### **Lesser Tubercle**



What is this?





Pubic Symphysis



## What are these Bones called?



## What are these Bones called?

# Phalanges





#### What is the Structure?





#### What is the Structure?

### **Medial Condyle**





Name the Structure and the Bone?





#### Ilíac Crest

Coxal Bone





#### What are these Bones called?



#### What are these Bones called?





#### Name the Structure and the Bone?



-

Name the Structure and the Bone?

The Ischium

The Coxal Bone





#### What are these Bones called?



#### What are these Bones called?





Name the Structure and the Bone?



-

Name the Structure and the Bone?



The Coxal Bone



#### What is the Bone?



#### What is the Structure?

#### What is the Bone?

#### **The Humerus**



#### What is the Structure?

#### **Greater Tubercle**

#### Can You Name This Bone?



#### Can You Name This Bone?

### • HYOID BONE



# What is the Bone?

What is the Structure?



# What is the Bone?

Sternum

What is the Structure?

Xiphoid (Xiphoid Process)



#### What is This?



#### What is This?

#### Costal Cartilage





www.ScientistCindy.com



## Ilíum



Bone



#### Acetabulum

## The Coxal Bo