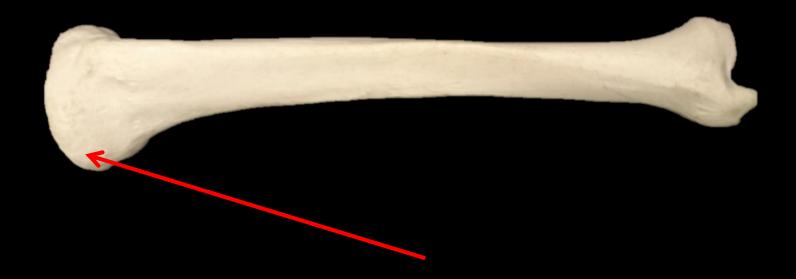

Identify the Bone. Identify the Structure.



# Identify the Bone. Identify the Structure.

# **Bone = Tibia**

Medial Malleolus







#### What is the Structure?

#### **The Humerus**



#### What is the Structure?

#### **The Trochlea**



The Coxal Bone

The Greater Sciatic Notch



### What is the Structure?





#### What is the Structure?

### **The Head of the Radius**

## Name the Bone

## Name the Structure



## Name the Bone = Femur

## Name the Structure = Medial Condyle



What is the Structure?



Sternum

What is the Structure?

Jugular Notch





### What is the Structure?

#### **The Humerus**



### What is the Structure?

#### **Lesser Tubercle**



What is this?





Pubic Symphysis



## What are these Bones called?



## What are these Bones called?

# Phalanges





#### What is the Structure?





#### What is the Structure?

### **Medial Condyle**





Name the Structure and the Bone?





#### Ilíac Crest

Coxal Bone





#### What are these Bones called?



#### What are these Bones called?





#### Name the Structure and the Bone?



-

Name the Structure and the Bone?

The Ischium

The Coxal Bone





#### What are these Bones called?



#### What are these Bones called?





Name the Structure and the Bone?



-

Name the Structure and the Bone?



The Coxal Bone



#### What is the Bone?



#### What is the Structure?

#### What is the Bone?

#### **The Humerus**



#### What is the Structure?

#### **Greater Tubercle**

#### Can You Name This Bone?



#### Can You Name This Bone?

### • HYOID BONE



# What is the Bone?

What is the Struct