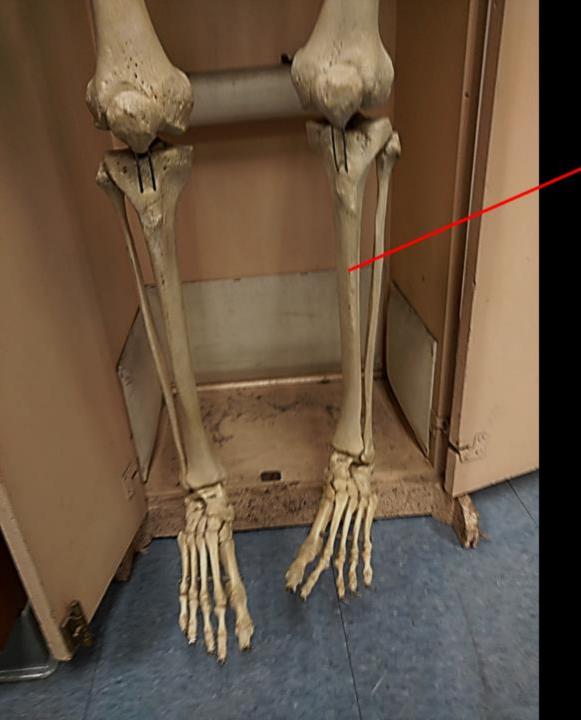

t is the Structure?





#### What is the Structure?

#### Lateral Condyle

# Name the Bone

# Name the Structure



#### Name the Bone = Femur

#### Name the Structure = Lesser Trochanter





#### Name the Bone =

## WHAT TYPE IS IT?



# Name the Bone = RIB

#### WHAT TYPE IS IT?

FLOATING RIB

#### What is the Bone?

#### What is the Structure?



#### What is the Bone?

#### What is the Structure?

#### The Humerus



#### Name the bone.

#### Name the Structure.

## Name the bone. COXAL / OS COXAE / HIP/ PELVIC

Name the Structure = PUBIC SYMPHISIS

#### Name the Bone

#### Name the Structure



#### Name the Bone = Femur

## Name the Structure = Lateral Condyle



#### Name the bone

#### Name the Structure

Name the bone. COXAL / OS COXAE / HIP/ PELVIC

Name the Structure = ILIUM



#### Name the Bone



## Name the Bone = Tibia



# Name the Bone.

# What TYPE is it?



# Name the Bone. RIB

# What TYPE is it? FALSE RIB

# What is the Bone? What is the Structure?



www.ScientistCindy.co

# What is the Bone? What is the Structure?

This is the scapula.

Acromíon Process

www.ScientistCindy.com



# Name the Bone.

## Name the Structure.



# Name the Bone = STERNUM

# Name the Structure = JUGULAR NOTCH

## What is the Bone?



## What is the Structure?







#### What is the Structure?

The Trochlear Notch



#### Name the Bone

#### Name the Bone = Patella

#### Name the Bone

#### Name the Structure



#### Name the Bone = Femur

#### Name the Structure = Greater Trochanter





# Name the Bone.

## Name the Structure.



# Name the Bone = STERNUM

Name the Stru