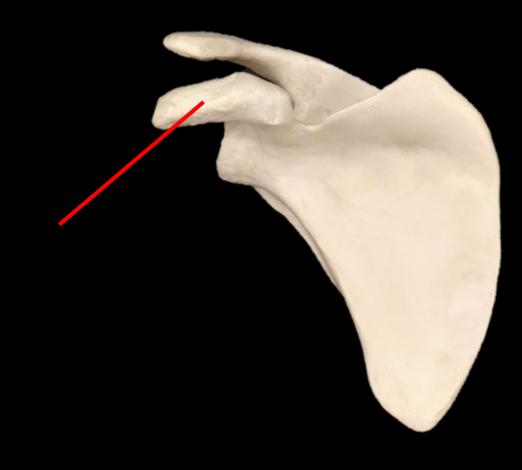

by Scientist Cindy

# Photo Album



# What TYPE of ríb is this?



# What TYPE of ríb is this?





## The Coxal Bone





www.ScientistCindy.com



Spíne of the Scapula

www.ScientistCindy.com







www.ScientistCindy.co

## This is the scapula.

Coracoíd Process







#### What is the Structure?

#### **The Humerus**



### What is the Structure?

### **The Coronoid Fossa**

## What are these Bones called?









# Identify the Bone. Identify the Structure.



# Identify the Bone. Identify the Structure.

# **Bone = Tibia**

Medial Malleolus







#### What is the Structure?

#### **The Humerus**



#### What is the Structure?

#### **The Trochlea**



The Coxal Bone

The Greater Sciatic Notch



### What is the Structure?





#### What is the Structure?

### **The Head of the Radius**

## Name the Bone

## Name the Structure



## Name the Bone = Femur

## Name the Structure = Medial Condyle



What is the Structure?



Sternum

What is the Structure?

Jugular Notch





###