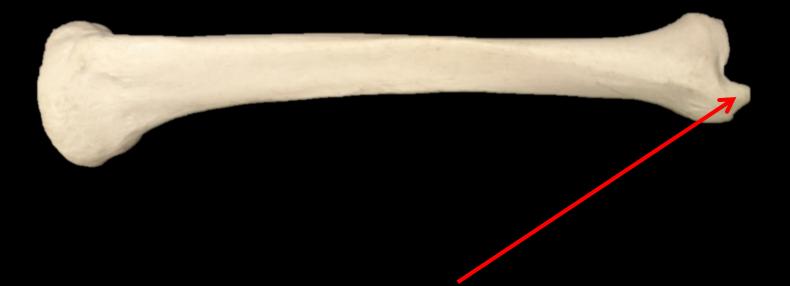

e Bone.**



# The Clavicle.



**Bone = Tibia** 

Medial Condyle





**Bone = Tibia** 

Lateral Condyle



## **Can You Identify This Bone?**



## **Can You Identify This Bone?**



## This is the Fibula.

#### What is the Structure?



#### What is the Structure?

### The Humerus

#### **The Greater Tubercle**





#### The Bone is the Sternum

#### This is the Body of the Sternum



www.ScientistCindy.com

Bone = Scapula

Acromíon Process

www.ScientistCindy.com

#### What is the Structure?



#### What is the Structure?

# The Humerus

#### **Olecranon Fossa**



#### What is the Structure?

#### Radius



#### What is the Structure?

### **Radial Tuberosity**



www.ScientistCindy.com



The Coxal Bone

# Obturator foramen





## **The Patella**





#### What is the Structure?





#### What is the Structure?

#### **The Medial Malleolus**





#### The Bone is the Sternum

This is the Xiphoid of the Sternum



#### What is the Structure?





#### What is the Structure?

#### Lateral Condyle

# Name the Bone

# Name the Structure



#### Name the Bone = Femur

#### Name the Structure = Lesser Trochanter





#### Name the Bone =

## WHAT TYPE IS IT?



# Name the Bone = RIB

#### WHAT TYPE IS IT?

FLOATING RIB

#### What is the Bone?

#### What is the Structure?



#### What is the Bone?

#### What is the Structure?

#### The Humerus



#### Name the bone.

#### Name the Structure.

## Name the bone. COXAL / OS COXAE / HIP/ PELVIC

Name the Structure = PUBIC SYMPHISIS

#### Name the Bone

#### Name the Structure



#### Name the Bone = Femur

## Name the Structure