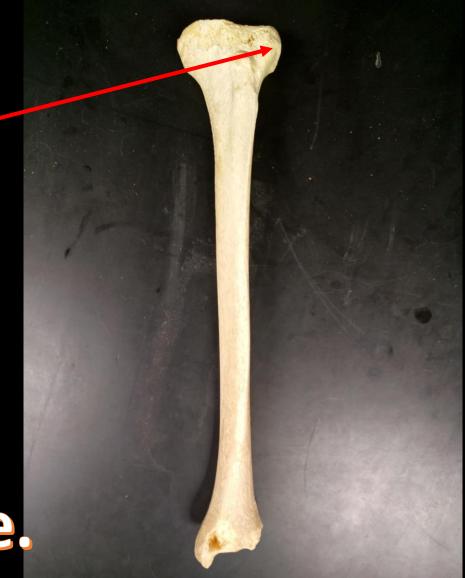

# What is the Structure?



# What is the Structure?

The Coronoid Process





# Name the Bone = Fibula

# What is the Bone?



# What is the Structure?

# What is the Bone?





# What is the Structure?

# The Olecranon Process



# What is the Bone? What is the Structure?



# What is the Bone? What is the Structure?

#### The Bone is the Sternum

This is the Jugular Notch

#### What is the Bone?

#### What is the Structure?



#### What is the Structure?

### The Humerus

#### **The Head of the Humerus**





#### The Bone is the Sternum

#### This is the Manubrium

# What is this Structure?



# The Iliac Crest



### Name the Bone





# **Identify the Bone.**



# **Identify the Bone.**



# The Clavicle.



**Bone = Tibia** 

Medial Condyle





**Bone = Tibia** 

Lateral Condyle



## **Can You Identify This Bone?**



## **Can You Identify This Bone?**



## This is the Fibula.

#### What is the Structure?



#### What is the Structure?

### The Humerus

#### **The Greater Tubercle**





#### The Bone is the Sternum

#### This is the Body of the Sternum



www.ScientistCindy.com

Bone = Scapula

Acromíon Process

www.ScientistCindy.com

#### What is the Structure?



#### What is the Structure?

# The Humerus

#### **Olecranon Fossa**



#### What is the Structure?

#### Radius



#### What is the Structure?

### **Radial Tuberosity**



www.ScientistCindy.com



The Coxal Bone

# Obturator foramen





## **The Patella**





#### What is the Structure?





#### What is the Structure?

#### **The Medial Malleolus**





#### The Bone is the Sternum

This is the