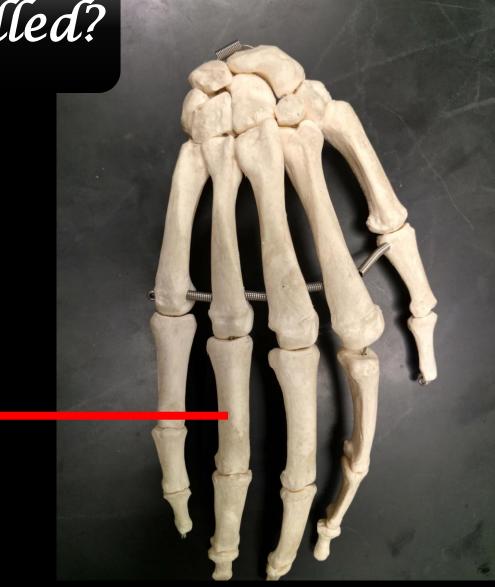

hat is the Structure?

This is the scapula.

Acromíon Process

www.ScientistCindy.com



# Name the Bone.

## Name the Structure.



# Name the Bone = STERNUM

# Name the Structure = JUGULAR NOTCH

## What is the Bone?



## What is the Structure?







#### What is the Structure?

The Trochlear Notch



#### Name the Bone

#### Name the Bone = Patella

#### Name the Bone

#### Name the Structure



#### Name the Bone = Femur

#### Name the Structure = Greater Trochanter





# Name the Bone.

## Name the Structure.



# Name the Bone = STERNUM

Name the Structure = XIPHOID PROCESS

# What is the Bone? What is the Structure?



www.ScientistCindy.co

# What is the Bone? What is the Structure?

This is the scapula.

Glenoíd Cavíty

www.ScientistCindy.co

#### What are these Bones called?



#### What are these Bones called?













What is the Structure?

#### What is the Bone?

#### **The Humerus**



#### What is the Structure?



#### Name the Structure and the Bone?



www.ScientistCindy.com

#### Name the Structure and the Bone?



#### The Coxal Bone