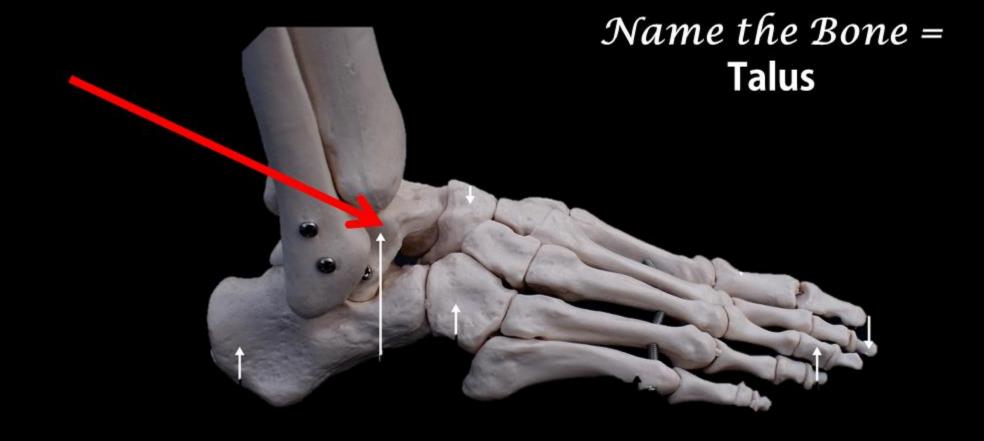

Bone. Name the Structure.



#### Name the Bone. Name the Structure.

The Bone is the Sternum. The Structure is the Xiphoid.



# What is the Bone?



# What is the Structure?



# What is the Structure?

The Coronoid Process





# Name the Bone = Fibula

# What is the Bone?



# What is the Structure?

# What is the Bone?





# What is the Structure?

# The Olecranon Process



# What is the Bone? What is the Structure?



# What is the Bone? What is the Structure?

#### The Bone is the Sternum

This is the Jugular Notch

#### What is the Bone?

#### What is the Structure?



#### What is the Structure?

### The Humerus

#### **The Head of the Humerus**





#### The Bone is the Sternum

#### This is the Manubrium

# What is this Structure?



# The Iliac Crest



### Name the Bone





# **Identify the Bone.**



# **Identify the Bone.**



# The Clavicle.



**Bone = Tibia** 

Medial Condyle





**Bone = Tibia** 

Lateral Condyle



## **Can You Identify This Bone?**



## **Can You Identify This Bone?**



## This is the Fibula.

#### What is the Structure?



#### What is the Structure?

### The Humerus

#### **The Greater Tubercle**





#### The Bone is the Sternum

#### This is the Body of the Sternum



www.ScientistCindy.com

Bone = Scapula

Acromíon Process

www.ScientistCindy.com

#### What is the Structure?



#### What is the Structure?

# The Humerus

#### **Olecranon Fossa**



#### What is the Structure?

#### Radius



#### What is the Structure?

### **Radial Tuberosity**



www.ScientistCindy.com



The Coxal Bone

# Obturator foramen





## **The P