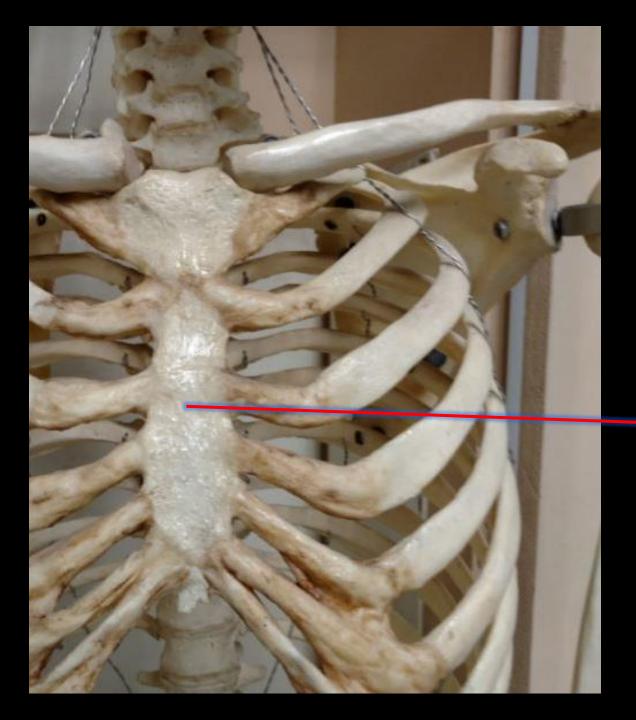

# Name the Bone = STERNUM Name the Structure

= MANUBRIUM

# Name the Bone = STERNUM

# Name the Structure = BODY

# Name the Structure = JUGULAR NOTCH