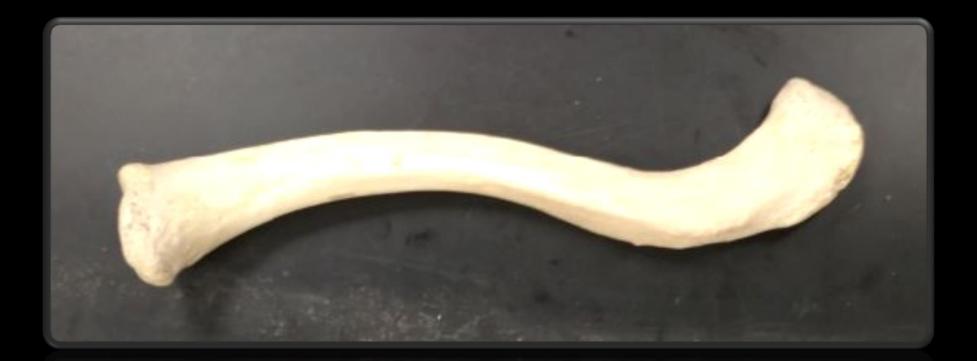

he Structure.

The Bone is the Sternum. The Structure is the Xiphoid.



# What is the Bone?



# What is the Structure?



# What is the Structure?

The Coronoid Process





# Name the Bone = Fibula

# What is the Bone?



# What is the Structure?

# What is the Bone?





# What is the Structure?

# The Olecranon Process



# What is the Bone? What is the Structure?



# What is the Bone? What is the Structure?

#### The Bone is the Sternum

This is the Jugular Notch

#### What is the Bone?

#### What is the Structure?



#### What is the Structure?

### The Humerus

#### **The Head of the Humerus**





#### The Bone is the Sternum

#### This is the Manubrium

# What is this Structure?



# The Iliac Crest



### Name the Bone





# **Identify the Bone.**



# **Identify the Bone.**



# The Clavicle.



**Bone = Tibia** 

Medial Condyle





**Bone = Tibia** 

Lateral Condyle



## **Can You Identify This Bone?**



## **Can You Identify This Bone?**



## This is the Fibula.

#### What is the Structure?



#### What is the Structure?

### The Humerus

#### **The Greater Tubercle**





#### The Bone is the Sternum

#### This is the Body of the Sternum



www.ScientistCindy.com

Bone = Scapula

Acromíon Process

www.ScientistCindy.com

#### What is the Structure?



#### What is the Structure?

# The Humerus

#### **Olecranon Fossa**



#### What is the Structure?

#### Radius



#### What is the Structure?

### **Radial Tuberosity**



www.ScientistCindy.com



The Coxal Bone

# Obturator foramen





## **The Patella**





#### What is the Structure?





#### What