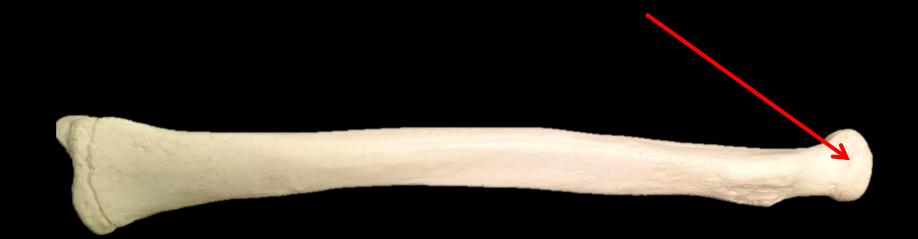

by Scientist Cindy

# Photo Album



# What TYPE of ríb is this?



# What TYPE of ríb is this?





## The Coxal Bone





www.ScientistCindy.com



Spíne of the Scapula

www.ScientistCindy.com







www.ScientistCindy.co

## This is the scapula.

Coracoíd Process







#### What is the Structure?

#### **The Humerus**



### What is the Structure?

### **The Coronoid Fossa**

## What are these Bones called?









# Identify the Bone. Identify the Structure.



# Identify the Bone. Identify the Structure.

# **Bone = Tibia**

Medial Malleolus







#### What is the Structure?

#### **The Humerus**



#### What is the Structure?

#### **The Trochlea**



The Coxal Bone

The Greater Sciatic Notch



### What is the Structure?





#### What is the Structure?

### **The Head of the Radius**

## Name the Bone

## Name the Structure



## Name the Bone = Femur

## Name the Structure = Medial Condyle



What is the Structure?



Sternum

What is the Structure?

Jugular Notch





### What is the Structure?

#### **The Humerus**



### What is the Structure?

#### **Lesser Tubercle**



What is this?





Pubic Symphysis



## What are these Bones called?



## What are these Bones called?

# Phalanges





#### What is the Structure?





#### What is the Structure?

### **Medial Condyle**





Name the Structure and the Bone?





#### Ilíac Crest

Coxal Bone





#### What are these Bones called?



#### What are these Bones called?





#### Name the Structure and the Bone?



-

Name the Structure and the Bone?

T