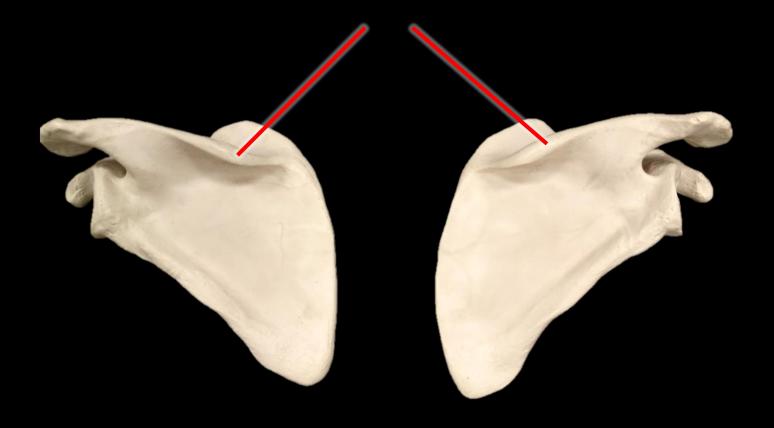

e bone. COXAL / OS COXAE / HIP/ PELVIC

Name the Structure = ILIAC CREST



# Name the Bone.

# Name the Structure.



# Name the Bone = STERNUM

# Name the Structure = BODY

# What is the Bone? What is the Structure?



www.ScientistCindy.com

# What is the Bone? What is the Structure?



Glenoíd Cavíty





What are These?

www.ScientistCindy.com



Obturator Foramen (Foramína)

www.ScientistCindy.com



# Name the Bone.



# Name the Bone = CLAVICLE

# What is the Bone? What is the Structure?



# What is the Bone? What is the Structure?

# Acetabulum

# The Coxal Bone



### Name the structure





### Name the structure

GLENOID CAVITY

### Name the structure

# SCAPULA

### Name the structure

# GLENOID CAVITY



What is the Bone?

What is the Structure?

# The Spine of the Scapula



What is the Bone?

### What is the Structure?

#### Name the Bone. Name the Structure.



#### Name the Bone. Name the Structure.

The Bone is the Sternum. The Structure is the Xiphoid.



# What is the Bone?



# What is the Structure?



# What is the Structure?

The Coronoid Process





# Name the Bone = Fibula

# What is the Bone?



# What is the Structure?

# What is the Bone?





# What is the Structure?

# The Olecranon Process



# What is the Bone? What is the Structure?



# What is the Bone? What is the Structure?

#### The Bone is the Sternum

This is the Jugular Notch

#### What is the Bone?

#### What is the Structure?



#### What is the Structure?

### The Humerus

#### **The Head of the Humerus**





#### The Bone is the Sternum

#### This is the Manubrium

# What is