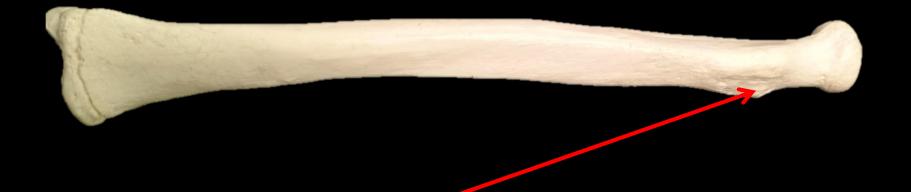

**





#### The Bone is the Sternum

#### This is the Manubrium

# What is this Structure?



# The Iliac Crest



### Name the Bone





# **Identify the Bone.**



# **Identify the Bone.**



# The Clavicle.



**Bone = Tibia** 

Medial Condyle





**Bone = Tibia** 

Lateral Condyle



## **Can You Identify This Bone?**



## **Can You Identify This Bone?**



## This is the Fibula.

#### What is the Structure?



#### What is the Structure?

### The Humerus

#### **The Greater Tubercle**





#### The Bone is the Sternum

#### This is the Body of the Sternum



www.ScientistCindy.com

Bone = Scapula

Acromíon Process

www.ScientistCindy.com

#### What is the Structure?



#### What is the Structure?

# The Humerus

#### **Olecranon Fossa**



#### What is the Structure?

#### Radius



#### What is the Structure?

### **Radial Tuberosity**



www.ScientistCindy.com



The Coxal Bone

# Obturator foramen





## **The Patella**





#### What is the Structure?





#### What is the Structure?

#### **The Medial Malleolus**





#### The Bone is the Sternum

This is the Xiphoid of the Sternum



#### What is the Structure?





#### What is the Structure?

#### Lateral Condyle

# Name the Bone

# Name the Structure



#### Name the Bone = Femur

#### Name the Structure = Lesser Trochanter





#### Name the Bone =

## WHAT TYPE IS IT?



# Name the Bone = RIB

#### WHAT TYPE IS IT?

FLOATING RIB

#### What is the Bone?

#### What is the Structure?



#### What is the Bone?

#### What is the Structure?

#### The Humerus



#### Name the bone.

#### Name the Structure.

##