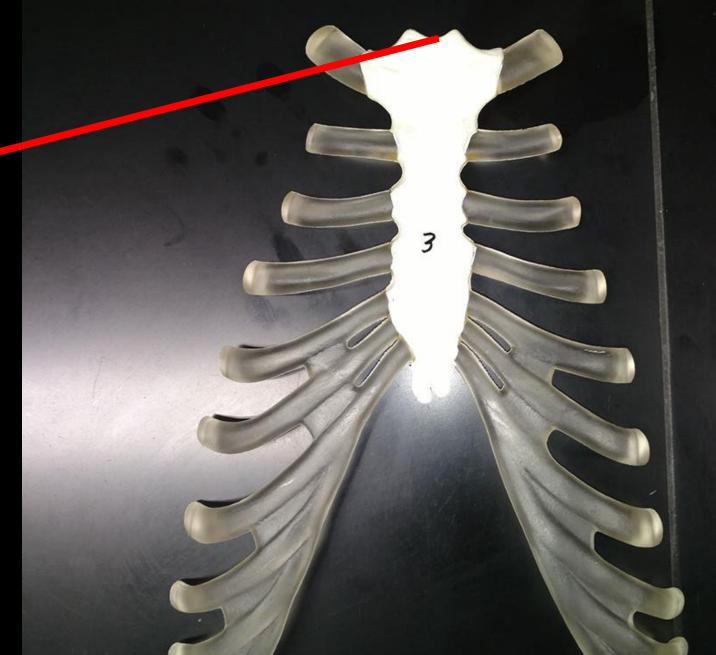

om







www.ScientistCindy.co

## This is the scapula.

Coracoíd Process







#### What is the Structure?

#### **The Humerus**



### What is the Structure?

### **The Coronoid Fossa**

## What are these Bones called?









# Identify the Bone. Identify the Structure.



# Identify the Bone. Identify the Structure.

# **Bone = Tibia**

Medial Malleolus







#### What is the Structure?

#### **The Humerus**



#### What is the Structure?

#### **The Trochlea**



The Coxal Bone

The Greater Sciatic Notch



### What is the Structure?





#### What is the Structure?

### **The Head of the Radius**

## Name the Bone

## Name the Structure



## Name the Bone = Femur

## Name the Structure = Medial Condyle



What is the Structure?



Sternum

What is the Structure?

Jugular Notch





### What is the Structure?

#### **The Humerus**



### What is the Structure?

#### **Lesser Tubercle**



What is this?





Pubic Symphysis



## What are these Bones called?



## What are these Bones called?

# Phalanges





#### What is the Structure?





#### What is the Structure?

### **Medial Condyle**





Name the Structure and the Bone?





#### Ilíac Crest

Coxal Bone





#### What are these Bones called?



#### What are these Bones called?





#### Name the Structure and the Bone?



-

Name the Structure and the Bone?

The Ischium

The Coxal Bone





#### What are these Bones called?



#### What are these Bones called?





Name the Structure and the Bone?



-

Name the Structure and the Bone?



The Coxal Bone



#### What is the Bone?



#### What is the Stru