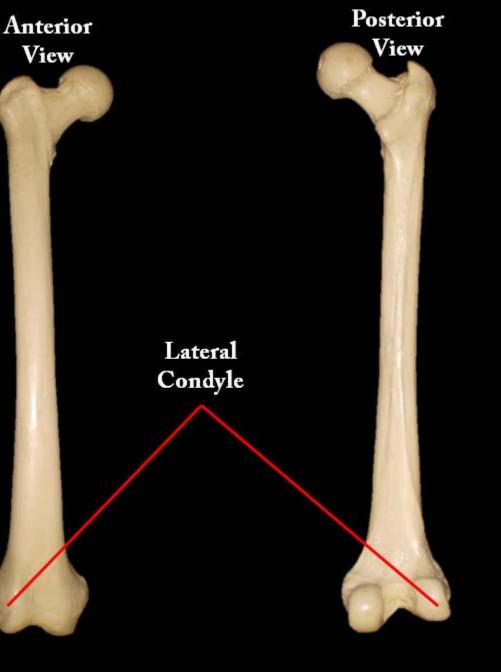

## Name the Bone = Femur

## Name the Structure = Medial Condyle

What is the Structure?

Sternum

What is the Structure?

Jugular Notch