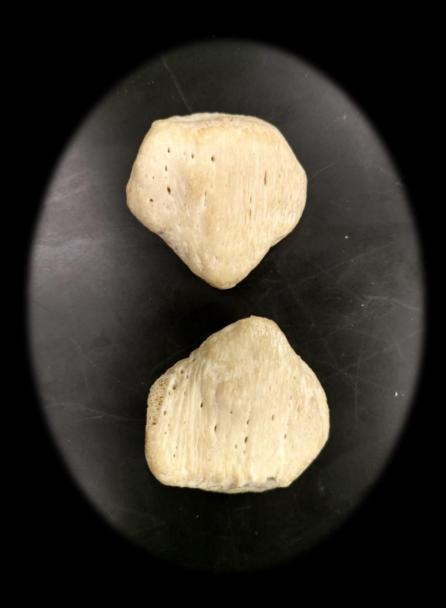

the Bone





# **Identify the Bone.**



# **Identify the Bone.**



# The Clavicle.



**Bone = Tibia** 

Medial Condyle





**Bone = Tibia** 

Lateral Condyle



## **Can You Identify This Bone?**



## **Can You Identify This Bone?**



## This is the Fibula.

#### What is the Structure?



#### What is the Structure?

### The Humerus

#### **The Greater Tubercle**





#### The Bone is the Sternum

#### This is the Body of the Sternum



www.ScientistCindy.com

Bone = Scapula

Acromíon Process

www.ScientistCindy.com

#### What is the Structure?



#### What is the Structure?

# The Humerus

#### **Olecranon Fossa**



#### What is the Structure?

#### Radius



#### What is the Structure?

### **Radial Tuberosity**



www.ScientistCindy.com



The Coxal Bone

# Obturator foramen





## **The Patella**





#### What is the Structure?





#### What is the Structure?

#### **The Medial Malleolus**





#### The Bone is the Sternum

This is the Xiphoid of the Sternum



#### What is the Structure?





#### What is the Structure?

#### Lateral Condyle

# Name the Bone

# Name the Structure



#### Name the Bone = Femur

#### Name the Structure = Lesser Trochanter





#### Name the Bone =

## WHAT TYPE IS IT?



# Name the Bone = RIB

#### WHAT TYPE IS IT?

FLOATING RIB

#### What is the Bone?

#### What is the Structure?



#### What is the Bone?

#### What is the Structure?

#### The Humerus



#### Name the bone.

#### Name the Structure.

## Name the bone. COXAL / OS COXAE / HIP/ PELVIC

Name the Structure = PUBIC SYMPHISIS

#### Name the Bone

#### Name the Struc