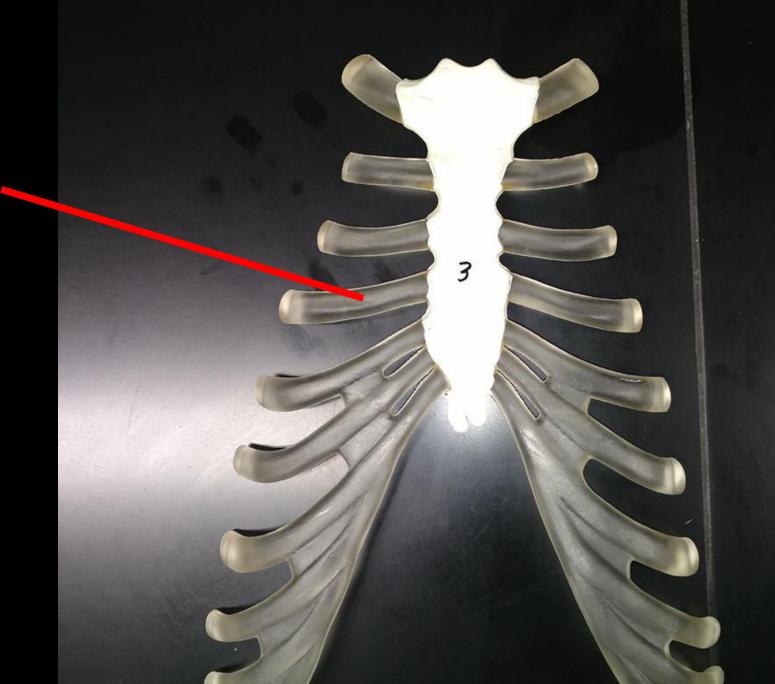

# What TYPE of ríb is this?

# What TYPE is it?

# Name the Bone. RIB

# What TYPE is it? FALSE RIB