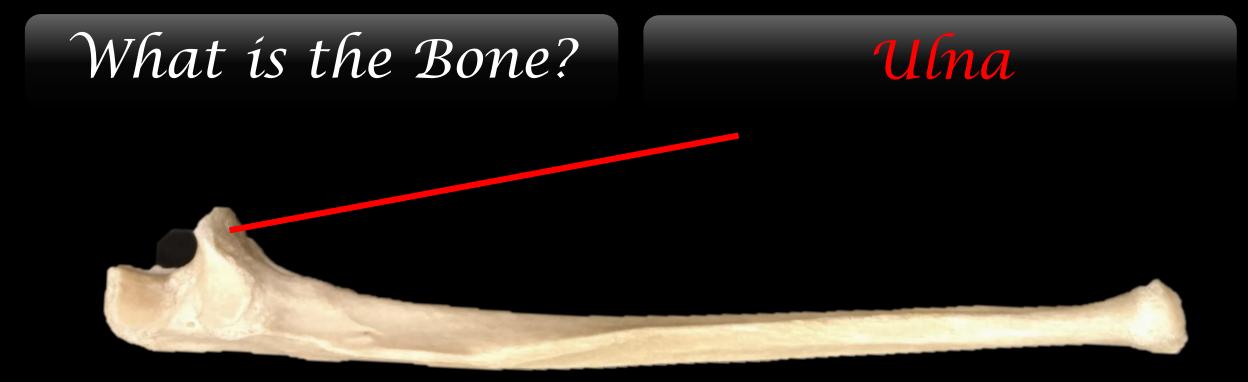

com

# What is the Bone? What is the Structure?



Glenoíd Cavíty





What are These?

www.ScientistCindy.com



Obturator Foramen (Foramína)

www.ScientistCindy.com



# Name the Bone.



# Name the Bone = CLAVICLE

# What is the Bone? What is the Structure?



# What is the Bone? What is the Structure?

# Acetabulum

# The Coxal Bone



### Name the structure





### Name the structure

GLENOID CAVITY

### Name the structure

# SCAPULA

### Name the structure

# GLENOID CAVITY



What is the Bone?

What is the Structure?

# The Spine of the Scapula



What is the Bone?

### What is the Structure?

#### Name the Bone. Name the Structure.



#### Name the Bone. Name the Structure.

The Bone is the Sternum. The Structure is the Xiphoid.



# What is the Bone?



# What is the Structure?



# What is the Structure?

The Coronoid Process





# Name the Bone = Fibula

# What is the Bone?



# What is the Structure?

# What is the Bone?





# What is the Structure?

# The Olecranon Process



# What is the Bone? What is the Structure?



# What is the Bone? What is the Structure?

#### The Bone is the Sternum

This is the Jugular Notch

#### What is the Bone?

#### What is the Structure?



#### What is the Structure?

### The Humerus

#### **The Head of the Humerus**





#### The Bone is the Sternum

#### This is the Manubrium

# What is this Structure?



# The Iliac Crest



### Name the Bone





# **Identify the Bone.**



# **Identify the Bone.**



# The Clavicle.



**Bone = Tibia** 

Medial Condyle





**Bone = Tibia** 

Lateral Condyle



## **Can You Identify Th