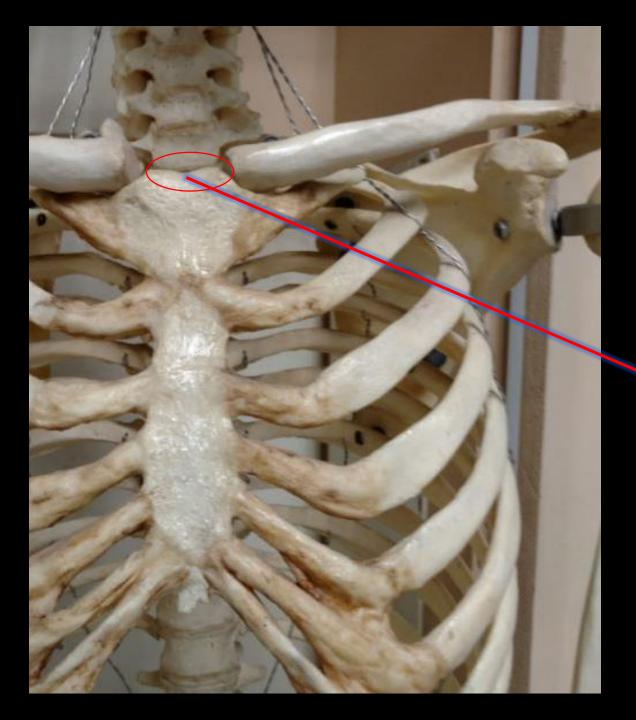

= CLAVICLE

# What is the Bone? What is the Structure?



# What is the Bone? What is the Structure?

# Acetabulum

# The Coxal Bone



### Name the structure





### Name the structure

GLENOID CAVITY

### Name the structure

# SCAPULA

### Name the structure

# GLENOID CAVITY



What is the Bone?

What is the Structure?

# The Spine of the Scapula



What is the Bone?

### What is the Structure?

#### Name the Bone. Name the Structure.



#### Name the Bone. Name the Structure.

The Bone is the Sternum. The Structure is the Xiphoid.



# What is the Bone?



# What is the Structure?



# What is the Structure?

The Coronoid Process





# Name the Bone = Fibula

# What is the Bone?



# What is the Structure?

# What is the Bone?





# What is the Structure?

# The Olecranon Process



# What is the Bone? What is the Structure?



# What is the Bone? What is the Structure?

#### The Bone is the Sternum

This is the Jugular Notch

#### What is the Bone?

#### What is the Structure?



#### What is the Structure?

### The Humerus

#### **The Head of the Humerus**





#### The Bone is the Sternum

#### This is the Manubrium

# What is this Structure?



# The Iliac Crest



### Name the Bone





# **Identify the Bone.**



# **Identify the Bone.**



# The Clavicle.



**Bone = Tibia** 

Medial Condyle





**Bone = Tibia** 

Lateral Condyle



## **Can You Identify This Bone?**



## **Can You Identify This Bone?**



## This is the Fibula.

#### What is the Structure?



#### What is the Structure?

### The Humerus

#### **The Greater Tubercle**





#### The Bone is