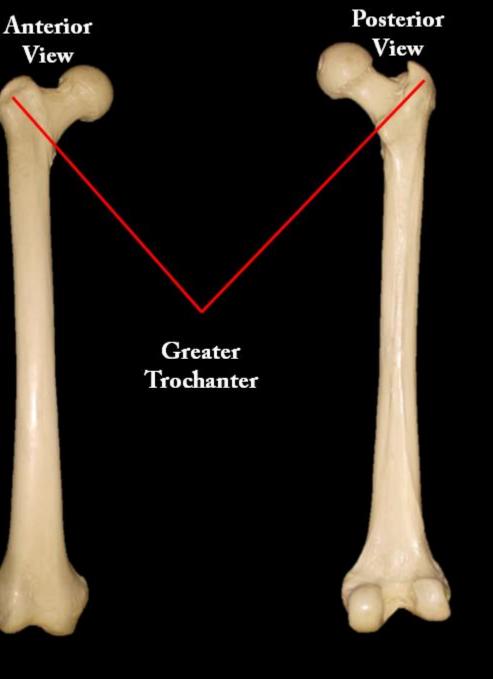

e Structure

Name the bone. COXAL / OS COXAE / HIP/ PELVIC

Name the Structure = ILIUM



#### Name the Bone



## Name the Bone = Tibia



# Name the Bone.

# What TYPE is it?



# Name the Bone. RIB

# What TYPE is it? FALSE RIB

# What is the Bone? What is the Structure?



www.ScientistCindy.co

# What is the Bone? What is the Structure?

This is the scapula.

Acromíon Process

www.ScientistCindy.com



# Name the Bone.

## Name the Structure.



# Name the Bone = STERNUM

# Name the Structure = JUGULAR NOTCH

## What is the Bone?



## What is the Structure?







#### What is the Structure?

The Trochlear Notch



#### Name the Bone

#### Name the Bone = Patella

#### Name the Bone

#### Name the Structure



#### Name the Bone = Femur

#### Name the Structure = Greater Trochanter





# Name the Bone.

## Name the Structure.



# Name the Bone = STERNUM

Name the Structure = XIPHOID PROCESS

# What is the Bone? What is the Structure?



www.ScientistCindy.co

# What is the Bone? What is the Structure?

This is the scapula.

Glenoíd Cavíty

www.ScientistCindy.co

#### What are these Bones called?



#### What are these Bones called?













What is the Structure?

#### What is the Bone?

#### **The Humerus**



#### What is the Structure?



#### Name the Structure and the Bone?



www.ScientistCindy.com

#### Name the Structure and the Bone?



#### The Coxal Bone