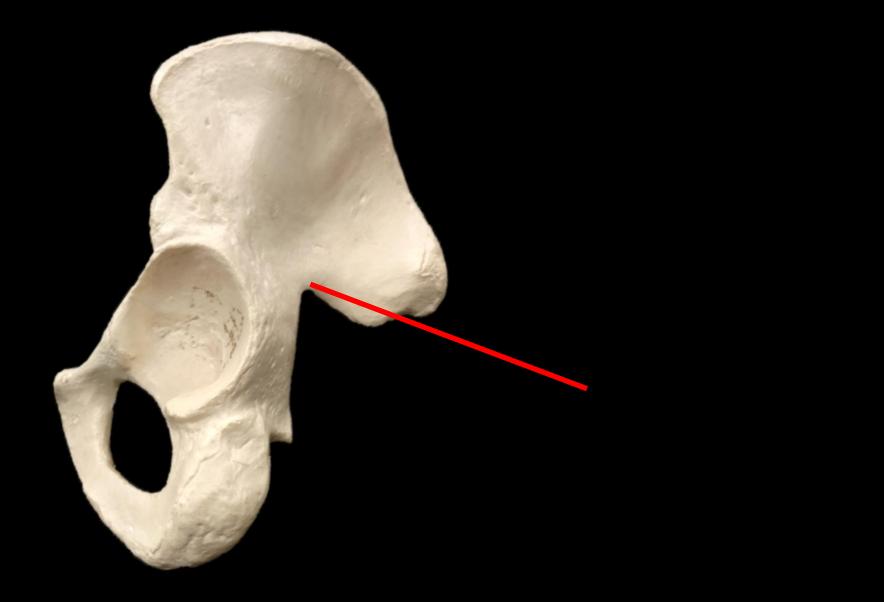

#### **The Trochlea**

The Coxal Bone

The Greater Sciatic Notch

#### What are these Bones called?

Greater Sciatic Notch