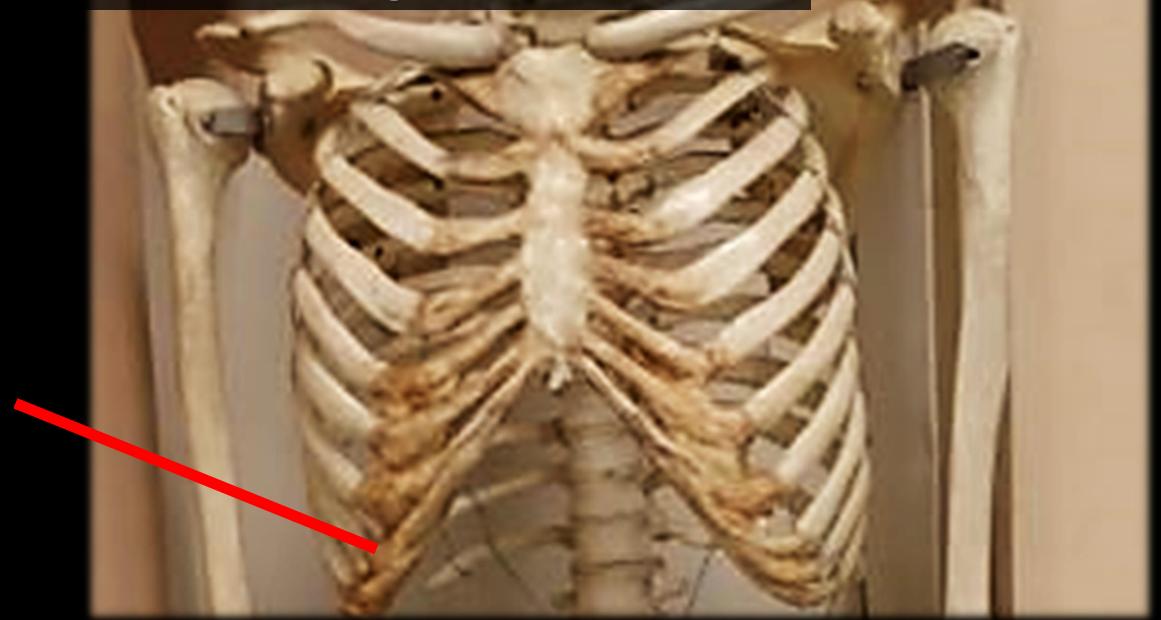

# What TYPE of ríb is this?

## WHAT TYPE IS IT?

# Name the Bone = RIB

#### WHAT TYPE IS IT?

FLOATING RIB