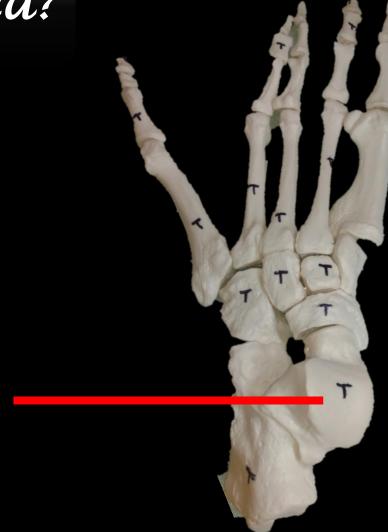

-

Name the Structure and the Bone?

The Ischium

The Coxal Bone





#### What are these Bones called?



#### What are these Bones called?





Name the Structure and the Bone?



-

Name the Structure and the Bone?



The Coxal Bone



#### What is the Bone?



#### What is the Structure?

#### What is the Bone?

#### **The Humerus**



#### What is the Structure?

#### **Greater Tubercle**

#### Can You Name This Bone?



#### Can You Name This Bone?

### • HYOID BONE



# What is the Bone?

What is the Structure?



# What is the Bone?

Sternum

What is the Structure?

Xiphoid (Xiphoid Process)



#### What is This?



#### What is This?

#### Costal Cartilage





www.ScientistCindy.com



## Ilíum



Bone



#### Acetabulum

## The Coxal Bone

#### What are these Bones called?





#### What is the Bone?



#### What is the Structure??

#### What is the Bone?





#### What is the Structure?







#### What are these Bones called?







Greater Sciatic Notch



## Name the Bone. Name the Structure.

## Name the Bone = FEMUR Name the Structure = NECK



www.ScientistCindy.com

# What is the Bone? What is the Structure?



The Coxal Bone

# Ischíal Spíne





# Name the Bone Name the Structure





# Name the Bone = FEMUR Name the Structure = Greater Trochanter



# Name the Bone. Name the Structure.

# Name the Bone = FEMUR Name the Structure = HEAD



# Name the Bone.

# Name the Structure.



# Name the Bone = STERNUM Name the Structure

= MANUBRIUM

#### Name the Structure

# Name the bone. COXAL / OS COXAE / HIP/ PELVIC

Name the Structure = ILIAC CREST



#