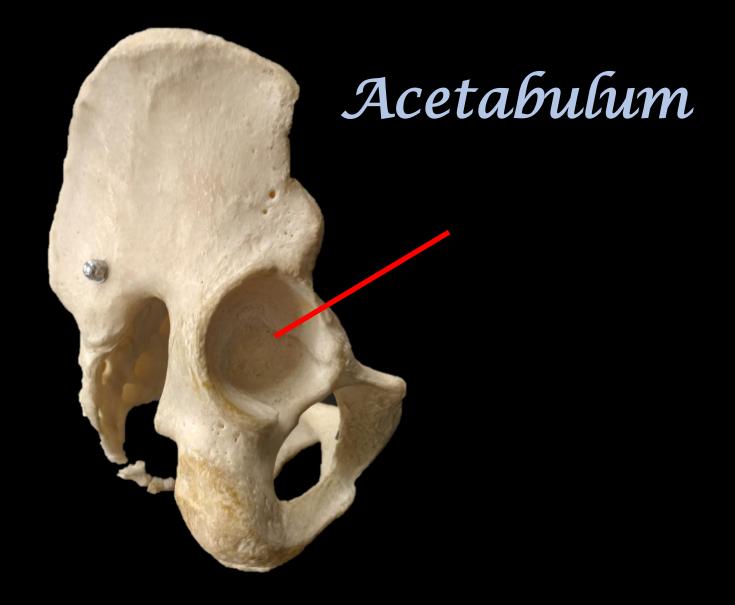

by Scientist Cindy

# Photo Album



# What TYPE of ríb is this?



# What TYPE of ríb is this?





## The Coxal Bone





www.ScientistCindy.com



Spíne of the Scapula

www.ScientistCindy.com







www.ScientistCindy.co

## This is the scapula.

Coracoíd Process







#### What is the Structure?

#### **The Humerus**



### What is the Structure?

### **The Coronoid Fossa**

## What are these Bones called?









# Identify the Bone. Identify the Structure.



# Identify the Bone. Identify the Structure.

# **Bone = Tibia**

Medial Malleolus







#### What is the Structure?

#### **The Humerus**



#### What is the Structure?

#### **The Trochlea**



The Coxal Bone

The Greater Sciatic Notch



### What is the Structure?





#### What is the Structure?

### **The Head of the Radius**

## Name the Bone

## Name the Structure



## Name the Bone = Femur

## Name the Structure = Medial Condyle



Wh