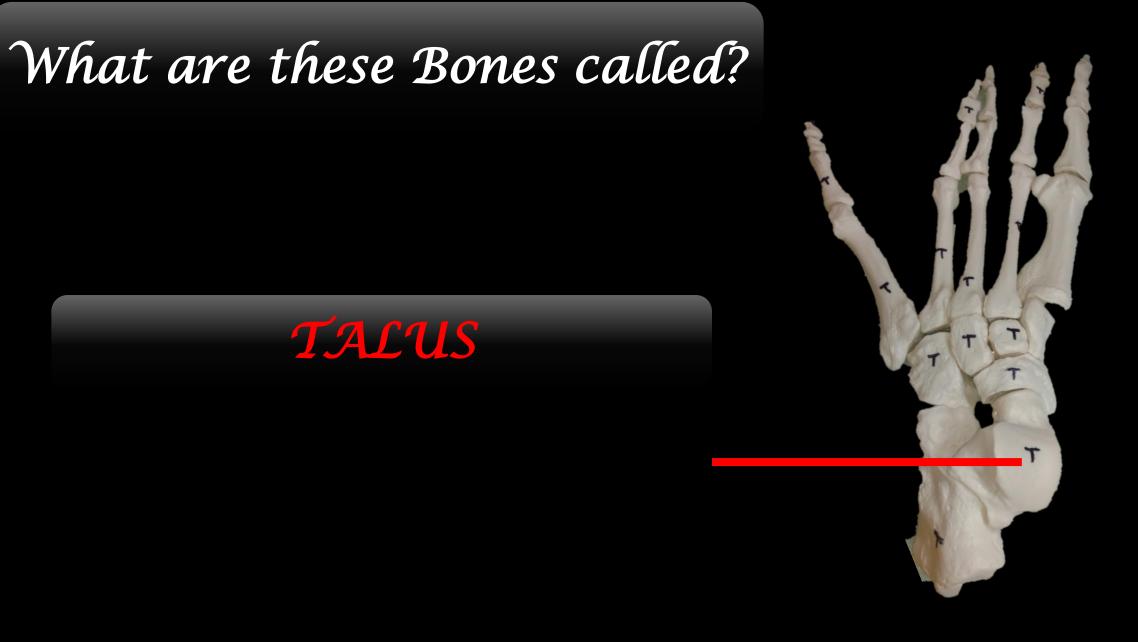

tructure and the Bone?



-

Name the Structure and the Bone?



The Coxal Bone



#### What is the Bone?



#### What is the Structure?

#### What is the Bone?

#### **The Humerus**



#### What is the Structure?

#### **Greater Tubercle**

#### Can You Name This Bone?



#### Can You Name This Bone?

### • HYOID BONE



# What is the Bone?

What is the Structure?



# What is the Bone?

Sternum

What is the Structure?

Xiphoid (Xiphoid Process)



#### What is This?



#### What is This?

#### Costal Cartilage





www.ScientistCindy.com



## Ilíum



Bone



#### Acetabulum

## The Coxal Bone

#### What are these Bones called?





#### What is the Bone?



#### What is the Structure??

#### What is the Bone?





#### What is the Structure?







#### What are these Bones called?







Greater Sciatic Notch



## Name the Bone. Name the Structure.

## Name the Bone = FEMUR Name the Structure = NECK



www.ScientistCindy.com

# What is the Bone? What is the Structure?



The Coxal Bone

# Ischíal Spíne





# Name the Bone Name the Structure





# Name the Bone = FEMUR Name the Structure = Greater Trochanter



# Name the Bone. Name the Structure.

# Name the Bone = FEMUR Name the Structure = HEAD



# Name the Bone.

# Name the Structure.



# Name the Bone = STERNUM Name the Structure

= MANUBRIUM

#### Name the Structure

# Name the bone. COXAL / OS COXAE / HIP/ PELVIC

Name the Structure = ILIAC CREST



# Name the Bone.

# Name the Structure.



# Name the Bone = STERNUM

# Name the Structure = BODY

# What is the Bone? What is the Structure?



www.ScientistCin