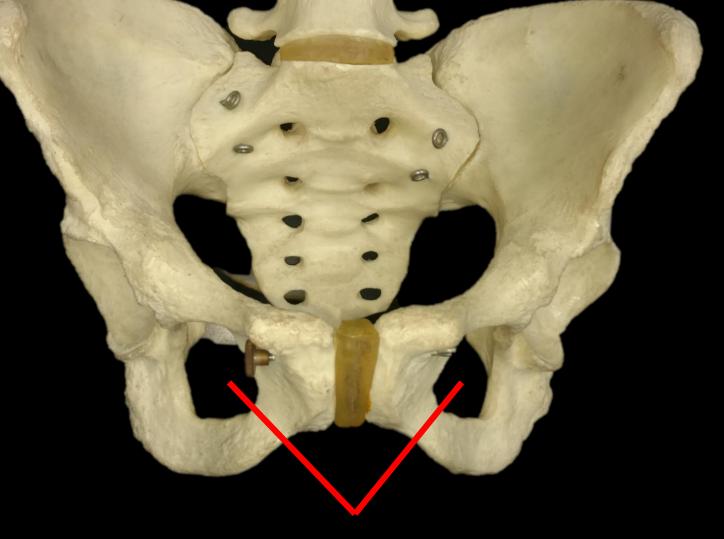

## Name the bone. COXAL / OS COXAE / HIP/ PELVIC

Name the Structure = PUBIC SYMPHISIS