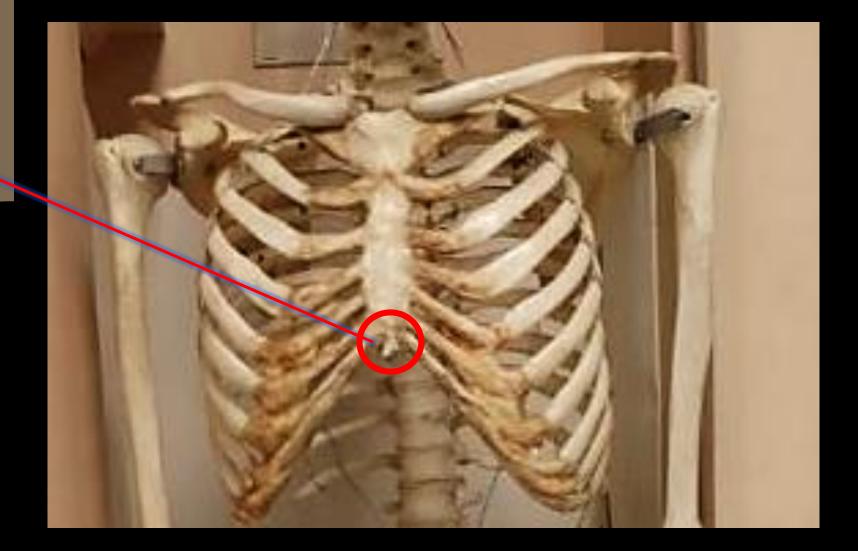

# Name the Bone = STERNUM Name the Structure

= MANUBRIUM

# Name the Bone = STERNUM

# Name the Structure = BODY

# Name the Structure = JUGULAR NOTCH

# Name the Bone = STERNUM

Name the Structure = XIPHOID PROCESS