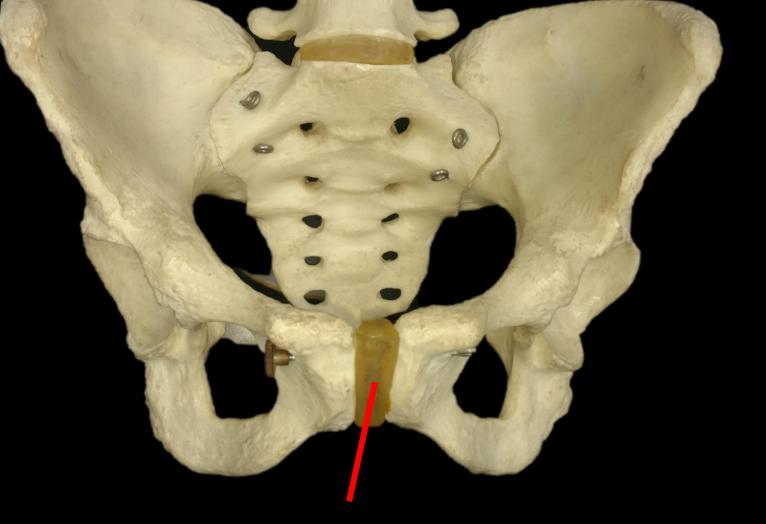

## Name the bone. COXAL / OS COXAE / HIP/ PELVIC

Name the Structure = PUBIC SYMPHISIS

#### Name the Structure

Name the bone. COXAL / OS COXAE / HIP/ PELVIC

Name the Structure = ILIUM