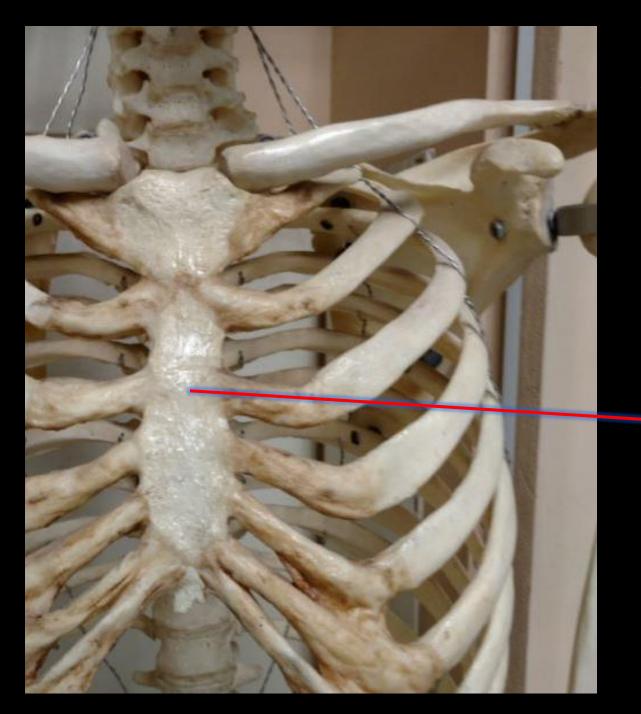

# Name the Bone = STERNUM Name the Structure

= MANUBRIUM

# Name the Bone = STERNUM

# Name the Structure = BODY

# Name the Structure = JUGULAR NOTCH