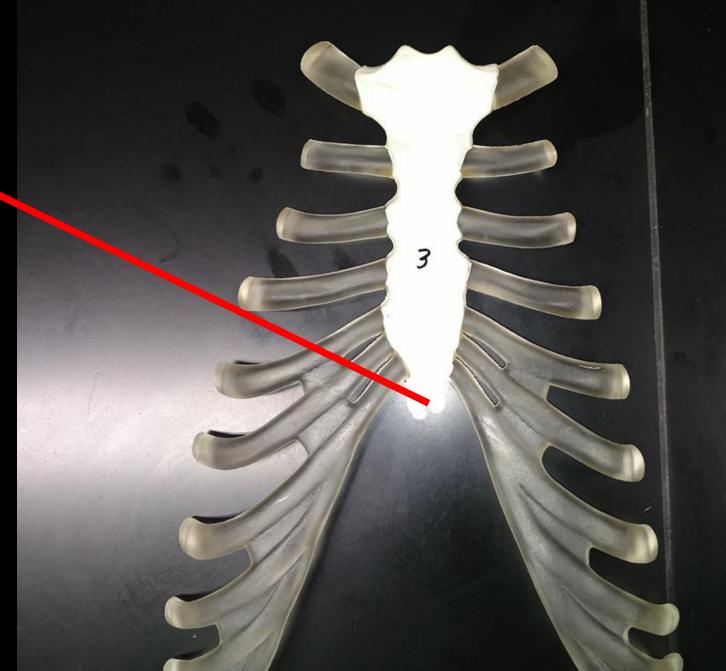

Name the Structure and the Bone?





#### Ilíac Crest

Coxal Bone





#### What are these Bones called?



#### What are these Bones called?





#### Name the Structure and the Bone?



-

Name the Structure and the Bone?

The Ischium

The Coxal Bone





#### What are these Bones called?



#### What are these Bones called?





Name the Structure and the Bone?



-

Name the Structure and the Bone?



The Coxal Bone



#### What is the Bone?



#### What is the Structure?

#### What is the Bone?

#### **The Humerus**



#### What is the Structure?

#### **Greater Tubercle**

#### Can You Name This Bone?



#### Can You Name This Bone?

### • HYOID BONE



# What is the Bone?

What is the Structure?



# What is the Bone?

Sternum

What is the Structure?

Xiphoid (Xiphoid Process)



#### What is This?



#### What is This?

#### Costal Cartilage





www.ScientistCindy.com



## Ilíum



Bone



#### Acetabulum

## The Coxal Bone

#### What are these Bones called?





#### What is the Bone?



#### What is the Structure??

#### What is the Bone?





#### What is the Structure?







#### What are these Bones called?







Greater Sciatic Notch



## Name the Bone. Name the Structure.

## Name the Bone = FEMUR Name the Structure = NECK



www.ScientistCindy.com

# What is the Bone? What is the Structure?



The Coxal Bone

# Ischíal Spíne





# Name the Bone Name the Structure





# Name the Bone = FEMUR Name the Structure = Greater Trochanter



# Name the Bone. Name the Structure.

# Name the Bone = FEMUR Name the Structure = HEAD



# Name the Bone.

# Name