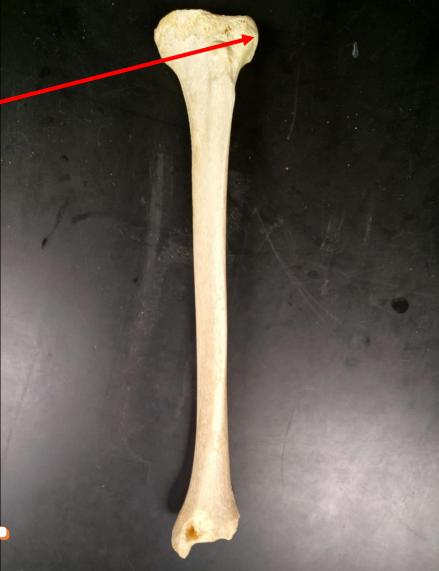

he Xiphoid.



# What is the Bone?



# What is the Structure?



# What is the Structure?

The Coronoid Process





# Name the Bone = Fibula

# What is the Bone?



# What is the Structure?

# What is the Bone?





# What is the Structure?

# The Olecranon Process



# What is the Bone? What is the Structure?



# What is the Bone? What is the Structure?

#### The Bone is the Sternum

This is the Jugular Notch

#### What is the Bone?

#### What is the Structure?



#### What is the Structure?

### The Humerus

#### **The Head of the Humerus**





#### The Bone is the Sternum

#### This is the Manubrium

# What is this Structure?



# The Iliac Crest



### Name the Bone





# **Identify the Bone.**



# **Identify the Bone.**



# The Clavicle.



**Bone = Tibia** 

Medial Condyle





**Bone = Tibia** 

Lateral Condyle



## **Can You Identify This Bone?**



## **Can You Identify This Bone?**



## This is the Fibula.

#### What is the Structure?



#### What is the Structure?

### The Humerus

#### **The Greater Tubercle**





#### The Bone is the Sternum

#### This is the Body of the Sternum



www.ScientistCindy.com

Bone = Scapula

Acromíon Process

www.ScientistCindy.com

#### What is the Structure?



#### What is the Structure?

# The Humerus

#### **Olecranon Fossa**



#### What is the Structure?

#### Radius



#### What is the Structure?

### **Radial Tuberosity**



www.ScientistCindy.com



The Coxal Bone

# Obturator foramen





## **The Patella**





#### What is the Structure?





#### What is the Structure?

#### **The Medial Malleolus**





###