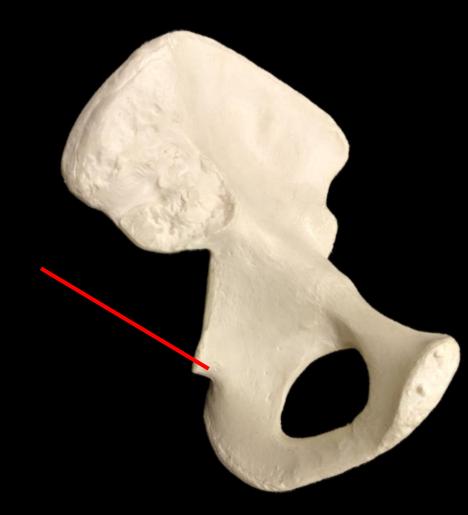

s the Structure?

#### What is the Bone?

#### **The Humerus**



#### What is the Structure?

#### **Greater Tubercle**

#### Can You Name This Bone?



#### Can You Name This Bone?

### • HYOID BONE



# What is the Bone?

What is the Structure?



# What is the Bone?

Sternum

What is the Structure?

Xiphoid (Xiphoid Process)



#### What is This?



#### What is This?

#### Costal Cartilage





www.ScientistCindy.com



## Ilíum



Bone



#### Acetabulum

## The Coxal Bone

#### What are these Bones called?





#### What is the Bone?



#### What is the Structure??

#### What is the Bone?





#### What is the Structure?







#### What are these Bones called?







Greater Sciatic Notch



## Name the Bone. Name the Structure.

## Name the Bone = FEMUR Name the Structure = NECK



www.ScientistCindy.com

# What is the Bone? What is the Structure?



The Coxal Bone

# Ischíal Spíne





# Name the Bone Name the Structure





# Name the Bone = FEMUR Name the Structure = Greater Trochanter



# Name the Bone. Name the Structure.

# Name the Bone = FEMUR Name the Structure = HEAD



# Name the Bone.

# Name the Structure.



# Name the Bone = STERNUM Name the Structure

= MANUBRIUM

#### Name the Structure

# Name the bone. COXAL / OS COXAE / HIP/ PELVIC

Name the Structure = ILIAC CREST



# Name the Bone.

# Name the Structure.



# Name the Bone = STERNUM

# Name the Structure = BODY

# What is the Bone? What is the Structure?



www.ScientistCindy.com

# What is the Bone? What is the Structure?



Glenoíd Cavíty





What are These?

www.ScientistCindy.com



Obt