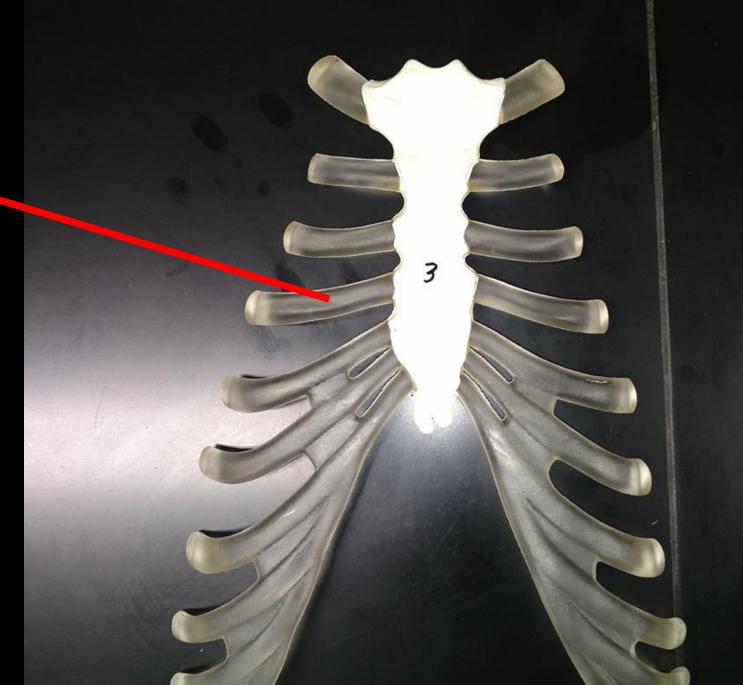

ne





#### What are these Bones called?



#### What are these Bones called?





#### Name the Structure and the Bone?



-

Name the Structure and the Bone?

The Ischium

The Coxal Bone





#### What are these Bones called?



#### What are these Bones called?





Name the Structure and the Bone?



-

Name the Structure and the Bone?



The Coxal Bone



#### What is the Bone?



#### What is the Structure?

#### What is the Bone?

#### **The Humerus**



#### What is the Structure?

#### **Greater Tubercle**

#### Can You Name This Bone?



#### Can You Name This Bone?

### • HYOID BONE



# What is the Bone?

What is the Structure?



# What is the Bone?

Sternum

What is the Structure?

Xiphoid (Xiphoid Process)



#### What is This?



#### What is This?

#### Costal Cartilage





www.ScientistCindy.com



## Ilíum



Bone



#### Acetabulum

## The Coxal Bone

#### What are these Bones called?





#### What is the Bone?



#### What is the Structure??

#### What is the Bone?





#### What is the Structure?







#### What are these Bones called?







Greater Sciatic Notch



## Name the Bone. Name the Structure.

## Name the Bone = FEMUR Name the Structure = NECK



www.ScientistCindy.com

# What is the Bone? What is the Structure?



The Coxal Bone

# Ischíal Spíne





# Name the Bone Name the Structure





# Name the Bone = FEMUR Name the Structure = Greater Trochanter



# Name the Bone. Name the Structure.

# Name the Bone = FEMUR Name the Structure = HEAD



# Name the Bone.

# Name the Structure.



# Name the Bone = STERNUM Name the Structure

= M