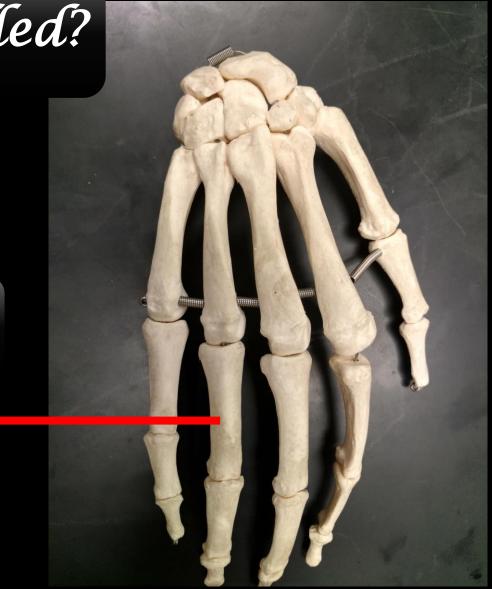

ula.

Acromíon Process

www.ScientistCindy.com



# Name the Bone.

## Name the Structure.



# Name the Bone = STERNUM

# Name the Structure = JUGULAR NOTCH

## What is the Bone?



## What is the Structure?







#### What is the Structure?

The Trochlear Notch



#### Name the Bone

#### Name the Bone = Patella

#### Name the Bone

#### Name the Structure



#### Name the Bone = Femur

#### Name the Structure = Greater Trochanter





# Name the Bone.

## Name the Structure.



# Name the Bone = STERNUM

Name the Structure = XIPHOID PROCESS

# What is the Bone? What is the Structure?



www.ScientistCindy.co

# What is the Bone? What is the Structure?

This is the scapula.

Glenoíd Cavíty

www.ScientistCindy.co

#### What are these Bones called?



#### What are these Bones called?













What is the Structure?

#### What is the Bone?

#### **The Humerus**



#### What is the Structure?



#### Name the Structure and the Bone?



www.ScientistCindy.com

#### Name the Structure and the Bone?



#### The Coxal Bone