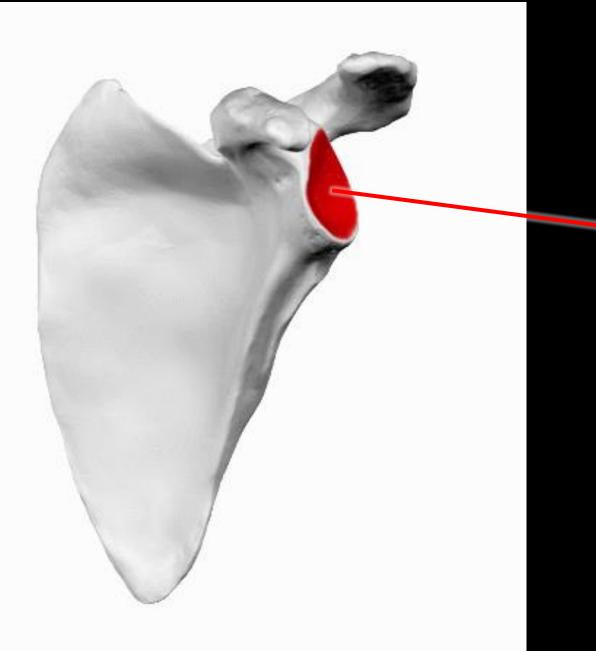

the Bone. Name the Structure.

# Name the Bone = FEMUR Name the Structure = HEAD



# Name the Bone.

# Name the Structure.



# Name the Bone = STERNUM Name the Structure

= MANUBRIUM

#### Name the Structure

# Name the bone. COXAL / OS COXAE / HIP/ PELVIC

Name the Structure = ILIAC CREST



# Name the Bone.

# Name the Structure.



# Name the Bone = STERNUM

# Name the Structure = BODY

# What is the Bone? What is the Structure?



www.ScientistCindy.com

# What is the Bone? What is the Structure?



Glenoíd Cavíty





What are These?

www.ScientistCindy.com



Obturator Foramen (Foramína)

www.ScientistCindy.com



# Name the Bone.



# Name the Bone = CLAVICLE

# What is the Bone? What is the Structure?



# What is the Bone? What is the Structure?

# Acetabulum

# The Coxal Bone



### Name the structure





### Name the structure

GLENOID CAVITY

### Name the structure

# SCAPULA

### Name the structure

# GLENOID CAVITY



What is the Bone?

What is the Structure?

# The Spine of the Scapula



What is the Bone?

### What is the Structure?

#### Name the Bone. Name the Structure.



#### Name the Bone. Name the Structure.

The Bone is the Sternum. The Structure is the Xiphoid.



# What is the Bone?



# What is the Structure?



# What is the Structure?

The Coronoid Process





# Name the Bone = Fibula

# What is the Bone?



# What is the Structure?

# What is the Bone?





# What is the Structure?

# The Olecranon Process



# What is the Bone? What is the Structure?



# What is the Bone? What is the Structure?

#### The Bone is the Sternum

This is the J