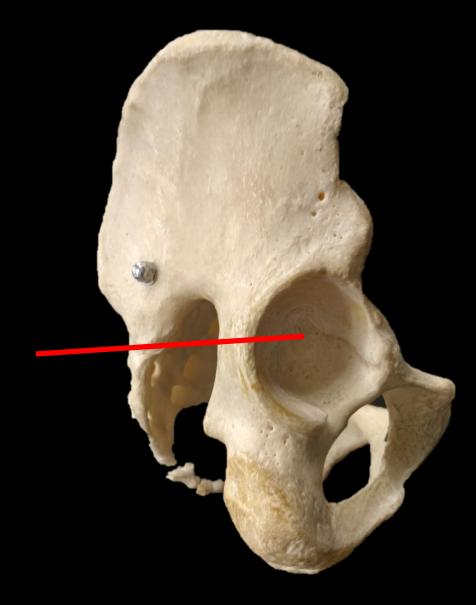

# Name the Bone = FEMUR Name the Structure = Greater Trochanter



# Name the Bone. Name the Structure.

# Name the Bone = FEMUR Name the Structure = HEAD



# Name the Bone.

# Name the Structure.



# Name the Bone = STERNUM Name the Structure

= MANUBRIUM

#### Name the Structure

# Name the bone. COXAL / OS COXAE / HIP/ PELVIC

Name the Structure = ILIAC CREST



# Name the Bone.

# Name the Structure.



# Name the Bone = STERNUM

# Name the Structure = BODY

# What is the Bone? What is the Structure?



www.ScientistCindy.com

# What is the Bone? What is the Structure?



Glenoíd Cavíty





What are These?

www.ScientistCindy.com



Obturator Foramen (Foramína)

www.ScientistCindy.com



# Name the Bone.



# Name the Bone = CLAVICLE

# What is the Bone? What is the Structure?



# What is the Bone? What is the Structure?

# Acetabulum

# The Coxal Bone



### Name the structure





### Name the structure

GLENOID CAVITY

### Name the structure

# SCAPULA

### Name the structure

# GLENOID CAVITY



What is the Bone?

What is the Structure?

# The Spine of the Scapula



What is the Bone?

### What is the Structure?

#### Name the Bone. Name the Structure.



#### Name the Bone. Name the Structure.

The Bone is the Sternum. The Structure is the Xiphoid.



# What is the Bone?



# What is the Structure?



# What is the Structure?

The Coronoid Process





# Name the Bone = Fibula

# What is the Bone?



# What is the Structure?

# What is the Bone?





# What is the Structure?

# The Olecranon Process



# What is the Bone? What is the Structure?



# What is