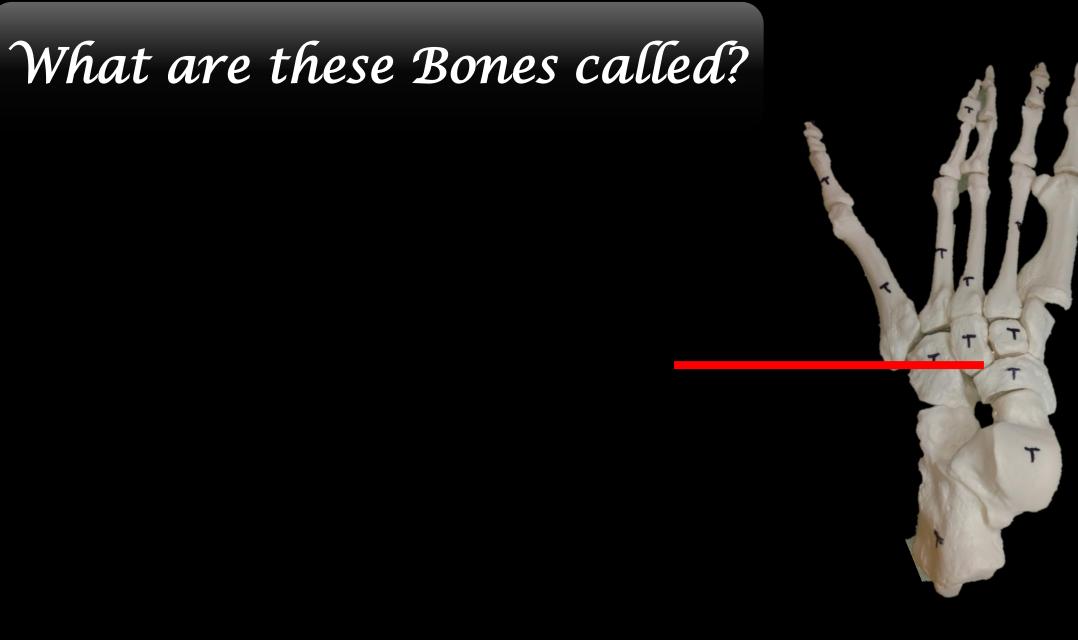

re.

# **Bone = Tibia**

Medial Malleolus







#### What is the Structure?

#### **The Humerus**



#### What is the Structure?

#### **The Trochlea**



The Coxal Bone

The Greater Sciatic Notch



### What is the Structure?





#### What is the Structure?

### **The Head of the Radius**

## Name the Bone

## Name the Structure



## Name the Bone = Femur

## Name the Structure = Medial Condyle



What is the Structure?



Sternum

What is the Structure?

Jugular Notch





### What is the Structure?

#### **The Humerus**



### What is the Structure?

#### **Lesser Tubercle**



What is this?





Pubic Symphysis



## What are these Bones called?



## What are these Bones called?

# Phalanges





#### What is the Structure?





#### What is the Structure?

### **Medial Condyle**





Name the Structure and the Bone?





#### Ilíac Crest

Coxal Bone





#### What are these Bones called?



#### What are these Bones called?





#### Name the Structure and the Bone?



-

Name the Structure and the Bone?

The Ischium

The Coxal Bone





#### What are these Bones called?



#### What are these Bones called?





Name the Structure and the Bone?



-

Name the Structure and the Bone?



The Coxal Bone



#### What is the Bone?



#### What is the Structure?

#### What is the Bone?

#### **The Humerus**



#### What is the Structure?

#### **Greater Tubercle**

#### Can You Name This Bone?



#### Can You Name This Bone?

### • HYOID BONE



# What is the Bone?

What is the Structure?



# What is the Bone?

Sternum

What is the Structure?

Xiphoid (Xiphoid Process)