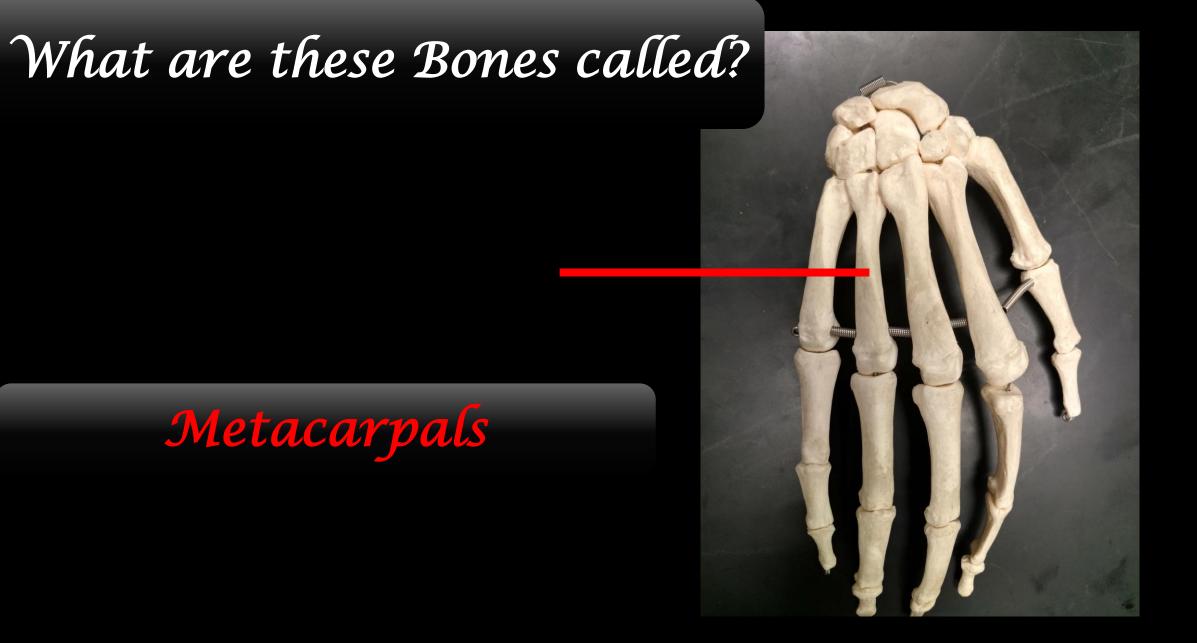

by Scientist Cindy

# Photo Album



# What TYPE of ríb is this?



# What TYPE of ríb is this?





## The Coxal Bone





www.ScientistCindy.com



Spíne of the Scapula

www.ScientistCindy.com







www.ScientistCindy.co

## This is the scapula.

Coracoíd Process







#### What is the Structure?

#### **The Humerus**



### What is the Structure?

### **The Coronoid Fossa**

## What are these Bones called?









# Identify the Bone. Identify the Structure.



# Identify the Bone. Identify the Structure.

# **Bone = Tibia**

Medial Malleolus







#### What is the Structure?

#### **The Humerus**



#### What is the Structure?

#### **The Trochlea**



The Coxal Bone

The Greater Sciatic Notch



### What is the Structure?





#### What is the Structure?

### **The Head of the Radius**

## Name the Bone

## Name the Structure



## Name the Bone = Femur

## Name the Structure = Medial Condyle



What is the Structure?



Sternum

What is the Structure?

Jugular Notch





##