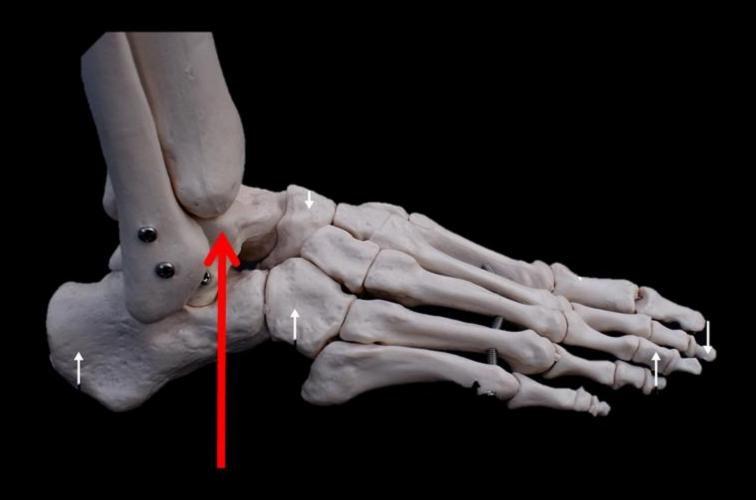

he Bone. Name the Structure.



#### Name the Bone. Name the Structure.

The Bone is the Sternum. The Structure is the Xiphoid.



# What is the Bone?



# What is the Structure?



# What is the Structure?

The Coronoid Process





# Name the Bone = Fibula

# What is the Bone?



# What is the Structure?

# What is the Bone?





# What is the Structure?

# The Olecranon Process



# What is the Bone? What is the Structure?



# What is the Bone? What is the Structure?

#### The Bone is the Sternum

This is the Jugular Notch

#### What is the Bone?

#### What is the Structure?



#### What is the Structure?

### The Humerus

#### **The Head of the Humerus**





#### The Bone is the Sternum

#### This is the Manubrium

# What is this Structure?



# The Iliac Crest



### Name the Bone





# **Identify the Bone.**



# **Identify the Bone.**



# The Clavicle.



**Bone = Tibia** 

Medial Condyle





**Bone = Tibia** 

Lateral Condyle



## **Can You Identify This Bone?**



## **Can You Identify This Bone?**



## This is the Fibula.

#### What is the Structure?



#### What is the Structure?

### The Humerus

#### **The Greater Tubercle**





#### The Bone is the Sternum

#### This is the Body of the Sternum



www.ScientistCindy.com

Bone = Scapula

Acromíon Process

www.ScientistCindy.com

#### What is the Structure?



#### What is the Structure?

# The Humerus

#### **Olecranon Fossa**



#### What is the Structure?

#### Radius



#### What is the Structure?

### **Radial Tuberosity**



www.ScientistCindy.com



The Coxal Bone

# Obturator foramen





## **The