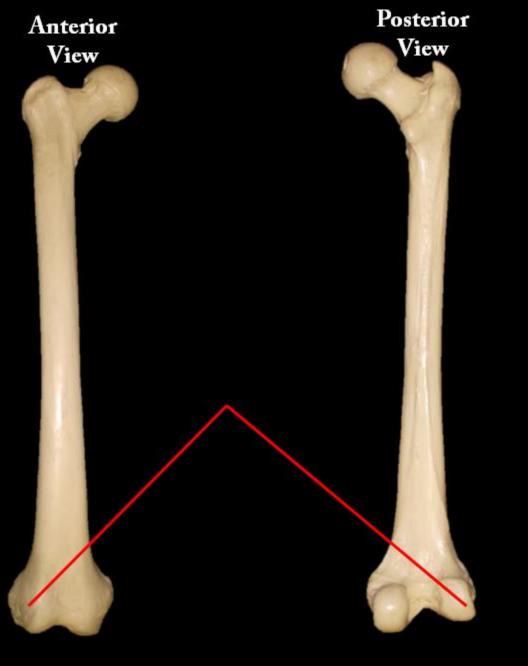

## Name the Bone = Femur

## Name the Structure = Medial Condyle

What is the Structure?

Sternum

What is the Structure?

Jugular Notch