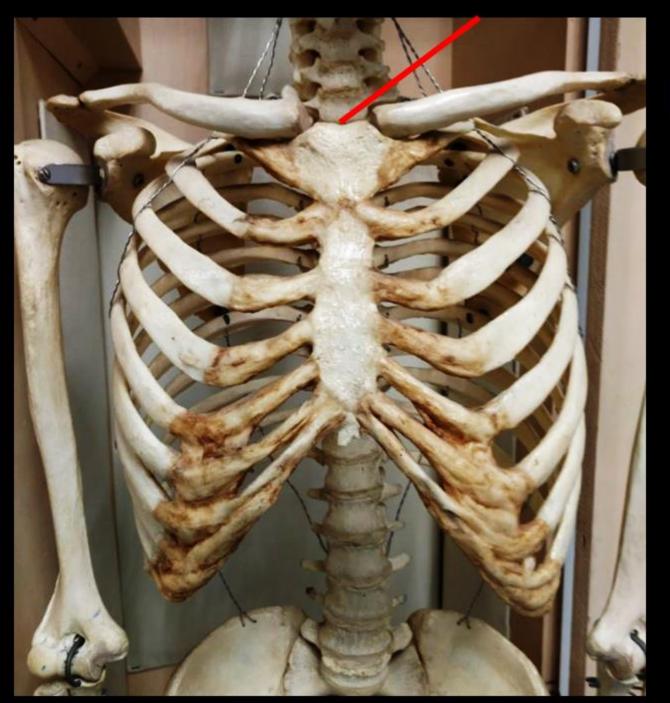

# What is the Bone? What is the Structure?

#### The Bone is the Sternum

This is the Jugular Notch

#### The Bone is the Sternum

#### This is the Manubrium