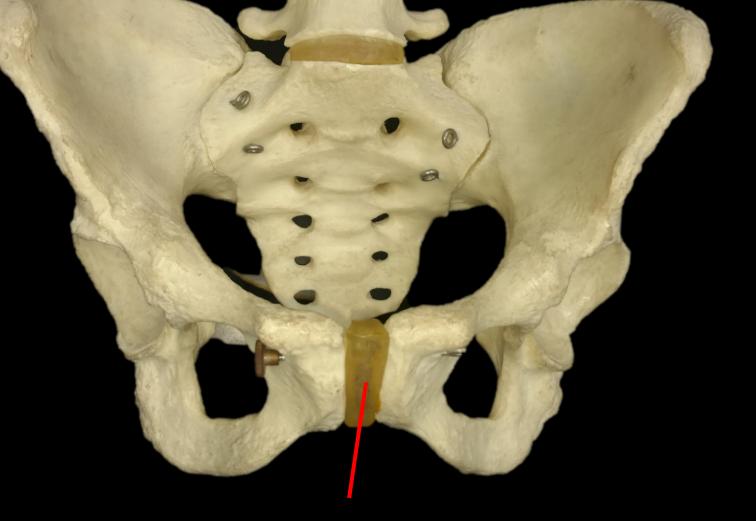

## Name the bone. COXAL / OS COXAE / HIP/ PELVIC

Name the Structure = PUBIC SYMPHISIS

#### Name the Structure

Name the bone. COXAL / OS COXAE / HIP/ PELVIC

Name the Structure = ILIUM