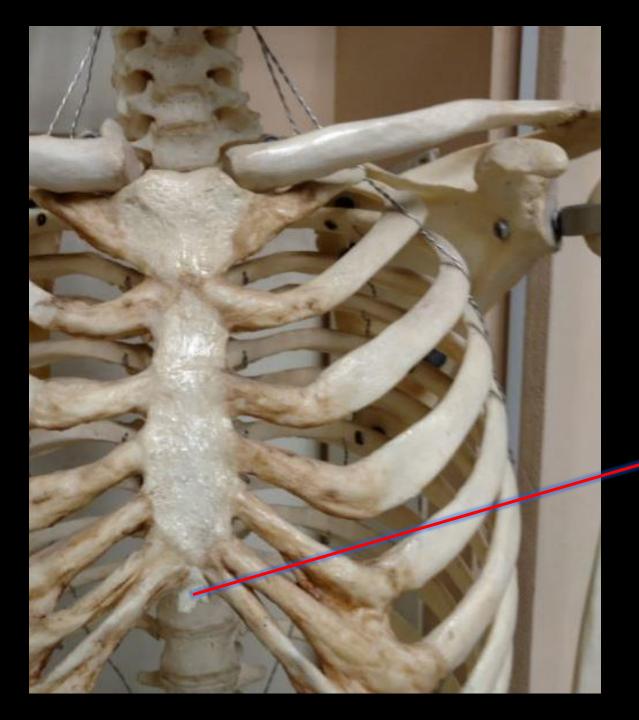

# Name the Bone = STERNUM Name the Structure

= MANUBRIUM

# Name the Bone = STERNUM

# Name the Structure = BODY

# Name the Structure = JUGULAR NOTCH