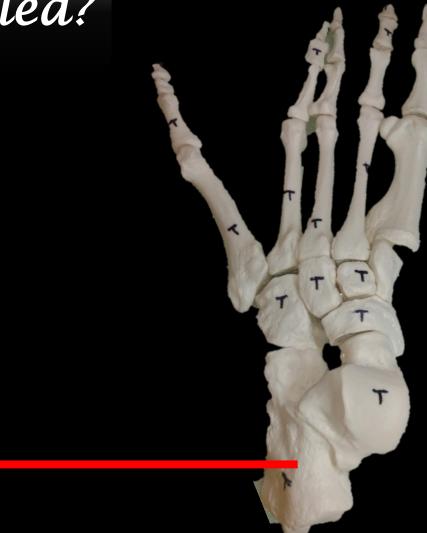

## What are these Bones called?

#### What are these Bones called?

#### What are these Bones called?

Name the Structure and the Bone?

-

Name the Structure and the Bone?

The Coxal Bone

#### What are these Bones called?

Greater Sciatic Notch

#### What are these Bones called?

What is the Structure?