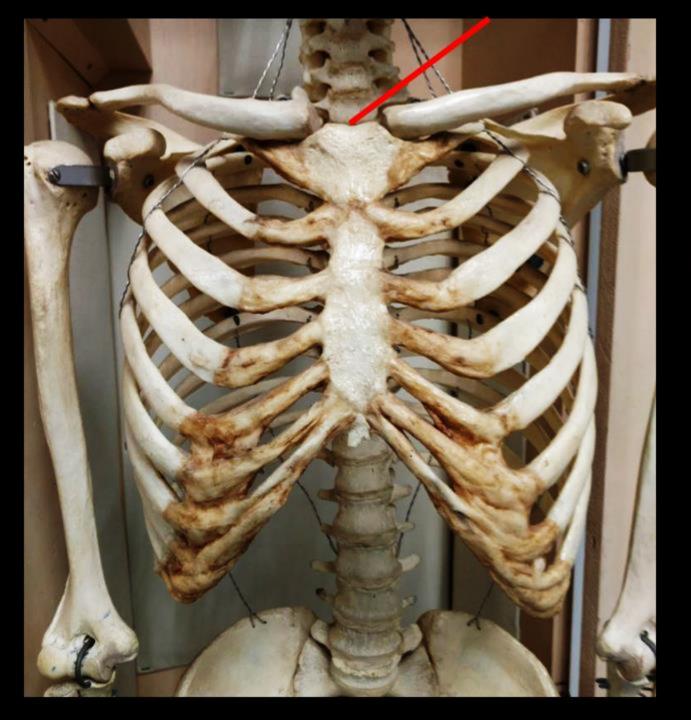

# What is the Bone? What is the Structure?

#### The Bone is the Sternum

This is the Jugular Notch

#### The Bone is the Sternum

#### This is the Manubrium