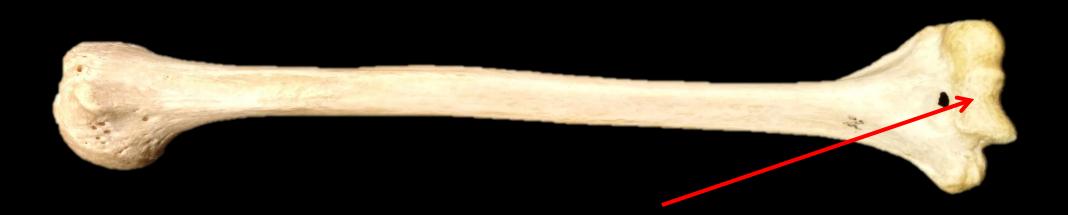

# The Clavicle.

**Bone = Tibia** 

Medial Condyle

**Bone = Tibia** 

Lateral Condyle