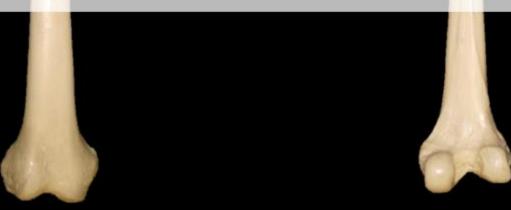

# **Bone = Tibia**

Medial Malleolus

# The Clavicle.

**Bone = Tibia** 

Medial Condyle

**Bone = Tibia** 

Lateral Condyle