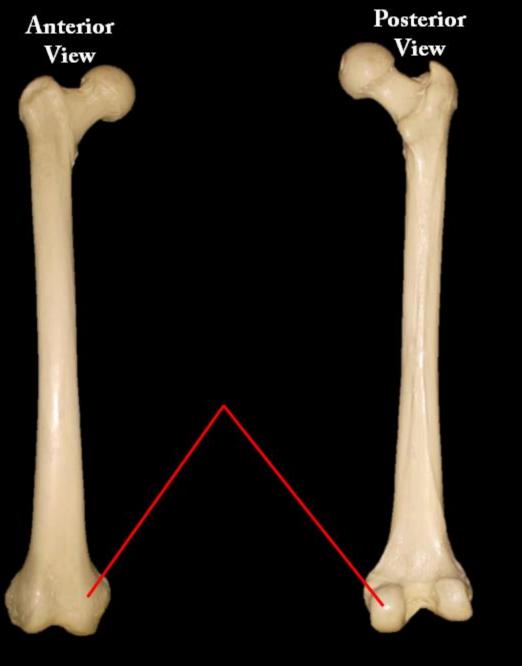

## Name the Bone = Femur

## Name the Structure = Medial Condyle

What is the Structure?

Sternum

What is the Structure?

Jugular Notch