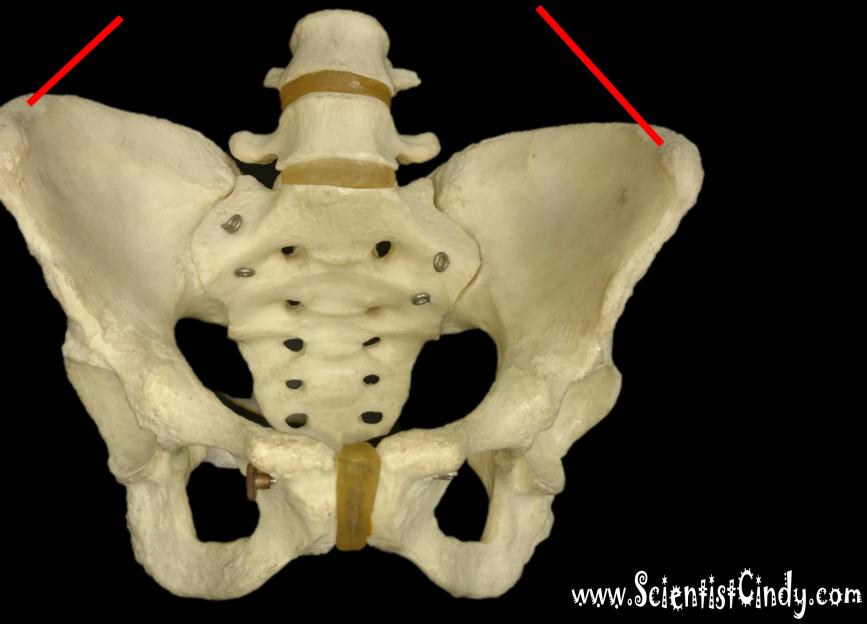

ructure?

#### Name the Bone. Name the Structure.



#### Name the Bone. Name the Structure.

The Bone is the Sternum. The Structure is the Xiphoid.



# What is the Bone?



# What is the Structure?



# What is the Structure?

The Coronoid Process





# Name the Bone = Fibula

# What is the Bone?



# What is the Structure?

# What is the Bone?





# What is the Structure?

# The Olecranon Process



# What is the Bone? What is the Structure?



# What is the Bone? What is the Structure?

#### The Bone is the Sternum

This is the Jugular Notch

#### What is the Bone?

#### What is the Structure?



#### What is the Structure?

### The Humerus

#### **The Head of the Humerus**





#### The Bone is the Sternum

#### This is the Manubrium

# What is this Structure?



# The Iliac Crest



### Name the Bone





# **Identify the Bone.**



# **Identify the Bone.**



# The Clavicle.



**Bone = Tibia** 

Medial Condyle





**Bone = Tibia** 

Lateral Condyle



## **Can You Identify This Bone?**



## **Can You Identify This Bone?**



## This is the Fibula.

#### What is the Structure?



#### What is the Structure?

### The Humerus

#### **The Greater Tubercle**





#### The Bone is the Sternum

#### This is the Body of the Sternum



www.ScientistCindy.com

Bone = Scapula

Acromíon Process

www.ScientistCindy.com

#### What is the Structure?



#### What is the Structure?

# The Humerus

#### **Olecranon Fossa**



#### What is the Structure?

#### Radius



#### What is the Structure?

### **Radial Tuberosity**



www.ScientistCindy.com



The Coxal Bone

# Obturator