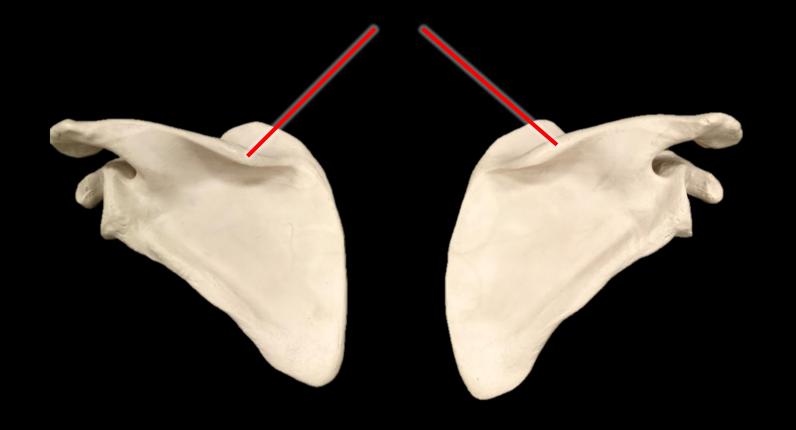

# SCAPULA

### Name the structure

# GLENOID CAVITY

What is the Bone?

What is the Structure?