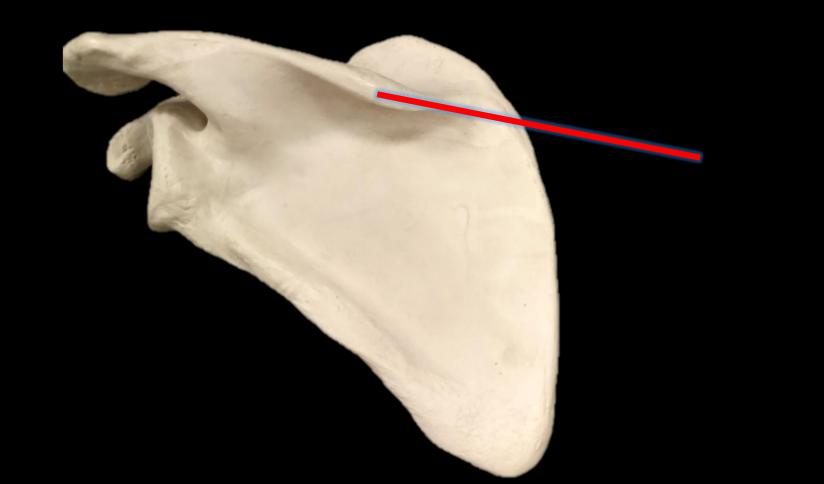

by Scientist Cindy

# Photo Album



# What TYPE of ríb is this?



# What TYPE of ríb is this?





## The Coxal Bone





www.ScientistCindy.com



Spíne of the Scapula

www.ScientistCindy.com







www.ScientistCindy.co

## This is the scapula.

Coracoíd Process







#### What is the Structure?

#### **The Humerus**



### What is the Structure?

### **The Coronoid Fossa**

## What are these Bones called?









# Identify the Bone. Identify the Structure.



# Identify the Bone. Identify the Structure.

# **Bone = Tibia**

Medial Malleolus







#### What is the Structure?

#### **The Humerus**



#### What is the Structure?

#### **The Trochlea**



The Coxal Bone

The Greater Sciatic Notch



### What is the Structure?





#### What is the Structure?

### **The Head of the Radius**

## Name the Bone

## Name the Structure



## Name the Bone = Femur

## Name the Structure = Medial Condyle



What