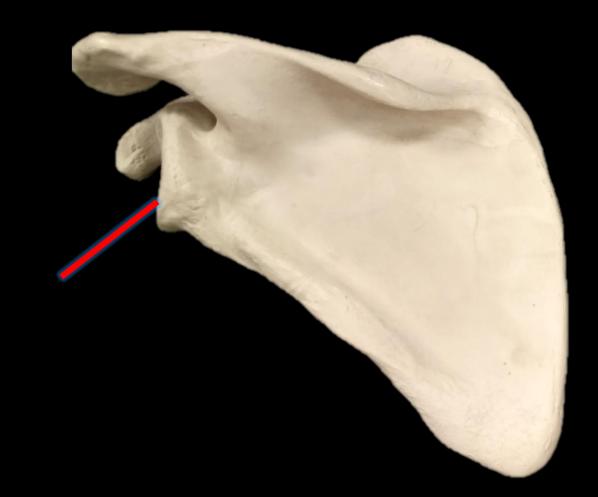

Bones called?







Greater Sciatic Notch



## Name the Bone. Name the Structure.

## Name the Bone = FEMUR Name the Structure = NECK



www.ScientistCindy.com

# What is the Bone? What is the Structure?



The Coxal Bone

# Ischíal Spíne





# Name the Bone Name the Structure





# Name the Bone = FEMUR Name the Structure = Greater Trochanter



# Name the Bone. Name the Structure.

# Name the Bone = FEMUR Name the Structure = HEAD



# Name the Bone.

# Name the Structure.



# Name the Bone = STERNUM Name the Structure

= MANUBRIUM

#### Name the Structure

# Name the bone. COXAL / OS COXAE / HIP/ PELVIC

Name the Structure = ILIAC CREST



# Name the Bone.

# Name the Structure.



# Name the Bone = STERNUM

# Name the Structure = BODY

# What is the Bone? What is the Structure?



www.ScientistCindy.com

# What is the Bone? What is the Structure?



Glenoíd Cavíty





What are These?

www.ScientistCindy.com



Obturator Foramen (Foramína)

www.ScientistCindy.com



# Name the Bone.



# Name the Bone = CLAVICLE

# What is the Bone? What is the Structure?



# What is the Bone? What is the Structure?

# Acetabulum

# The Coxal Bone



### Name the structure





### Name the structure

GLENOID CAVITY

### Name the structure

# SCAPULA

### Name the structure

# GLENOID CAVITY



What is the Bone?

What is the Structure?

# The Spine of the Scapula



What is the Bone?

### What is the Structure?

#### Name the Bone. Name the Structure.



#### Name the Bone. Name the Structure.

The Bone is the Sternum. The Structure is the Xiphoid.



# What is the Bone?



# Wha