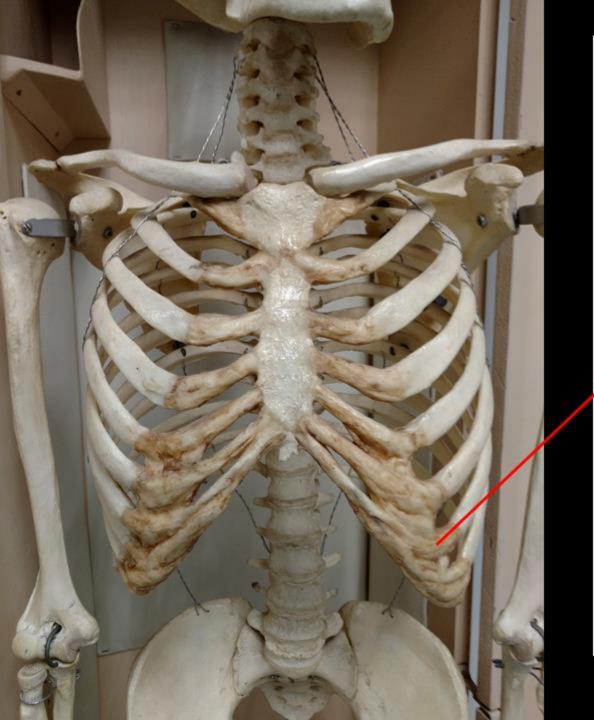

e?

#### Lateral Condyle

# Name the Bone

# Name the Structure



#### Name the Bone = Femur

#### Name the Structure = Lesser Trochanter





#### Name the Bone =

## WHAT TYPE IS IT?



# Name the Bone = RIB

#### WHAT TYPE IS IT?

FLOATING RIB

#### What is the Bone?

#### What is the Structure?



#### What is the Bone?

#### What is the Structure?

#### The Humerus



#### Name the bone.

#### Name the Structure.

## Name the bone. COXAL / OS COXAE / HIP/ PELVIC

Name the Structure = PUBIC SYMPHISIS

#### Name the Bone

#### Name the Structure



#### Name the Bone = Femur

## Name the Structure = Lateral Condyle



#### Name the bone

#### Name the Structure

Name the bone. COXAL / OS COXAE / HIP/ PELVIC

Name the Structure = ILIUM



#### Name the Bone



## Name the Bone = Tibia



# Name the Bone.

# What TYPE is it?



# Name the Bone. RIB

# What TYPE is it? FALSE RIB

# What is the Bone? What is the Structure?



www.ScientistCindy.co

# What is the Bone? What is the Structure?

This is the scapula.

Acromíon Process

www.ScientistCindy.com



# Name the Bone.

## Name the Structure.



# Name the Bone = STERNUM

# Name the Structure = JUGULAR NOTCH

## What is the Bone?



## What is the Structure?







#### What is the Structure?

The Trochlear Notch



#### Name the Bone

#### Name the Bone = Patella

#### Name the Bone

#### Name the Structure



#### Name the Bone = Femur

#### Name the Structure = Greater Trochanter





# Name the Bone.

## Name the Structure.



# Name the Bone = STERNUM

Name the Structure = XIPHOID PROCESS

# What is the Bone? What