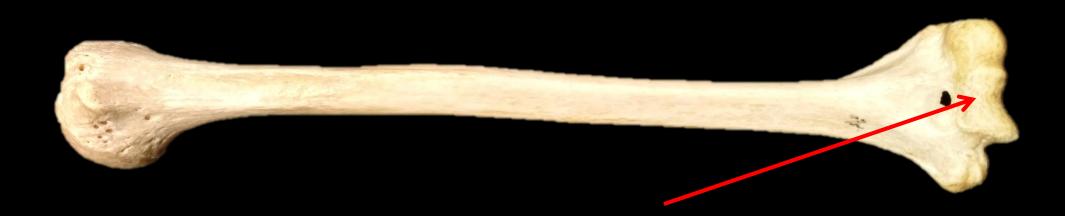

# The Clavicle.

**Bone = Tibia** 

Medial Condyle

**Bone = Tibia** 

Lateral Condyle