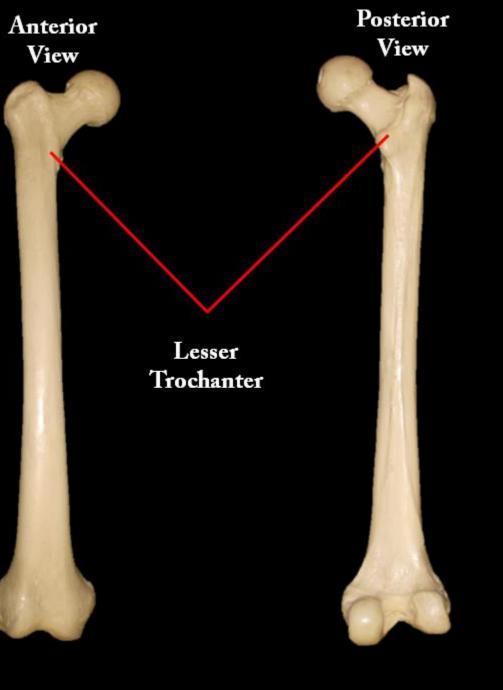

# Name the Bone

# Name the Structure

#### Name the Bone = Femur

#### Name the Structure = Lesser Trochanter