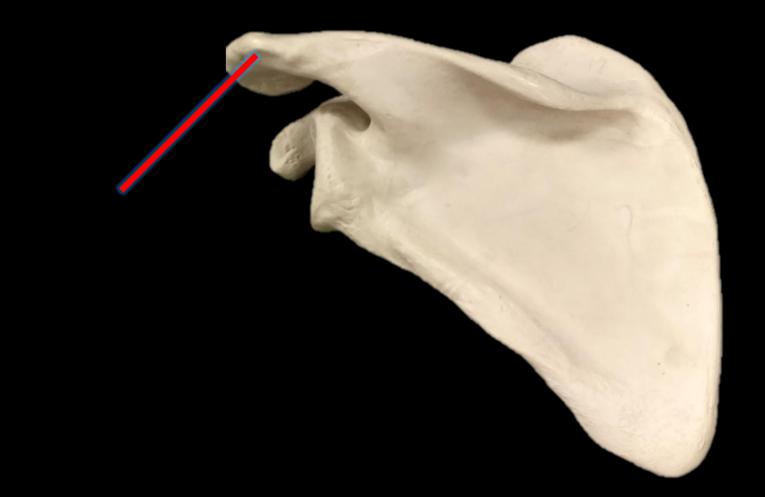

## This is the scapula.

Coracoíd Process

# SCAPULA

# The Spine of the Scapula

What is the Bone?

# What is the Bone? What is the Structure?

This is the scapula.

Acromíon Process

www.ScientistCindy.com

# What is the Bone? What is the Structure?

This is the scapula.

Glenoíd Cavíty

www.ScientistCindy.co