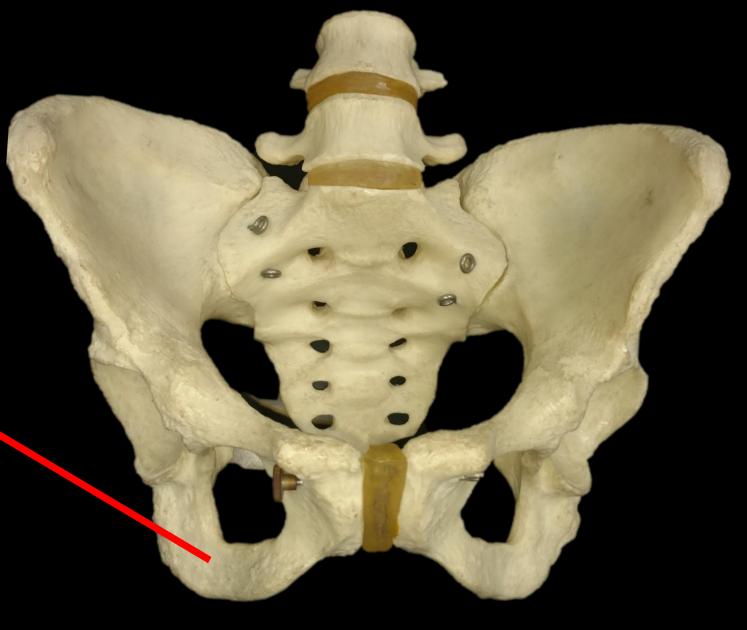

NOTCH

## What is the Bone?



## What is the Structure?







#### What is the Structure?

The Trochlear Notch



#### Name the Bone

#### Name the Bone = Patella

#### Name the Bone

#### Name the Structure



#### Name the Bone = Femur

#### Name the Structure = Greater Trochanter





# Name the Bone.

## Name the Structure.



# Name the Bone = STERNUM

Name the Structure = XIPHOID PROCESS

# What is the Bone? What is the Structure?



www.ScientistCindy.co

# What is the Bone? What is the Structure?

This is the scapula.

Glenoíd Cavíty

www.ScientistCindy.co

#### What are these Bones called?



#### What are these Bones called?













What is the Structure?

#### What is the Bone?

#### **The Humerus**



#### What is the Structure?



#### Name the Structure and the Bone?



www.ScientistCindy.com

#### Name the Structure and the Bone?



#### The Coxal Bone