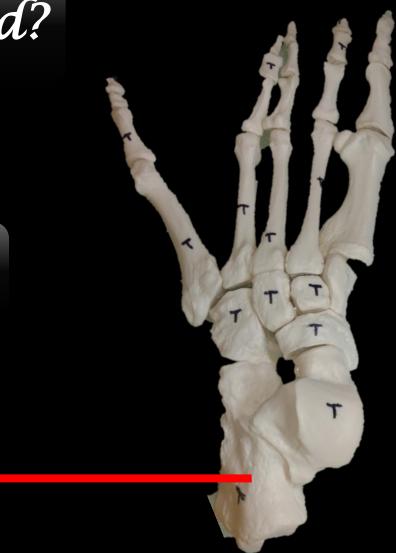

## What are these Bones called?

#### What are these Bones called?

#### What are these Bones called?

Name the Structure and the Bone?

-

Name the Structure and the Bone?

The Coxal Bone

#### What are these Bones called?

Greater Sciatic Notch

#### What are these Bones called?

What is the Structure?