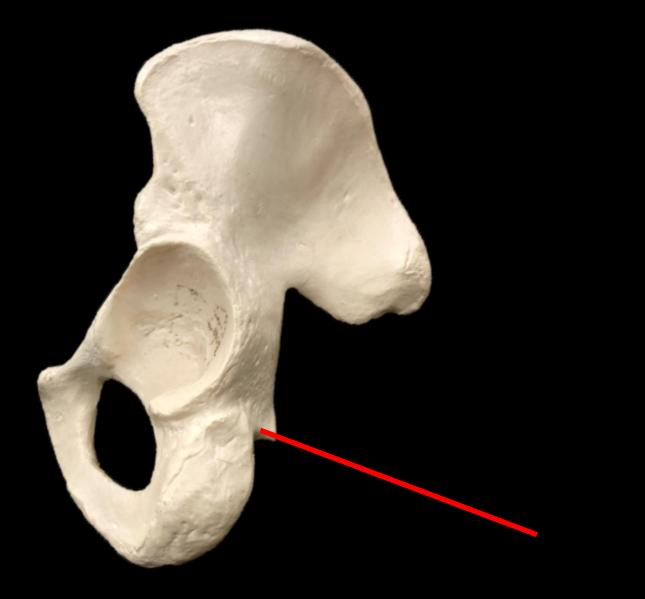

t are these Bones called?





Name the Structure and the Bone?



-

Name the Structure and the Bone?



The Coxal Bone



#### What is the Bone?



#### What is the Structure?

#### What is the Bone?

#### **The Humerus**



#### What is the Structure?

#### **Greater Tubercle**

#### Can You Name This Bone?



#### Can You Name This Bone?

### • HYOID BONE



# What is the Bone?

What is the Structure?



# What is the Bone?

Sternum

What is the Structure?

Xiphoid (Xiphoid Process)



#### What is This?



#### What is This?

#### Costal Cartilage





www.ScientistCindy.com



## Ilíum



Bone



#### Acetabulum

## The Coxal Bone

#### What are these Bones called?





#### What is the Bone?



#### What is the Structure??

#### What is the Bone?





#### What is the Structure?







#### What are these Bones called?







Greater Sciatic Notch



## Name the Bone. Name the Structure.

## Name the Bone = FEMUR Name the Structure = NECK



www.ScientistCindy.com

# What is the Bone? What is the Structure?



The Coxal Bone

# Ischíal Spíne





# Name the Bone Name the Structure





# Name the Bone = FEMUR Name the Structure = Greater Trochanter



# Name the Bone. Name the Structure.

# Name the Bone = FEMUR Name the Structure = HEAD



# Name the Bone.

# Name the Structure.



# Name the Bone = STERNUM Name the Structure

= MANUBRIUM

#### Name the Structure

# Name the bone. COXAL / OS COXAE / HIP/ PELVIC

Name the Structure = ILIAC CREST



# Name the Bone.

# Name the Structure.



# Name the Bone = STERNUM

# Name the Structure = BODY

# What is the Bone? W