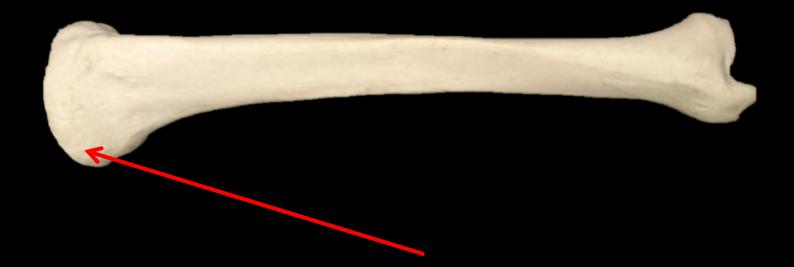

Structure.



# Identify the Bone. Identify the Structure.

# **Bone = Tibia**

Medial Malleolus







#### What is the Structure?

#### **The Humerus**



#### What is the Structure?

#### **The Trochlea**



The Coxal Bone

The Greater Sciatic Notch



### What is the Structure?





#### What is the Structure?

### **The Head of the Radius**

## Name the Bone

## Name the Structure



## Name the Bone = Femur

## Name the Structure = Medial Condyle



What is the Structure?



Sternum

What is the Structure?

Jugular Notch





### What is the Structure?

#### **The Humerus**



### What is the Structure?

#### **Lesser Tubercle**



What is this?





Pubic Symphysis



## What are these Bones called?



## What are these Bones called?

# Phalanges





#### What is the Structure?





#### What is the Structure?

### **Medial Condyle**





Name the Structure and the Bone?





#### Ilíac Crest

Coxal Bone





#### What are these Bones called?



#### What are these Bones called?





#### Name the Structure and the Bone?



-

Name the Structure and the Bone?

The Ischium

The Coxal Bone





#### What are these Bones called?



#### What are these Bones called?





Name the Structure and the Bone?



-

Name the Structure and the Bone?



The Coxal Bone



#### What is the Bone?



#### What is the Structure?

#### What is the Bone?

#### **The Humerus**



#### What is the Structure?

#### **Greater Tubercle**

#### Can You Name This Bone?



#### Can You Name This Bone?

### • HYOID BONE



# What is the Bone?

What is the Structure?



# What is the Bone?

Ster