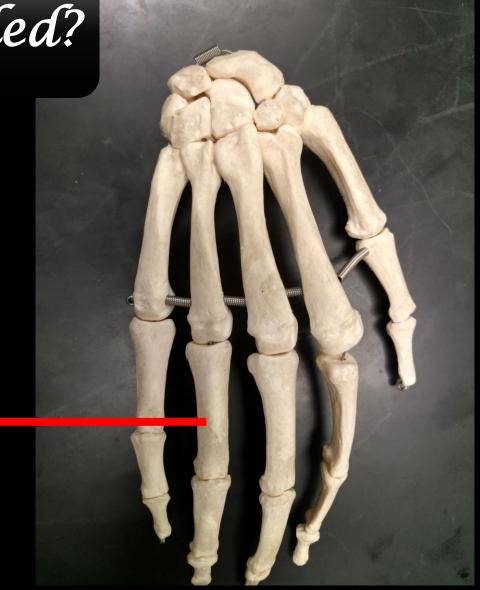

# Identify the Bone. Identify the Structure.



# Identify the Bone. Identify the Structure.

# **Bone = Tibia**

Medial Malleolus







#### What is the Structure?

#### **The Humerus**



#### What is the Structure?

#### **The Trochlea**



The Coxal Bone

The Greater Sciatic Notch



### What is the Structure?





#### What is the Structure?

### **The Head of the Radius**

## Name the Bone

## Name the Structure



## Name the Bone = Femur

## Name the Structure = Medial Condyle



What is the Structure?



Sternum

What is the Structure?

Jugular Notch





### What is the Structure?

#### **The Humerus**



### What is the Structure?

#### **Lesser Tubercle**



What is this?





Pubic Symphysis



## What are these Bones called?



## What are these Bones called?

# Phalanges





#### What is the Structure?





#### What is the Structure?

### **Medial Condyle**





Name the Structure and the Bone?





#### Ilíac Crest

Coxal Bone





#### What are these Bones called?



#### What are these Bones called?





#### Name the Structure and the Bone?



-

Name the Structure and the Bone?

The Ischium

The Coxal Bone





#### What are these Bones called?



#### What are these Bones called?





Name the Structure and the Bone?



-

Name the Structure and the Bone?



The Coxal Bone



#### What is the Bone?



#### What is the Structure?

#### What is the Bone?

#### **The Humerus**



#### What is the Structure?

#### **Greater Tubercle**

#### Can You Name This Bone?



#### Can You Name This Bone?

### • HYOID BONE



# What is the Bone?

What is the Stru