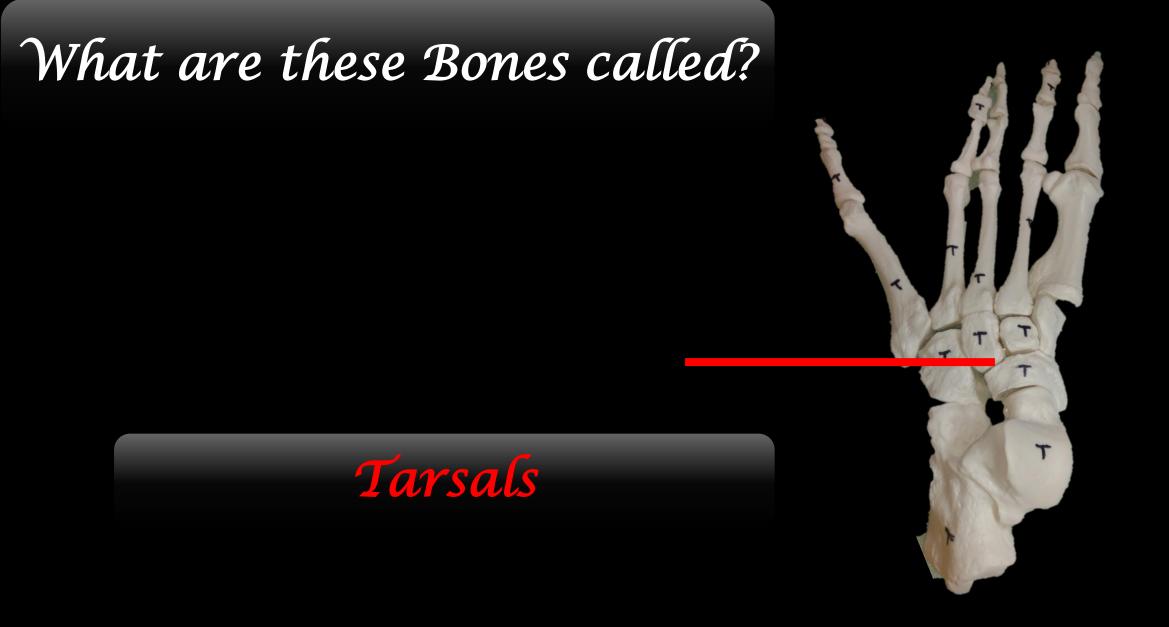

.

# **Bone = Tibia**

Medial Malleolus







#### What is the Structure?

#### **The Humerus**



#### What is the Structure?

#### **The Trochlea**



The Coxal Bone

The Greater Sciatic Notch



### What is the Structure?





#### What is the Structure?

### **The Head of the Radius**

## Name the Bone

## Name the Structure



## Name the Bone = Femur

## Name the Structure = Medial Condyle



What is the Structure?



Sternum

What is the Structure?

Jugular Notch





### What is the Structure?

#### **The Humerus**



### What is the Structure?

#### **Lesser Tubercle**



What is this?





Pubic Symphysis



## What are these Bones called?



## What are these Bones called?

# Phalanges





#### What is the Structure?





#### What is the Structure?

### **Medial Condyle**





Name the Structure and the Bone?





#### Ilíac Crest

Coxal Bone





#### What are these Bones called?



#### What are these Bones called?





#### Name the Structure and the Bone?



-

Name the Structure and the Bone?

The Ischium

The Coxal Bone





#### What are these Bones called?



#### What are these Bones called?





Name the Structure and the Bone?



-

Name the Structure and the Bone?



The Coxal Bone



#### What is the Bone?



#### What is the Structure?

#### What is the Bone?

#### **The Humerus**



#### What is the Structure?

#### **Greater Tubercle**

#### Can You Name This Bone?



#### Can You Name This Bone?

### • HYOID BONE



# What is the Bone?

What is the Structure?



# What is the Bone?

Sternum

What is the Structure?

Xiphoid (Xiphoid Process)