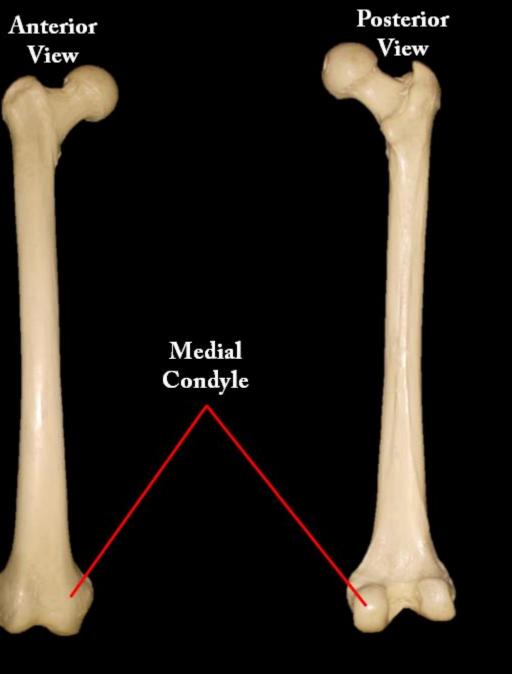

ne





www.ScientistCindy.com



Spíne of the Scapula

www.ScientistCindy.com







www.ScientistCindy.co

## This is the scapula.

Coracoíd Process







#### What is the Structure?

#### **The Humerus**



### What is the Structure?

### **The Coronoid Fossa**

## What are these Bones called?









# Identify the Bone. Identify the Structure.



# Identify the Bone. Identify the Structure.

# **Bone = Tibia**

Medial Malleolus







#### What is the Structure?

#### **The Humerus**



#### What is the Structure?

#### **The Trochlea**



The Coxal Bone

The Greater Sciatic Notch



### What is the Structure?





#### What is the Structure?

### **The Head of the Radius**

## Name the Bone

## Name the Structure



## Name the Bone = Femur

## Name the Structure = Medial Condyle



What is the Structure?



Sternum

What is the Structure?

Jugular Notch





### What is the Structure?

#### **The Humerus**



### What is the Structure?

#### **Lesser Tubercle**



What is this?





Pubic Symphysis



## What are these Bones called?



## What are these Bones called?

# Phalanges





#### What is the Structure?





#### What is the Structure?

### **Medial Condyle**





Name the Structure and the Bone?





#### Ilíac Crest

Coxal Bone





#### What are these Bones called?



#### What are these Bones called?





#### Name the Structure and the Bone?



-

Name the Structure and the Bone?

The Ischium

The Coxal Bone





#### What are these Bones called?



#### What are these Bones called?





Name the Structure and the Bone?



-

Name the Structure and th