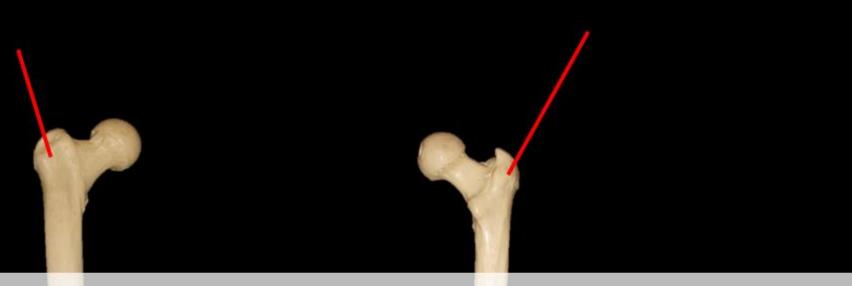

ne?



#### Can You Name This Bone?

### • HYOID BONE



# What is the Bone?

What is the Structure?



# What is the Bone?

Sternum

What is the Structure?

Xiphoid (Xiphoid Process)



#### What is This?



#### What is This?

#### Costal Cartilage





www.ScientistCindy.com



## Ilíum



Bone



#### Acetabulum

## The Coxal Bone

#### What are these Bones called?





#### What is the Bone?



#### What is the Structure??

#### What is the Bone?





#### What is the Structure?







#### What are these Bones called?







Greater Sciatic Notch



## Name the Bone. Name the Structure.

## Name the Bone = FEMUR Name the Structure = NECK



www.ScientistCindy.com

# What is the Bone? What is the Structure?



The Coxal Bone

# Ischíal Spíne





# Name the Bone Name the Structure





# Name the Bone = FEMUR Name the Structure = Greater Trochanter



# Name the Bone. Name the Structure.

# Name the Bone = FEMUR Name the Structure = HEAD



# Name the Bone.

# Name the Structure.



# Name the Bone = STERNUM Name the Structure

= MANUBRIUM

#### Name the Structure

# Name the bone. COXAL / OS COXAE / HIP/ PELVIC

Name the Structure = ILIAC CREST



# Name the Bone.

# Name the Structure.



# Name the Bone = STERNUM

# Name the Structure = BODY

# What is the Bone? What is the Structure?



www.ScientistCindy.com

# What is the Bone? What is the Structure?



Glenoíd Cavíty





What are These?

www.ScientistCindy.com



Obturator Foramen (Foramína)

www.ScientistCindy.com



# Name the Bone.



# Name the Bone = CLAVICLE

# What is the Bone? What is the Structure?