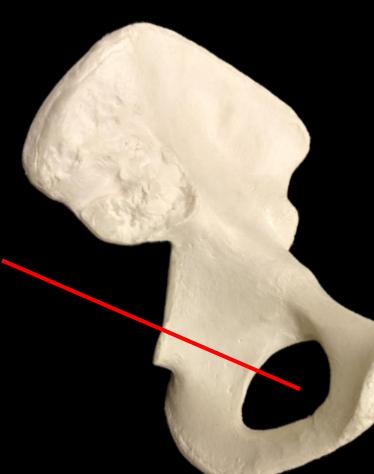

ucture?



# The Iliac Crest



### Name the Bone





# **Identify the Bone.**



# **Identify the Bone.**



# The Clavicle.



**Bone = Tibia** 

Medial Condyle





**Bone = Tibia** 

Lateral Condyle



## **Can You Identify This Bone?**



## **Can You Identify This Bone?**



## This is the Fibula.

#### What is the Structure?



#### What is the Structure?

### The Humerus

#### **The Greater Tubercle**





#### The Bone is the Sternum

#### This is the Body of the Sternum



www.ScientistCindy.com

Bone = Scapula

Acromíon Process

www.ScientistCindy.com

#### What is the Structure?



#### What is the Structure?

# The Humerus

#### **Olecranon Fossa**



#### What is the Structure?

#### Radius



#### What is the Structure?

### **Radial Tuberosity**



www.ScientistCindy.com



The Coxal Bone

# Obturator foramen





## **The Patella**





#### What is the Structure?





#### What is the Structure?

#### **The Medial Malleolus**





#### The Bone is the Sternum

This is the Xiphoid of the Sternum



#### What is the Structure?





#### What is the Structure?

#### Lateral Condyle

# Name the Bone

# Name the Structure



#### Name the Bone = Femur

#### Name the Structure = Lesser Trochanter





#### Name the Bone =

## WHAT TYPE IS IT?



# Name the Bone = RIB

#### WHAT TYPE IS IT?

FLOATING RIB

#### What is the Bone?

#### What is the Structure?



#### What is the Bone?

#### What is the Structure?

#### The Humerus



#### Name the bone.

#### Name the Structure.

## Name the bone. COXAL / OS COXAE / HIP/ PELVIC

Name the Structure = PUBIC SYMPHISIS