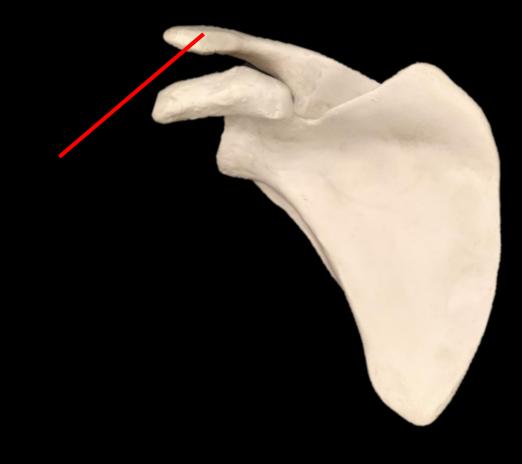

#### Name the Bone =

## WHAT TYPE IS IT?



# Name the Bone = RIB

#### WHAT TYPE IS IT?

FLOATING RIB

#### What is the Bone?

#### What is the Structure?



#### What is the Bone?

#### What is the Structure?

#### The Humerus



#### Name the bone.

#### Name the Structure.

## Name the bone. COXAL / OS COXAE / HIP/ PELVIC

Name the Structure = PUBIC SYMPHISIS

#### Name the Bone

#### Name the Structure



#### Name the Bone = Femur

## Name the Structure = Lateral Condyle



#### Name the bone

#### Name the Structure

Name the bone. COXAL / OS COXAE / HIP/ PELVIC

Name the Structure = ILIUM



#### Name the Bone



## Name the Bone = Tibia



# Name the Bone.

# What TYPE is it?



# Name the Bone. RIB

# What TYPE is it? FALSE RIB

# What is the Bone? What is the Structure?



www.ScientistCindy.co

# What is the Bone? What is the Structure?

This is the scapula.

Acromíon Process

www.ScientistCindy.com



# Name the Bone.

## Name the Structure.



# Name the Bone = STERNUM

# Name the Structure = JUGULAR NOTCH

## What is the Bone?



## What is the Structure?







#### What is the Structure?

The Trochlear Notch



#### Name the Bone

#### Name the Bone = Patella

#### Name the Bone

#### Name the Structure



#### Name the Bone = Femur

#### Name the Structure = Greater Trochanter





# Name the Bone.

## Name the Structure.



# Name the Bone = STERNUM

Name the Structure = XIPHOID PROCESS

# What is the Bone? What is the Structure?



www.ScientistCindy.co

# What is the Bone? What is the Structure?

This is the scapula.

Glenoíd Cavíty

www.Scientis