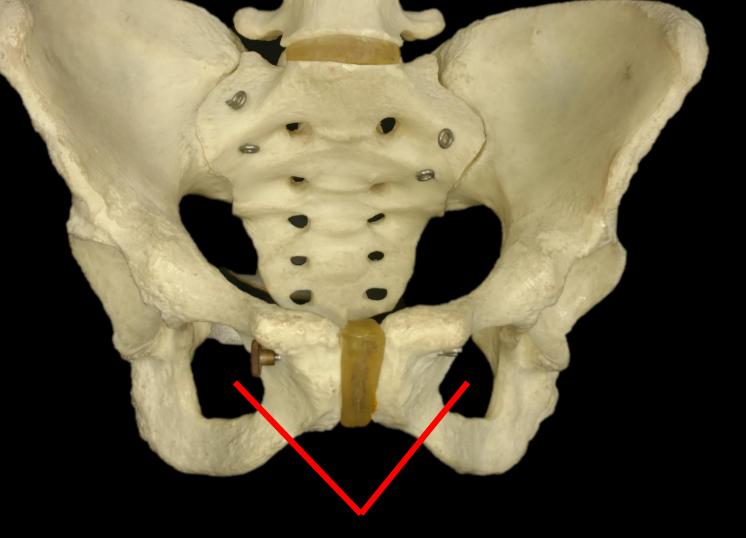

## Name the bone. COXAL / OS COXAE / HIP/ PELVIC

Name the Structure = PUBIC SYMPHISIS