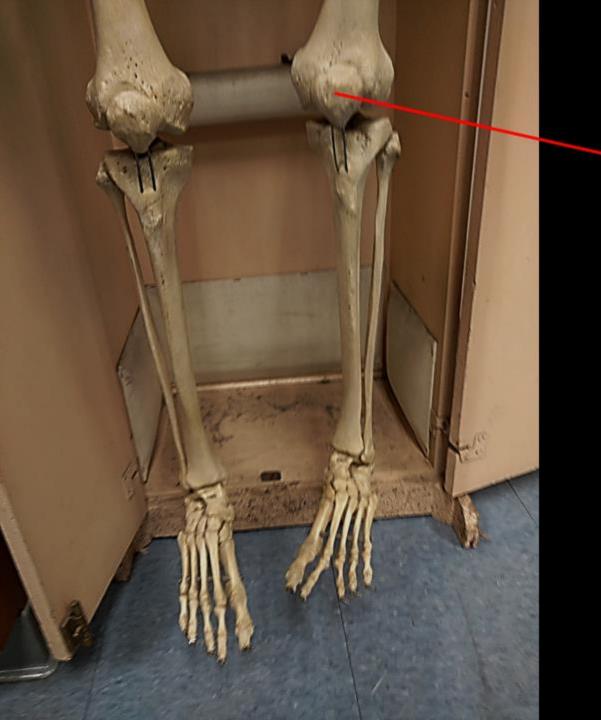

ure = PUBIC SYMPHISIS

#### Name the Bone

#### Name the Structure



#### Name the Bone = Femur

## Name the Structure = Lateral Condyle



#### Name the bone

#### Name the Structure

Name the bone. COXAL / OS COXAE / HIP/ PELVIC

Name the Structure = ILIUM



#### Name the Bone



## Name the Bone = Tibia



# Name the Bone.

# What TYPE is it?



# Name the Bone. RIB

# What TYPE is it? FALSE RIB

# What is the Bone? What is the Structure?



www.ScientistCindy.co

# What is the Bone? What is the Structure?

This is the scapula.

Acromíon Process

www.ScientistCindy.com



# Name the Bone.

## Name the Structure.



# Name the Bone = STERNUM

# Name the Structure = JUGULAR NOTCH

## What is the Bone?



## What is the Structure?







#### What is the Structure?

The Trochlear Notch



#### Name the Bone

#### Name the Bone = Patella

#### Name the Bone

#### Name the Structure



#### Name the Bone = Femur

#### Name the Structure = Greater Trochanter





# Name the Bone.

## Name the Structure.



# Name the Bone = STERNUM

Name the Structure = XIPHOID PROCESS

# What is the Bone? What is the Structure?



www.ScientistCindy.co

# What is the Bone? What is the Structure?

This is the scapula.

Glenoíd Cavíty

www.ScientistCindy.co

#### What are these Bones called?



#### What are these Bones called?













What is the Structure?

#### What is the Bone?

#### **The Humerus**



#### What is the Structure?



#### Name the Structure and the Bone?



www.ScientistCindy.com

#### Name the Structure and the Bone?



#### The Coxal Bone