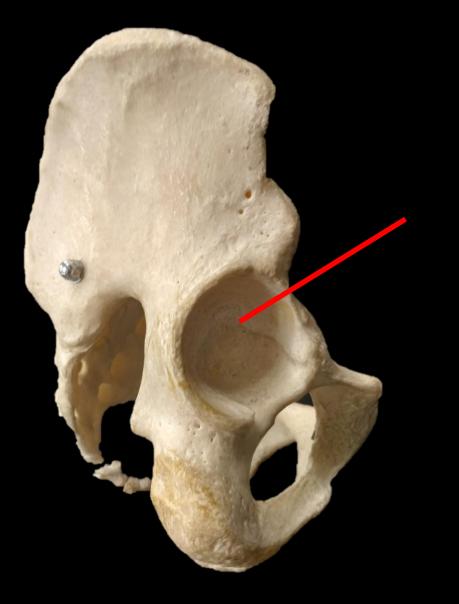

by Scientist Cindy

# Photo Album



# What TYPE of ríb is this?



# What TYPE of ríb is this?





## The Coxal Bone





www.ScientistCindy.com



Spíne of the Scapula

www.ScientistCindy.com







www.ScientistCindy.co

## This is the scapula.

Coracoíd Process







#### What is the Structure?

#### **The Humerus**



### What is the Structure?

### **The Coronoid Fossa**

## What are these Bones called?









# Identify the Bone. Identify the Structure.



# Identify the Bone. Identify the Structure.

# **Bone = Tibia**

Medial Malleolus







#### What is the Structure?

#### **The Humerus**



#### What is the Structure?

#### **The Trochlea**



The Coxal Bone

The Greater Sciatic Notch



### What is the Structure?





#### What is the Structure?

### **The Head of the Radius**

## Name the Bone

## Name the Structure



## Name the Bone = Femur

## Name the Structure =